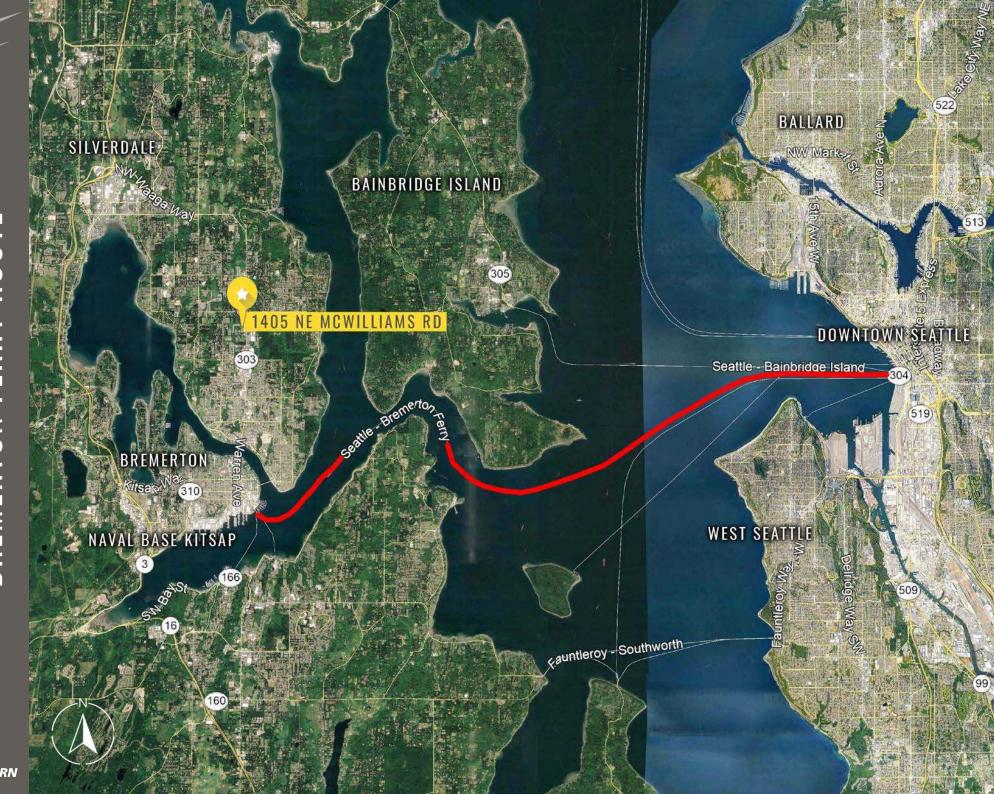

**BREMERTON RETAIL** 

Patric Grissom

First Western Properties—Tacoma Inc. | 253.472.0404 6402 Tacoma Mall Blvd, Tacoma, WA 98409 | fwp-inc.com **1405 NE MCWILLIAMS RD** is positioned in the heart of Bremerton, this location offers unmatched visibility and access. Situated on one of the city's main thoroughfares, WA-303 (34,396 CPD), it captures both local and commuter traffic, ensuring high visibility for any business. The proximity to Seattle, via a short ferry ride, also enhances its strategic value for reaching the Seattle market.