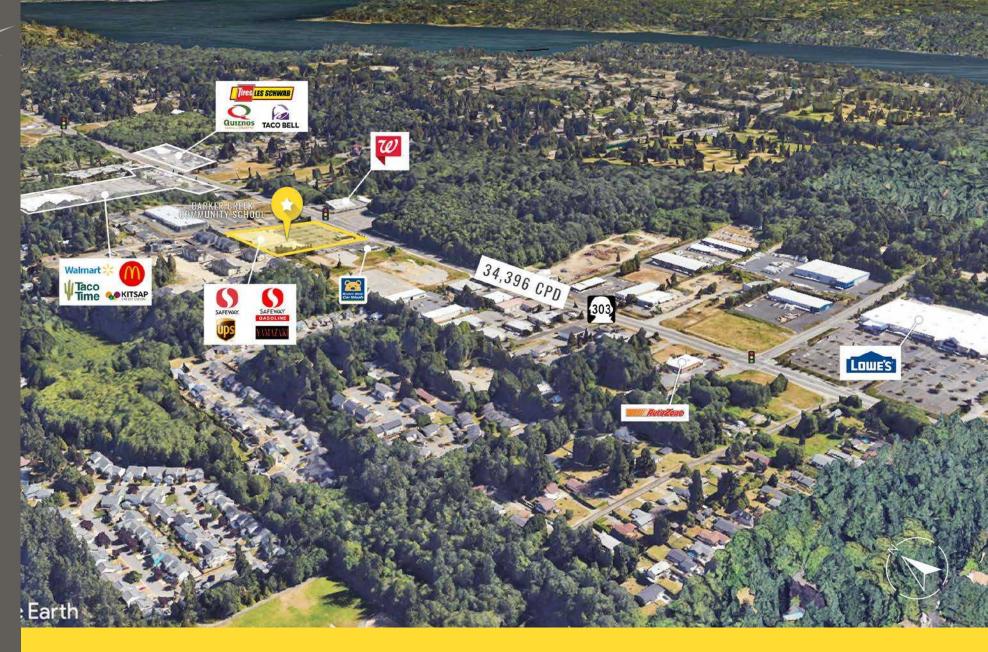

**BREMERTON RETAIL** 

Patric Grissom

First Western Properties—Tacoma Inc. | 253.472.0404 6402 Tacoma Mall Blvd, Tacoma, WA 98409 | fwp-inc.com **1405 NE MCWILLIAMS RD** is positioned in the heart of Bremerton, this location offers unmatched visibility and access. Situated on one of the city's main thoroughfares, WA-303 (34,396 CPD), it captures both local and commuter traffic, ensuring high visibility for any business. The proximity to Seattle, via a short ferry ride, also enhances its strategic value for reaching the Seattle market.

## **TENANTS**

Excellent visibility, access, & neighbring retail

Located in the Bremerton retail core

34,396 CPD SR-303