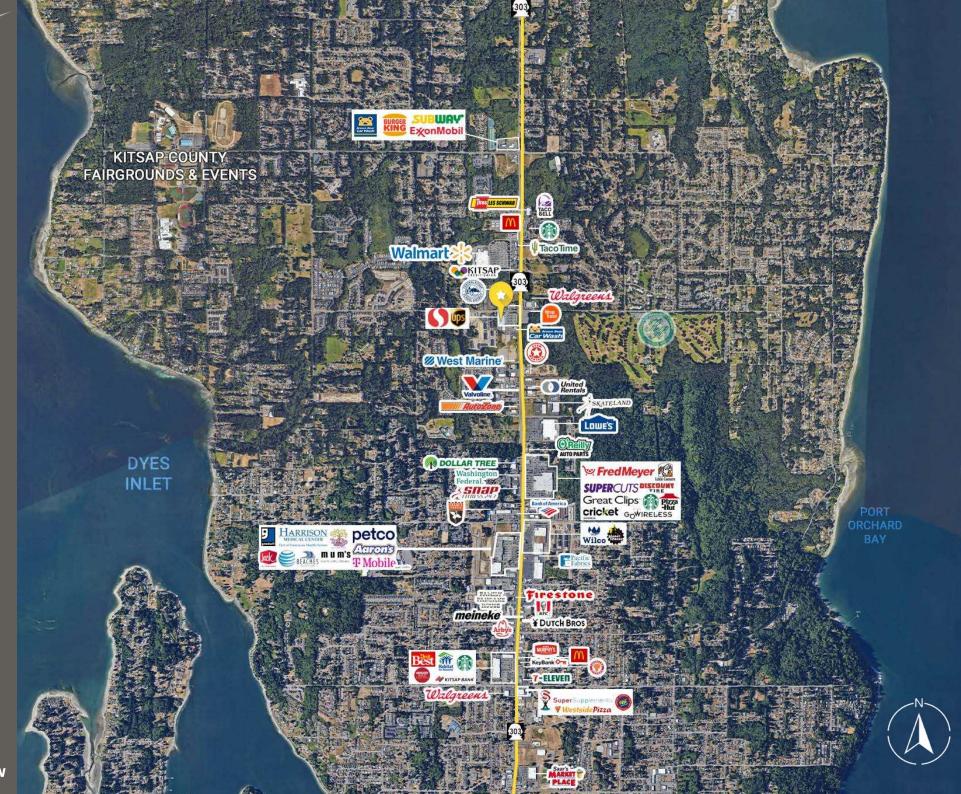

## **TENANTS**

Excellent visibility, access, & neighbring retail

Located in the Bremerton retail core

34,396 CPD SR-303