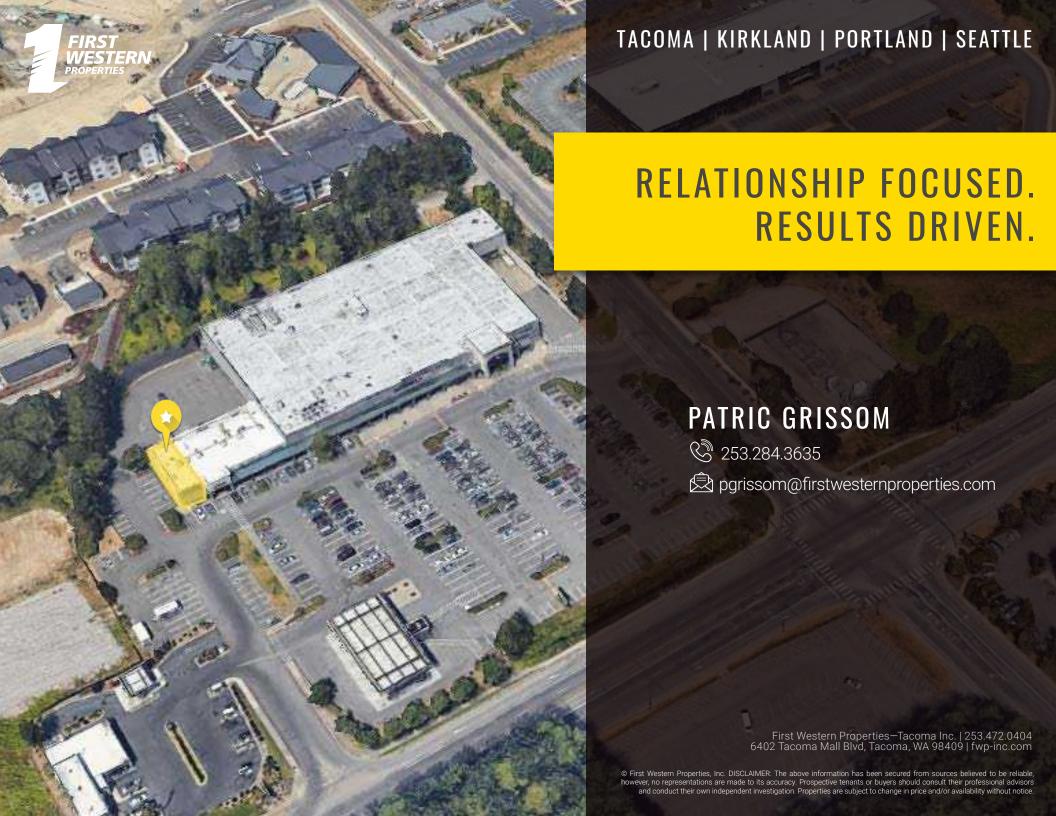

**BREMERTON RETAIL** 

Patric Grissom

First Western Properties—Tacoma Inc. | 253.472.0404 6402 Tacoma Mall Blvd, Tacoma, WA 98409 | fwp-inc.com **1405 NE MCWILLIAMS RD** is positioned in the heart of Bremerton, this location offers unmatched visibility and access. Situated on one of the city's main thoroughfares, WA-303 (34,396 CPD), it captures both local and commuter traffic, ensuring high visibility for any business. The proximity to Seattle, via a short ferry ride, also enhances its strategic value for reaching the Seattle market.

## **AVAILABLE**

SUITE 100: \$26.00 + \$10.63 NNN

- · Last vacancy in this Safeway anchored development
- Located on busy Wheaton Way & NE McWilliams
- Excellent location in North East Bremerton
- •
- Situated near Highway 303, the area is easily reachable and offers ample parking, enhancing convenience for visitors.

## **TENANTS**

Excellent visibility, access, & neighbring retail

Located in the Bremerton retail core

34,396 CPD SR-303