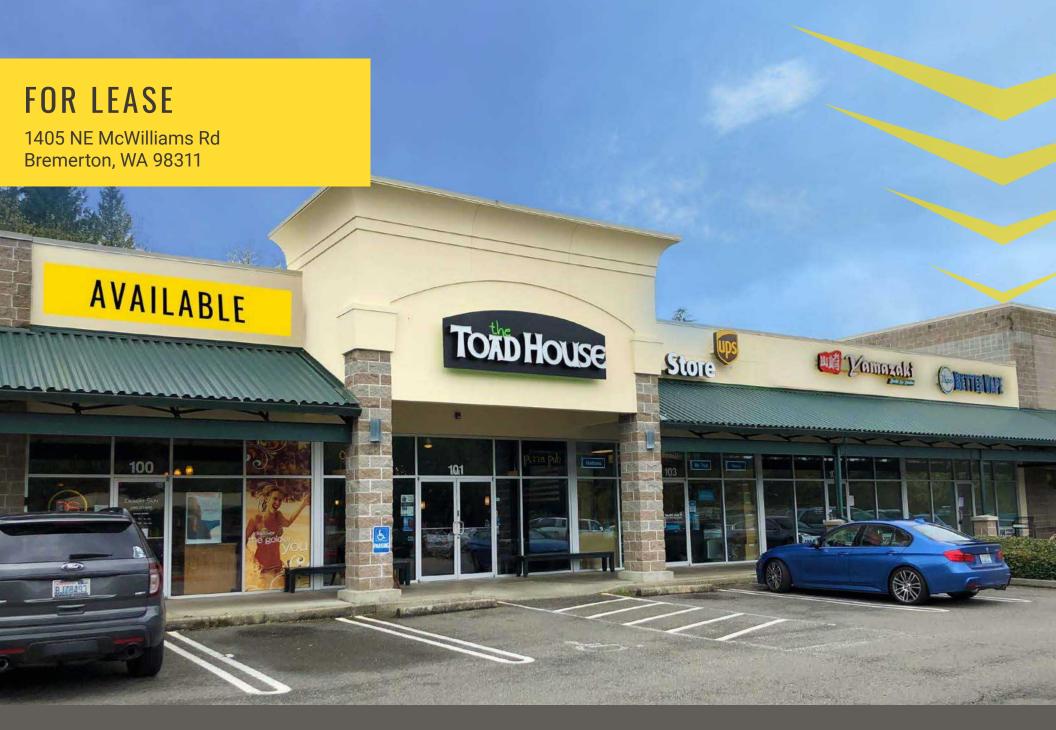

**BREMERTON RETAIL** 

Patric Grissom

First Western Properties—Tacoma Inc. | 253.472.0404 6402 Tacoma Mall Blvd, Tacoma, WA 98409 | fwp-inc.com **1405 NE MCWILLIAMS RD** is positioned in the heart of Bremerton, this location offers unmatched visibility and access. Situated on one of the city's main thoroughfares, WA-303 (34,396 CPD), it captures both local and commuter traffic, ensuring high visibility for any business. The proximity to Seattle, via a short ferry ride, also enhances its strategic value for reaching the Seattle market.

## **AVAILABLE**

SUITE 100: \$26.00 + \$10.63 NNN

- · Last vacancy in this Safeway anchored development
- Located on busy Wheaton Way & NE McWilliams
- Excellent location in North East Bremerton
- •
- Situated near Highway 303, the area is easily reachable and offers ample parking, enhancing convenience for visitors.