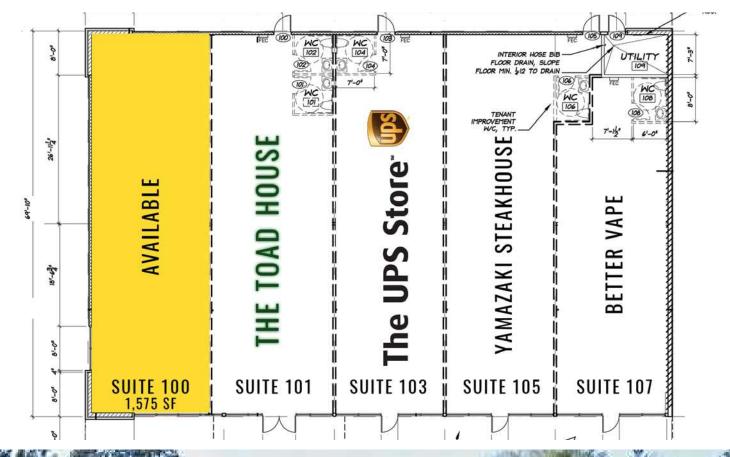

## **AVAILABLE**

SUITE 100: \$26.00 + \$10.63 NNN

- · Last vacancy in this Safeway anchored development
- Located on busy Wheaton Way & NE McWilliams
- Excellent location in North East Bremerton
- •
- Situated near Highway 303, the area is easily reachable and offers ample parking, enhancing convenience for visitors.