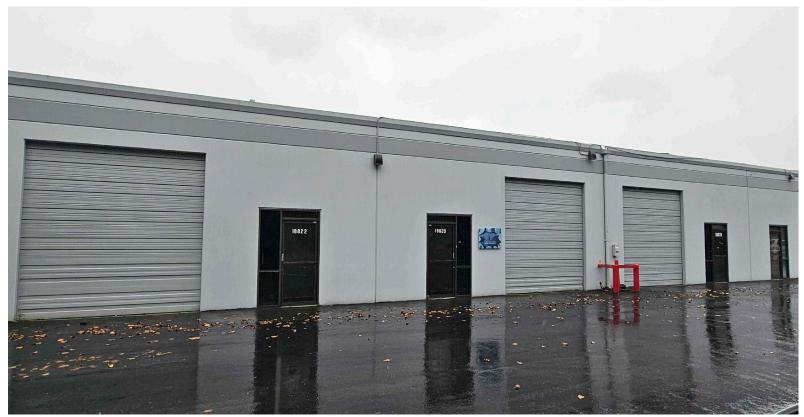

For Lease

SeaTac Industrial Park Building 1 18818 13th Place South SeaTac, WA

3,867 Square Feet Available

## **Property Highlights**

- 3.867 SF with 597 SF of office
- 3 Grade Level Doors
- 14'-16' clear height
- Located on Des Moines Memorial Drive, just South of SeaTac Int'l Airport
- Close proximity to 1-5, SR-99 and SR-509
- Available now
- Call for pricing