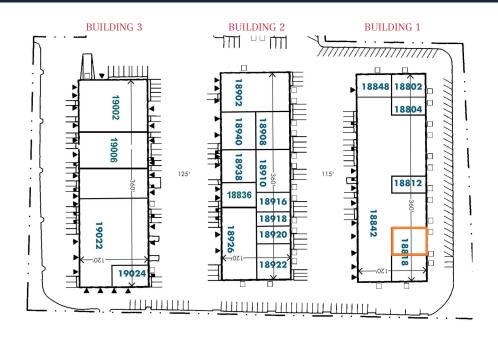

For Lease

SeaTac Industrial Park Building 1 18818 13th Place South SeaTac, WA

3,867 Square Feet Available