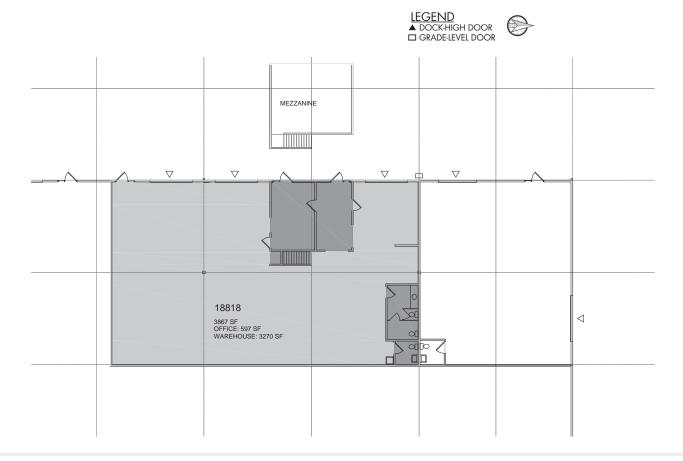

## **Property Highlights**

- 3.867 SF with 597 SF of office
- 3 Grade Level Doors
- 14'-16' clear height
- Located on Des Moines Memorial Drive, just South of SeaTac Int'l Airport
- Close proximity to 1-5, SR-99 and SR-509
- Available now
- Call for pricing