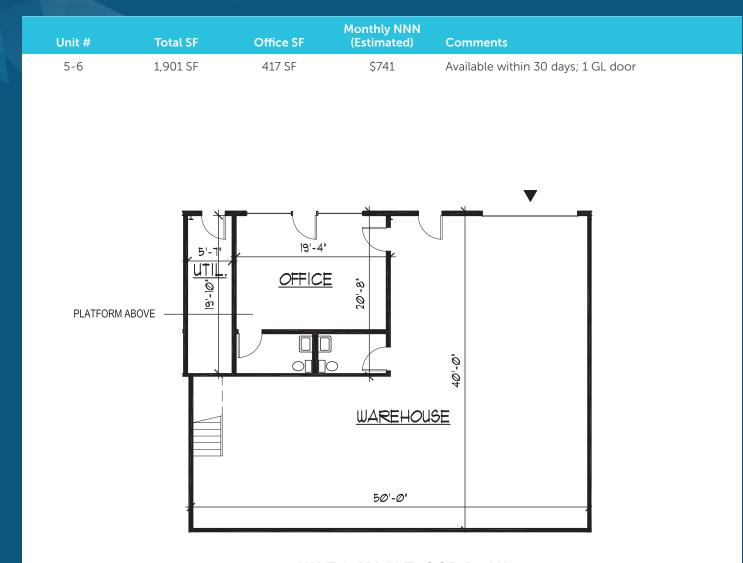

### **Current Lease Opportunities**

| Unit #                 | Total SF | Office SF | Monthly NNN<br>(Estimated) | Comments                            |
|------------------------|----------|-----------|----------------------------|-------------------------------------|
| 5-6                    | 1,901 SF | 417 SF    | \$741                      | Available within 30 days; 1 GL door |
| 3-5                    | 3,098 SF | 352 SF    | \$1,208                    | Available 1/1/25; 1 GL door         |
| 1-4                    | 3,620 SF | 392 SF    | \$1,412                    | Available 3/1/25; 2 GL door         |
| CALL BROKERS FOR RATES |          |           |                            |                                     |