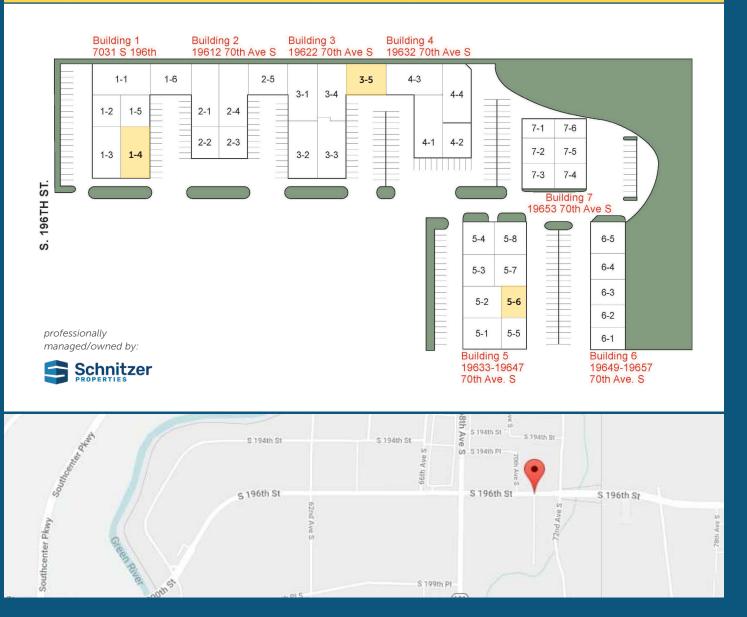

### WAREHOUSE/OFFICE SPACE AVAILABLE

entrally located in Kent, this seven building, 113,166 square foot office and warehouse property offers easy access to I-5, I-405 and SR-167.

With units ranging between 1,900 and 11,000 square feet, Century Commerce Center is able to accommodate your business needs!

### **Current Lease Opportunities**

| Unit #                 | Total SF | Office SF | Monthly NNN<br>(Estimated) | Comments                            |
|------------------------|----------|-----------|----------------------------|-------------------------------------|
| 5-6                    | 1,901 SF | 417 SF    | \$741                      | Available within 30 days; 1 GL door |
| 3-5                    | 3,098 SF | 352 SF    | \$1,208                    | Available 1/1/25; 1 GL door         |
| 1-4                    | 3,620 SF | 392 SF    | \$1,412                    | Available 3/1/25; 2 GL door         |
| CALL BROKERS FOR RATES |          |           |                            |                                     |