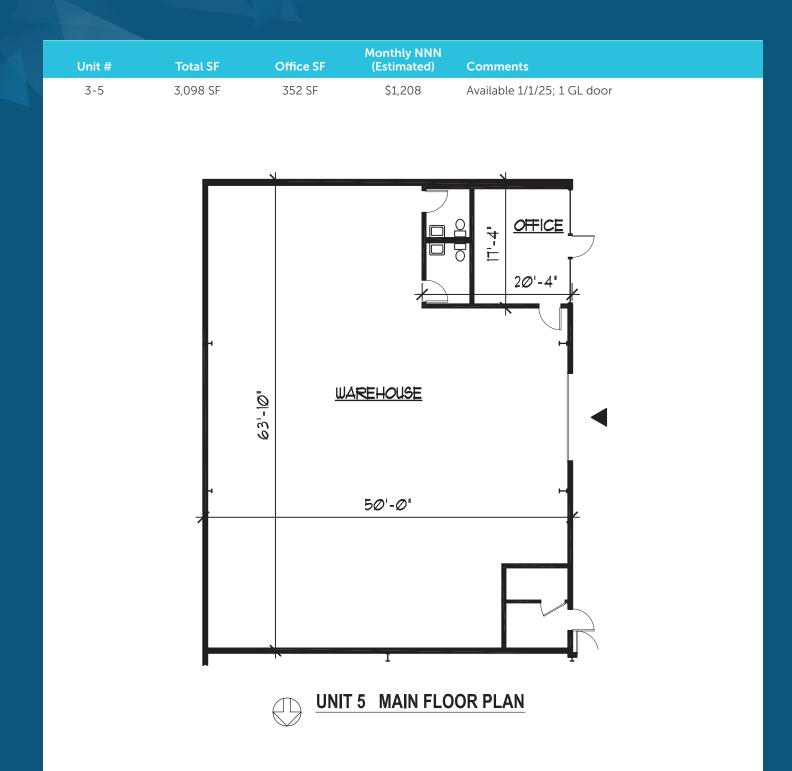

### **Current Lease Opportunities**

| Unit #                 | Total SF | Office SF | Monthly NNN<br>(Estimated) | Comments                            |
|------------------------|----------|-----------|----------------------------|-------------------------------------|
| 5-6                    | 1,901 SF | 417 SF    | \$741                      | Available within 30 days; 1 GL door |
| 3-5                    | 3,098 SF | 352 SF    | \$1,208                    | Available 1/1/25; 1 GL door         |
| 1-4                    | 3,620 SF | 392 SF    | \$1,412                    | Available 3/1/25; 2 GL door         |
| CALL BROKERS FOR RATES |          |           |                            |                                     |