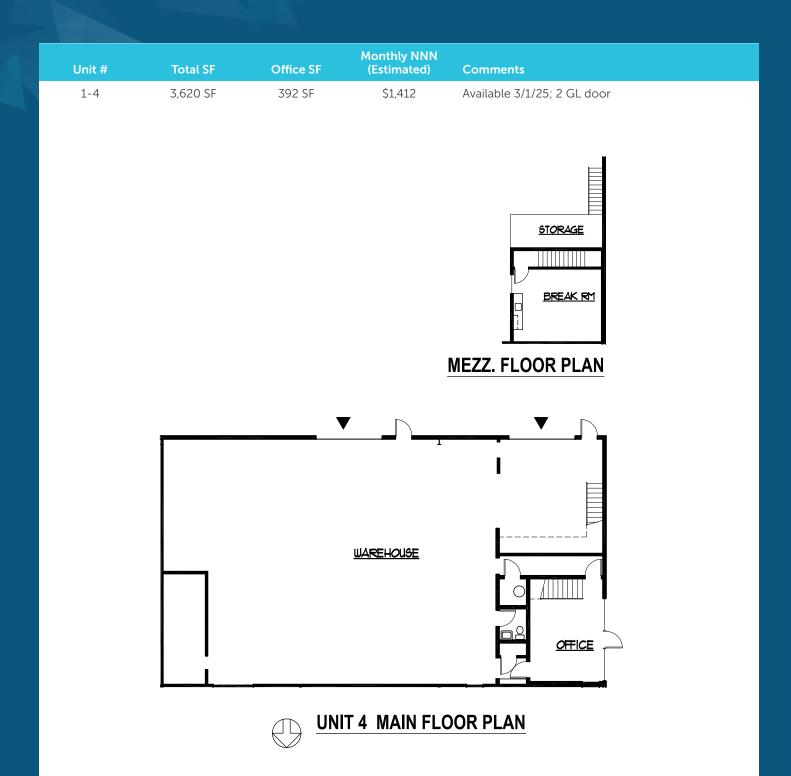

### **Current Lease Opportunities**

| Unit #                 | Total SF | Office SF | Monthly NNN<br>(Estimated) | Comments                            |
|------------------------|----------|-----------|----------------------------|-------------------------------------|
| 5-6                    | 1,901 SF | 417 SF    | \$741                      | Available within 30 days; 1 GL door |
| 3-5                    | 3,098 SF | 352 SF    | \$1,208                    | Available 1/1/25; 1 GL door         |
| 1-4                    | 3,620 SF | 392 SF    | \$1,412                    | Available 3/1/25; 2 GL door         |
| CALL BROKERS FOR RATES |          |           |                            |                                     |