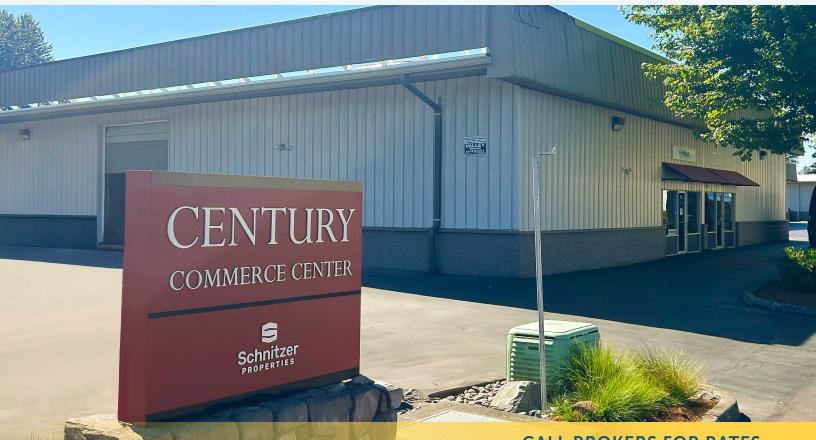

### CENTURY COMMERCE CENTER AVAILABLE FOR LEASE

SOUTH 196TH ST & 70TH AVE S | KENT, WA

### WAREHOUSE/OFFICE SPACE AVAILABLE

entrally located in Kent, this seven building, 113,166 square foot office and warehouse property offers easy access to I-5, I-405 and SR-167.

With units ranging between 1,900 and 11,000 square feet, Century Commerce Center is able to accommodate your business needs!

#### CALL BROKERS FOR RATES