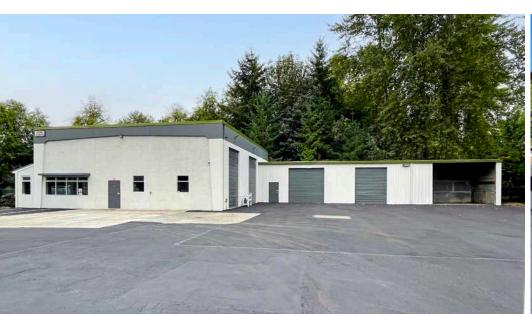

3,000 SF clear-span concrete tilt warehouse

33,670 SF paved and fenced lot

Building includes  $\pm 500$  SF of office space and  $\pm 1,400$  SF metal add-on shop

Drive-thru loading

Three grade-level doors (16'x12')

19' clear height

One ton and half ton lifts

Easy access to I-405 and SR-520

Available with 30-60 days notice

 $33,670\,SF$ 

AVAILABLE FOR LEASE

KIDDER MATHEWS

AVAILABLE FOR LEASE