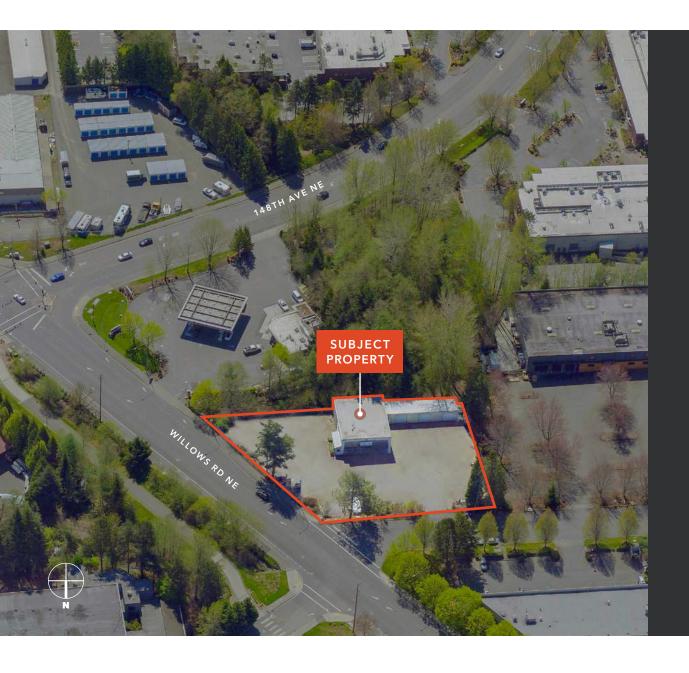

FOR LEASE

3,000 SF industrial building with large yard available for lease in Redmond's industrial district

9045 WILLOWS RD NE, REDMOND, WA 98052

3,000 SF

TOTAL BUILDING SIZE

33,670 SF

Industrial building with fully paved and fenced lot, located just off Willows Rd NE.

19' clear height

One ton and half ton lifts

Easy access to I-405 and SR-520

Available with 30-60 days notice

 $33,670\,SF$ 

AVAILABLE FOR LEASE

KIDDER MATHEWS

AVAILABLE FOR LEASE