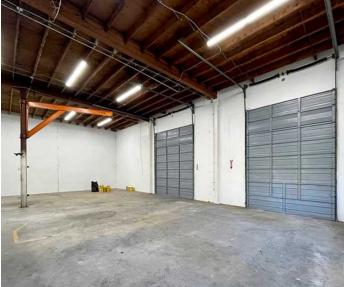

3,000 SF clear-span concrete tilt warehouse

33,670 SF paved and fenced lot

Building includes  $\pm 500$  SF of office space and  $\pm 1,400$  SF metal add-on shop

Drive-thru loading

Three grade-level doors (16'x12')

19' clear height

One ton and half ton lifts

Easy access to I-405 and SR-520

Available with 30-60 days notice

 $33,670\,SF$ 

AVAILABLE FOR LEASE

KIDDER MATHEWS

AVAILABLE FOR LEASE