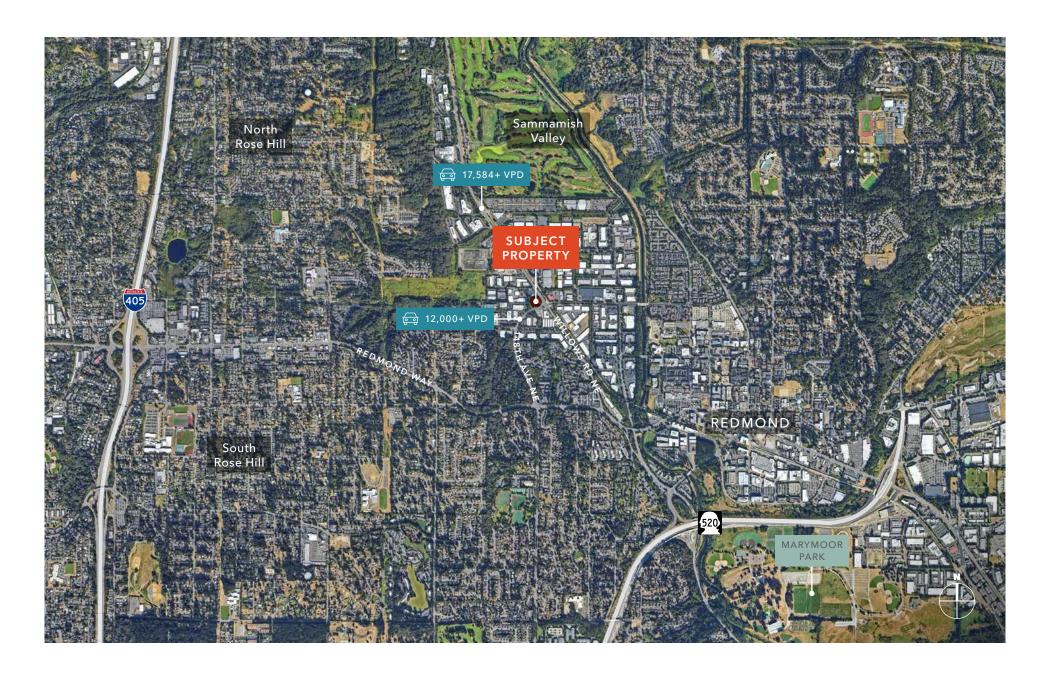

FOR LEASE

3,000 SF industrial building with large yard available for lease in Redmond's industrial district

9045 WILLOWS RD NE, REDMOND, WA 98052

3,000 SF

TOTAL BUILDING SIZE

33,670 SF

Industrial building with fully paved and fenced lot, located just off Willows Rd NE.

19' clear height

One ton and half ton lifts

Easy access to I-405 and SR-520

Available with 30-60 days notice

 $33,670\,SF$ 

AVAILABLE FOR LEASE

KIDDER MATHEWS

AVAILABLE FOR LEASE