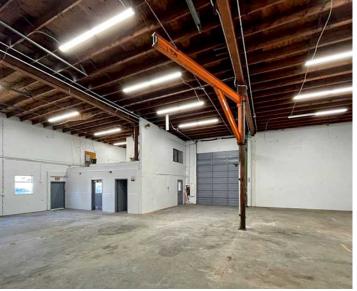

3,000 SF clear-span concrete tilt warehouse

33,670 SF paved and fenced lot

Building includes  $\pm 500$  SF of office space and  $\pm 1,400$  SF metal add-on shop

Drive-thru loading

Three grade-level doors (16'x12')

19' clear height

One ton and half ton lifts

Easy access to I-405 and SR-520

Available with 30-60 days notice

 $33,670\,SF$ 

AVAILABLE FOR LEASE

KIDDER MATHEWS

AVAILABLE FOR LEASE