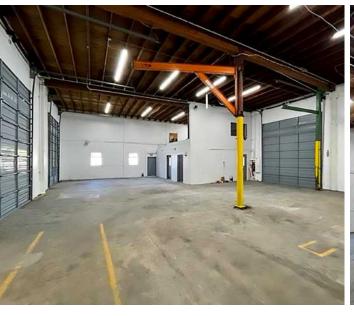

3,000 SF clear-span concrete tilt warehouse

33,670 SF paved and fenced lot

Building includes  $\pm 500$  SF of office space and  $\pm 1,400$  SF metal add-on shop

Drive-thru loading

Three grade-level doors (16'x12')

19' clear height

One ton and half ton lifts

Easy access to I-405 and SR-520

Available with 30-60 days notice

 $33,670\,SF$ 

AVAILABLE FOR LEASE

KIDDER MATHEWS

AVAILABLE FOR LEASE