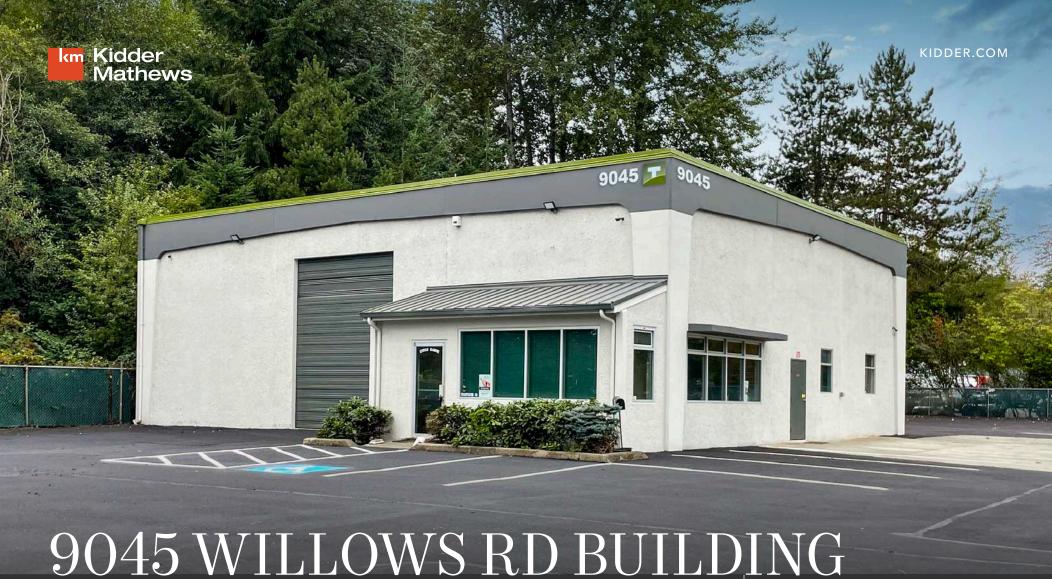

FOR LEASE

3,000 SF industrial building with large yard available for lease in Redmond's industrial district

9045 WILLOWS RD NE, REDMOND, WA 98052

3,000 SF

TOTAL BUILDING SIZE

33,670 SF

Industrial building with fully paved and fenced lot, located just off Willows Rd NE.

3,000 SF clear-span concrete tilt warehouse

33,670 SF paved and fenced lot

Building includes  $\pm 500$  SF of office space and  $\pm 1,400$  SF metal add-on shop

Drive-thru loading

Three grade-level doors (16'x12')