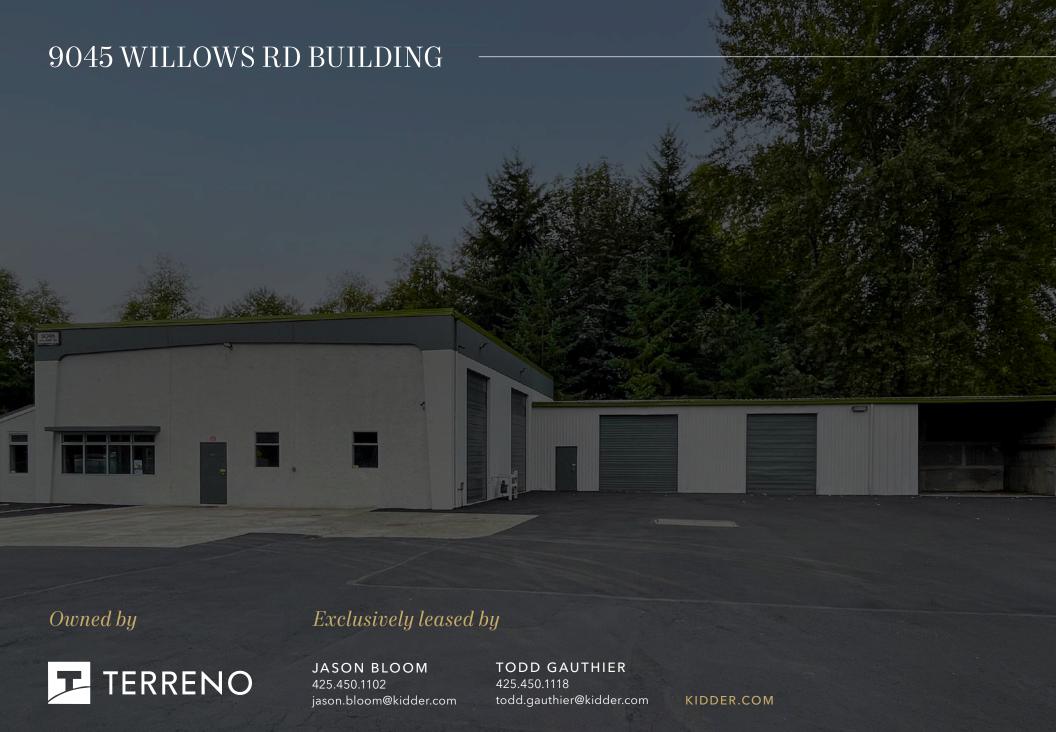

FOR LEASE

3,000 SF industrial building with large yard available for lease in Redmond's industrial district

9045 WILLOWS RD NE, REDMOND, WA 98052

3,000 SF

TOTAL BUILDING SIZE

33,670 SF

Industrial building with fully paved and fenced lot, located just off Willows Rd NE.

3,000 SF clear-span concrete tilt warehouse

33,670 SF paved and fenced lot

Building includes  $\pm 500$  SF of office space and  $\pm 1,400$  SF metal add-on shop

Drive-thru loading

Three grade-level doors (16'x12')

19' clear height

One ton and half ton lifts

Easy access to I-405 and SR-520

Available with 30-60 days notice

 $33,670\,SF$ 

AVAILABLE FOR LEASE

KIDDER MATHEWS

AVAILABLE FOR LEASE