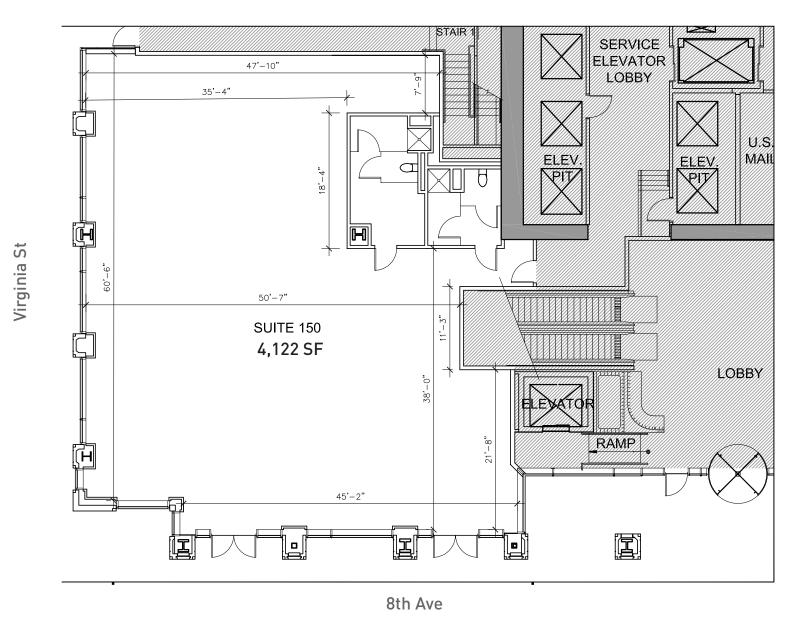

Built-in office clientele
- + Garage parking available
- + Retail co-tenant is Fonte Coffee
- + Ideal for fitness, retail, showroom, medical/dental, physical therapy
- + Rental Rate \$28/SF plus est. 2024 NNN \$17.64 = \$15,677.34 per month









## **DENNY REGRADE LOCATION**

Centrally located between the downtown core and South Lake Union, this is one of the most dynamic urban centers in the country. This bustling core is packed with dense residential condos and apartments, entertainment, restaurants, and artsy attractions. High traffic location within steps of Amazon, US District Court, Seattle Children's Research Institute, Seattle Streetcar route, several hotels, and Seattle's retail core.



99 WALK SCORE WALKER'S PARADISE



100 TRANSIT SCORE RIDER'S PARADISE

## **FLOORPLAN**



**SUITE 150** 

## YOU'RE IN GOOD COMPANY



**DEMOGRAPHICS 2022** 

Total Population Households Median Household Income 1 MILE 101,401 61,267 \$102,715 2 MILES 198,757 110,562 \$102,480

3 MILES 275,879 142,408 \$107,362

# REIMAGINING NOW. TO CREATE WHAT'S NEXT.

#### ABOUT HUDSON PACIFIC PROPERTIES

Where we work is not just where we work. It's part of who we are and how we thrive. At Hudson Pacific Properties, that's what drives us to stay one step ahead, looking for opportunities in just the right places to bring innovation to life.

When you partner with us, you get a lasting relationship focused on addressing your every need. From an entrance that signals you've arrived to an environment that fosters collaboration, creativity and success, we provide the state-of-the-art infrastruc