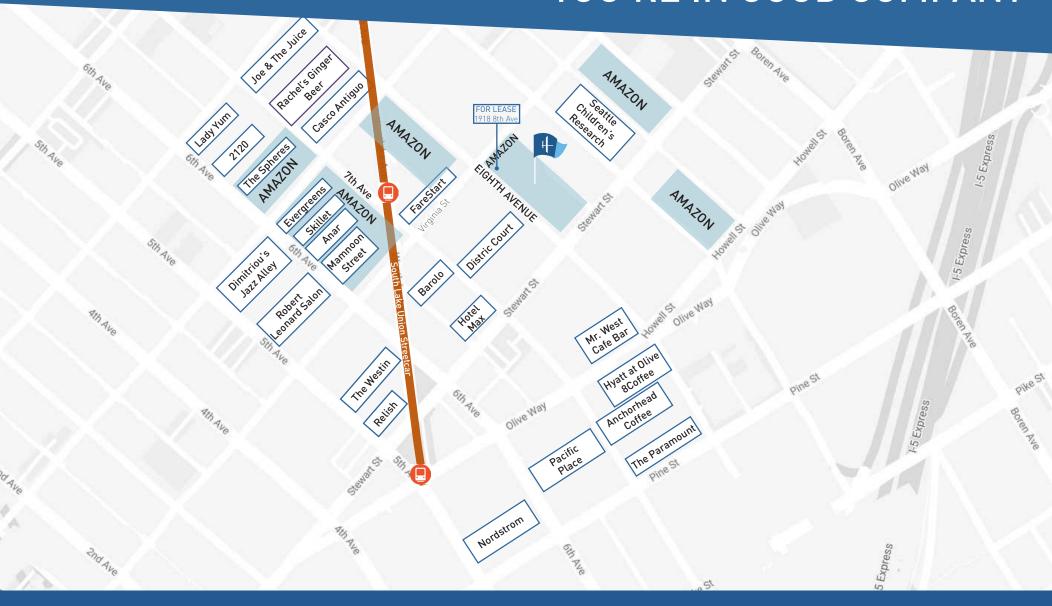

## **DENNY REGRADE LOCATION**

Centrally located between the downtown core and South Lake Union, this is one of the most dynamic urban centers in the country. This bustling core is packed with dense residential condos and apartments, entertainment, restaurants, and artsy attractions. High traffic location within steps of Amazon, US District Court, Seattle Children's Research Institute, Seattle Streetcar route, several hotels, and Seattle's retail core.

99 WALK SCORE WALKER'S PARADISE

100 TRANSIT SCORE RIDER'S PARADISE