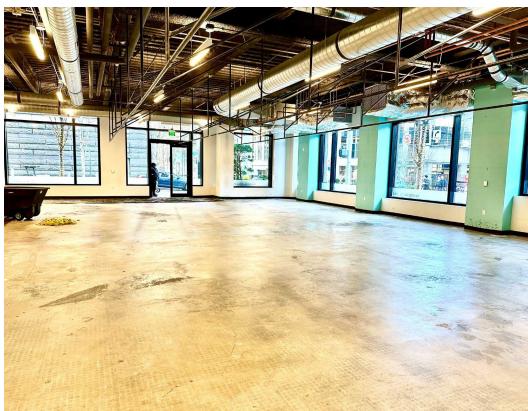

### **FACTS & FEATURES**

- Available Now
- + 4,122 SF
- + Rare opportunity to lease high-visibility corner retail space in Seattle's downtown core
- + Large storefront windows on two sides, concrete floors, built-in showers/restrooms, and wide-open floorplan
- + Located at the street-level of a 36-story, 668,000 SF office skyscraper, with a central location at 8th Ave and Virginia St
- + Built-in office clientele
- + Garage parking available
- + Retail co-tenant is Fonte Coffee
- + Ideal for fitness, retail, showroom, medical/dental, physical therapy
- + Rental Rate \$28/SF plus est. 2024 NNN \$17.64 = \$15,677.34 per month

## **FLOORPLAN**

**SUITE 150** 