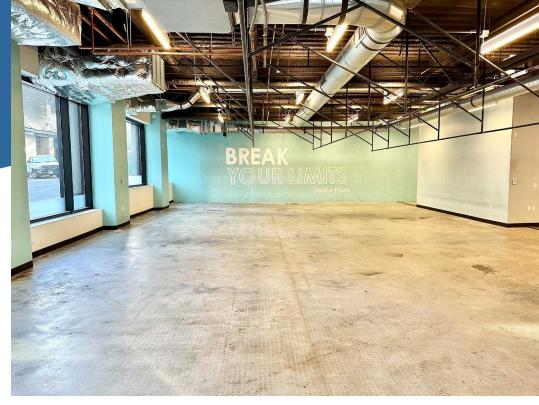

### **FACTS & FEATURES**

- Available Now
- + 4,122 SF
- + Rare opportunity to lease high-visibility corner retail space in Seattle's downtown core
- + Large storefront windows on two sides, concrete floors, built-in showers/restrooms, and wide-open floorplan
- + Located at the street-level of a 36-story, 668,000 SF office skyscraper, with a central location at 8th Ave and Virginia St
- + Built-in office clientele
- + Garage parking available
- + Retail co-tenant is Fonte Coffee
- + Ideal for fitness, retail, showroom, medical/dental, physical therapy
- + Rental Rate \$28/SF plus est. 2024 NNN \$17.64 = \$15,677.34 per month

## **FLOORPLAN**

**SUITE 150** 