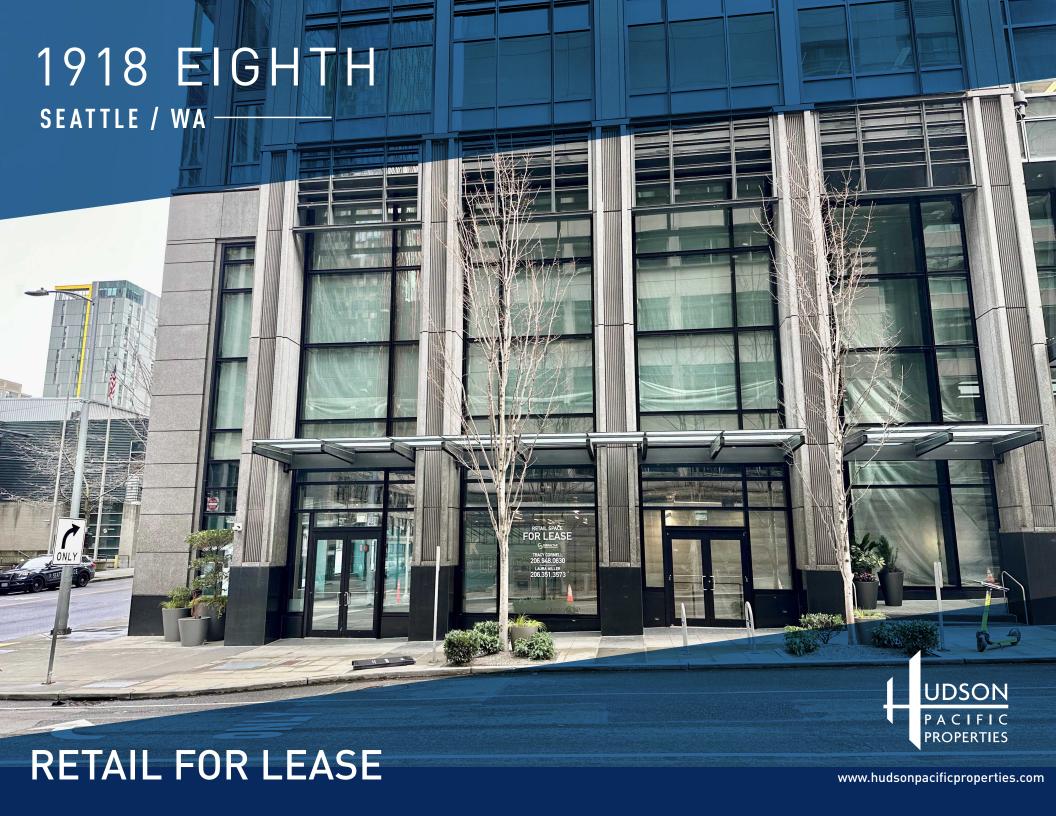

## HIGHLY-DESIRABLE DENNY REGRADE SPACE

### **FACTS & FEATURES**

- Available Now
- + 4,122 SF
- + Rare opportunity to lease high-visibility corner retail space in Seattle's downtown core
- + Large storefront windows on two sides, concrete floors, built-in showers/restrooms, and wide-open floorplan
- + Located at the street-level of a 36-story, 668,000 SF office skyscraper, with a central location at 8th Ave and Virginia St
- + Built-in office clientele
- + Garage parking available
- + Retail co-tenant is Fonte Coffee
- + Ideal for fitness, retail, showroom, medical/dental, physical therapy
- + Rental Rate \$28/SF plus est. 2024 NNN \$17.64 = \$15,677.34 per month

## **DENNY REGRADE LOCATION**

Centrally located between the downtown core and South Lake Union, this is one of the most dynamic urban centers in the country. This bustling core is packed with dense residential condos and apartments, entertainment, restaurants, and artsy attractions. High traffic location within steps of Amazon, US District Court, Seattle Children's Research Institute, Seattle Streetcar route, several hotels, and Seattle's retail core.