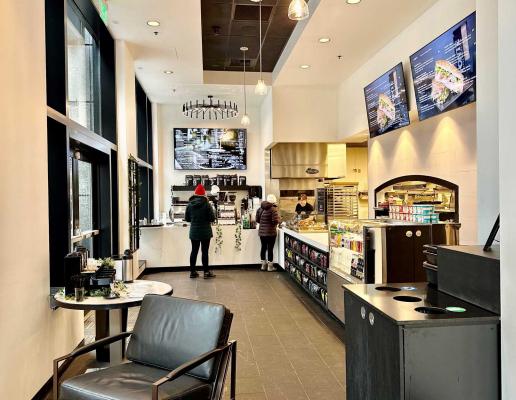

### **FACTS & FEATURES**

- Available Now
- + 4,122 SF
- + Rare opportunity to lease high-visibility corner retail space in Seattle's downtown core
- + Large storefront windows on two sides, concrete floors, built-in showers/restrooms, and wide-open floorplan
- + Located at the street-level of a 36-story, 668,000 SF office skyscraper, with a central location at 8th Ave and Virginia St
- + Built-in office clientele
- + Garage parking available
- + Retail co-tenant is Fonte Coffee
- + Ideal for fitness, retail, showroom, medical/dental, physical therapy
- + Rental Rate \$28/SF plus est. 2024 NNN \$17.64 = \$15,677.34 per month