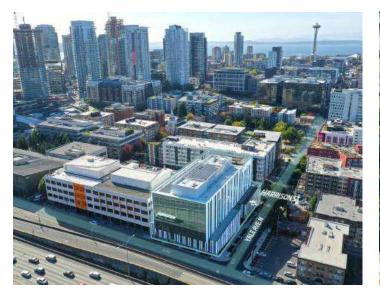

# HARRISON STREET **330 YALE** YALE AVENUE N RETAIL 1,852 SF

### **PROJECT DETAILS**

330 Yale presents an exciting addition to the thriving landscape of the Cascade and South Lake Union neighborhoods—a state-of-the-art 211,554 RSF Class A Life Science Building.

Situated at the prominent intersection of Yale Ave. N & Harrison St., the retail site spans 1,852 square feet. Boasting robust demographics and exceptional walkability and bikeability scores, the location is well-suited for a range of serviceoriented tenants, including but not limited to salons, fitness, and medical retail uses.