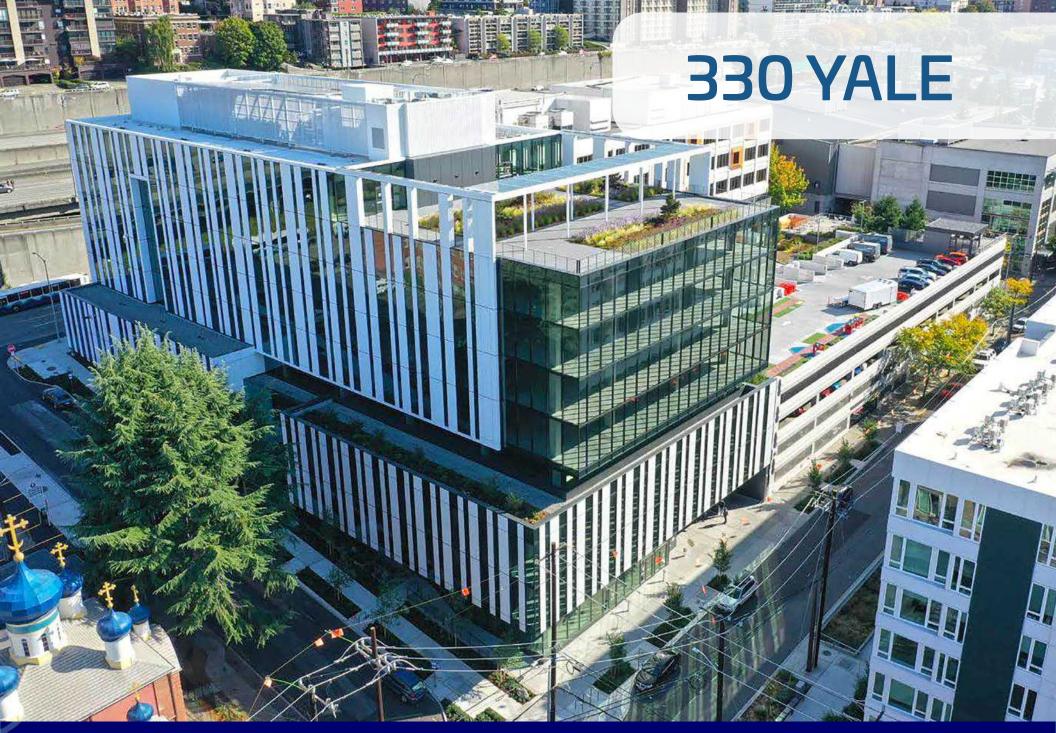

HARD CORNER RETAIL OPPORTUNITY

REAL RETAIL

330 YALE AVENUE N, SEATTLE, WA 98109

# HARRISON STREET **330 YALE** YALE AVENUE N RETAIL 1,852 SF

### **PROJECT DETAILS**

330 Yale presents an exciting addition to the thriving landscape of the Cascade and South Lake Union neighborhoods—a state-of-the-art 211,554 RSF Class A Life Science Building.

Situated at the prominent intersection of Yale Ave. N & Harrison St., the retail site spans 1,852 square feet. Boasting robust demographics and exceptional walkability and bikeability scores, the location is well-suited for a range of serviceoriented tenants, including but not limited to salons, fitness, and medical retail uses.