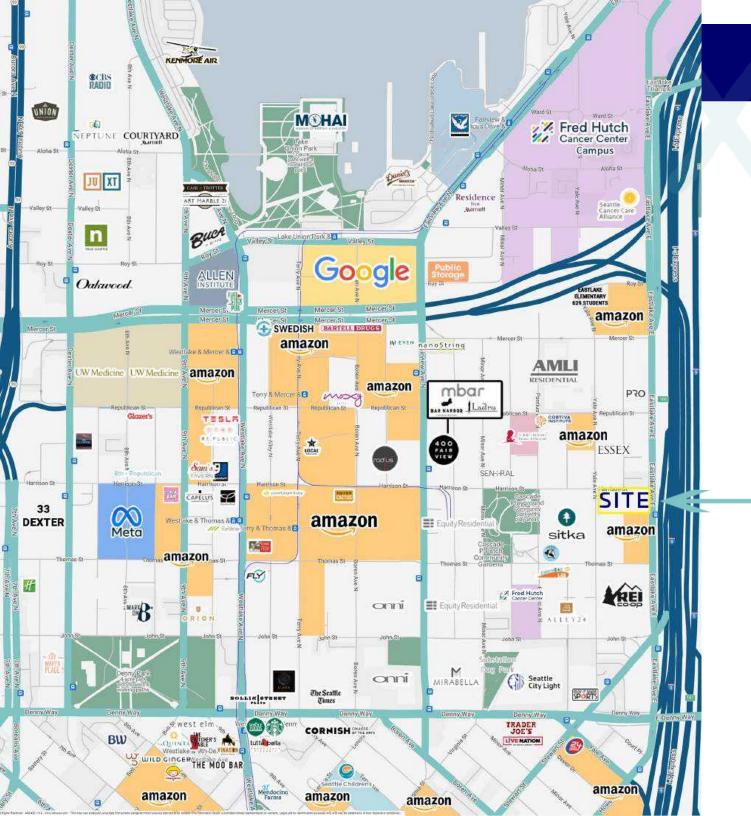

#### THE NEIGHBORHOOD

Adjacent to South Lake Union, the Cascade neighborhood blends residential charm with urban living. Its proximity to South Lake Union offers retailers access to a dense mix of residential and workforce populations.

Home to REI's flagship store as well as a collection of well-established retail and restaurant uses, the neighborhood is a vibrant mix of dense urban residential, retail and office population. The neighborhood also features excellent regional accessibility with its proximity to Interstate 5, Downtown Seattle and Capitol Hill.

## CASCADE | SLU NEIGHBORHOOD MAP