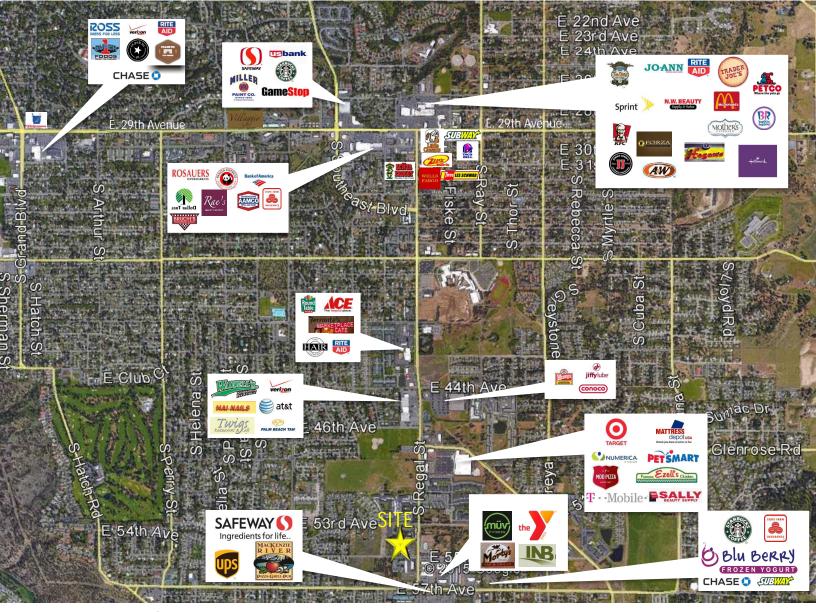

## South Hill Retail From E. 29th to E. 57th

### 2024 Demographics:

| Miles                                                        |                                          |                                                |                                            |
|--------------------------------------------------------------|------------------------------------------|------------------------------------------------|--------------------------------------------|
| Population:<br>Average HHI:<br>Median Age:<br>2029 Projected | 3 Miles<br>58,393<br>\$134,015<br>41.6   | <u>5 Miles</u><br>117,470<br>\$111,110<br>39.4 | 7 Miles<br>233,100<br>\$97,893<br>38.2     |
| Population:                                                  | 60,263                                   | 122,935                                        | 243,678                                    |
| Duine Times                                                  |                                          |                                                |                                            |
| Drive Times                                                  |                                          |                                                |                                            |
| Population: Average HHI: Median Age: 2029 Projected          | 5 Minutes<br>19,409<br>\$126,279<br>40.8 | 10 Minutes<br>57,003<br>\$131,658<br>41.5      | 15 Minutes<br>105,497<br>\$113,771<br>40.5 |