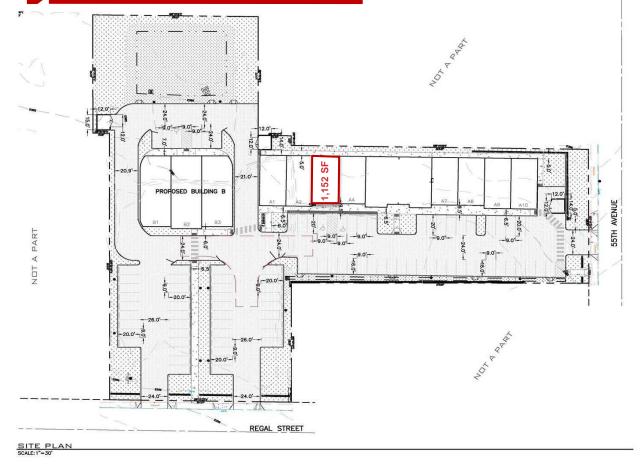

## **Property Features**

- Space #8 Available: 1,152 SF ±
- Pylon Sign Availability
- Access off 55<sup>th</sup> St. and Regal St.
- Ample Parking
- Well-Maintained Property

### Lease Rate: \$25.00 PSF/NNN

For More Information, Please Contact: