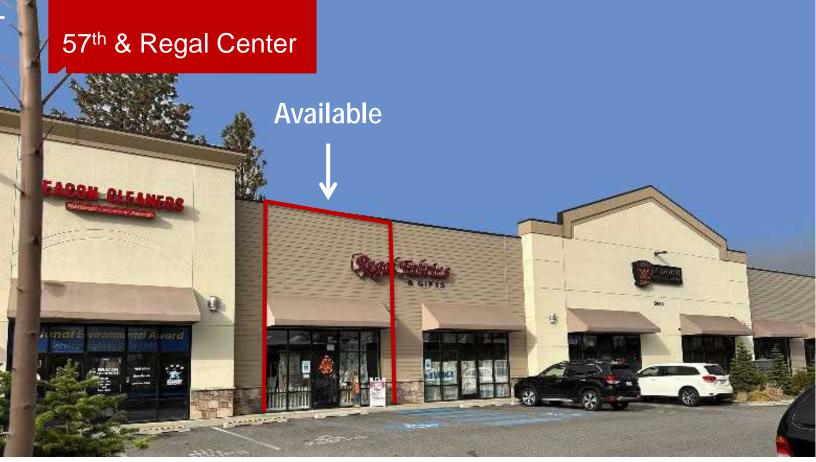

## **Property Features**

- Space #8 Available: 1,152 SF ±
- Pylon Sign Availability
- Access off 55<sup>th</sup> St. and Regal St.
- Ample Parking
- Well-Maintained Property