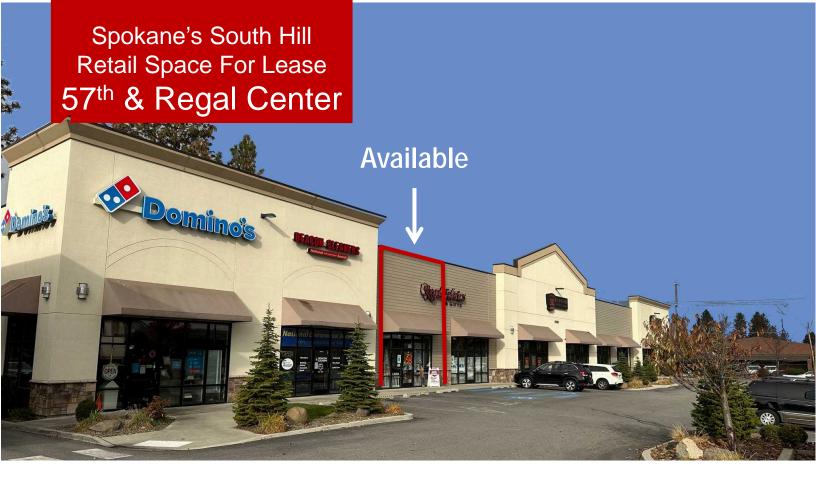

# 5620 S. Regal Street

Spokane, WA 99223

## **Property Features**

- Space #8 Available: 1,152 SF ±
- Pylon Sign Availability
- Access off 55<sup>th</sup> St. and Regal St.
- Ample Parking
- Well-Maintained Property

### Lease Rate: \$25.00 PSF/NNN

For More Information, Please Contact:

#### Stephen Pohl Managing Broker +1 509 622 3568

+1 509 622 3568 spohl@naiblack.com

Available Space on Pylon Sign

NAI Black respects the intellectual property rights of others. If you believe that your intellectual property rights have been violated by NAI Black or by a third party who has uploaded Content on our Site, please provide the following information to the NAI Black designated copyright agent as addressed below: a. A description of the copyrighted work or other intellectual property that you claim has been infringed; b. A specific description of where the material that you claim is infringing is located on the Site so the agent is able to locate it; c. An address, telephone number, and e-mail address where NAI Black can contact you; d. A signed statement that you have a good-faith belief that the material use is not authorized by the copyright owner, by its agent, or by late that the third formation in your notice is accurate and that you are the copyright or intellectual property its is accurate and that you are the copyright or intellectual property owner or are authorized to act on the owner's behalf, after reviewing the complaint and determining if the complaint is vaild, Mal Black will work to quickly remove the infringing material or disable access to it. Note: There are substantial penalties for false claims. NAI Black may provide the alleged infringing party with your e-mail address so that that person can respond to your allegations. NAI Black has registered a designated agent with the Copyright Original Transport of the copyright or other provides and the copyright or other pro