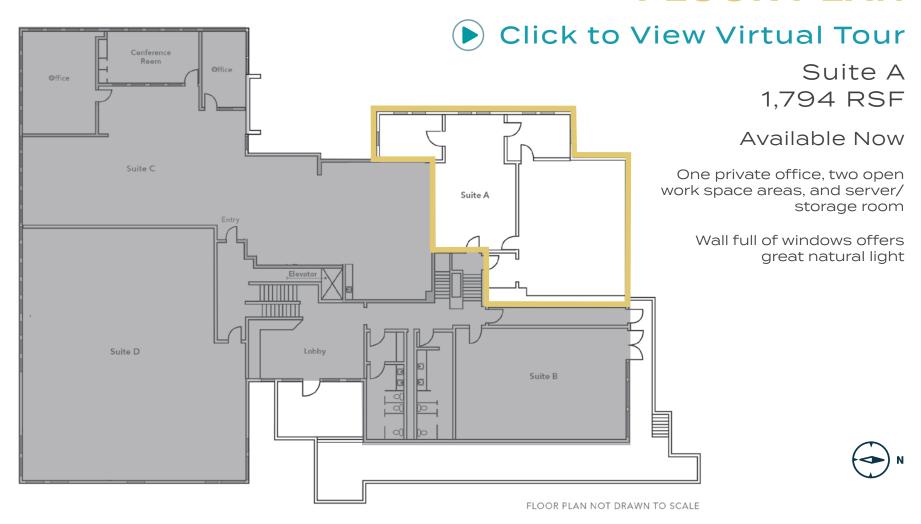

#### **AVAILABILITY**

SUITE A

1,794 RSF Available Now

Asking Rate: \$22.00 Gross

Click to View Virtual Tour

## OFFICE FLOOR PLAN