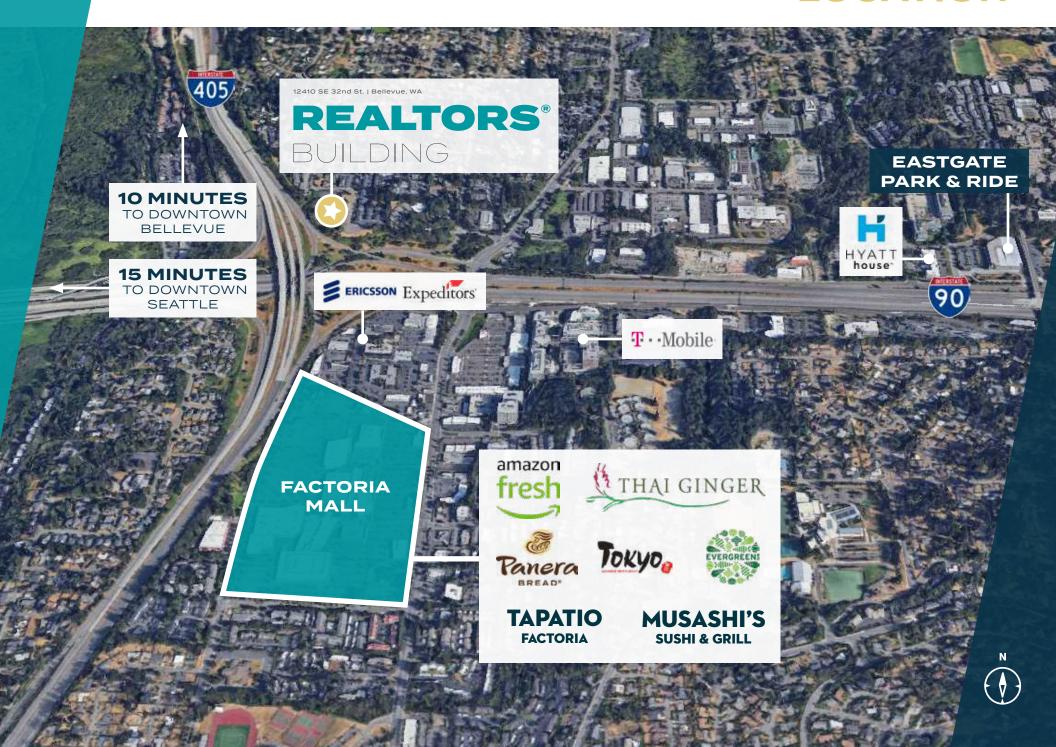

# **REALTORS®**

# BUILDING

#### **AVAILABILITY**

SUITE A

1,794 RSF Available Now

Asking Rate: \$22.00 Gross



Click to View Virtual Tour

### **BUILDING HIGHLIGHTS**

Brand new market ready improvements recently completed

Recently renovated building lobby and bathrooms shown

Parking ratio of 4/1000

Newly refinished parking lot

Only vacancy in the building and motivated ownership



The information contained herein has been given to us by the owner or sources that we deem reliable. We have no reason to doubt its accuracy, but we do not guarantee it. Prospective tenants should carefully verify all information contained herein.







# **REALTORS®**

## BUILDING

## OFFICE FLOOR PLAN





### **LOCATION**