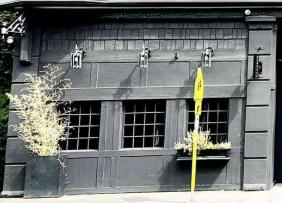

### **PROPERTY HIGHLIGHTS**

- Bring your concept: rare opportunity to lease a turn-key built out restaurant + bar located on Capital Hill's bustling 15th Ave E. Formerly the Canturbury Ale House then Meliora
- 4,987 Sg Ft space that features main dining room with original wood paneling from a local barn, chandeliers and stained glass window, plant motif wallpaper and tons of character
- Chef's kitchen features a 20 foot type 1 hood, walk-in cooler, 2 full bars, operable/sliding storefront windows
- Local landlord plans to install large, new store front windows
- Monthly Rate \$36 PSF plus 2024 estimated NNN (\$7.50) = \$18,078 Long term lease available