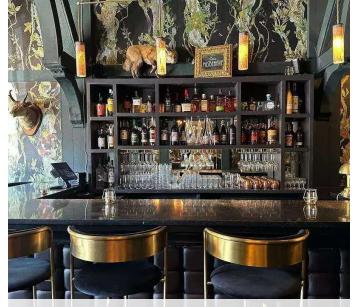

### **PROPERTY HIGHLIGHTS**

- Bring your concept: rare opportunity to lease a turn-key built out restaurant + bar located on Capital Hill's bustling 15th Ave E. Formerly the Canturbury Ale House then Meliora
- 4,987 Sg Ft space that features main dining room with original wood paneling from a local barn, chandeliers and stained glass window, plant motif wallpaper and tons of character
- Chef's kitchen features a 20 foot type 1 hood, walk-in cooler, 2 full bars, operable/sliding storefront windows
- Local landlord plans to install large, new store front windows
- Monthly Rate \$36 PSF plus 2024 estimated NNN (\$7.50) = \$18,078 Long term lease available