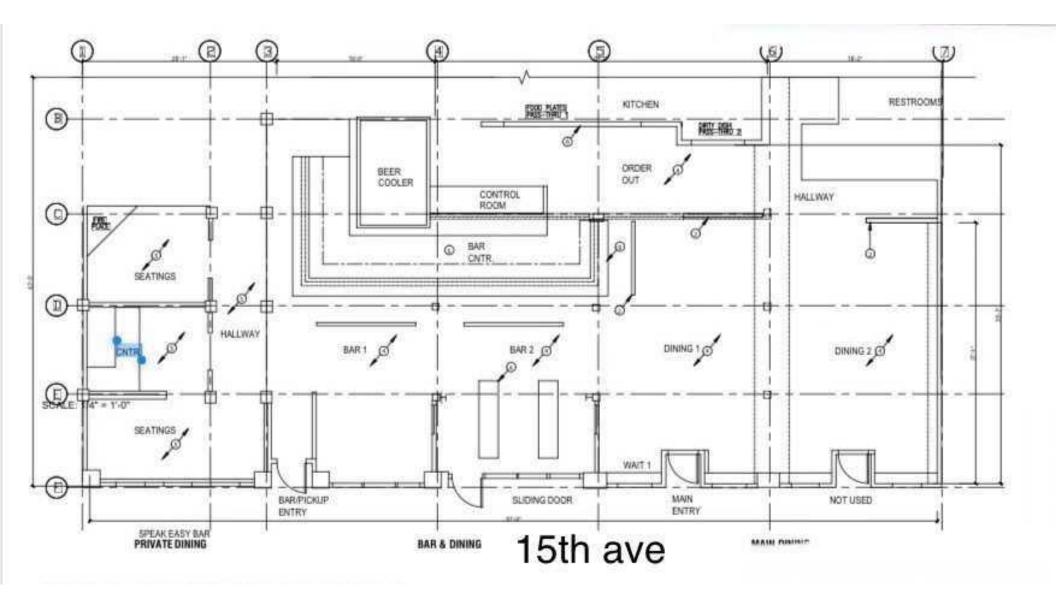

### **PROPERTY HIGHLIGHTS**

- Bring your concept: rare opportunity to lease a turn-key built out restaurant + bar located on Capital Hill's bustling 15th Ave E. Formerly the Canturbury Ale House then Meliora
- 4,987 Sg Ft space that features main dining room with original wood paneling from a local barn, chandeliers and stained glass window, plant motif wallpaper and tons of character
- Chef's kitchen features a 20 foot type 1 hood, walk-in cooler, 2 full bars, operable/sliding storefront windows
- Local landlord plans to install large, new store front windows
- Monthly Rate \$36 PSF plus 2024 estimated NNN (\$7.50) = \$18,078 Long term lease available