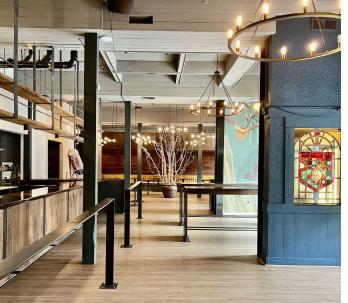

### **PROPERTY HIGHLIGHTS**

- Bring your concept: rare opportunity to lease a turn-key built out restaurant + bar located on Capital Hill's bustling 15th Ave E. Formerly the Canturbury Ale House then Meliora
- 4,987 Sg Ft space that features main dining room with original wood paneling from a local barn, chandeliers and stained glass window, plant motif wallpaper and tons of character
- Chef's kitchen features a 20 foot type 1 hood, walk-in cooler, 2 full bars, operable/sliding storefront windows
- Local landlord plans to install large, new store front windows
- Monthly Rate \$36 PSF plus 2024 estimated NNN (\$7.50) = \$18,078 Long term lease available