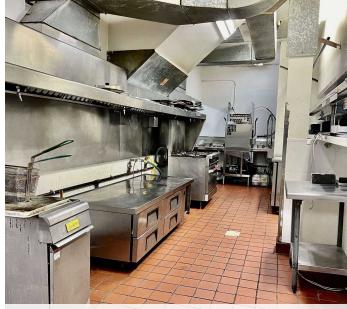

### **PROPERTY HIGHLIGHTS**

- Bring your concept: rare opportunity to lease a turn-key built out restaurant + bar located on Capital Hill's bustling 15th Ave E. Formerly the Canturbury Ale House then Meliora
- 4,987 Sg Ft space that features main dining room with original wood paneling from a local barn, chandeliers and stained glass window, plant motif wallpaper and tons of character
- Chef's kitchen features a 20 foot type 1 hood, walk-in cooler, 2 full bars, operable/sliding storefront windows
- Local landlord plans to install large, new store front windows
- Monthly Rate \$36 PSF plus 2024 estimated NNN (\$7.50) = \$18,078 Long term lease available