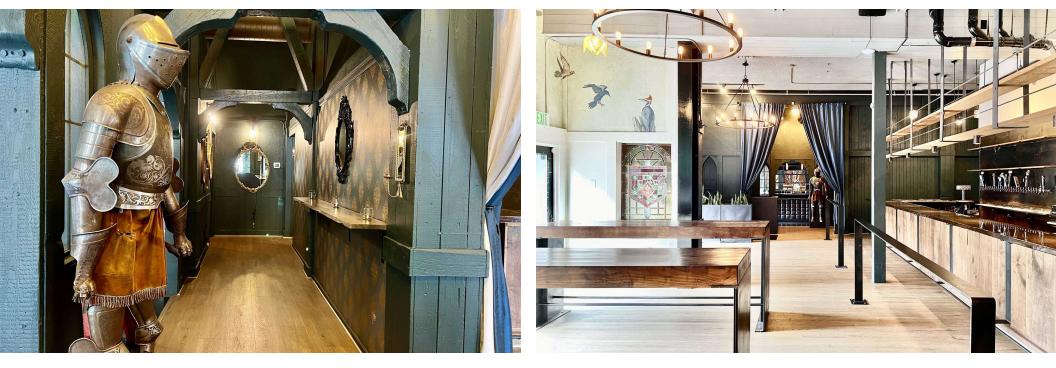

### **PROPERTY HIGHLIGHTS**

- Bring your concept: rare opportunity to lease a turn-key built out restaurant + bar located on Capital Hill's bustling 15th Ave E. Formerly the Canturbury Ale House then Meliora
- 4,987 Sg Ft space that features main dining room with original wood paneling from a local barn, chandeliers and stained glass window, plant motif wallpaper and tons of character
- Chef's kitchen features a 20 foot type 1 hood, walk-in cooler, 2 full bars, operable/sliding storefront windows
- Local landlord plans to install large, new store front windows
- Monthly Rate \$36 PSF plus 2024 estimated NNN (\$7.50) = \$18,078 Long term lease available