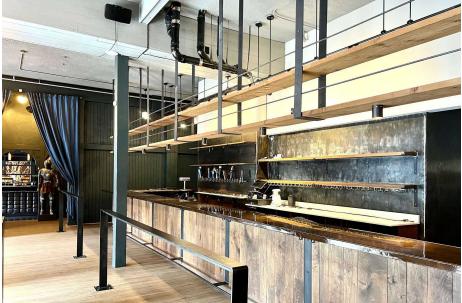

### **PROPERTY HIGHLIGHTS**

- Bring your concept: rare opportunity to lease a turn-key built out restaurant + bar located on Capital Hill's bustling 15th Ave E. Formerly the Canturbury Ale House then Meliora
- 4,987 Sg Ft space that features main dining room with original wood paneling from a local barn, chandeliers and stained glass window, plant motif wallpaper and tons of character
- Chef's kitchen features a 20 foot type 1 hood, walk-in cooler, 2 full bars, operable/sliding storefront windows
- Local landlord plans to install large, new store front windows
- Monthly Rate \$36 PSF plus 2024 estimated NNN (\$7.50) = \$18,078 Long term lease available