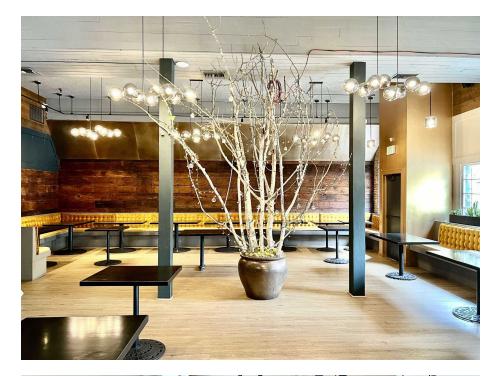

### **PROPERTY HIGHLIGHTS**

- Bring your concept: rare opportunity to lease a turn-key built out restaurant + bar located on Capital Hill's bustling 15th Ave E. Formerly the Canturbury Ale House then Meliora
- 4,987 Sg Ft space that features main dining room with original wood paneling from a local barn, chandeliers and stained glass window, plant motif wallpaper and tons of character
- Chef's kitchen features a 20 foot type 1 hood, walk-in cooler, 2 full bars, operable/sliding storefront windows
- Local landlord plans to install large, new store front windows
- Monthly Rate \$36 PSF plus 2024 estimated NNN (\$7.50) = \$18,078 Long term lease available