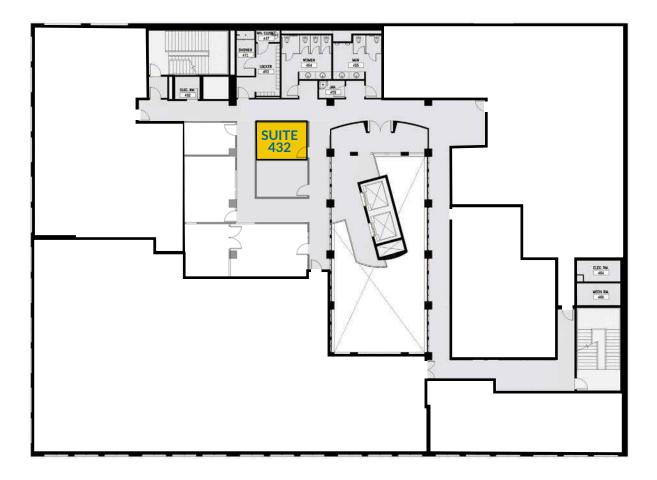

## **4th Floor**

| SPACE     | ТҮРЕ             | RATE          | SIZE (SF) | NOTES                                  |
|-----------|------------------|---------------|-----------|----------------------------------------|
| Suite 432 | Executive Office | \$550 / Month | 185 SF    | Includes Internet; available 01/01/205 |