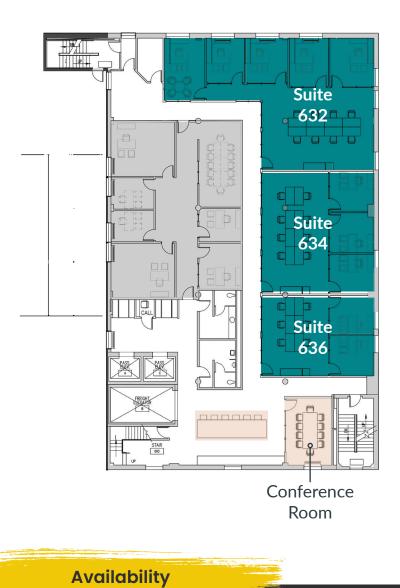

## **6th Floor**

MANAN IL.

| SPACE     | TYPE   | RATE (SF / YR) | SIZE (SF) | NOTES                            |
|-----------|--------|----------------|-----------|----------------------------------|
| Suite 632 | Office | \$35.00        | 2,020 SF  | Includes UrbanWork Suite Package |
| Suite 634 | Office | \$35.00        | 1,331 SF  | Includes UrbanWork Suite Package |
| Suite 636 | Office | \$35.00        | 888 SF    | Includes UrbanWork Suite Package |