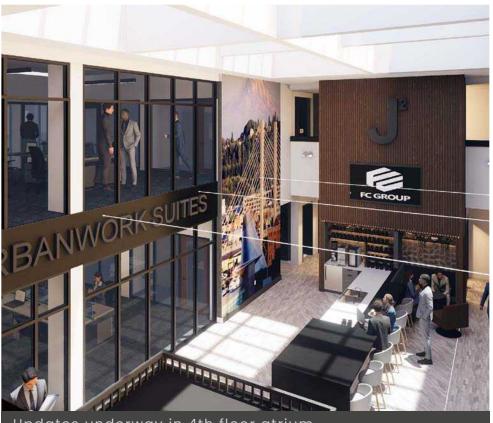

# The Market Building

- Newly renovated common areas
- Home to the campus amenity center, gym, yoga studio, locker rooms, bike storage.
- Flexible space options
- Updated 4th floor atrium underway
- Skybridge to Parking Garage and Broadway Building

# UrbanWork

Coworking spaces with full amenity access.

UrbanWork offers companies and entrepreneurs the opportunity to have a convenient, flexible environment with access to all of the amenities of Tacoma Rhodes Center. Enjoy the casual common areas and kitchen, flexible conference spaces, pool tables, and free wifi. Collaborate in shared offices, open work spaces, or your own private office.

#### **UPCOMING RENOVATIONS!**

Updates underway in 4th floor atrium

Redesigned common spaces, hallways and wayfinding

Vibrantly colored skybridge connecting to Parking Garage OPEN NOW!

Home to the campus amenity center, gym, yoga studio, locker rooms, bike storage