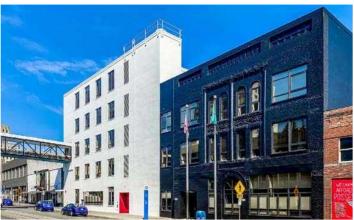

# A SKYBRIDGE-CONNECTED CAMPUS

#### 2 DOWNTOWN OFFICE BUILDINGS + PARKING GARAGE

The Tacoma Rhodes Center is a ±160,000 square foot office campus located in downtown Tacoma. The campus consists of two office buildings, along with a 538-stall parking garage; each of the structures are connected by skybridges, all within walking distance of retail amenities and mass transit.

# A skybridge connected campus.

## **Buildings**