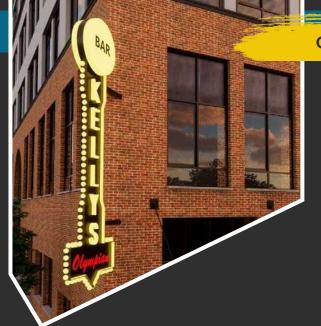

# The Broadway Building

- Newly renovated 5-story atrium
- Free conference rooms for up to 160 people
- Flexible space options
- Fronts Broadway, home of the Farmers' Market (May - October) and multiple restaurants
- Future location of Kelly's Olympian, Infinite Soups, Intentions Juice and Smoothie Bar, and UrbanWork coworking spaces
- Home to Sundance Cafe
- Skybridge to Market Building

## Kelly's Olympian coming soon!

A Portland classic, coming to downtown Grit City.

Kelly's Olympian is a locally owned bar and venue in the heart of Downtown Portland Oregon.

Established in 1902, it is the third oldest continuously open and operated bar /restaurant in PDX, and first of its kind in the 253.