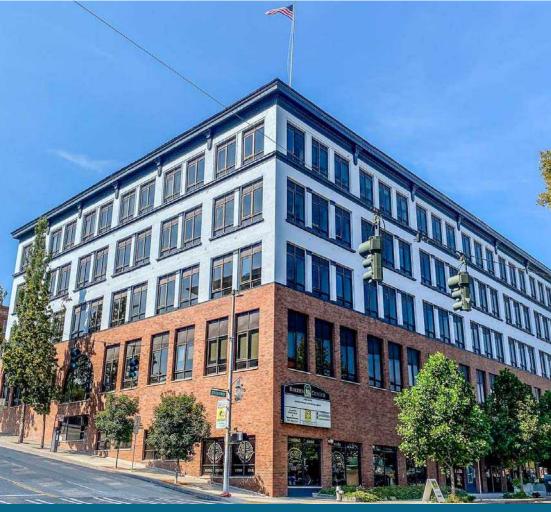

#### 2 DOWNTOWN OFFICE BUILDINGS + PARKING GARAGE

The Tacoma Rhodes Center is a ±160,000 square foot office campus located in downtown Tacoma. The campus consists of two office buildings, along with a 538-stall parking garage; each of the structures are connected by skybridges, all within walking distance of retail amenities and mass transit.

# Excellent Access and Location

Easy access to major freeways and highways. Two blocks from Tacoma Link Light Rail, which connects downtown with The University of Washington Tacoma, Tacoma Convention Center and the Tacoma Dome Station, the region's largest transportation hub.