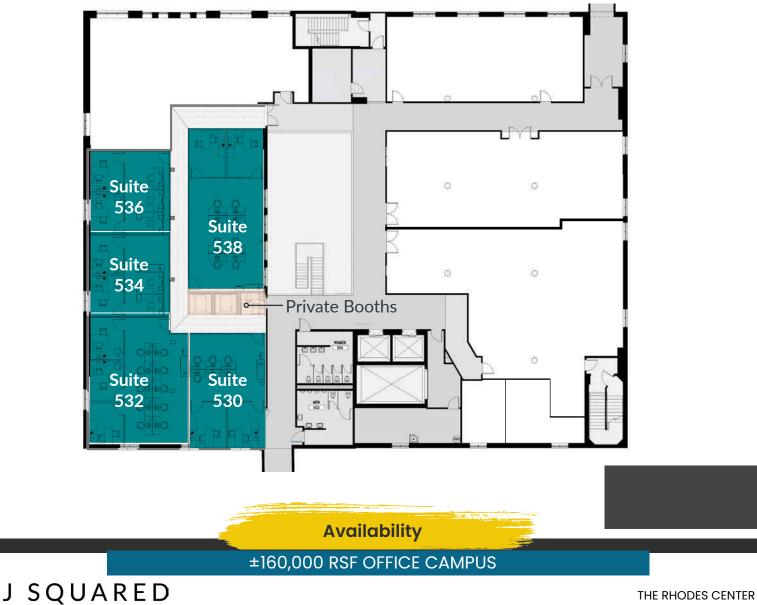

# 5th Floor

INVESTMENTS

| SPACE     | ТҮРЕ   | RATE (SF / YR) | SIZE (SF) | NOTES                            |
|-----------|--------|----------------|-----------|----------------------------------|
| Suite 530 | Office | \$35.00        | 835 SF    | Includes UrbanWork Suite Package |
| Suite 532 | Office | \$35.00        | 1,220 SF  | Includes UrbanWork Suite Package |
| Suite 534 | Office | \$35.00        | 636 SF    | Includes UrbanWork Suite Package |
| Suite 536 | Office | \$35.00        | 645 SF    | Includes UrbanWork Suite Package |
| Suite 538 | Office | \$35.00        | 1,213 SF  | Includes UrbanWork Suite Package |

## **6th Floor**

MANAN IL.

| SPACE     | TYPE   | RATE (SF / YR) | SIZE (SF) | NOTES                            |
|-----------|--------|----------------|-----------|----------------------------------|
| Suite 632 | Office | \$35.00        | 2,020 SF  | Includes UrbanWork Suite Package |
| Suite 634 | Office | \$35.00        | 1,331 SF  | Includes UrbanWork Suite Package |
| Suite 636 | Office | \$35.00        | 888 SF    | Includes UrbanWork Suite Package |