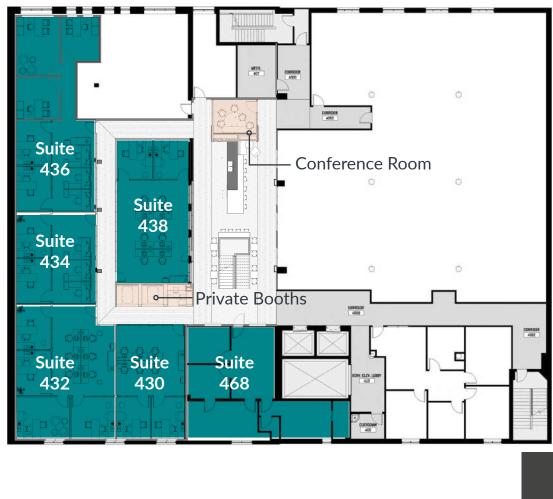

# **4th Floor**

| SPACE     | TYPE   | RATE (SF / YR) | SIZE (SF) | NOTES                            |
|-----------|--------|----------------|-----------|----------------------------------|
| Suite 430 | Office | \$35.00        | 788 SF    | Includes UrbanWork Suite Package |
| Suite 432 | Office | \$35.00        | 1,250 SF  | Includes UrbanWork Suite Package |
| Suite 434 | Office | \$35.00        | 713 SF    | Includes UrbanWork Suite Package |
| Suite 436 | Office | \$35.00        | 1,375 SF  | Includes UrbanWork Suite Package |
| Suite 438 | Office | \$35.00        | 1,096 SF  | Includes UrbanWork Suite Package |
| Suite 468 | Office | \$35.00        | 1,157 SF  | Includes UrbanWork Suite Package |

# 5th Floor

INVESTMENTS

| SPACE     | ТҮРЕ   | RATE (SF / YR) | SIZE (SF) | NOTES                            |
|-----------|--------|----------------|-----------|----------------------------------|
| Suite 530 | Office | \$35.00        | 835 SF    | Includes UrbanWork Suite Package |
| Suite 532 | Office | \$35.00        | 1,220 SF  | Includes UrbanWork Suite Package |
| Suite 534 | Office | \$35.00        | 636 SF    | Includes UrbanWork Suite Package |
| Suite 536 | Office | \$35.00        | 645 SF    | Includes UrbanWork Suite Package |
| Suite 538 | Office | \$35.00        | 1,213 SF  | Includes UrbanWork Suite Package |

## **4th Floor**

| SPACE     | ТҮРЕ             | RATE          | SIZE (SF) | NOTES                                  |
|-----------|------------------|---------------|-----------|----------------------------------------|
| Suite 432 | Executive Office | \$550 / Month | 185 SF    | Includes Internet; available 01/01/205 |

# **Mezzanine Level**

| SPACE     | TYPE       | RATE              | SIZE (SF)   | NOTES                       |
|-----------|------------|-------------------|-------------|-----------------------------|
| CoWorking | Membership | Starting at \$500 | 50 - 195 SF | Managed by UrbanWork Spaces |