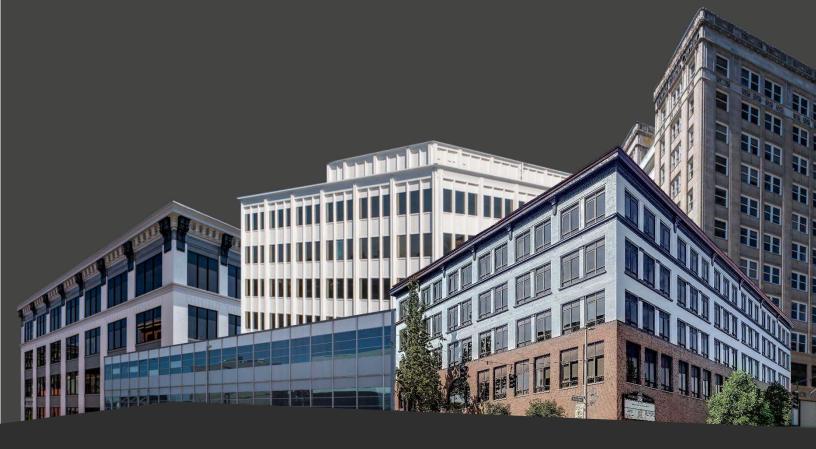

# A SKYBRIDGE-CONNECTED CAMPUS

#### 2 DOWNTOWN OFFICE BUILDINGS + PARKING GARAGE

The Tacoma Rhodes Center is a ±160,000 square foot office campus located in downtown Tacoma. The campus consists of two office buildings, along with a 538-stall parking garage; each of the structures are connected by skybridges, all within walking distance of retail amenities and mass transit.

## **Buildings**

#### **Buildings**