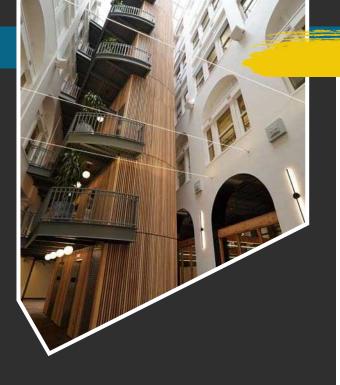

# A SKYBRIDGE-CONNECTED CAMPUS

#### 2 DOWNTOWN OFFICE BUILDINGS + PARKING GARAGE

The Tacoma Rhodes Center is a ±160,000 square foot office campus located in downtown Tacoma. The campus consists of two office buildings, along with a 538-stall parking garage; each of the structures are connected by skybridges, all within walking distance of retail amenities and mass transit.

# The Market Building

- Newly renovated common areas
- Home to the campus amenity center, gym, yoga studio, locker rooms, bike storage.
- Flexible space options
- Updated 4th floor atrium underway
- Skybridge to Parking Garage and Broadway Building