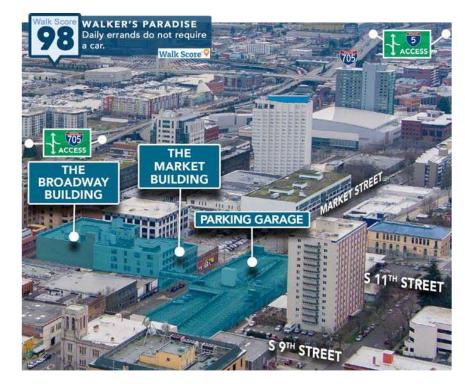

# A SKYBRIDGE-CONNECTED CAMPUS

#### 2 DOWNTOWN OFFICE BUILDINGS + PARKING GARAGE

The Tacoma Rhodes Center is a ±160,000 square foot office campus located in downtown Tacoma. The campus consists of two office buildings, along with a 538-stall parking garage; each of the structures are connected by skybridges, all within walking distance of retail amenities and mass transit.

# Excellent Access and Location

Easy access to major freeways and highways. Two blocks from Tacoma Link Light Rail, which connects downtown with The University of Washington Tacoma, Tacoma Convention Center and the Tacoma Dome Station, the region's largest transportation hub.

# The Broadway Building

- Newly renovated 5-story atrium
- Free conference rooms for up to 160 people
- Flexible space options
- Fronts Broadway, home of the Farmers' Market (May - October) and multiple restaurants
- Future location of Kelly's Olympian, Infinite Soups, Intentions Juice and Smoothie Bar, and UrbanWork coworking spaces
- Home to Sundance Cafe
- Skybridge to Market Building

# The Market Building

- Newly renovated common areas
- Home to the campus amenity center, gym, yoga studio, locker rooms, bike storage.
- Flexible space options
- Updated 4th floor atrium underway
- Skybridge to Parking Garage and Broadway Building

# Parking Garage

SQUARED

INVESTMENTS

J