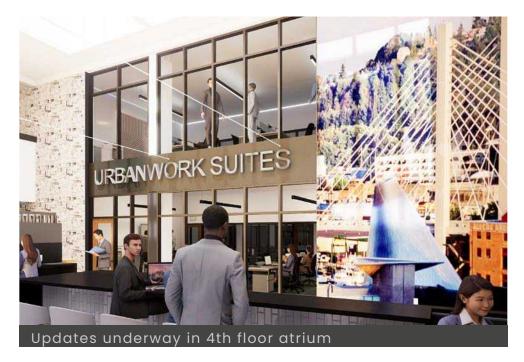

# The Market Building

- Newly renovated common areas
- Home to the campus amenity center, gym, yoga studio, locker rooms, bike storage.
- Flexible space options
- Updated 4th floor atrium underway
- Skybridge to Parking Garage and Broadway Building

# UrbanWork

Coworking spaces with full amenity access.

UrbanWork offers companies and entrepreneurs the opportunity to have a convenient, flexible environment with access to all of the amenities of Tacoma Rhodes Center. Enjoy the casual common areas and kitchen, flexible conference spaces, pool tables, and free wifi. Collaborate in shared offices, open work spaces, or your own private office.

#### **UPCOMING RENOVATIONS!**

Updates underway in 4th floor atrium

Redesigned common spaces, hallways and wayfinding

Vibrantly colored skybridge connecting to Parking Garage OPEN NOW!

Home to the campus amenity center, gym, yoga studio, locker rooms, bike storage