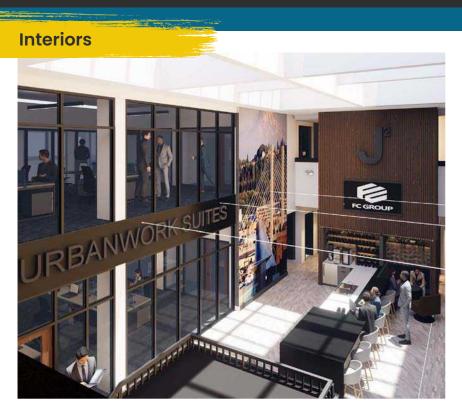

Under new ownership, the campus has undergone a complete renovation, including common areas, a new tenant lounge, locker rooms, gym, yoga studio, bike storage, and beautifully renovated tenant suites. Enjoy lunch or drinks at Kelly's Olympian, Infinite Soups, Sundance Café, or Intentions Juice and Smoothie Bar. Host your next corporate event in one of the building's conference rooms which seat 20-160 people, or head down to the tenant lounge to enjoy the golf simulator, billiards, shuffleboard, foosball, or the putting green.

# UrbanWork

Coworking spaces with full amenity access.

UrbanWork offers companies and entrepreneurs the opportunity to have a convenient, flexible environment with access to all of the amenities of Tacoma Rhodes Center. Enjoy the casual common areas and kitchen, flexible conference spaces, pool tables, and free wifi. Collaborate in shared offices, open work spaces, or your own private office.