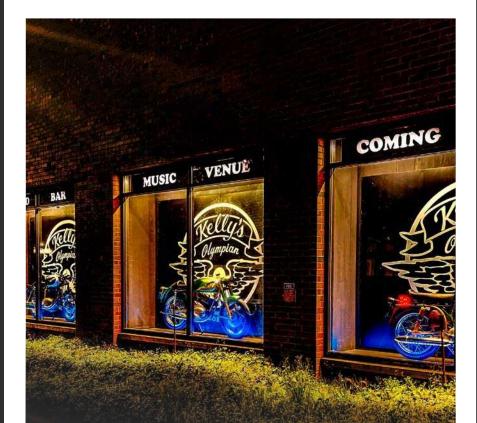

## Kelly's Olympian coming soon!

A Portland classic, coming to downtown Grit City.

Kelly's Olympian is a locally owned bar and venue in the heart of Downtown Portland Oregon.

Established in 1902, it is the third oldest continuously open and operated bar /restaurant in PDX, and first of its kind in the 253.

## Infinite Soups coming soon!

Infinite Soups is a Tacoma mainstay.

Their unique model features dozens of rotating flavors of handmade soup every day, with an emphasis on flavor and diversity. Fearlessly named, Infinite Soups originally set up shop at the weekly farmers market and has expanded to multiple locations, and now coming to the Rhodes Center.

## Intentions Juice and Smoothie Bar **COMING SOON!**

A Portland classic, coming to downtown Grit City.

Specializing in fresh pressed juices, smoothie bowls, sandwiches, and more, Intentions Juice and Smoothie Bar is based in Tacoma. What began as a home endeavor to create a healthier lifestyle evolved into creating a space for the community to be intentional about what they feed their body.