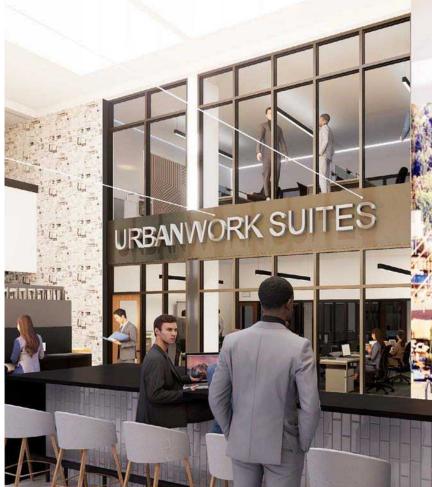

# UrbanWork

Coworking spaces with full amenity access.

UrbanWork offers companies and entrepreneurs the opportunity to have a convenient, flexible environment with access to all of the amenities of Tacoma Rhodes Center. Enjoy the casual common areas and kitchen, flexible conference spaces, pool tables, and free wifi. Collaborate in shared offices, open work spaces, or your own private office.

#### UrbanWork Suites: All-Inclusive Perks for Professionals

- Fast, Secure Wi-Fi
- > Parking Options

INVESTMENTS

- Full pantries with Unlimited Craft Coffee, Tea, & Beer
- Conference Room Access with Seatting for 5 160 People
- Phone Booth Access
- Office Branding
- In-Suite Kitchenette (upon request)
- > Janitorial Services
- Furniture Design Consultation
- Free Breakfast Once a Month
- > Annual Chippewa Cruise
- Dedicated Staff
- Community Events
- Podcast & Recording Studio