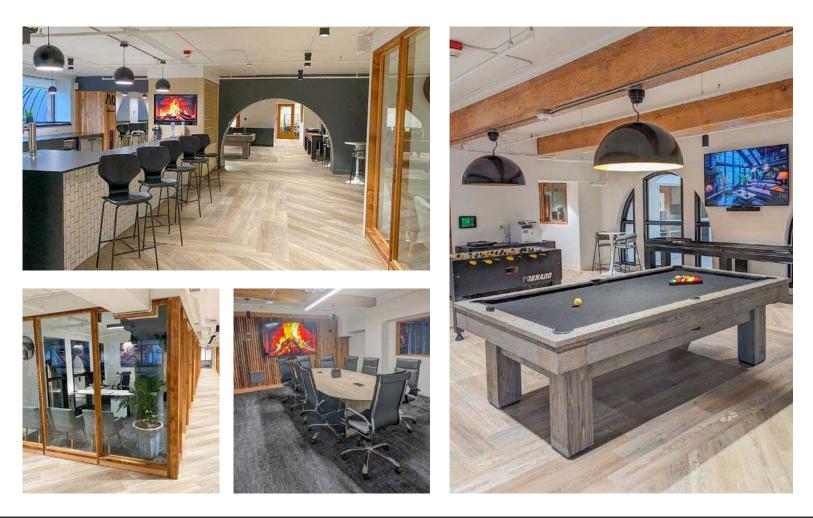

Under new ownership, the campus has undergone a complete renovation, including common areas, a new tenant lounge, locker rooms, gym, yoga studio, bike storage, and beautifully renovated tenant suites. Enjoy lunch or drinks at Kelly's Olympian, Infinite Soups, Sundance Café, or Intentions Juice and Smoothie Bar. Host your next corporate event in one of the building's conference rooms which seat 20-160 people, or head down to the tenant lounge to enjoy the golf simulator, billiards, shuffleboard, foosball, or the putting green.

# UrbanWork

Coworking spaces with full amenity access.

UrbanWork offers companies and entrepreneurs the opportunity to have a convenient, flexible environment with access to all of the amenities of Tacoma Rhodes Center. Enjoy the casual common areas and kitchen, flexible conference spaces, pool tables, and free wifi. Collaborate in shared offices, open work spaces, or your own private office.

# New Amenity, Entertainment and Fitness Center

**Amenities** 

Brand new tenant lounge with top-tier amenities

Featuring an HD Multisport Simulator Golf, Soccer and 30+ more sports!

Pool tables and shuffleboard

100" TV's

Coffee bar and kegerator

Fitness center and group classroom

Live digital bike and fitness classes

Locker rooms with showers

Bike Storage and repair