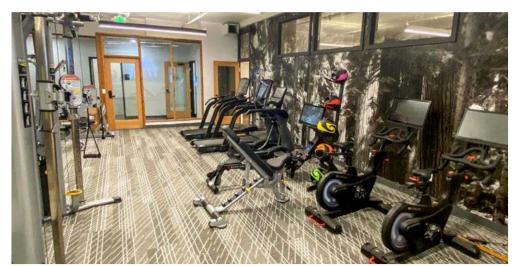

# New Amenity, Entertainment and Fitness Center

**Amenities** 

Brand new tenant lounge with top-tier amenities

Featuring an HD Multisport Simulator Golf, Soccer and 30+ more sports!

Pool tables and shuffleboard

100" TV's

Coffee bar and kegerator

Fitness center and group classroom

Live digital bike and fitness classes

Locker rooms with showers

Bike Storage and repair