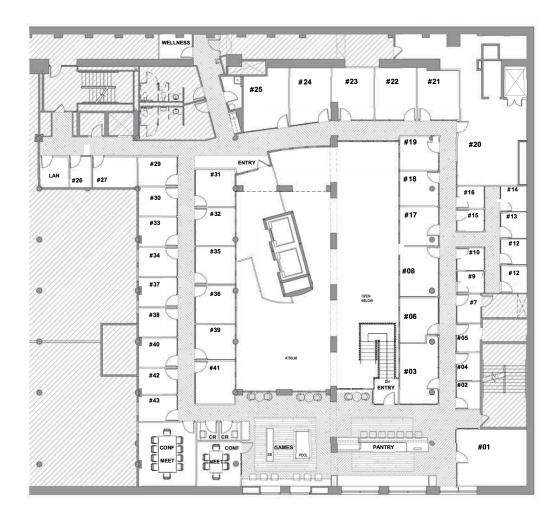

#### 2 DOWNTOWN OFFICE BUILDINGS + PARKING GARAGE

The Tacoma Rhodes Center is a ±160,000 square foot office campus located in downtown Tacoma. The campus consists of two office buildings, along with a 538-stall parking garage; each of the structures are connected by skybridges, all within walking distance of retail amenities and mass transit.

## **Buildings**

#### **Buildings**

# The Broadway Building

- Newly renovated 5-story atrium
- Free conference rooms for up to 160 people
- Flexible space options
- Fronts Broadway, home of the Farmers' Market (May - October) and multiple restaurants
- Future location of Kelly's Olympian, Infinite Soups, Intentions Juice and Smoothie Bar, and UrbanWork coworking spaces
- Home to Sundance Cafe
- Skybridge to Market Building

# The Market Building

- Newly renovated common areas
- Home to the campus amenity center, gym, yoga studio, locker rooms, bike storage.
- Flexible space options
- Updated 4th floor atrium underway
- Skybridge to Parking Garage and Broadway Building

# Parking Garage

SQUARED

INVESTMENTS

J