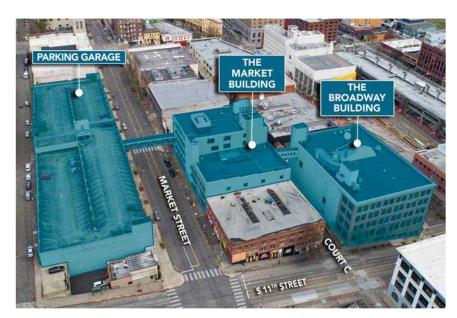

#### 2 DOWNTOWN OFFICE BUILDINGS + PARKING GARAGE

The Tacoma Rhodes Center is a ±160,000 square foot office campus located in downtown Tacoma. The campus consists of two office buildings, along with a 538-stall parking garage; each of the structures are connected by skybridges, all within walking distance of retail amenities and mass transit.

# The Broadway Building

- Newly renovated 5-story atrium
- Free conference rooms for up to 160 people
- Flexible space options
- Fronts Broadway, home of the Farmers' Market (May - October) and multiple restaurants
- Future location of Kelly's Olympian, Infinite Soups, Intentions Juice and Smoothie Bar, and UrbanWork coworking spaces
- Home to Sundance Cafe
- Skybridge to Market Building

# The Market Building

- Newly renovated common areas
- Home to the campus amenity center, gym, yoga studio, locker rooms, bike storage.
- Flexible space options
- Updated 4th floor atrium underway
- Skybridge to Parking Garage and Broadway Building

# Parking Garage

SQUARED

INVESTMENTS

J