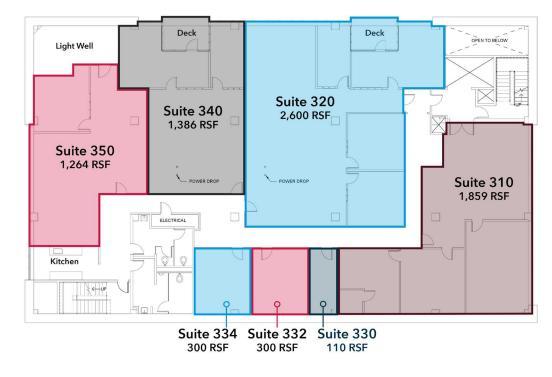

#### **FLOOR PLANS**

#### 3<sup>RD</sup> FLOOR

#### AVAILABLE FOR LEASE

CORNER RETAIL \$20 PSF, NNN

2,426 SF

High Visibility Former Bank Branch

| OFFICE SUITES         | \$24 PSF, Full Service |
|-----------------------|------------------------|
| 2nd Floor Office      | 3rd Floor Office       |
| Suite 260 - 2,224 RSF | Suite 350 - 1,264 RSF  |
| Suite 230 - 461 RSF   | Suite 340 - 1,386 RSF  |
| Suite 210 - 1,624 RSF | Suite 334 - 300 RSF    |
|                       | Suite 332 - 300 RSF    |
|                       | Suite 330 - 110 RSF    |
|                       | Suite 320 - 2,600 RSF  |
|                       | Suite 310 - 1,859 RSF  |
|                       |                        |