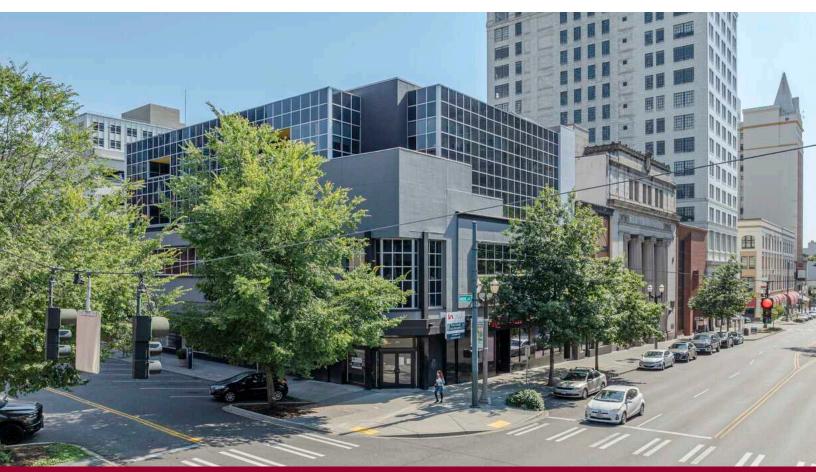

## 1001 PACIFIC BUILDING

1001 PACIFIC AVENUE, TACOMA, WA 98402

#### FRESHLY RENOVATED, AND DEMISED MULTI-TENANT OFFICE BUILDING IN THE HEART OF THE TACOMA CBD

#### AVAILABLE FOR LEASE

CORNER RETAIL \$20 PSF, NNN

2,426 SF

High Visibility Former Bank Branch

| OFFICE SUITES         | \$24 PSF, Full Service |
|-----------------------|------------------------|
| 2nd Floor Office      | 3rd Floor Office       |
| Suite 260 - 2,224 RSF | Suite 350 - 1,264 RSF  |
| Suite 230 - 461 RSF   | Suite 340 - 1,386 RSF  |
| Suite 210 - 1,624 RSF | Suite 334 - 300 RSF    |
|                       | Suite 332 - 300 RSF    |
|                       | Suite 330 - 110 RSF    |
|                       | Suite 320 - 2,600 RSF  |
|                       | Suite 310 - 1,859 RSF  |
|                       |                        |

#### **BUILDING HIGHLIGHTS**

- » Newly Demised Suites
- » 300 SF 18,000 SF
- » Prominent Corner Location
- » Signage Available
- » Data Room with Equipment