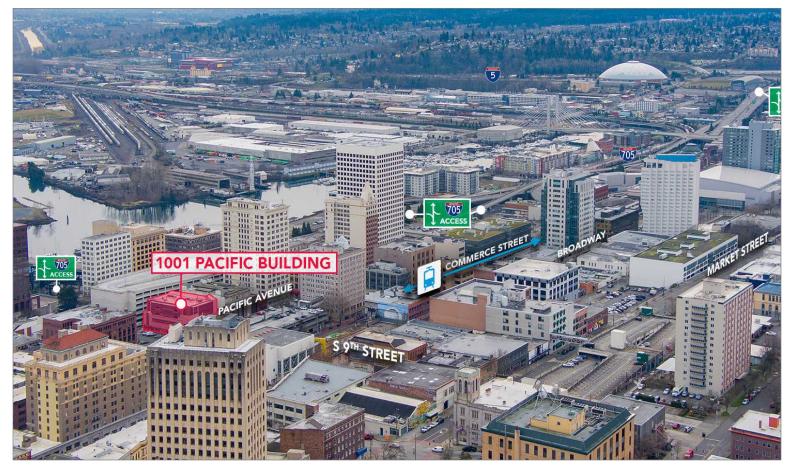

#### **FLOOR PLANS**

- » Proximity to I-705: Just 2 blocks from the I-705 entrance, ensuring convenient access for drivers.
- » Ample Parking: Available at nearby garages for ease and convenience.
- » High Visibility Corner: Located at a prominent corner with excellent walkability to a variety of restaurants, coffee shops, the Theater District, and downtown attractions.
- » Transit Access: Only 3 blocks from the Light Rail Commerce Station, connecting downtown to key destinations such as the University of Washington Tacoma, Tacoma Convention Center, and the Tacoma Dome Station, with ongoing extensions enhancing connectivity.