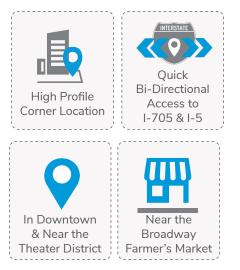

#### **FLOOR PLANS**

- » Proximity to I-705: Just 2 blocks from the I-705 entrance, ensuring convenient access for drivers.
- » Ample Parking: Available at nearby garages for ease and convenience.
- » High Visibility Corner: Located at a prominent corner with excellent walkability to a variety of restaurants, coffee shops, the Theater District, and downtown attractions.
- » Transit Access: Only 3 blocks from the Light Rail Commerce Station, connecting downtown to key destinations such as the University of Washington Tacoma, Tacoma Convention Center, and the Tacoma Dome Station, with ongoing extensions enhancing connectivity.