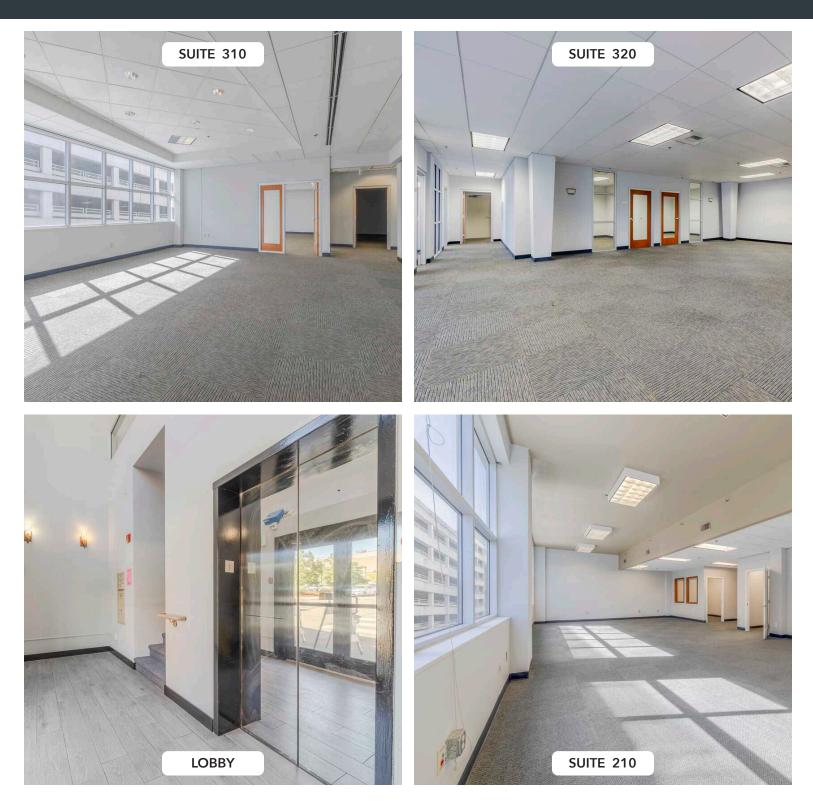

#### AVAILABLE FOR LEASE

CORNER RETAIL \$20 PSF, NNN

2,426 SF

High Visibility Former Bank Branch

| OFFICE SUITES         | \$24 PSF, Full Service |
|-----------------------|------------------------|
| 2nd Floor Office      | 3rd Floor Office       |
| Suite 260 - 2,224 RSF | Suite 350 - 1,264 RSF  |
| Suite 230 - 461 RSF   | Suite 340 - 1,386 RSF  |
| Suite 210 - 1,624 RSF | Suite 334 - 300 RSF    |
|                       | Suite 332 - 300 RSF    |
|                       | Suite 330 - 110 RSF    |
|                       | Suite 320 - 2,600 RSF  |
|                       | Suite 310 - 1,859 RSF  |
|                       |                        |

#### **BUILDING HIGHLIGHTS**

- » Newly Demised Suites
- » 300 SF 18,000 SF
- » Prominent Corner Location
- » Signage Available
- » Data Room with Equipment