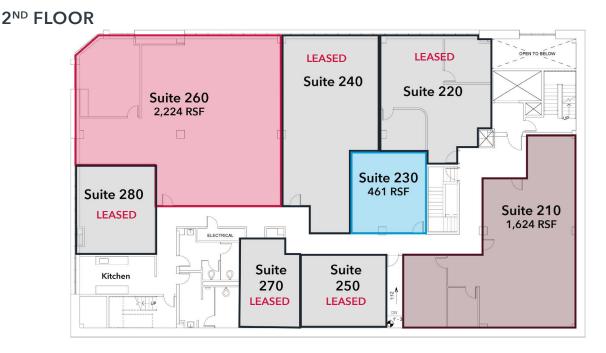

#### AVAILABLE FOR LEASE

CORNER RETAIL \$20 PSF, NNN

2,426 SF

High Visibility Former Bank Branch

| OFFICE SUITES         | \$24 PSF, Full Service |
|-----------------------|------------------------|
| 2nd Floor Office      | 3rd Floor Office       |
| Suite 260 - 2,224 RSF | Suite 350 - 1,264 RSF  |
| Suite 230 - 461 RSF   | Suite 340 - 1,386 RSF  |
| Suite 210 - 1,624 RSF | Suite 334 - 300 RSF    |
|                       | Suite 332 - 300 RSF    |
|                       | Suite 330 - 110 RSF    |
|                       | Suite 320 - 2,600 RSF  |
|                       | Suite 310 - 1,859 RSF  |
|                       |                        |

#### **FLOOR PLANS**