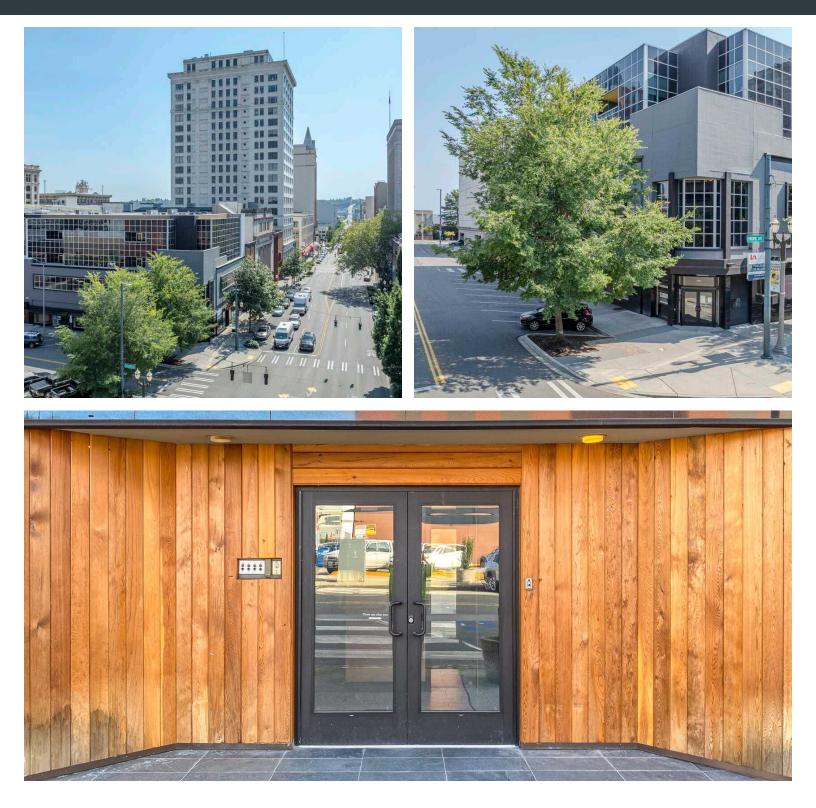

## 1001 PACIFIC BUILDING

1001 PACIFIC AVENUE, TACOMA, WA 98402

#### FRESHLY RENOVATED, AND DEMISED MULTI-TENANT OFFICE BUILDING IN THE HEART OF THE TACOMA CBD

#### **FLOOR PLANS**

- » Proximity to I-705: Just 2 blocks from the I-705 entrance, ensuring convenient access for drivers.
- » Ample Parking: Available at nearby garages for ease and convenience.
- » High Visibility Corner: Located at a prominent corner with excellent walkability to a variety of restaurants, coffee shops, the Theater District, and downtown attractions.
- » Transit Access: Only 3 blocks from the Light Rail Commerce Station, connecting downtown to key destinations such as the University of Washington Tacoma, Tacoma Convention Center, and the Tacoma Dome Station, with ongoing extensions enhancing connectivity.