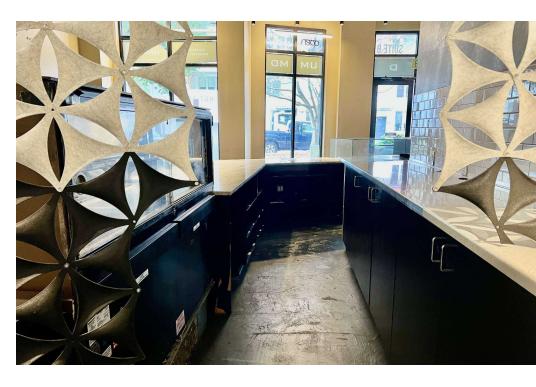

#### PROPERTY HIGHLIGHTS

- Rare opportunity to lease a built-out cafe space located at the base of The Cairns Apartments, a mixed-use building in a community focused neighborhood in South Lake Union
- Modern industrial space features, large storefront windows, concrete floors, outdoor seating, restroom, storage unit
- Ideal for day-time coffee shop or cafe
- Building co-tenant is The Noodle Bar. Surrounding businesses include Amazon, NBBJ Architects, Cyclebar, Drift Yoga, PlayDate Seattle, and REI
- 1,566 Sq Ft
- Equipment list available upon request
- HVAC
- Monthly Rate \$28 plus 2024 NNN (\$9.72) = \$4,922.46
- Long term lease available