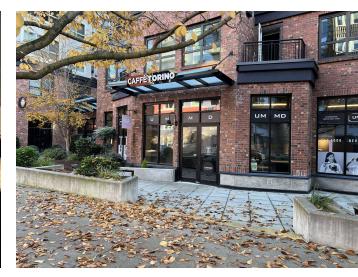

#### PROPERTY HIGHLIGHTS

- Rare opportunity to lease a built-out cafe space located at the base of The Cairns Apartments, a mixed-use building in a community focused neighborhood in South Lake Union
- Modern industrial space features, large storefront windows, concrete floors, outdoor seating, restroom, storage unit
- Ideal for day-time coffee shop or cafe
- Building co-tenant is The Noodle Bar. Surrounding businesses include Amazon, NBBJ Architects, Cyclebar, Drift Yoga, PlayDate Seattle, and REI
- 1,566 Sq Ft
- Equipment list available upon request
- HVAC
- Monthly Rate \$28 plus 2024 NNN (\$9.72) = \$4,922.46
- Long term lease available