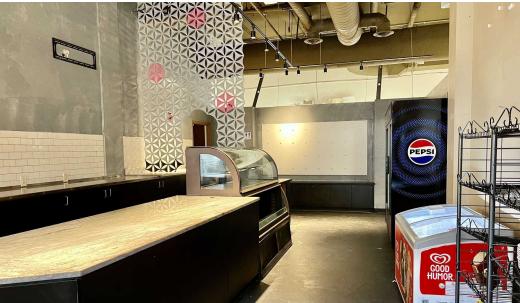

#### PROPERTY HIGHLIGHTS

- Rare opportunity to lease a built-out cafe space located at the base of The Cairns Apartments, a mixed-use building in a community focused neighborhood in South Lake Union
- Modern industrial space features, large storefront windows, concrete floors, outdoor seating, restroom, storage unit
- Ideal for day-time coffee shop or cafe
- Building co-tenant is The Noodle Bar. Surrounding businesses include Amazon, NBBJ Architects, Cyclebar, Drift Yoga, PlayDate Seattle, and REI
- 1,566 Sq Ft
- Equipment list available upon request
- HVAC
- Monthly Rate \$28 plus 2024 NNN (\$9.72) = \$4,922.46
- Long term lease available