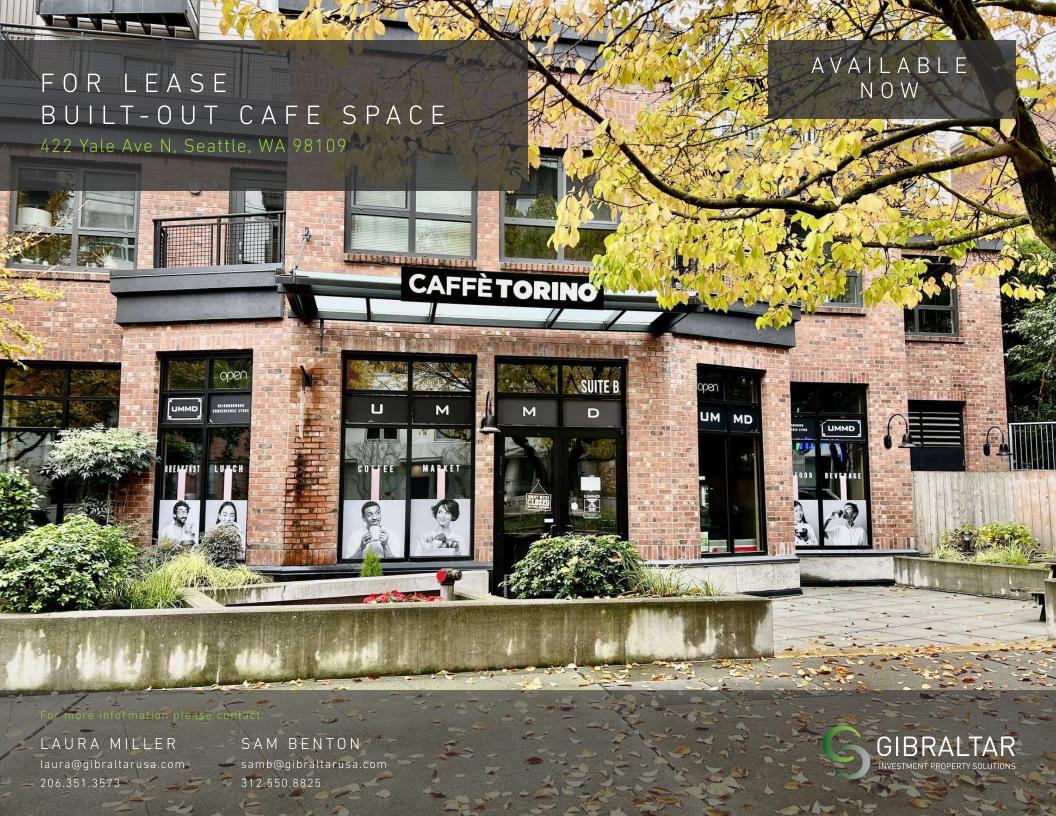

#### PROPERTY HIGHLIGHTS

- Rare opportunity to lease a built-out cafe space located at the base of The Cairns Apartments, a mixed-use building in a community focused neighborhood in South Lake Union
- Modern industrial space features, large storefront windows, concrete floors, outdoor seating, restroom, storage unit
- Ideal for day-time coffee shop or cafe
- Building co-tenant is The Noodle Bar. Surrounding businesses include Amazon, NBBJ Architects, Cyclebar, Drift Yoga, PlayDate Seattle, and REI
- 1,566 Sq Ft
- Equipment list available upon request
- HVAC
- Monthly Rate \$28 plus 2024 NNN (\$9.72) = \$4,922.46
- Long term lease available