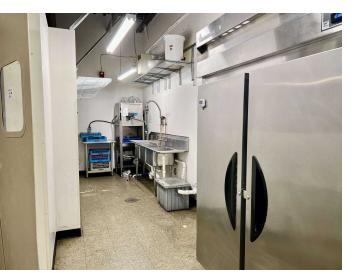

#### PROPERTY HIGHLIGHTS

- Rare opportunity to lease a built-out cafe space located at the base of The Cairns Apartments, a mixed-use building in a community focused neighborhood in South Lake Union
- Modern industrial space features, large storefront windows, concrete floors, outdoor seating, restroom, storage unit
- Ideal for day-time coffee shop or cafe
- Building co-tenant is The Noodle Bar. Surrounding businesses include Amazon, NBBJ Architects, Cyclebar, Drift Yoga, PlayDate Seattle, and REI
- 1,566 Sq Ft
- Equipment list available upon request
- HVAC
- Monthly Rate \$28 plus 2024 NNN (\$9.72) = \$4,922.46
- Long term lease available