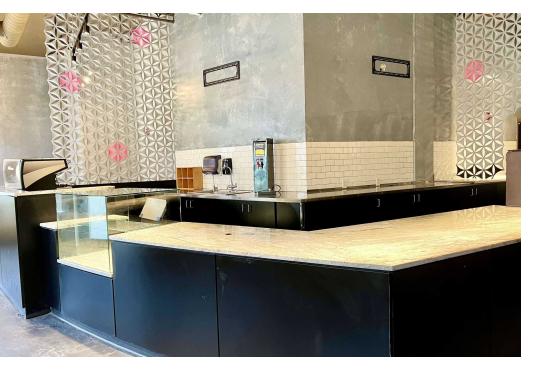

#### PROPERTY HIGHLIGHTS

- Rare opportunity to lease a built-out cafe space located at the base of The Cairns Apartments, a mixed-use building in a community focused neighborhood in South Lake Union
- Modern industrial space features, large storefront windows, concrete floors, outdoor seating, restroom, storage unit
- Ideal for day-time coffee shop or cafe
- Building co-tenant is The Noodle Bar. Surrounding businesses include Amazon, NBBJ Architects, Cyclebar, Drift Yoga, PlayDate Seattle, and REI
- 1,566 Sq Ft
- Equipment list available upon request
- HVAC
- Monthly Rate \$28 plus 2024 NNN (\$9.72) = \$4,922.46
- Long term lease available