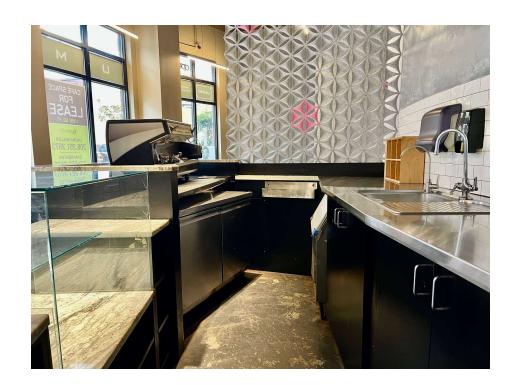

#### PROPERTY HIGHLIGHTS

- Rare opportunity to lease a built-out cafe space located at the base of The Cairns Apartments, a mixed-use building in a community focused neighborhood in South Lake Union
- Modern industrial space features, large storefront windows, concrete floors, outdoor seating, restroom, storage unit
- Ideal for day-time coffee shop or cafe
- Building co-tenant is The Noodle Bar. Surrounding businesses include Amazon, NBBJ Architects, Cyclebar, Drift Yoga, PlayDate Seattle, and REI
- 1,566 Sq Ft
- Equipment list available upon request
- HVAC
- Monthly Rate \$28 plus 2024 NNN (\$9.72) = \$4,922.46
- Long term lease available