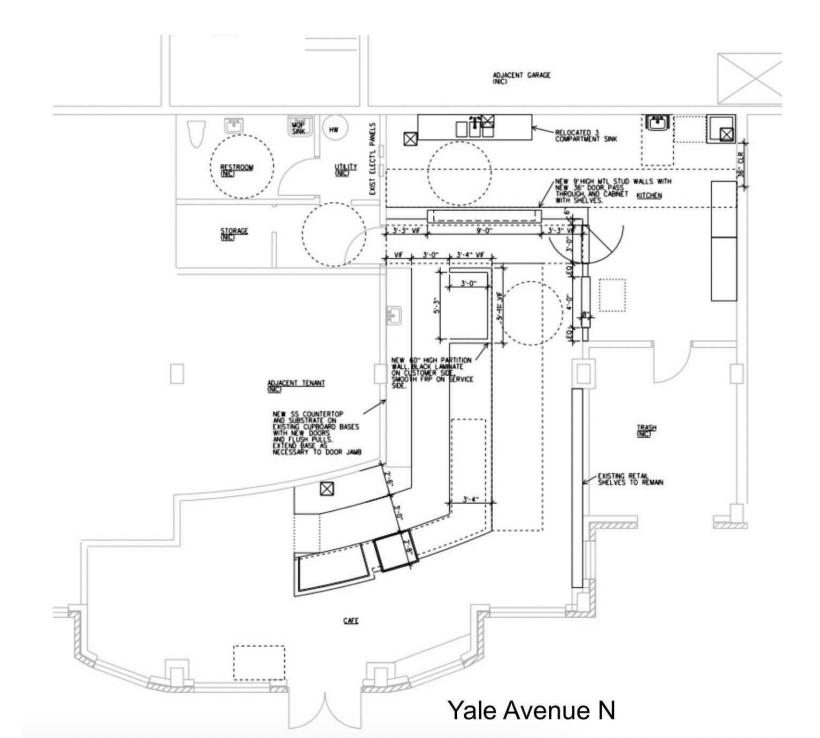

#### PROPERTY HIGHLIGHTS

- Rare opportunity to lease a built-out cafe space located at the base of The Cairns Apartments, a mixed-use building in a community focused neighborhood in South Lake Union
- Modern industrial space features, large storefront windows, concrete floors, outdoor seating, restroom, storage unit
- Ideal for day-time coffee shop or cafe
- Building co-tenant is The Noodle Bar. Surrounding businesses include Amazon, NBBJ Architects, Cyclebar, Drift Yoga, PlayDate Seattle, and REI
- 1,566 Sq Ft
- Equipment list available upon request
- HVAC
- Monthly Rate \$28 plus 2024 NNN (\$9.72) = \$4,922.46
- Long term lease available