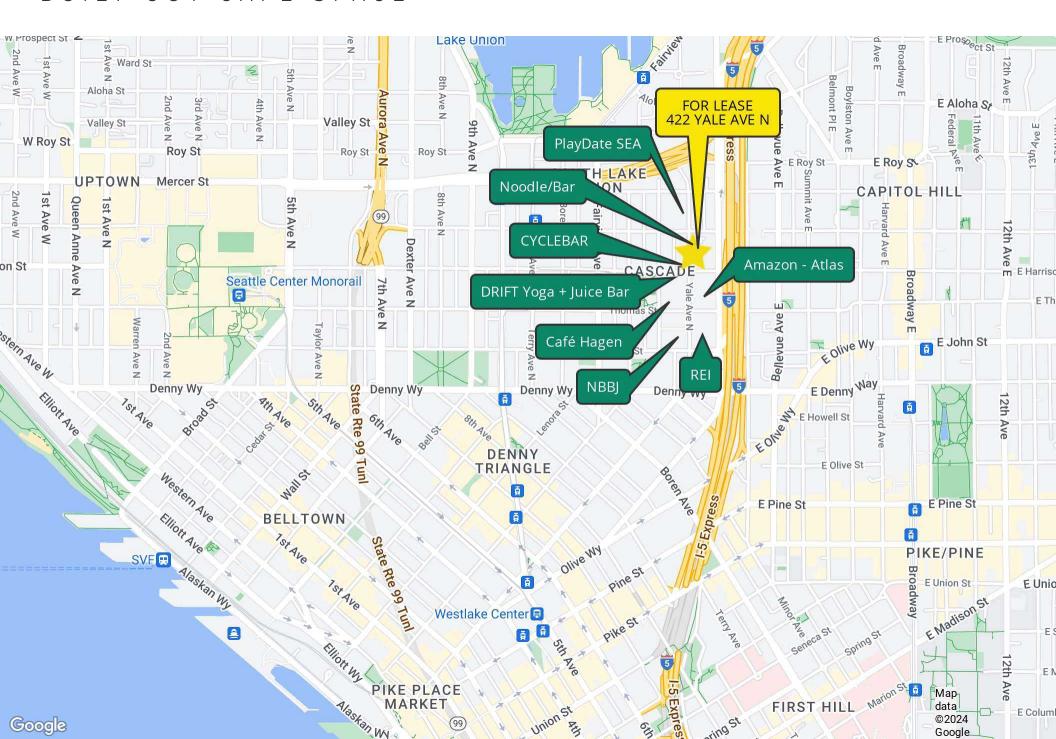

#### PROPERTY HIGHLIGHTS

- Rare opportunity to lease a built-out cafe space located at the base of The Cairns Apartments, a mixed-use building in a community focused neighborhood in South Lake Union
- Modern industrial space features, large storefront windows, concrete floors, outdoor seating, restroom, storage unit
- Ideal for day-time coffee shop or cafe
- Building co-tenant is The Noodle Bar. Surrounding businesses include Amazon, NBBJ Architects, Cyclebar, Drift Yoga, PlayDate Seattle, and REI
- 1,566 Sq Ft
- Equipment list available upon request
- HVAC
- Monthly Rate \$28 plus 2024 NNN (\$9.72) = \$4,922.46
- Long term lease available