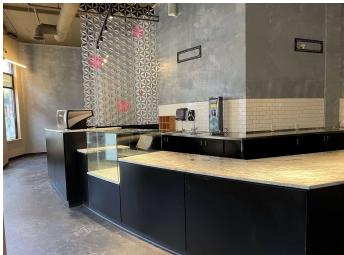

#### PROPERTY HIGHLIGHTS

- Rare opportunity to lease a built-out cafe space located at the base of The Cairns Apartments, a mixed-use building in a community focused neighborhood in South Lake Union
- Modern industrial space features, large storefront windows, concrete floors, outdoor seating, restroom, storage unit
- Ideal for day-time coffee shop or cafe
- Building co-tenant is The Noodle Bar. Surrounding businesses include Amazon, NBBJ Architects, Cyclebar, Drift Yoga, PlayDate Seattle, and REI
- 1,566 Sq Ft
- Equipment list available upon request
- HVAC
- Monthly Rate \$28 plus 2024 NNN (\$9.72) = \$4,922.46
- Long term lease available