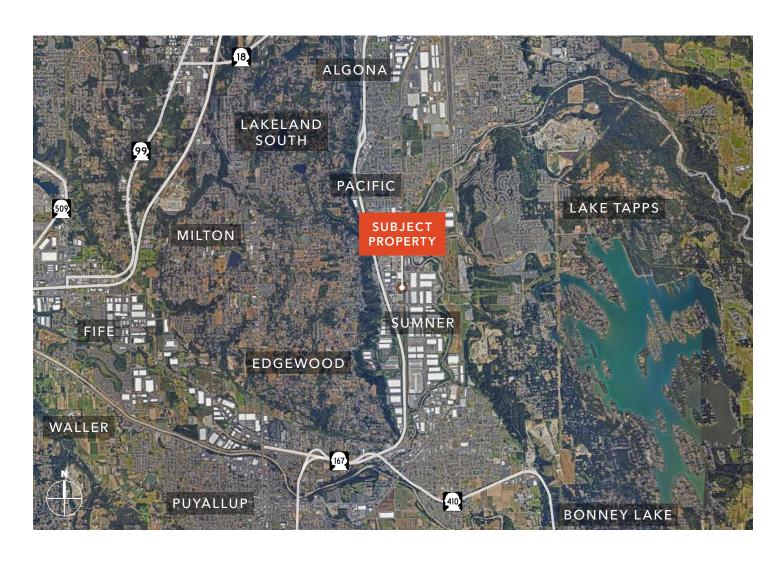

## 136TH AVE COMMERCE CENTER

2003 136TH AVENUE E, SUMNER, WA 98390



## Highlights

1,321 SF available

Best suited for office or retail

IC zoning (Interchange Commercial)

## **Pricing**

| LEASE RATE         | \$24.00 Shell |
|--------------------|---------------|
| MONTHLY BASE RENT  | \$2,642.00    |
| MONTHLY NNN        | \$660.50      |
| TOTAL MONTHLY RENT | \$3,302.50    |



ightarrow zoning map

For more leasing information contact

KRAIG HEETER, SIOR 206.248.7313 kraig.heeter@kidder.com

MATT MCLENNAN, SIOR, CCIM 253.722.1458 matt.mclennan@kidder.com

KIDDER.COM





1,321 SF
AVAILABLE (SUITE D)

AVAILABLE (SOTTE D)

NOW

AVAILABLE

Grade level door



Possible grade level door



Suite entrance



## KIDDER.COM

This information supplied herein is from sources we deem reliable. It is provided without any representation, warranty, or guarantee, expressed or implied as to its accuracy. Prospective Buyer or Tenant should conduct an independent investigation and verification of all matters deemed to be material, including, but not limited to, statements of income and expenses. Consult your attorney, accountant, or other professional advisor.