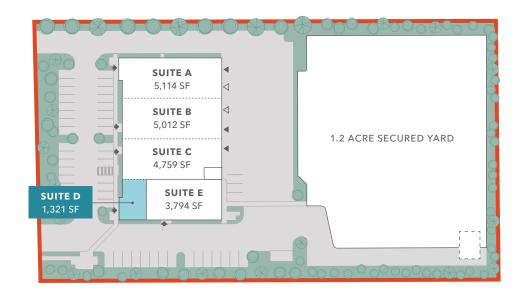

## Highlights

1,321 SF available

Best suited for office or retail

IC zoning (Interchange Commercial)

AVAILABLE (SOTTE D)

NOW

AVAILABLE

Grade level door

Possible grade level door

Suite entrance