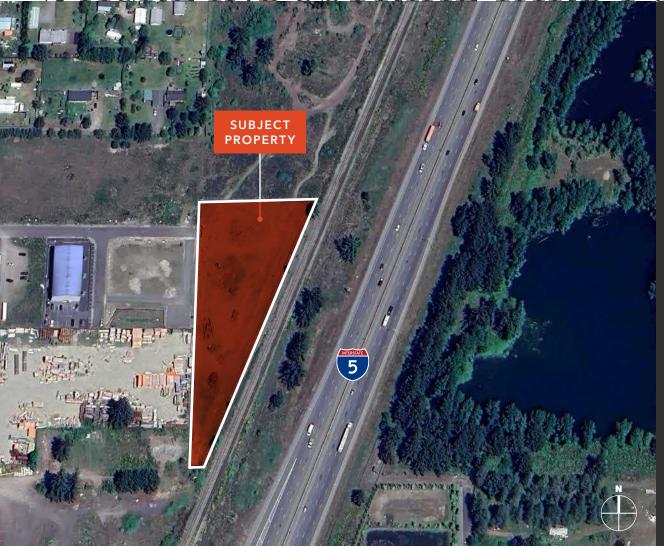

# 2-ACRE INDUSTRIAL YARD FOR LEASE

### PROPERTY FEATURES

Fenced and graveled

Immediate I-5 access

\$5,500/month, NNN

AC Arterial Commercial Zoning (Planned Industrial Park-Grand Mound UGA)

→ ZONING CODE → ZONING MAP

ightarrow PROPERTY PICTURES