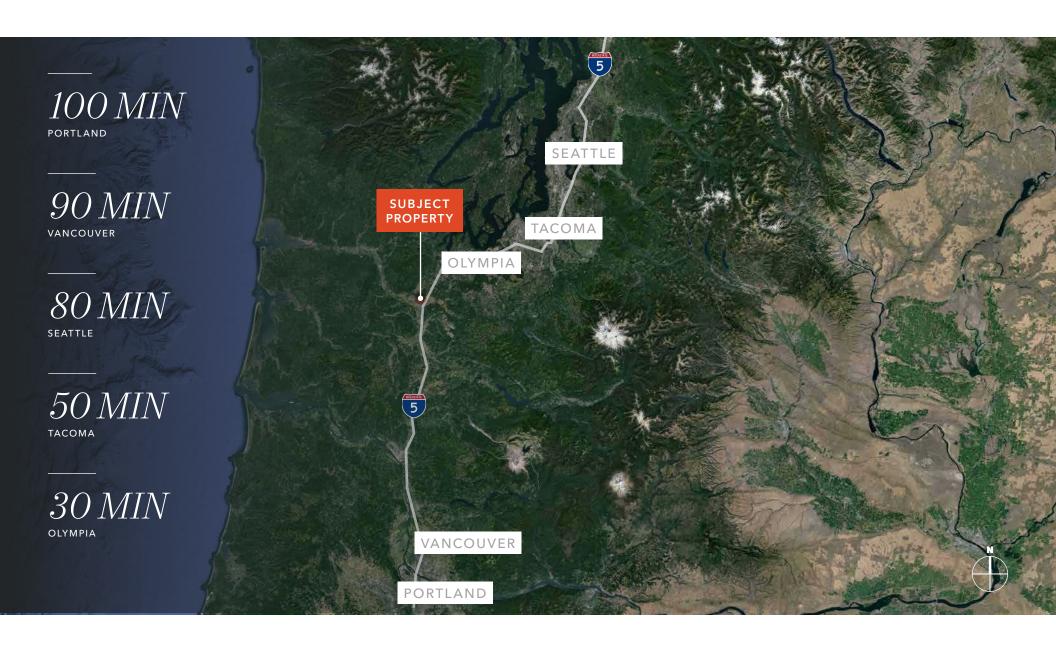

w PROPERTY PICTURES

## **PRICING**

| LEASE RATE         | \$0.06 YARD |
|--------------------|-------------|
| MONTHLY BASE RENT  | \$5,500.00  |
| MONTHLY NNN        | \$750.00    |
| TOTAL MONTHLY RENT | \$6,250.00  |

MATT MCLENNAN, SIOR, CCIM

253.722.1458 | matt.mclennan@kidder.com

AMY HARDING, JD

360.705.1377 | amy.harding@kidder.com

### KIDDER.COM

This information supplied herein is from sources we deem reliable. It is provided without any representation, warranty, or guarantee, expressed or implied as to its accuracy. Prospective Buyer or Tenant should conduct an independent investigation and verification of all matters deemed to be material, including, but not limited to, statements of income and expenses. Consult your attorney, accountant, or other professional advisor.





## KIDDER.COM

This information supplied herein is from sources we deem reliable. It is provided without any representation, warranty, or guarantee, expressed or implied as to its accuracy. Prospective Buyer or Tenant should conduct an independent investigation and verification of all matters deemed to be material, including, but not limited to, statements of income and expenses. Consult your attorney, accountant, or other professional advisor.