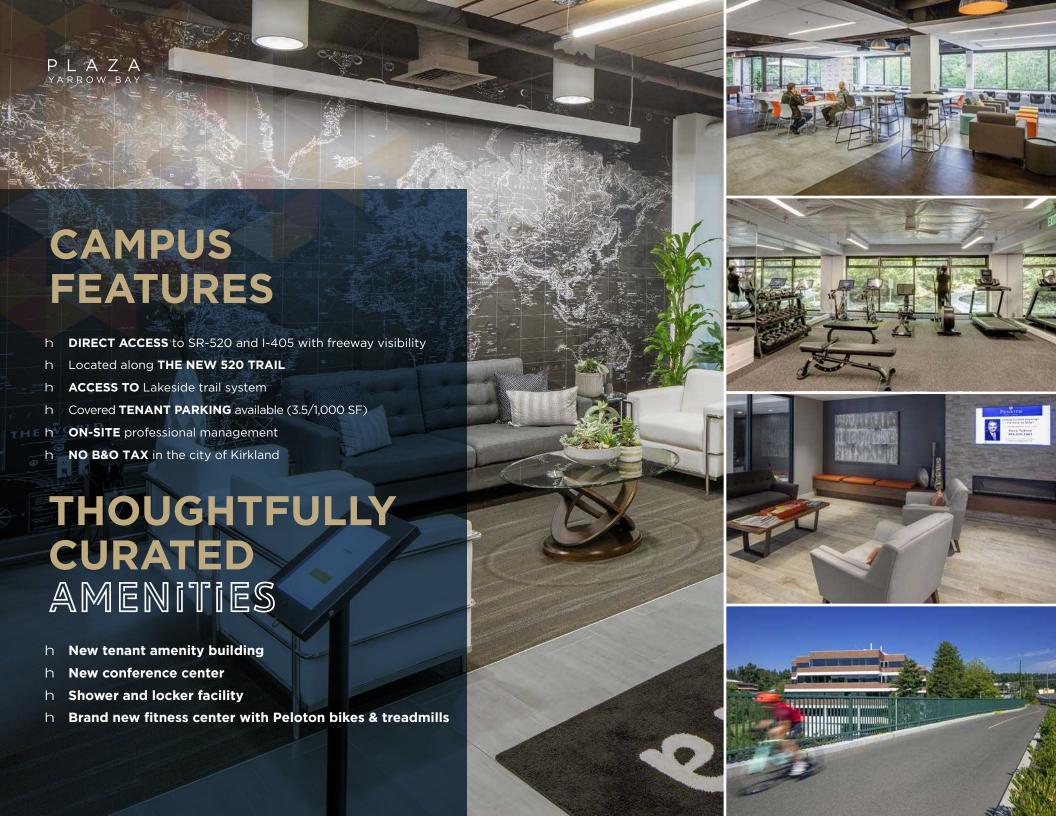

# AVAILABILITY



| BUILDING | SUITE | SIZE       | AVAILABILITY |
|----------|-------|------------|--------------|
| 1        | 215   | 3,738 RSF  | Now          |
| 1        | 300*  | 6,598 RSF  | Now          |
| 1        | 315*  | 4,389 RSF  | Now          |
| 1        | 330*  | 7,500 RSF  | 10/1/2025    |
| 2        | 400   | 13,262 RSF | Now          |
| 3        | 200   | 26,514 RSF | Now          |
| 3        | 400   | 27,191 RSF | 6/1/2025     |

<sup>\*</sup> Suite 300 & Suite 315 may be combined (10,987 RSF). Suites 300, 315 and 330 may be combined (18,487 RSF).



## **BUILDING ONE | 10220 NE Points Drive**

**FLOOR 2** 





**3,738 RSF** Available Now



### **BUILDING ONE | 10220 NE Points Drive**

FLOOR 3

Available Now



Available 10/1/2025



\* Suite 300 & Suite