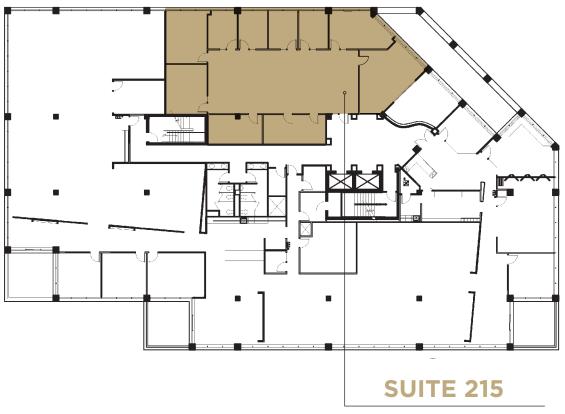

## **BUILDING ONE | 10220 NE Points Drive**

**FLOOR 2** 

**3,738 RSF** Available Now