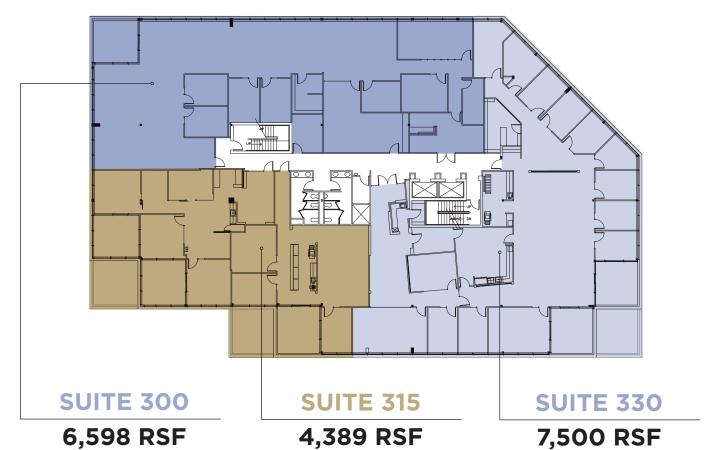

# AVAILABILITY

| BUILDING | SUITE | SIZE       | AVAILABILITY |
|----------|-------|------------|--------------|
| 1        | 215   | 3,738 RSF  | Now          |
| 1        | 300*  | 6,598 RSF  | Now          |
| 1        | 315*  | 4,389 RSF  | Now          |
| 1        | 330*  | 7,500 RSF  | 10/1/2025    |
| 2        | 400   | 13,262 RSF | Now          |
| 3        | 200   | 26,514 RSF | Now          |
| 3        | 400   | 27,191 RSF | 6/1/2025     |

<sup>\*</sup> Suite 300 & Suite 315 may be combined (10,987 RSF). Suites 300, 315 and 330 may be combined (18,487 RSF).

### **BUILDING ONE | 10220 NE Points Drive**

FLOOR 3

Available Now

Available 10/1/2025

\* Suite 300 & Suite 315 may be combined (10,987 RSF). Suites 300, 315 and 330 may be cobmined (18,487 RSF).

Available Now