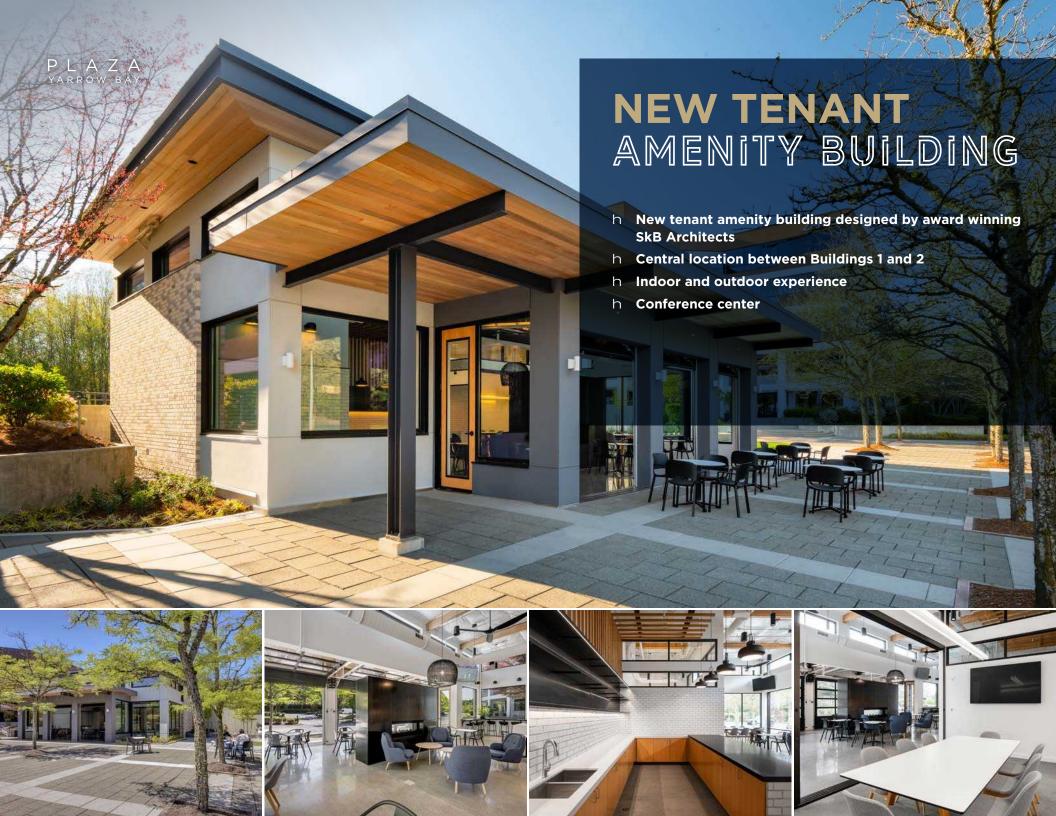

# AVAILABILITY



| BUILDING | SUITE | SIZE       | AVAILABILITY |
|----------|-------|------------|--------------|
| 1        | 215   | 3,738 RSF  | Now          |
| 1        | 300*  | 6,598 RSF  | Now          |
| 1        | 315*  | 4,389 RSF  | Now          |
| 1        | 330*  | 7,500 RSF  | 10/1/2025    |
| 2        | 400   | 13,262 RSF | Now          |
| 3        | 200   | 26,514 RSF | Now          |
| 3        | 400   | 27,191 RSF | 6/1/2025     |

<sup>\*</sup> Suite 300 & Suite 315 may be combined (10,987 RSF). Suites 300, 315 and 330 may be combined (18,487 RSF).



## **BUILDING ONE | 10220 NE Points Drive**

**FLOOR 2** 





**3,738 RSF** Available Now



### **BUILDING ONE | 10220 NE Points Drive**

FLOOR 3

Available Now



Available 10/1/2025



\* Suite 300 & S