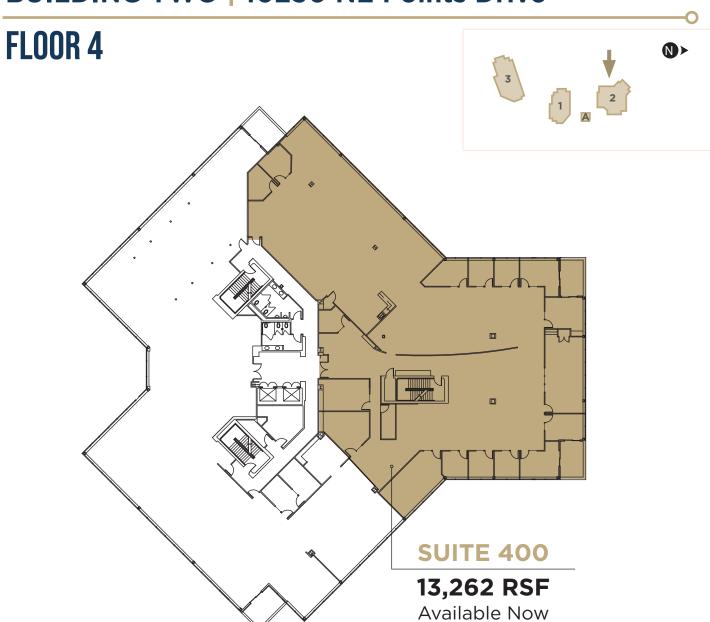

# AVAILABILITY

| BUILDING | SUITE | SIZE       | AVAILABILITY |
|----------|-------|------------|--------------|
| 1        | 215   | 3,738 RSF  | Now          |
| 1        | 300*  | 6,598 RSF  | Now          |
| 1        | 315*  | 4,389 RSF  | Now          |
| 1        | 330*  | 7,500 RSF  | 10/1/2025    |
| 2        | 400   | 13,262 RSF | Now          |
| 3        | 200   | 26,514 RSF | Now          |
| 3        | 400   | 27,191 RSF | 6/1/2025     |

## **BUILDING TWO | 10230 NE Points Drive**