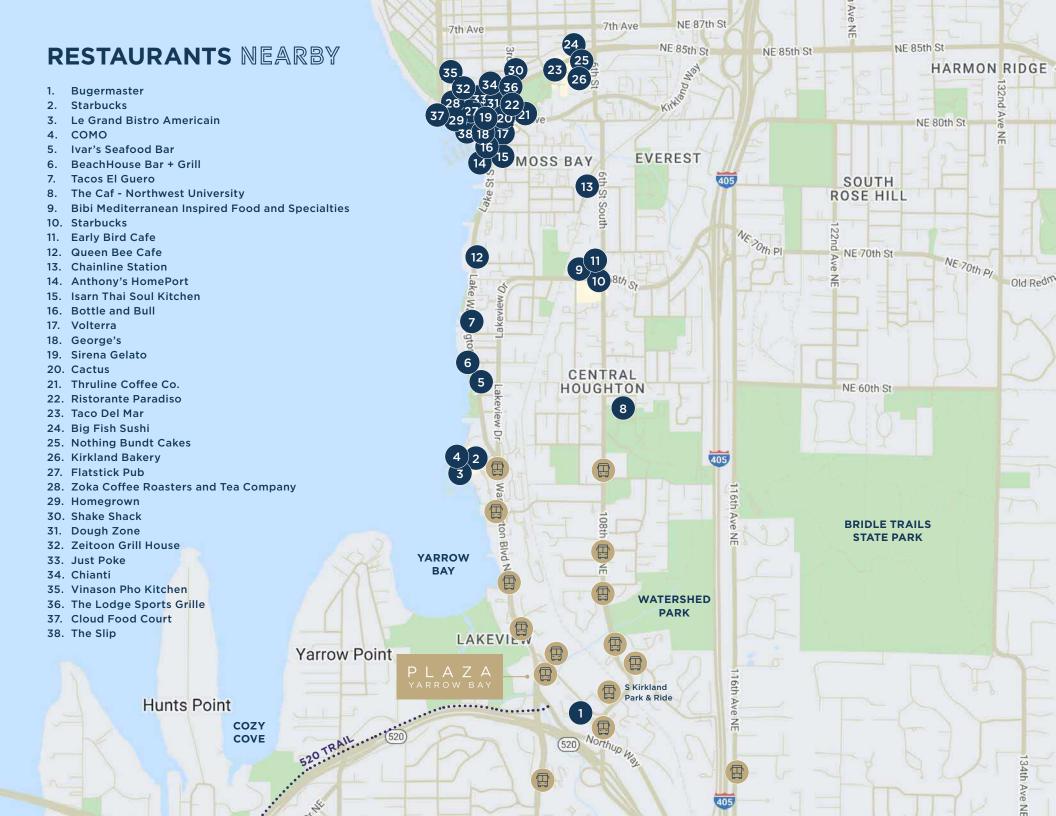

# AVAILABILITY



| BUILDING | SUITE | SIZE       | AVAILABILITY |
|----------|-------|------------|--------------|
| 1        | 215   | 3,738 RSF  | Now          |
| 1        | 300*  | 6,598 RSF  | Now          |
| 1        | 315*  | 4,389 RSF  | Now          |
| 1        | 330*  | 7,500 RSF  | 10/1/2025    |
| 2        | 400   | 13,262 RSF | Now          |
| 3        | 200   | 26,514 RSF | Now          |
| 3        | 400   | 27,191 RSF | 6/1/2025     |

<sup>\*</sup> Suite 300 & Suite 315 may be combined (10,987 RSF). Suites 300, 315 and 330 may be combined (18,487 RSF).



## **BUILDING ONE | 10220 NE Points Drive**

**FLOOR 2** 





**3,738 RSF** Available Now



### **BUILDING ONE | 10220 NE Points Drive**

FLOOR 3

Available Now



Available 10/1/2025



\* Suite 300 & Suite 3