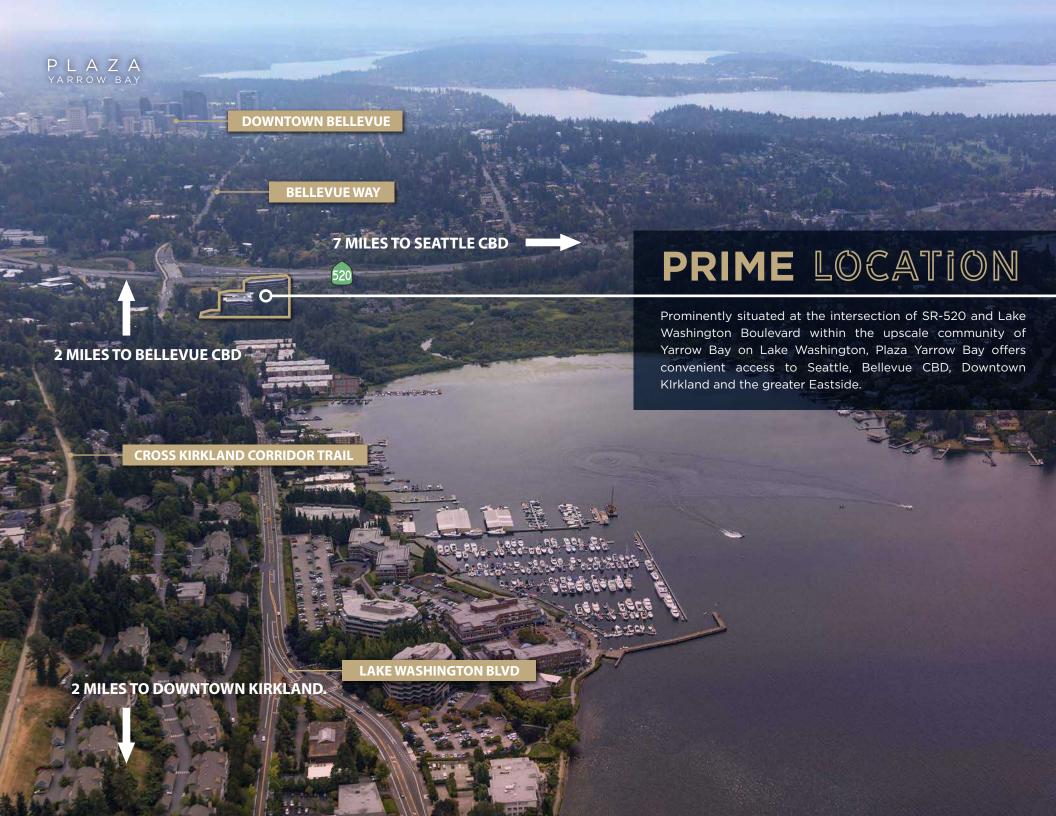

# AVAILABILITY



| BUILDING | SUITE | SIZE       | AVAILABILITY |
|----------|-------|------------|--------------|
| 1        | 215   | 3,738 RSF  | Now          |
| 1        | 300*  | 6,598 RSF  | Now          |
| 1        | 315*  | 4,389 RSF  | Now          |
| 1        | 330*  | 7,500 RSF  | 10/1/2025    |
| 2        | 400   | 13,262 RSF | Now          |
| 3        | 200   | 26,514 RSF | Now          |
| 3        | 400   | 27,191 RSF | 6/1/2025     |

<sup>\*</sup> Suite 300 & Suite 315 may be combined (10,987 RSF). Suites 300, 315 and 330 may be combined (18,487 RSF).



## **BUILDING ONE | 10220 NE Points Drive**

**FLOOR 2** 





**3,738 RSF** Available Now



### **BUILDING ONE | 10220 NE Points Drive**

FLOOR 3

Available Now



Available 10/1/2025



\* Suite 300 & Sui