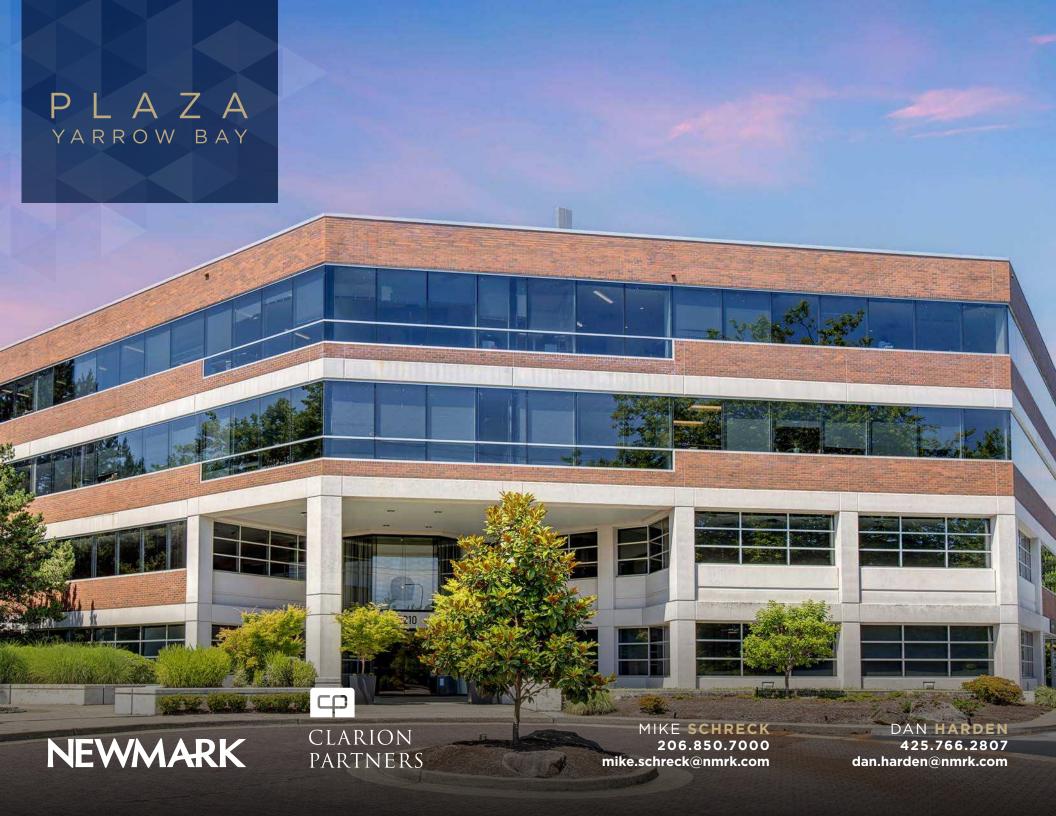

# AVAILABILITY



| BUILDING | SUITE | SIZE       | AVAILABILITY |
|----------|-------|------------|--------------|
| 1        | 215   | 3,738 RSF  | Now          |
| 1        | 300*  | 6,598 RSF  | Now          |
| 1        | 315*  | 4,389 RSF  | Now          |
| 1        | 330*  | 7,500 RSF  | 10/1/2025    |
| 2        | 400   | 13,262 RSF | Now          |
| 3        | 200   | 26,514 RSF | Now          |
| 3        | 400   | 27,191 RSF | 6/1/2025     |

<sup>\*</sup> Suite 300 & Suite 315 may be combined (10,987 RSF). Suites 300, 315 and 330 may be combined (18,487 RSF).



## **BUILDING ONE | 10220 NE Points Drive**

**FLOOR 2** 





**3,738 RSF** Available Now



### **BUILDING ONE | 10220 NE Points Drive**

FLOOR 3

Available Now



Available 10/1/2025



\* Suite 300 &