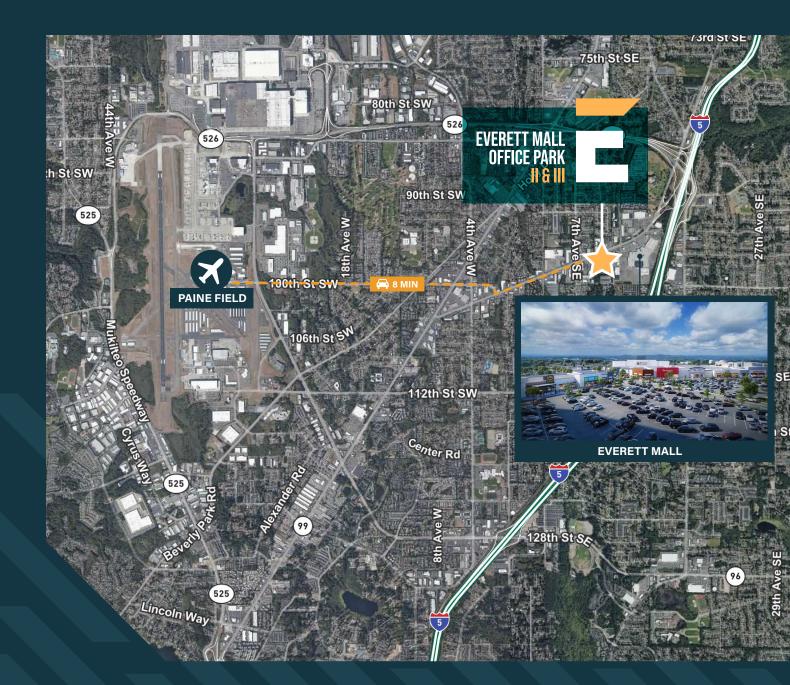

## PROPERTY FEATURES

PRIME LOCATION
WITH EXCELLENT
ACCESS TO 1-5

PARKING: 4/1,000 RSF

2.5 MILES FROM EVERETT'S PAINE FIELD AIRPORT

ADJACENT TO EVERETT MALL CURRENTLY UNDER RENOVATION

LOCAL OWNERSHIP TEAM AND ON-SITE BUILDING ENGINEER