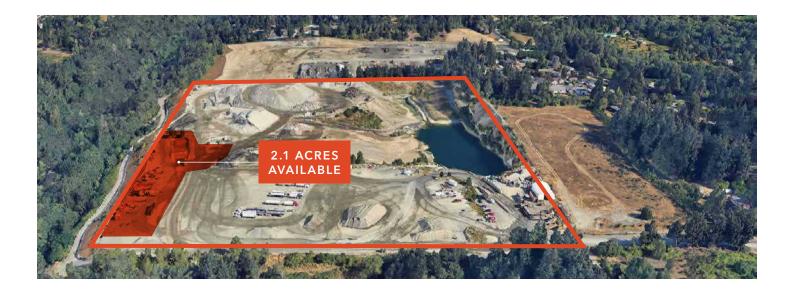

# Industrial yard for lease

| 2.1-acres | available | now - | potential | to grow |
|-----------|-----------|-------|-----------|---------|
|           |           |       |           |         |

Hard compacted gravel surface

\$7,500/acre/month, GROSS

Call brokers for more information

### 2839 48TH ST E