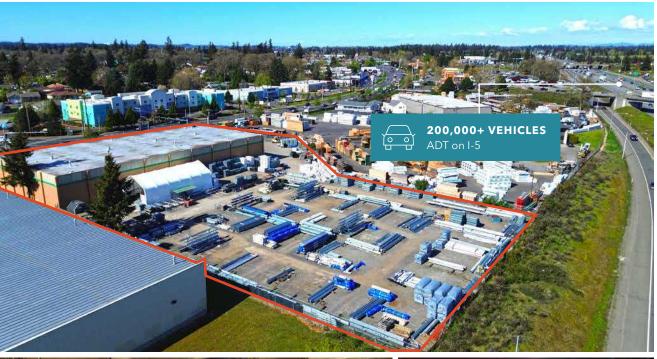

# LAKEWOOD IOS GEM

Rare Warehouse with Yard & I-5 Frontage

10807 PACIFIC HWY SW, LAKEWOOD, WA 98499

VIEW PROPERTY PICTURES

VIEW PROPERTY VIDEOS

PRICING

LEASE RATE

\$1.00 SHELL / \$1.50 OFFICE ADD-ON / \$0.26 YARD

### **PROPERTY OVERVIEW**

| DATE AVAILABLE         | 30-day notice                                                                                                                                         |
|------------------------|-------------------------------------------------------------------------------------------------------------------------------------------------------|
| LAND AC                | 2.38 AC                                                                                                                                               |
| LAND SF                | 103,673 SF                                                                                                                                            |
| SHELL SF               | 20,255 SF                                                                                                                                             |
| OFFICE SF              | 2,000 SF                                                                                                                                              |
| YARD AC                | ±1.2 AC                                                                                                                                               |
| YARD SF                | ±52,500                                                                                                                                               |
| GRADE DOORS            | 5                                                                                                                                                     |
| FEATURES               | <ul> <li>Bonus: 2,055 mezzanine</li> <li>Fully fenced and lit</li> <li>Immediate access to I-5<br/>and SR-512</li> <li>On-site truck scale</li> </ul> |
| MONTHLY RATE           | \$36,875/month + NNN                                                                                                                                  |
| ZONING                 | TOC - Transit Oriented Commercial                                                                                                                     |
| ZONING<br>MUNICIPALITY | City of Lakewood                                                                                                                                      |