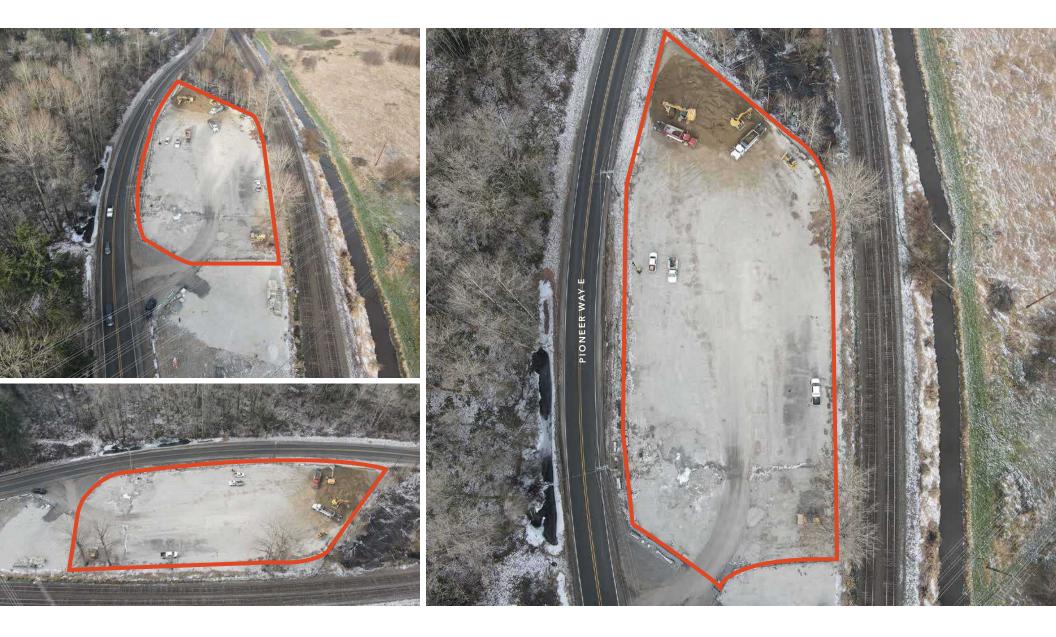

## 2.0 acre site

Flat, graveled, and gated

10 minutes to Port of Tacoma, 5 minutes to Interstate 5

\$15,500 plus NNN, per month

Zoning RESP Rural Seperator (Industrial Use Grandfathered) → ZONING CODE → ZONING MAP