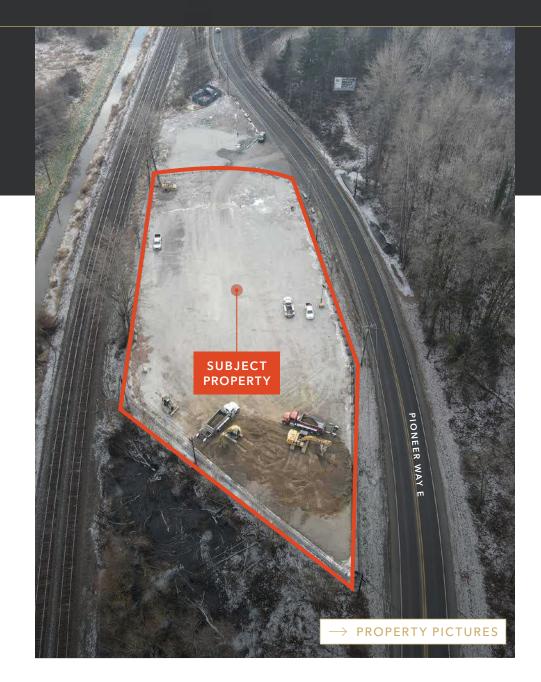

## 2.0 acre site

Flat, graveled, and gated

10 minutes to Port of Tacoma, 5 minutes to Interstate 5

\$15,500 plus NNN, per month

Zoning RESP Rural Seperator (Industrial Use Grandfathered) → ZONING CODE → ZONING MAP