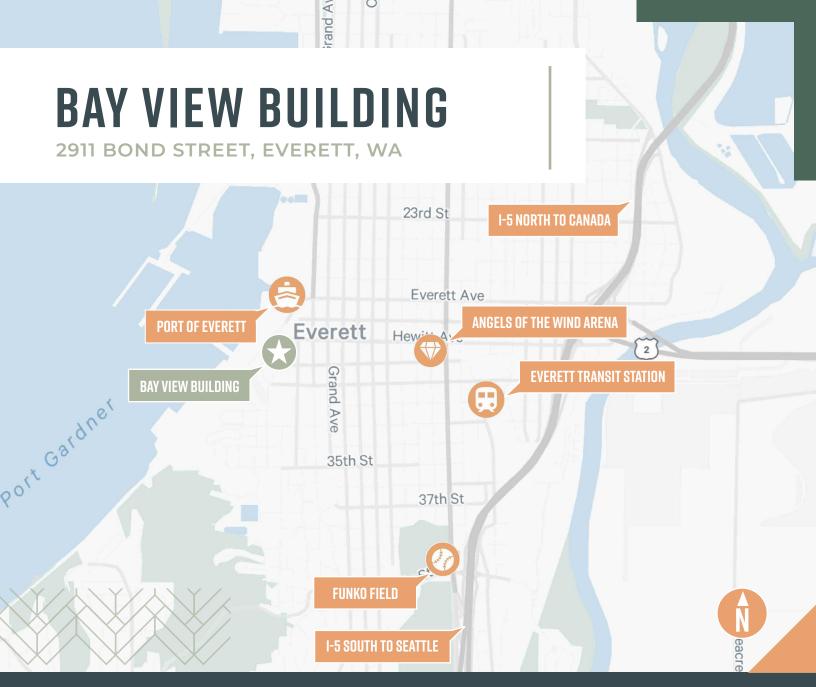

## **BAY VIEW BUILDING**

#### PROPERTY FEATURES

- · Two-Story Office Building
- Rare, downtown Everett ample free surface parking
- · Frontage on Bond Street
- · Local, responsive building ownership and property management
- · Proximity to downtown Everett amenities.