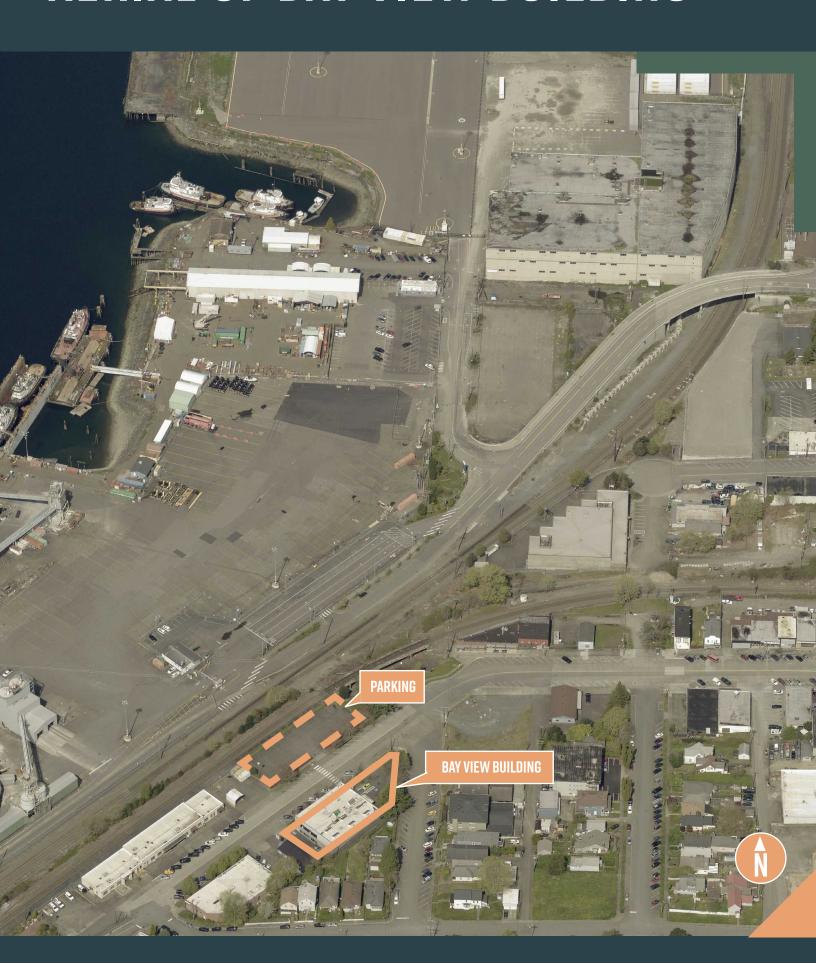

|
|-------------|-----------|--------------------|-----------------------|
| 105         | 880 SF    | Click Here to View | \$1,450.00/month, NNN |
| 106         | 375 SF    | Click Here to View | \$750.00/month, NNN   |
| 108         | 197 SF    | Click Here to View | \$400.00/month, NNN   |
| 105/106     | 1,255 SF  | Click Here to View | \$2,000.00/month, NNN |
| 106/108     | 572 SF    | Click Here to View | \$1,150.00/month, NNN |
| 105/106/108 | 1,452 SF  | Click Here to View | \$2,250.00/month, NNN |

#### PROPERTY FEATURES

- · Two-Story Office Building
- Rare, downtown Everett ample free surface parking
- · Frontage on Bond Street
- · Local, responsive building ownership and property management
- · Proximity to downtown Everett amenities.

# AERIAL OF BAY VIEW BUILDING





### **CONTACTS**

Erik Larson Senior Vice President +1 425 462 6954 erik.larson@cbre.com Ric Brandt Senior Vice President +1 425 462 6901 ric.brandt@cbre.com John Bauer Senior Vice President +1 425 462 6906 john.bauer@cbre.com

**CBRE** 

© 2024 CBRE, Inc. All rights reserved. This information has been obtained from sources believed reliable but has not been verified for accuracy or completeness. CBRE, Inc. makes no guarantee, representation or warranty and accepts no responsibility or liability as to the accuracy, completeness, or reliability of the information contained herein. You should conduct a careful, independent investigation of the property and verify all information. Any reliance on this information is solely at your own risk. CBRE and the CBRE logo are service marks of CBRE