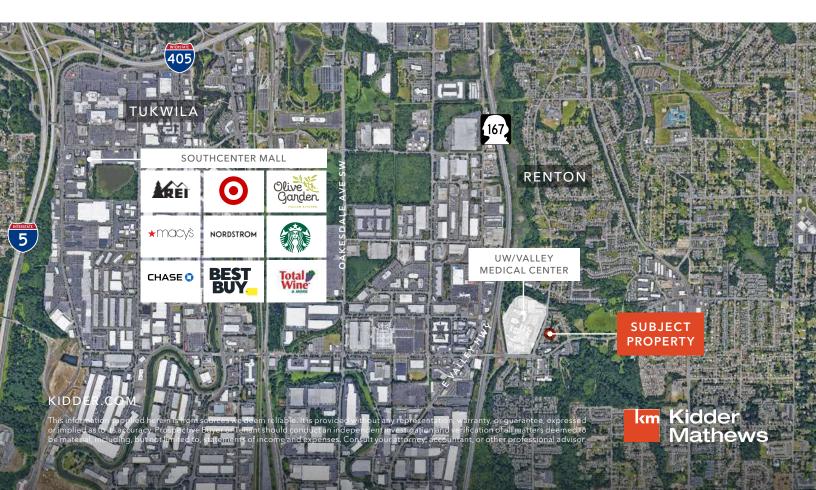

# 7800 TALBOT BUILDING

Small move-in space for lease

*I-405* 

17800

ATI THERAPY

*1980* Year built

Quality medical office space with abundant parking

Prominent location directly across from UW Medical Center main campus

Great access to SR-167 & I-405

Ready to go