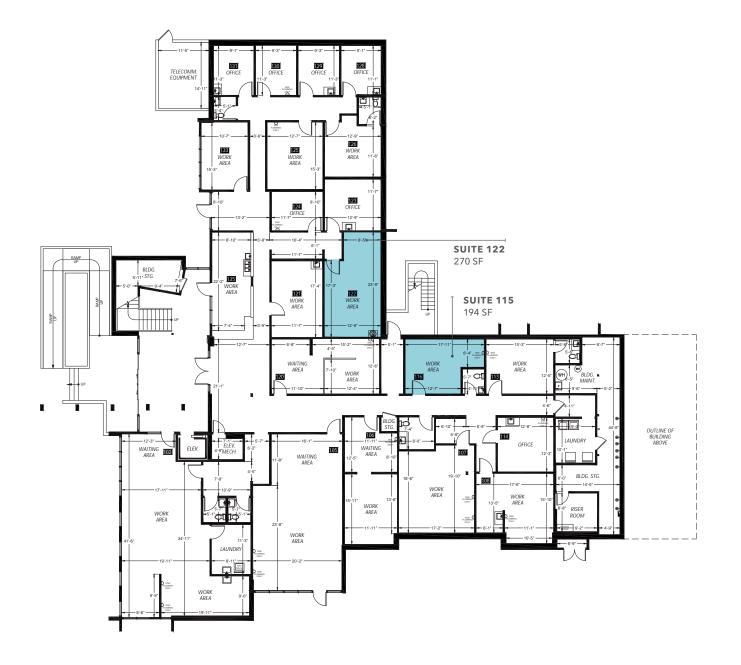

### SUITE AVAILABILITY

| Suite     | Total Size | Available Date |
|-----------|------------|----------------|
| SUITE 116 | 194 SF     | Now            |
| SUITE 122 | 270 SF     | Now            |