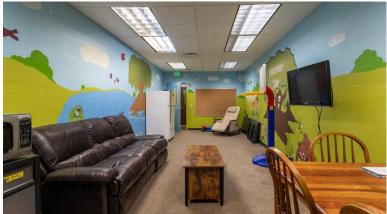

The  $\pm$ 7,700 sqft building was originally built in 1966. Located on  $\pm$ 0.41 acres on Division Street. The major remodel was done for a Church use. At that time there was significant improvements including installation of a fire suppression system and TPO roof. The building currently has restaurant with kitchen, full auditorium, two large restrooms and multiple offices built out. The last use was a pizzeria, arcade, mini golf and private event center. Multiple doors allow the building to be demised into multiple suites. Potential uses could be a private school, church, brewery, or fitness center. All furniture, fixtures and equipment are included.