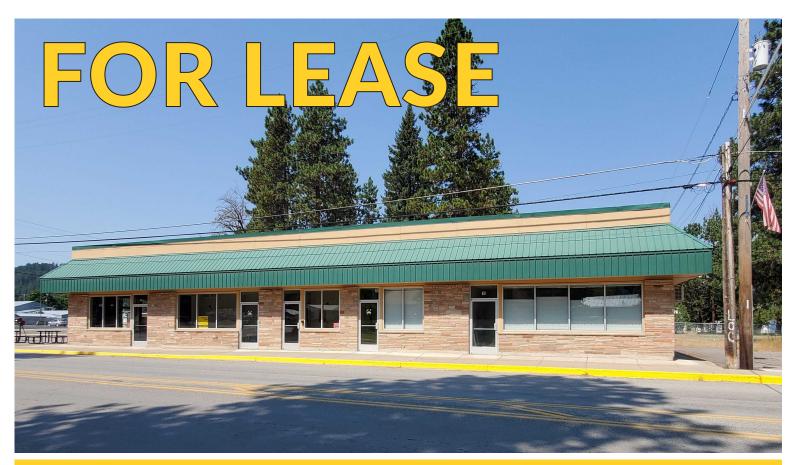

## **FREE STANDING BUILDING** AVAILABLE FOR LEASE

Recently remodeled free standing multi-tenant commercial building in Pinehurst Idaho.

The  $\pm$ 7,700 sqft building was originally built in 1966. Located on  $\pm$ 0.41 acres on Division Street. The major remodel was done for a Church use. At that time there was significant improvements including installation of a fire suppression system and TPO roof. The building currently has restaurant with kitchen, full auditorium, two large restrooms and multiple offices built out. The last use was a pizzeria, arcade, mini golf and private event center. Multiple doors allow the building to be demised into multiple suites. Potential uses could be a private school, church, brewery, or fitness center. All furniture, fixtures and equipment are included.