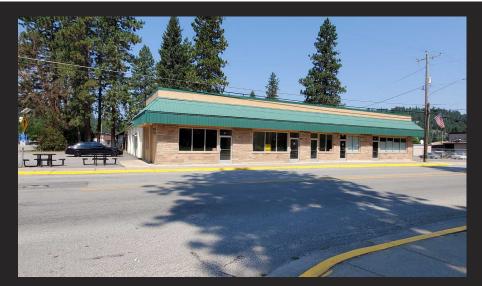

The  $\pm$ 7,700 sqft building was originally built in 1966. Located on  $\pm$ 0.41 acres on Division Street. The major remodel was done for a Church use. At that time there was significant improvements including installation of a fire suppression system and TPO roof. The building currently has restaurant with kitchen, full auditorium, two large restrooms and multiple offices built out. The last use was a pizzeria, arcade, mini golf and private event center. Multiple doors allow the building to be demised into multiple suites. Potential uses could be a private school, church, brewery, or fitness center. All furniture, fixtures and equipment are included.

### 10 S Division Street Pinehurst, ID 83850

CRAIG HUNTER 208.929.2929 craig.hunter@kiemlehagood.com