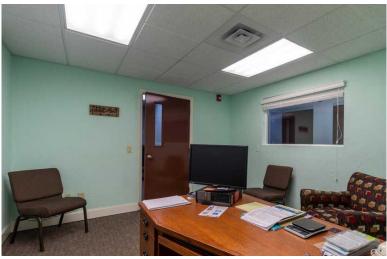

The  $\pm$ 7,700 sqft building was originally built in 1966. Located on  $\pm$ 0.41 acres on Division Street. The major remodel was done for a Church use. At that time there was significant improvements including installation of a fire suppression system and TPO roof. The building currently has restaurant with kitchen, full auditorium, two large restrooms and multiple offices built out. The last use was a pizzeria, arcade, mini golf and private event center. Multiple doors allow the building to be demised into multiple suites. Potential uses could be a private school, church, brewery, or fitness center. All furniture, fixtures and equipment are included.