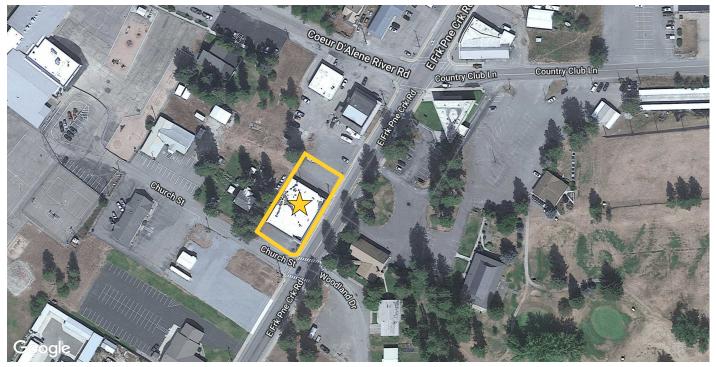

g installation of a fire suppression system and TPO roof. The building currently has restaurant with kitchen, full auditorium, two large restrooms and multiple offices built out. The last use was a pizzeria, arcade, mini golf and private event center. Multiple doors allow the building to be demised into multiple suites. Potential uses could be a private school, church, brewery, or fitness center. All furniture, fixtures and equipment are included.

Property also for Sale. Offered at \$679,000

### 10 S Division Street Pinehurst, ID 83850





CRAIG HUNTER 208.929.2929 craig.hunter@kiemlehagood.com











# FREE STANDING BUILDING

10 S Division Street | Pinehurst, ID 83850









KIEMLEHAGOOD.COM

## 10 S Division Street | Pinehurst, ID 83850

## **FLOOR PLAN**



# PARCEL OUTLINE





KIEMLEHAGOOD.COM

## FREE STANDING BUILDING

### 10 S Division Street Pinehurst, ID 83850





#### OFFICE LOCATIONS

SPOKANE | COEUR D'ALENE | TRI-CITIES | PALOUSE | MISSOULA

No warranty or representation, expressed or implied, is made by Kiemle Hagood, its agents or its employees as to the accuracy of the information contained herein. All information furnished is from sources deemed reliable and submitted subject to errors, omissions, change of terms and conditions, prior sale, lease or financing, or withdrawal without notice. No one should rely solely on the above information, but instead should conduct their own investigation to independently satisfy themselves.

#### Kiemle Hagood respects the intellectual property of others

If you believe the copyright in your work has been viola