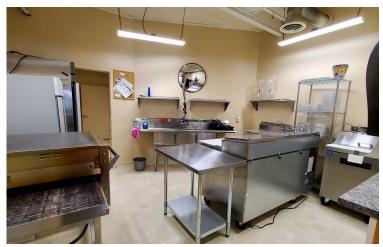

The  $\pm$ 7,700 sqft building was originally built in 1966. Located on  $\pm$ 0.41 acres on Division Street. The major remodel was done for a Church use. At that time there was significant improvements including installation of a fire suppression system and TPO roof. The building currently has restaurant with kitchen, full auditorium, two large restrooms and multiple offices built out. The last use was a pizzeria, arcade, mini golf and private event center. Multiple doors allow the building to be demised into multiple suites. Potential uses could be a private school, church, brewery, or fitness center. All furniture, fixtures and equipment are included.