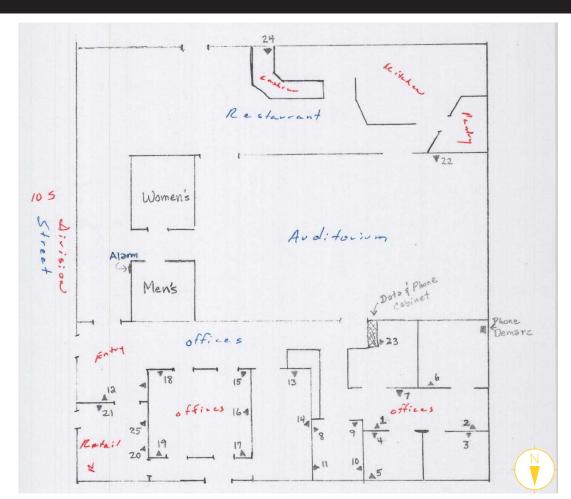

## **FLOOR PLAN**

The  $\pm$ 7,700 sqft building was originally built in 1966. Located on  $\pm$ 0.41 acres on Division Street. The major remodel was done for a Church use. At that time there was significant improvements including installation of a fire suppression system and TPO roof. The building currently has restaurant with kitchen, full auditorium, two large restrooms and multiple offices built out. The last use was a pizzeria, arcade, mini golf and private event center. Multiple doors allow the building to be demised into multiple suites. Potential uses could be a private school, church, brewery, or fitness center. All furniture, fixtures and equipment are included.