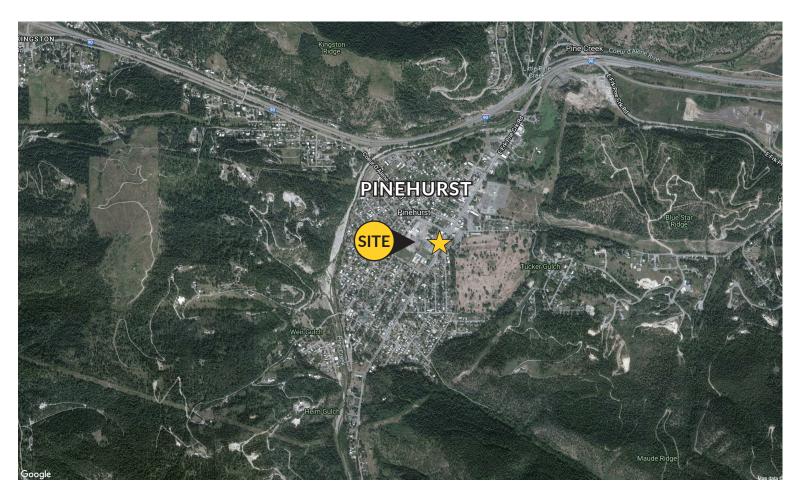

The  $\pm$ 7,700 sqft building was originally built in 1966. Located on  $\pm$ 0.41 acres on Division Street. The major remodel was done for a Church use. At that time there was significant improvements including installation of a fire suppression system and TPO roof. The building currently has restaurant with kitchen, full auditorium, two large restrooms and multiple offices built out. The last use was a pizzeria, arcade, mini golf and private event center. Multiple doors allow the building to be demised into multiple suites. Potential uses could be a private school, church, brewery, or fitness center. All furniture, fixtures and equipment are included.

### 10 S Division Street Pinehurst, ID 83850

CRAIG HUNTER 208.929.2929 craig.hunter@kiemlehagood.com