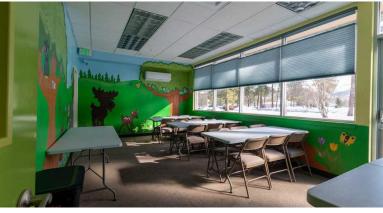

The  $\pm$ 7,700 sqft building was originally built in 1966. Located on  $\pm$ 0.41 acres on Division Street. The major remodel was done for a Church use. At that time there was significant improvements including installation of a fire suppression system and TPO roof. The building currently has restaurant with kitchen, full auditorium, two large restrooms and multiple offices built out. The last use was a pizzeria, arcade, mini golf and private event center. Multiple doors allow the building to be demised into multiple suites. Potential uses could be a private school, church, brewery, or fitness center. All furniture, fixtures and equipment are included.