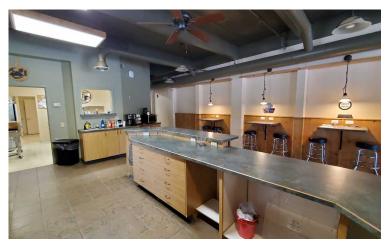

The  $\pm$ 7,700 sqft building was originally built in 1966. Located on  $\pm$ 0.41 acres on Division Street. The major remodel was done for a Church use. At that time there was significant improvements including installation of a fire suppression system and TPO roof. The building currently has restaurant with kitchen, full auditorium, two large restrooms and multiple offices built out. The last use was a pizzeria, arcade, mini golf and private event center. Multiple doors allow the building to be demised into multiple suites. Potential uses could be a private school, church, brewery, or fitness center. All furniture, fixtures and equipment are included.