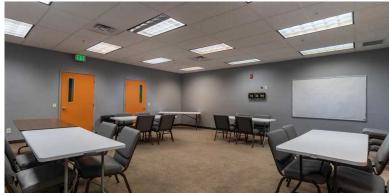

The  $\pm$ 7,700 sqft building was originally built in 1966. Located on  $\pm$ 0.41 acres on Division Street. The major remodel was done for a Church use. At that time there was significant improvements including installation of a fire suppression system and TPO roof. The building currently has restaurant with kitchen, full auditorium, two large restrooms and multiple offices built out. The last use was a pizzeria, arcade, mini golf and private event center. Multiple doors allow the building to be demised into multiple suites. Potential uses could be a private school, church, brewery, or fitness center. All furniture, fixtures and equipment are included.