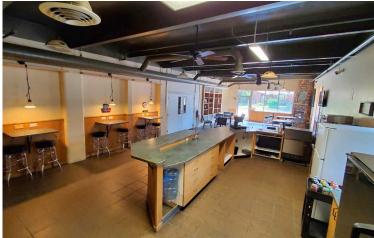

The  $\pm$ 7,700 sqft building was originally built in 1966. Located on  $\pm$ 0.41 acres on Division Street. The major remodel was done for a Church use. At that time there was significant improvements including installation of a fire suppression system and TPO roof. The building currently has restaurant with kitchen, full auditorium, two large restrooms and multiple offices built out. The last use was a pizzeria, arcade, mini golf and private event center. Multiple doors allow the building to be demised into multiple suites. Potential uses could be a private school, church, brewery, or fitness center. All furniture, fixtures and equipment are included.