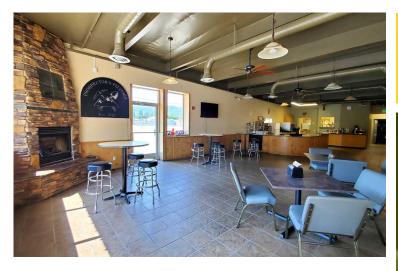

The  $\pm$ 7,700 sqft building was originally built in 1966. Located on  $\pm$ 0.41 acres on Division Street. The major remodel was done for a Church use. At that time there was significant improvements including installation of a fire suppression system and TPO roof. The building currently has restaurant with kitchen, full auditorium, two large restrooms and multiple offices built out. The last use was a pizzeria, arcade, mini golf and private event center. Multiple doors allow the building to be demised into multiple suites. Potential uses could be a private school, church, brewery, or fitness center. All furniture, fixtures and equipment are included.