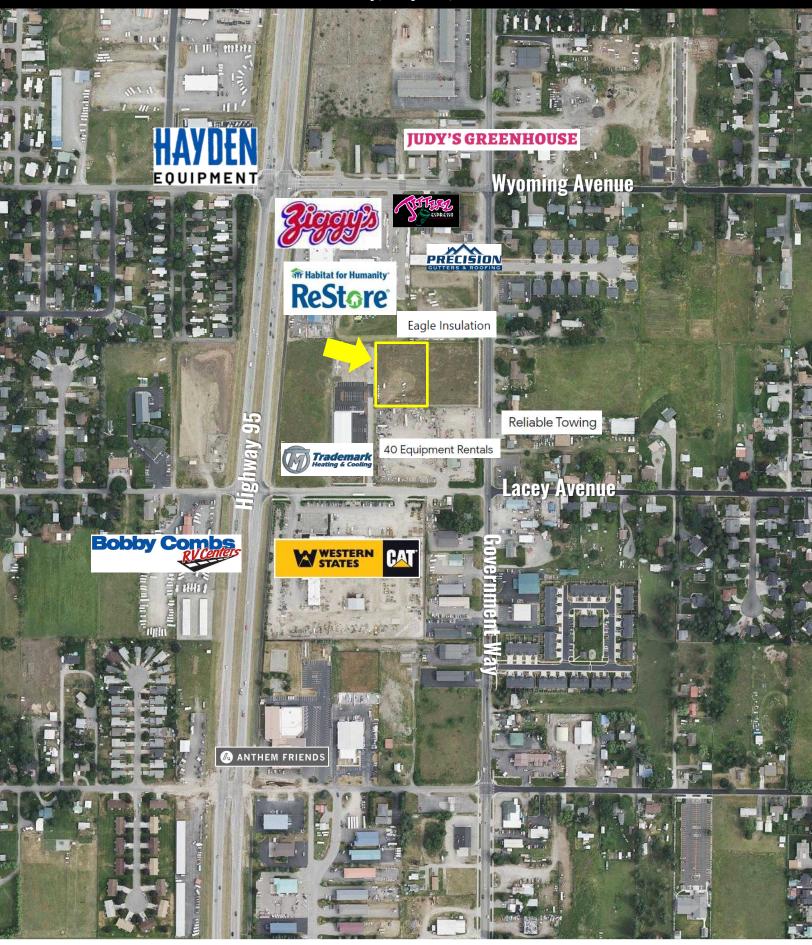

## THIS BRAND NEW COMMERCIAL

"flex" building is 12,000 sqft. All units include a private office area with upgraded lighting, electric heat and air conditioning, ADA bathroom, open insulated warehouse with gas stubbed for heat, LED lighting, 200 Amp 208 3-Phase power, 10x14 foot roll up doors, windows for natural light. Ceiling height is 18ft. We can combine the suites for a larger user. Abundant parking with easy access to Highway 95. Excellent location in Hayden Idaho. Zoned Commercial. Many other upgrades on the exterior and interior.

## W Lions Way, Hayden, ID 83835

W Lions Way, Hayden, ID 83835