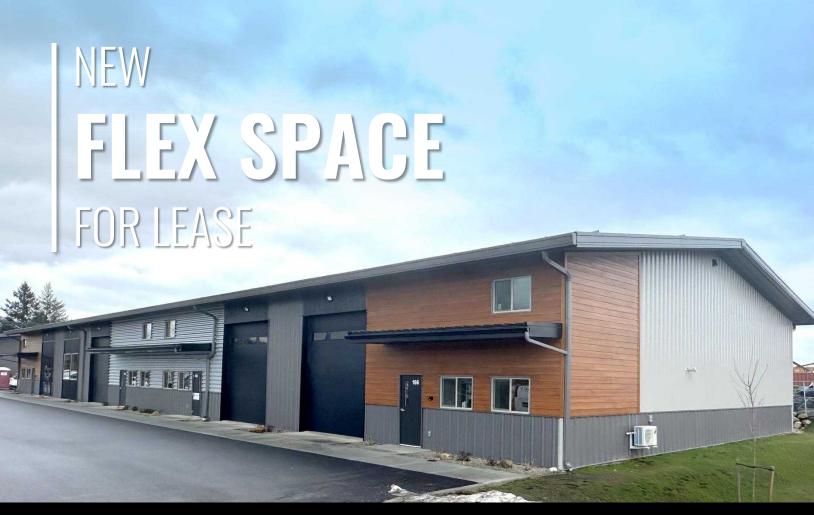

111-133 W LionsWay, Hayden, ID83835

Offered at \$1.10 PSF, NNN

NNN Estimated at \$0.18 PSF

## THIS BRAND NEW COMMERCIAL

"flex" building is 12,000 sqft. All units include a private office area with upgraded lighting, electric heat and air conditioning, ADA bathroom, open insulated warehouse with gas stubbed for heat, LED lighting, 200 Amp 208 3-Phase power, 10x14 foot roll up doors, windows for natural light. Ceiling height is 18ft. We can combine the suites for a larger user. Abundant parking with easy access to Highway 95. Excellent location in Hayden Idaho. Zoned Commercial. Many other upgrades on the exterior and interior.

Units 111-133 are 3,000 sf each, available Fall 2024.

208.929.2929 hunter@ccim.net