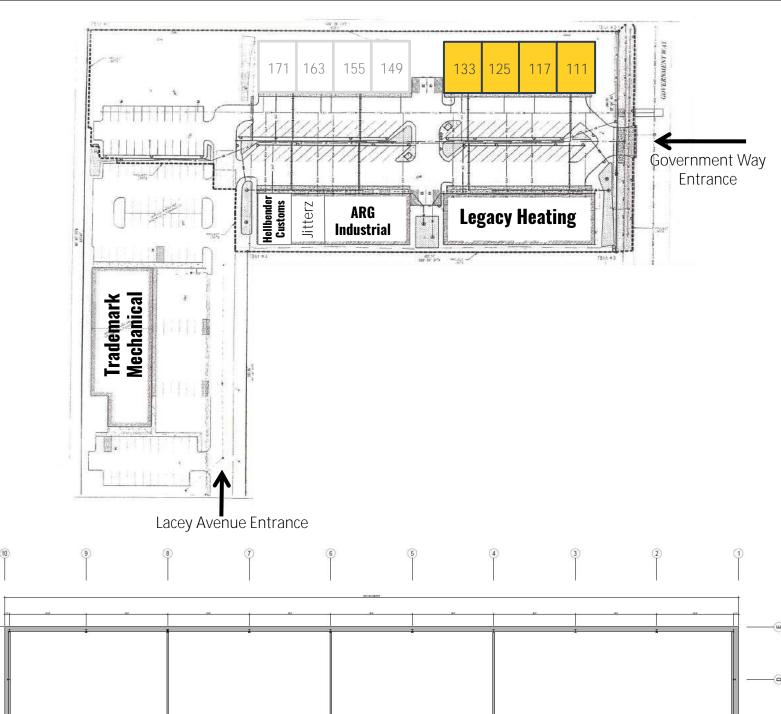

Units 111-133 are 3,000 sf each, available Fall 2024.

208.929.2929 hunter@ccim.net

## W Lions Way, Hayden, ID 83835

W Lions Way, Hayden, ID 83835