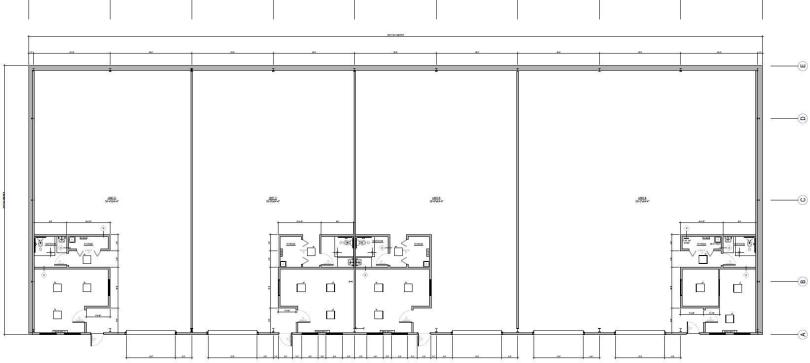

## THIS BRAND NEW COMMERCIAL

"flex" building is 12,000 sqft. All units include a private office area with upgraded lighting, electric heat and air conditioning, ADA bathroom, open insulated warehouse with gas stubbed for heat, LED lighting, 200 Amp 208 3-Phase power, 10x14 foot roll up doors, windows for natural light. Ceiling height is 18ft. We can combine the suites for a larger user. Abundant parking with easy access to Highway 95. Excellent location in Hayden Idaho. Zoned Commercial. Many other upgrades on the exterior and interior.

Units 111-133 are 3,000 sf each, available Fall 2024.

208.929.2929 hunter@ccim.net