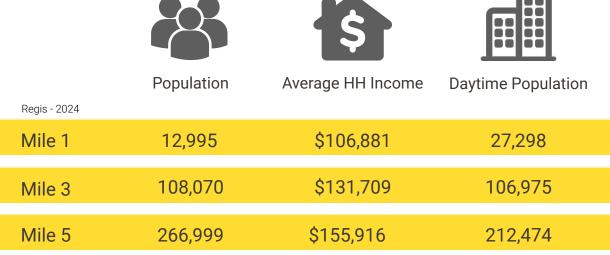

## RAINIER AVE S LOT OPPORTUNITY

**RAINIER AVE S** is located in the retail heart of Renton, just off of Interstate-405 and minutes away from the Boeing Factory. Opportunities are endless with this location - makes for a great retail pad or an awesome location to use the current building/lot for automotive sales. Renton is just 11 miles southeast of Seattle on the southern shore of Lake Washington.

### GROUND LEASE

# 1,549 SF BUILDING ON 32,359 SF CORNER LOT \$15,000 PER MONTH NET LEASE

- Zoning Commercial arterial zone (CA)
- Two easy access points and pylon signage available
- Location is just 2.5 miles away from the Renton Boeing Factory



#### **NEARBY TENANTS**















### CONCEPTUAL RE-DEVELOPMENT SITE PLAN









Located in the Heart of Renton



Quick access to I-405



8,096 CPD South 3rd Street



33,254 CPD Rainier Ave South