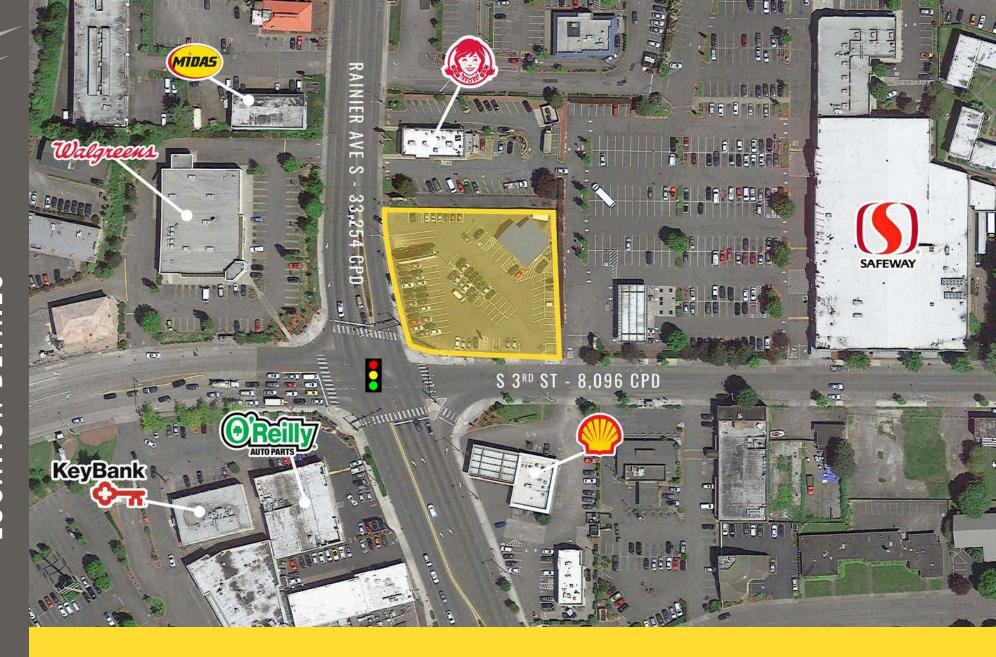

#### **NEARBY TENANTS**

### CONCEPTUAL RE-DEVELOPMENT SITE PLAN

Located in the Heart of Renton

Quick access to I-405

8,096 CPD South 3rd Street

33,254 CPD Rainier Ave South