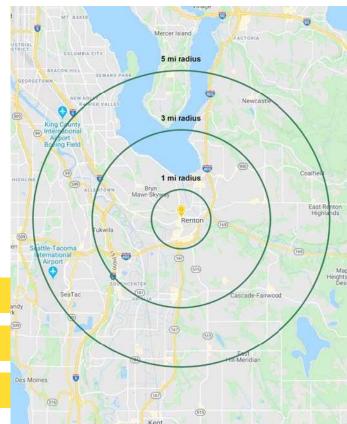

## RAINIER AVE S LOT OPPORTUNITY

**RAINIER AVE S** is located in the retail heart of Renton, just off of Interstate-405 and minutes away from the Boeing Factory. Opportunities are endless with this location - makes for a great retail pad or an awesome location to use the current building/lot for automotive sales. Renton is just 11 miles southeast of Seattle on the southern shore of Lake Washington.

# 1,549 SF BUILDING ON 32,359 SF CORNER LOT \$15,000 PER MONTH NET LEASE

- Zoning Commercial arterial zone (CA)
- Two easy access points and pylon signage available
- Location is just 2.5 miles away from the Renton Boeing Factory