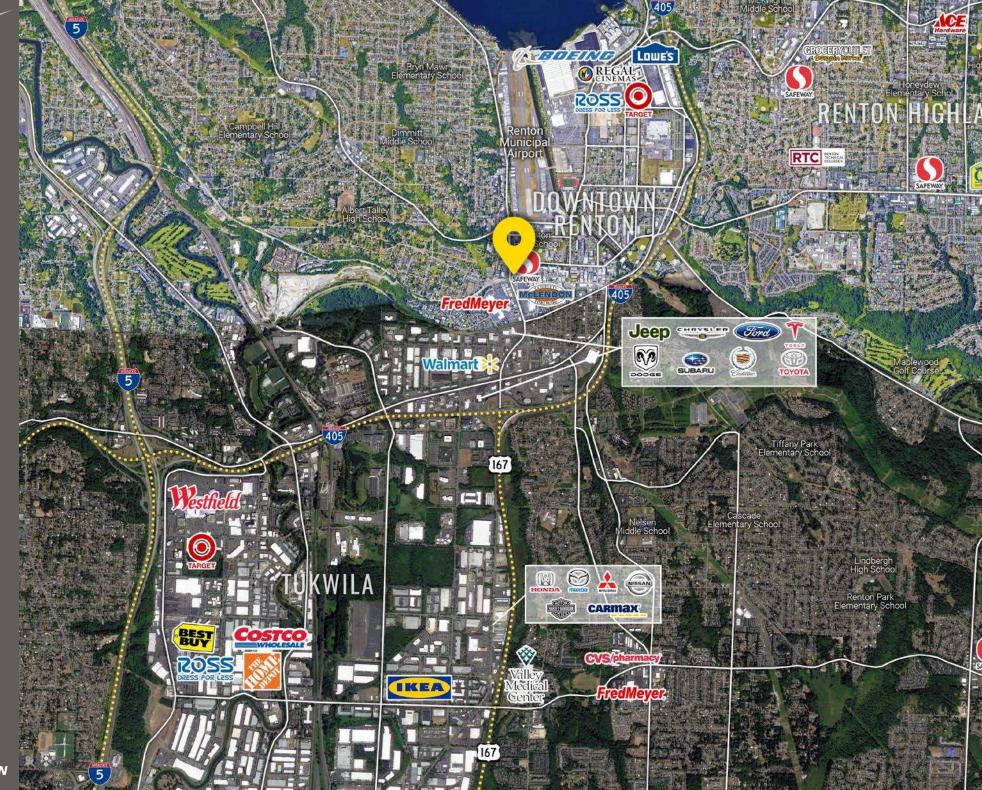

## RAINIER AVE S LOT OPPORTUNITY

**RAINIER AVE S** is located in the retail heart of Renton, just off of Interstate-405 and minutes away from the Boeing Factory. Opportunities are endless with this location - makes for a great retail pad or an awesome location to use the current building/lot for automotive sales. Renton is just 11 miles southeast of Seattle on the southern shore of Lake Washington.

# 1,549 SF BUILDING ON 32,359 SF CORNER LOT \$15,000 PER MONTH NET LEASE

- Zoning Commercial arterial zone (CA)
- Two easy access points and pylon signage available
- Location is just 2.5 miles away from the Renton Boeing Factory