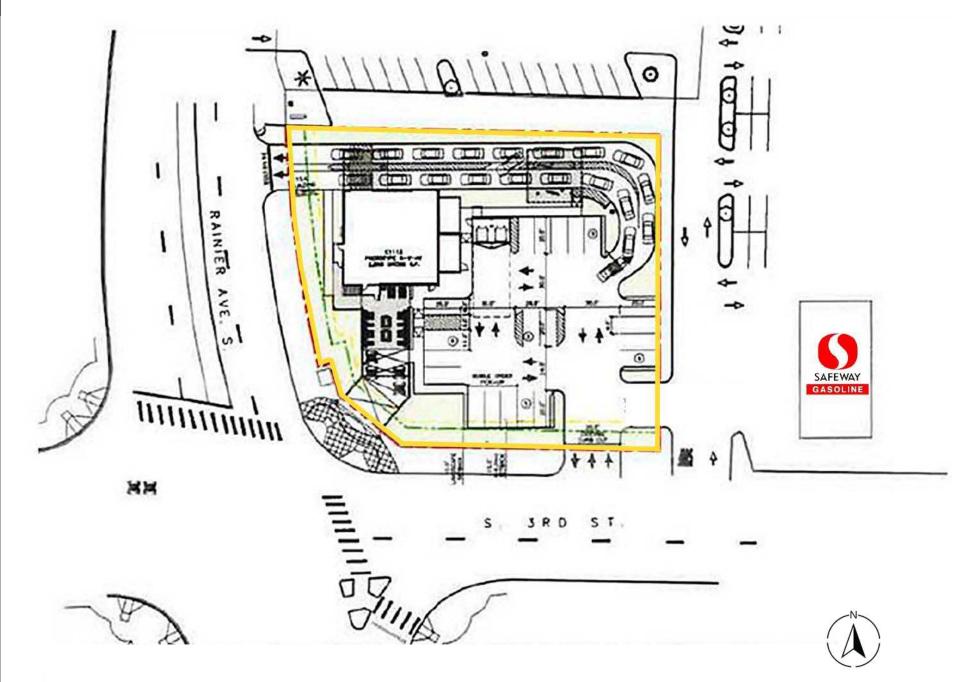

### CONCEPTUAL RE-DEVELOPMENT SITE PLAN

Located in the Heart of Renton

Quick access to I-405

8,096 CPD South 3rd Street

33,254 CPD Rainier Ave South