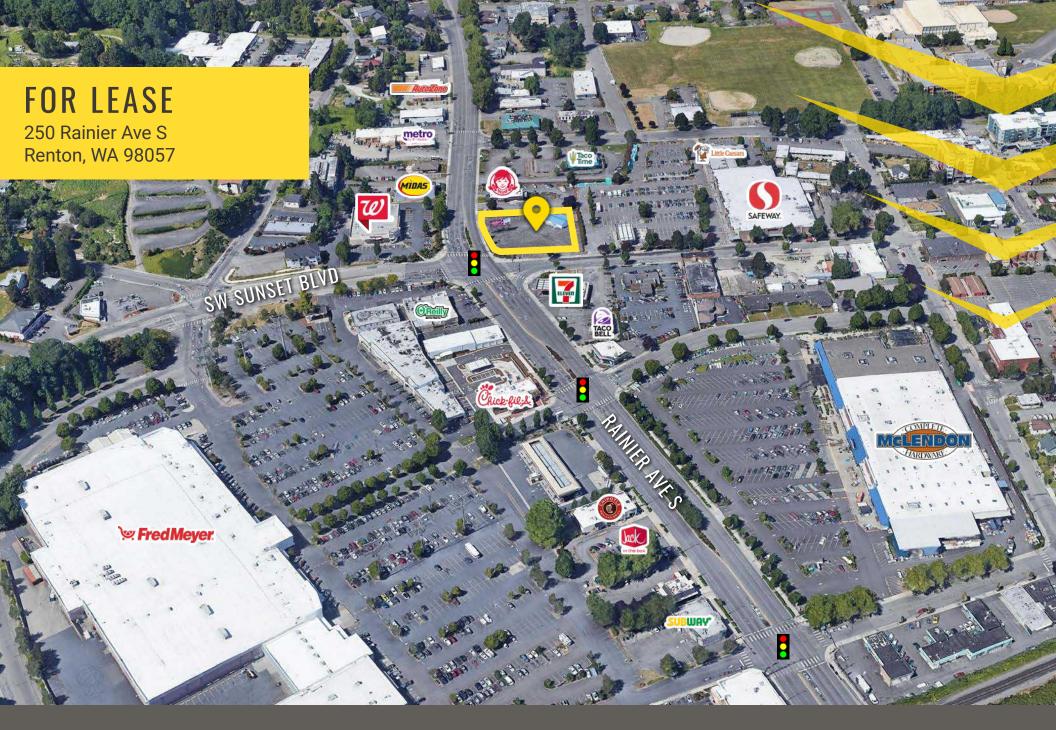

## RAINIER AVE S LOT OPPORTUNITY

**RAINIER AVE S** is located in the retail heart of Renton, just off of Interstate-405 and minutes away from the Boeing Factory. Opportunities are endless with this location - makes for a great retail pad or an awesome location to use the current building/lot for automotive sales. Renton is just 11 miles southeast of Seattle on the southern shore of Lake Washington.

# 1,549 SF BUILDING ON 32,359 SF CORNER LOT \$15,000 PER MONTH NET LEASE

- Zoning Commercial arterial zone (CA)
- Two easy access points and pylon signage available
- Location is just 2.5 miles away from the Renton Boeing Factory

#### **NEARBY TENANTS**