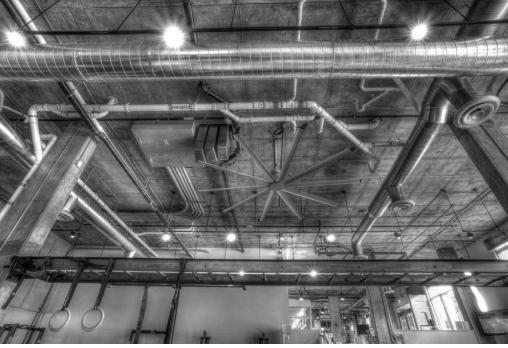

#### PROPERTY HIGHLIGHTS

- Rare opportunity to lease a turn-key fitness facility located at the base of Terravita Luxury Residences, a mixed-use building with 108 modern apartments above.
- Highly visible corner retail/office space located in the vibrant Pike/Pine Corridor on Capitol Hill
- Industrial design features high ceilings (18'4" in lower portion and 13'4" in upper portion) huge windows, abundant natural light, polished concrete and acoustical flooring treatments, HVAC, *Big Ass Fan ™* ceiling fan.
- Features 3 studios, showers and high-end buildout
- Surrounding businesses include Tamari Bar, Fogon Cocina Mexicana, MEET Korean BBQ, Rudy's Barbershop, Blu Dot, Aesop, Rapha, Marine Layer and more!
- 4 secure garage parking stalls (for employees) included in rent
- 5,721 Sq Ft
- Monthly Rental Rate \$15,540 plus 2024 est. NNN (\$5,870)= \$21,410. Long term lease available