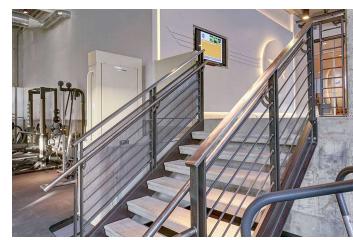

#### PROPERTY HIGHLIGHTS

- Rare opportunity to lease a turn-key fitness facility located at the base of Terravita Luxury Residences, a mixed-use building with 108 modern apartments above.
- Highly visible corner retail/office space located in the vibrant Pike/Pine Corridor on Capitol Hill
- Industrial design features high ceilings (18'4" in lower portion and 13'4" in upper portion) huge windows, abundant natural light, polished concrete and acoustical flooring treatments, HVAC, *Big Ass Fan ™* ceiling fan.
- Features 3 studios, showers and high-end buildout
- Surrounding businesses include Tamari Bar, Fogon Cocina Mexicana, MEET Korean BBQ, Rudy's Barbershop, Blu Dot, Aesop, Rapha, Marine Layer and more!
- 4 secure garage parking stalls (for employees) included in rent
- 5,721 Sq Ft
- Monthly Rental Rate \$15,540 plus 2024 est. NNN (\$5,870)= \$21,410. Long term lease available