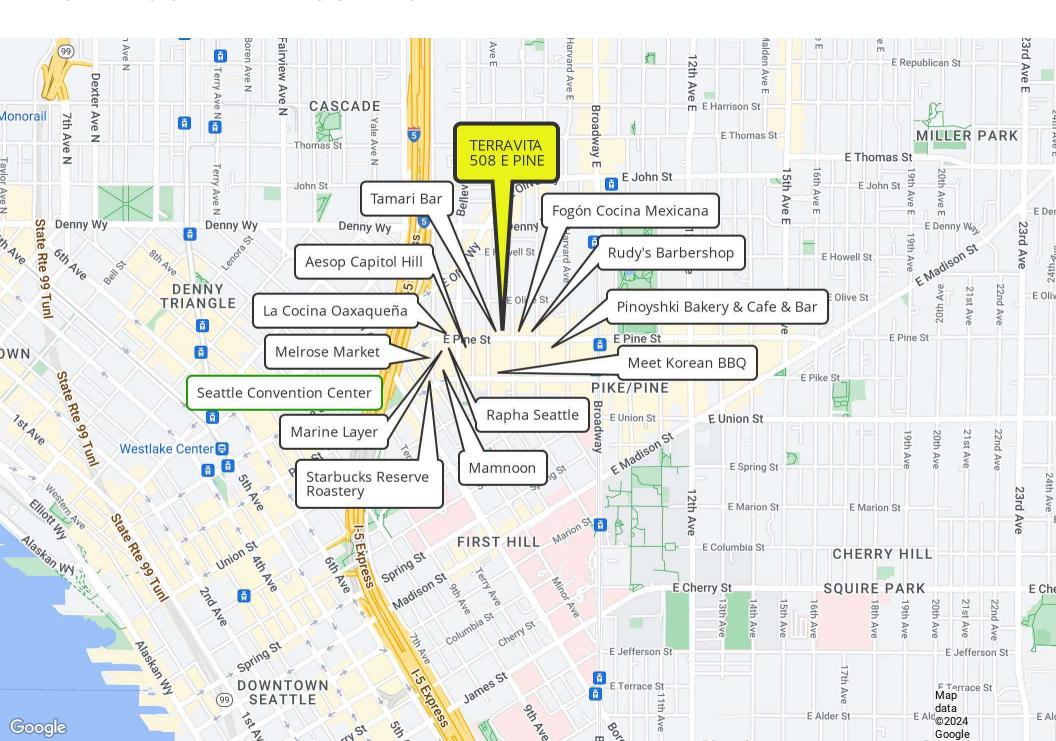

#### PROPERTY HIGHLIGHTS

- Rare opportunity to lease a turn-key fitness facility located at the base of Terravita Luxury Residences, a mixed-use building with 108 modern apartments above.
- Highly visible corner retail/office space located in the vibrant Pike/Pine Corridor on Capitol Hill
- Industrial design features high ceilings (18'4" in lower portion and 13'4" in upper portion) huge windows, abundant natural light, polished concrete and acoustical flooring treatments, HVAC, *Big Ass Fan ™* ceiling fan.
- Features 3 studios, showers and high-end buildout
- Surrounding businesses include Tamari Bar, Fogon Cocina Mexicana, MEET Korean BBQ, Rudy's Barbershop, Blu Dot, Aesop, Rapha, Marine Layer and more!
- 4 secure garage parking stalls (for employees) included in rent
- 5,721 Sq Ft
- Monthly Rental Rate \$15,540 plus 2024 est. NNN (\$5,870)= \$21,410. Long term lease available