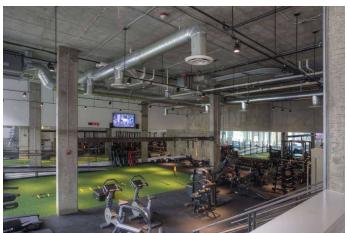

#### PROPERTY HIGHLIGHTS

- Rare opportunity to lease a turn-key fitness facility located at the base of Terravita Luxury Residences, a mixed-use building with 108 modern apartments above.
- Highly visible corner retail/office space located in the vibrant Pike/Pine Corridor on Capitol Hill
- Industrial design features high ceilings (18'4" in lower portion and 13'4" in upper portion) huge windows, abundant natural light, polished concrete and acoustical flooring treatments, HVAC, *Big Ass Fan ™* ceiling fan.
- Features 3 studios, showers and high-end buildout
- Surrounding businesses include Tamari Bar, Fogon Cocina Mexicana, MEET Korean BBQ, Rudy's Barbershop, Blu Dot, Aesop, Rapha, Marine Layer and more!
- 4 secure garage parking stalls (for employees) included in rent
- 5,721 Sq Ft
- Monthly Rental Rate \$15,540 plus 2024 est. NNN (\$5,870)= \$21,410. Long term lease available