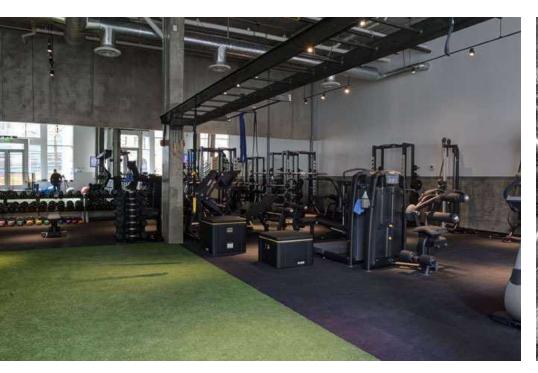

#### PROPERTY HIGHLIGHTS

- Rare opportunity to lease a turn-key fitness facility located at the base of Terravita Luxury Residences, a mixed-use building with 108 modern apartments above.
- Highly visible corner retail/office space located in the vibrant Pike/Pine Corridor on Capitol Hill
- Industrial design features high ceilings (18'4" in lower portion and 13'4" in upper portion) huge windows, abundant natural light, polished concrete and acoustical flooring treatments, HVAC, *Big Ass Fan ™* ceiling fan.
- Features 3 studios, showers and high-end buildout
- Surrounding businesses include Tamari Bar, Fogon Cocina Mexicana, MEET Korean BBQ, Rudy's Barbershop, Blu Dot, Aesop, Rapha, Marine Layer and more!
- 4 secure garage parking stalls (for employees) included in rent
- 5,721 Sq Ft
- Monthly Rental Rate \$15,540 plus 2024 est. NNN (\$5,870)= \$21,410. Long term lease available