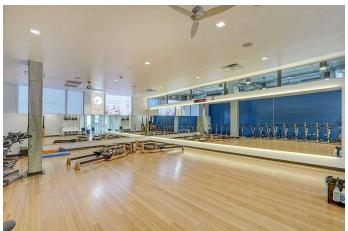

#### PROPERTY HIGHLIGHTS

- Rare opportunity to lease a turn-key fitness facility located at the base of Terravita Luxury Residences, a mixed-use building with 108 modern apartments above.
- Highly visible corner retail/office space located in the vibrant Pike/Pine Corridor on Capitol Hill
- Industrial design features high ceilings (18'4" in lower portion and 13'4" in upper portion) huge windows, abundant natural light, polished concrete and acoustical flooring treatments, HVAC, *Big Ass Fan ™* ceiling fan.
- Features 3 studios, showers and high-end buildout
- Surrounding businesses include Tamari Bar, Fogon Cocina Mexicana, MEET Korean BBQ, Rudy's Barbershop, Blu Dot, Aesop, Rapha, Marine Layer and more!
- 4 secure garage parking stalls (for employees) included in rent
- 5,721 Sq Ft
- Monthly Rental Rate \$15,540 plus 2024 est. NNN (\$5,870)= \$21,410. Long term lease available