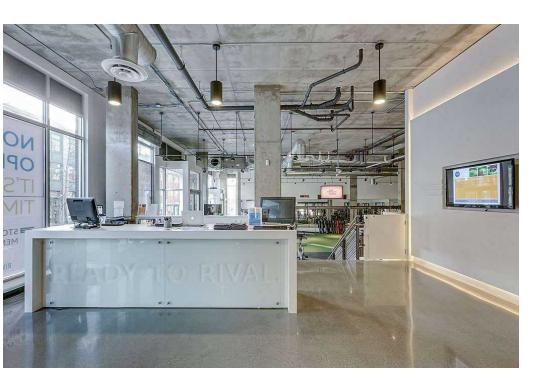

#### PROPERTY HIGHLIGHTS

- Rare opportunity to lease a turn-key fitness facility located at the base of Terravita Luxury Residences, a mixed-use building with 108 modern apartments above.
- Highly visible corner retail/office space located in the vibrant Pike/Pine Corridor on Capitol Hill
- Industrial design features high ceilings (18'4" in lower portion and 13'4" in upper portion) huge windows, abundant natural light, polished concrete and acoustical flooring treatments, HVAC, *Big Ass Fan ™* ceiling fan.
- Features 3 studios, showers and high-end buildout
- Surrounding businesses include Tamari Bar, Fogon Cocina Mexicana, MEET Korean BBQ, Rudy's Barbershop, Blu Dot, Aesop, Rapha, Marine Layer and more!
- 4 secure garage parking stalls (for employees) included in rent
- 5,721 Sq Ft
- Monthly Rental Rate \$15,540 plus 2024 est. NNN (\$5,870)= \$21,410. Long term lease available