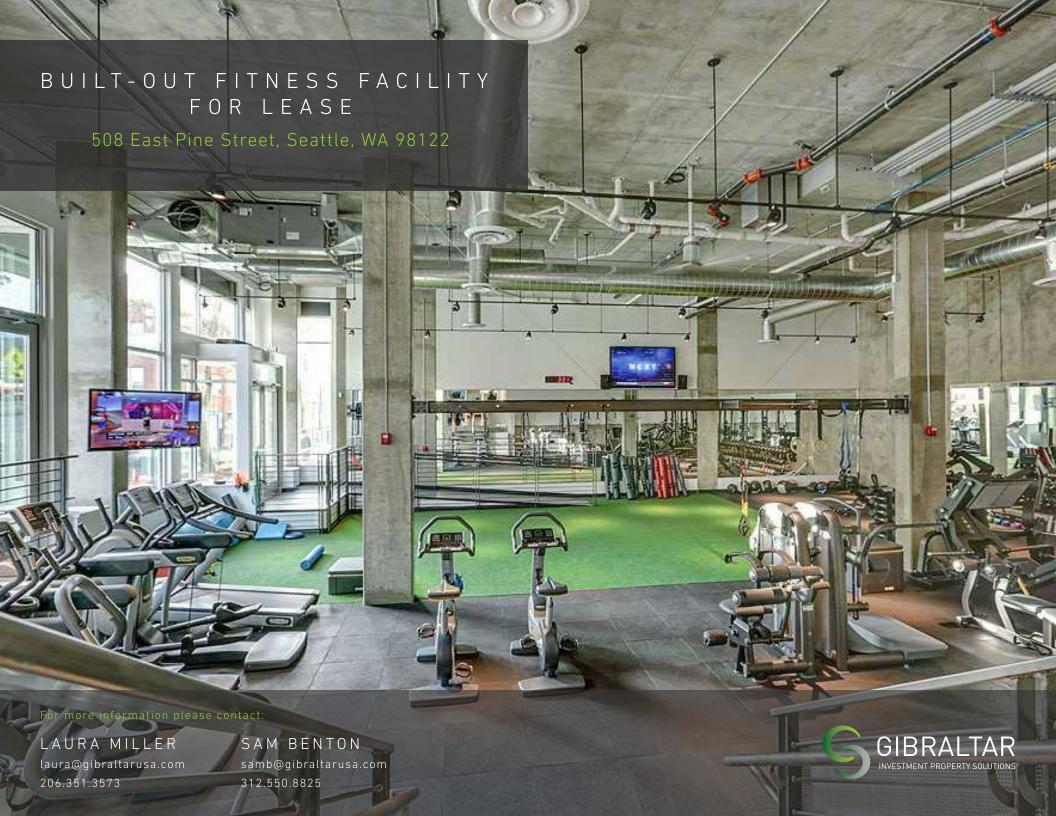

#### PROPERTY HIGHLIGHTS

- Rare opportunity to lease a turn-key fitness facility located at the base of Terravita Luxury Residences, a mixed-use building with 108 modern apartments above.
- Highly visible corner retail/office space located in the vibrant Pike/Pine Corridor on Capitol Hill
- Industrial design features high ceilings (18'4" in lower portion and 13'4" in upper portion) huge windows, abundant natural light, polished concrete and acoustical flooring treatments, HVAC, *Big Ass Fan ™* ceiling fan.
- Features 3 studios, showers and high-end buildout
- Surrounding businesses include Tamari Bar, Fogon Cocina Mexicana, MEET Korean BBQ, Rudy's Barbershop, Blu Dot, Aesop, Rapha, Marine Layer and more!
- 4 secure garage parking stalls (for employees) included in rent
- 5,721 Sq Ft
- Monthly Rental Rate \$15,540 plus 2024 est. NNN (\$5,870)= \$21,410. Long term lease available