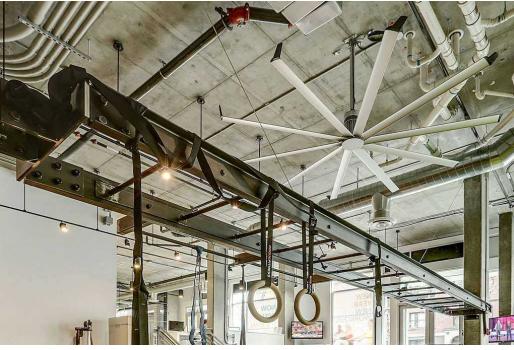

#### PROPERTY HIGHLIGHTS

- Rare opportunity to lease a turn-key fitness facility located at the base of Terravita Luxury Residences, a mixed-use building with 108 modern apartments above.
- Highly visible corner retail/office space located in the vibrant Pike/Pine Corridor on Capitol Hill
- Industrial design features high ceilings (18'4" in lower portion and 13'4" in upper portion) huge windows, abundant natural light, polished concrete and acoustical flooring treatments, HVAC, *Big Ass Fan ™* ceiling fan.
- Features 3 studios, showers and high-end buildout
- Surrounding businesses include Tamari Bar, Fogon Cocina Mexicana, MEET Korean BBQ, Rudy's Barbershop, Blu Dot, Aesop, Rapha, Marine Layer and more!
- 4 secure garage parking stalls (for employees) included in rent
- 5,721 Sq Ft
- Monthly Rental Rate \$15,540 plus 2024 est. NNN (\$5,870)= \$21,410. Long term lease available