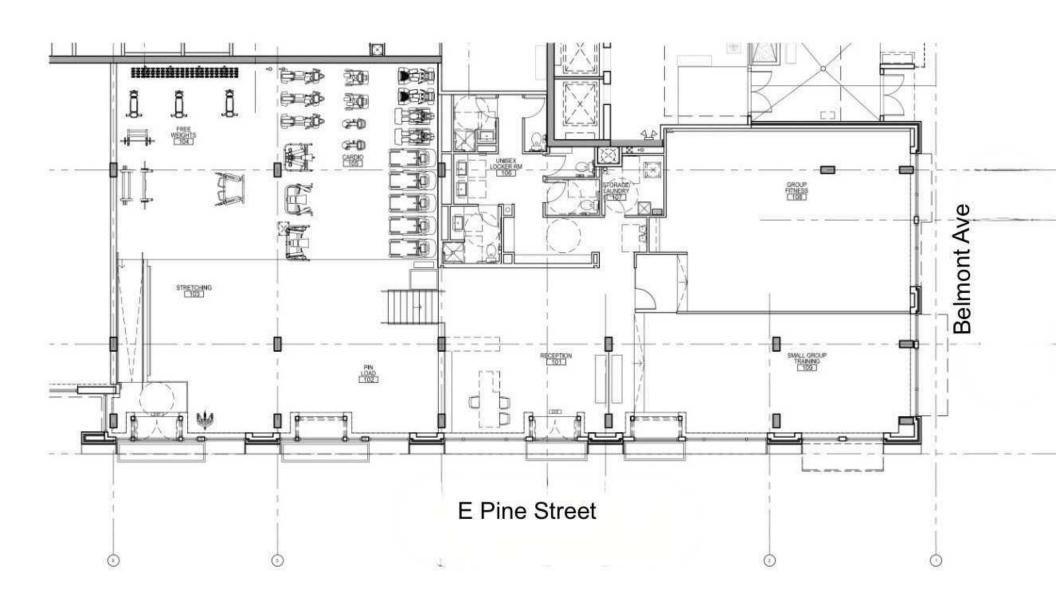

#### PROPERTY HIGHLIGHTS

- Rare opportunity to lease a turn-key fitness facility located at the base of Terravita Luxury Residences, a mixed-use building with 108 modern apartments above.
- Highly visible corner retail/office space located in the vibrant Pike/Pine Corridor on Capitol Hill
- Industrial design features high ceilings (18'4" in lower portion and 13'4" in upper portion) huge windows, abundant natural light, polished concrete and acoustical flooring treatments, HVAC, *Big Ass Fan ™* ceiling fan.
- Features 3 studios, showers and high-end buildout
- Surrounding businesses include Tamari Bar, Fogon Cocina Mexicana, MEET Korean BBQ, Rudy's Barbershop, Blu Dot, Aesop, Rapha, Marine Layer and more!
- 4 secure garage parking stalls (for employees) included in rent
- 5,721 Sq Ft
- Monthly Rental Rate \$15,540 plus 2024 est. NNN (\$5,870)= \$21,410. Long term lease available