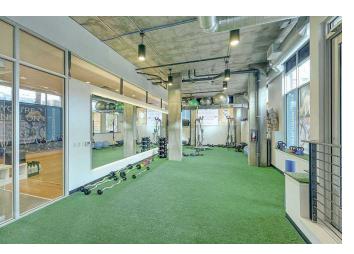

#### PROPERTY HIGHLIGHTS

- Rare opportunity to lease a turn-key fitness facility located at the base of Terravita Luxury Residences, a mixed-use building with 108 modern apartments above.
- Highly visible corner retail/office space located in the vibrant Pike/Pine Corridor on Capitol Hill
- Industrial design features high ceilings (18'4" in lower portion and 13'4" in upper portion) huge windows, abundant natural light, polished concrete and acoustical flooring treatments, HVAC, *Big Ass Fan ™* ceiling fan.
- Features 3 studios, showers and high-end buildout
- Surrounding businesses include Tamari Bar, Fogon Cocina Mexicana, MEET Korean BBQ, Rudy's Barbershop, Blu Dot, Aesop, Rapha, Marine Layer and more!
- 4 secure garage parking stalls (for employees) included in rent
- 5,721 Sq Ft
- Monthly Rental Rate \$15,540 plus 2024 est. NNN (\$5,870)= \$21,410. Long term lease available