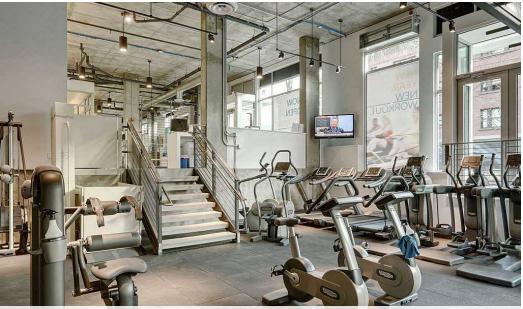

#### PROPERTY HIGHLIGHTS

- Rare opportunity to lease a turn-key fitness facility located at the base of Terravita Luxury Residences, a mixed-use building with 108 modern apartments above.
- Highly visible corner retail/office space located in the vibrant Pike/Pine Corridor on Capitol Hill
- Industrial design features high ceilings (18'4" in lower portion and 13'4" in upper portion) huge windows, abundant natural light, polished concrete and acoustical flooring treatments, HVAC, *Big Ass Fan ™* ceiling fan.
- Features 3 studios, showers and high-end buildout
- Surrounding businesses include Tamari Bar, Fogon Cocina Mexicana, MEET Korean BBQ, Rudy's Barbershop, Blu Dot, Aesop, Rapha, Marine Layer and more!
- 4 secure garage parking stalls (for employees) included in rent
- 5,721 Sq Ft
- Monthly Rental Rate \$15,540 plus 2024 est. NNN (\$5,870)= \$21,410. Long term lease available