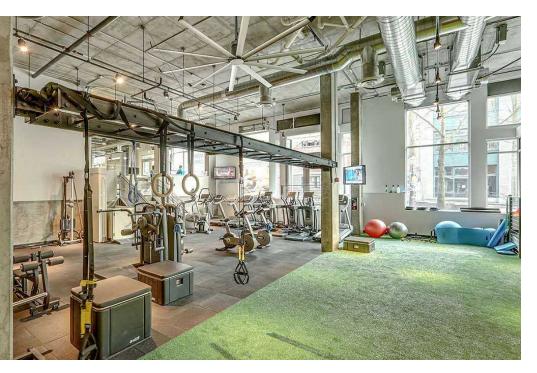

#### PROPERTY HIGHLIGHTS

- Rare opportunity to lease a turn-key fitness facility located at the base of Terravita Luxury Residences, a mixed-use building with 108 modern apartments above.
- Highly visible corner retail/office space located in the vibrant Pike/Pine Corridor on Capitol Hill
- Industrial design features high ceilings (18'4" in lower portion and 13'4" in upper portion) huge windows, abundant natural light, polished concrete and acoustical flooring treatments, HVAC, *Big Ass Fan ™* ceiling fan.
- Features 3 studios, showers and high-end buildout
- Surrounding businesses include Tamari Bar, Fogon Cocina Mexicana, MEET Korean BBQ, Rudy's Barbershop, Blu Dot, Aesop, Rapha, Marine Layer and more!
- 4 secure garage parking stalls (for employees) included in rent
- 5,721 Sq Ft
- Monthly Rental Rate \$15,540 plus 2024 est. NNN (\$5,870)= \$21,410. Long term lease available