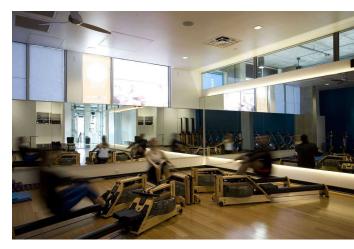

#### PROPERTY HIGHLIGHTS

- Rare opportunity to lease a turn-key fitness facility located at the base of Terravita Luxury Residences, a mixed-use building with 108 modern apartments above.
- Highly visible corner retail/office space located in the vibrant Pike/Pine Corridor on Capitol Hill
- Industrial design features high ceilings (18'4" in lower portion and 13'4" in upper portion) huge windows, abundant natural light, polished concrete and acoustical flooring treatments, HVAC, *Big Ass Fan ™* ceiling fan.
- Features 3 studios, showers and high-end buildout
- Surrounding businesses include Tamari Bar, Fogon Cocina Mexicana, MEET Korean BBQ, Rudy's Barbershop, Blu Dot, Aesop, Rapha, Marine Layer and more!
- 4 secure garage parking stalls (for employees) included in rent
- 5,721 Sq Ft
- Monthly Rental Rate \$15,540 plus 2024 est. NNN (\$5,870)= \$21,410. Long term lease available