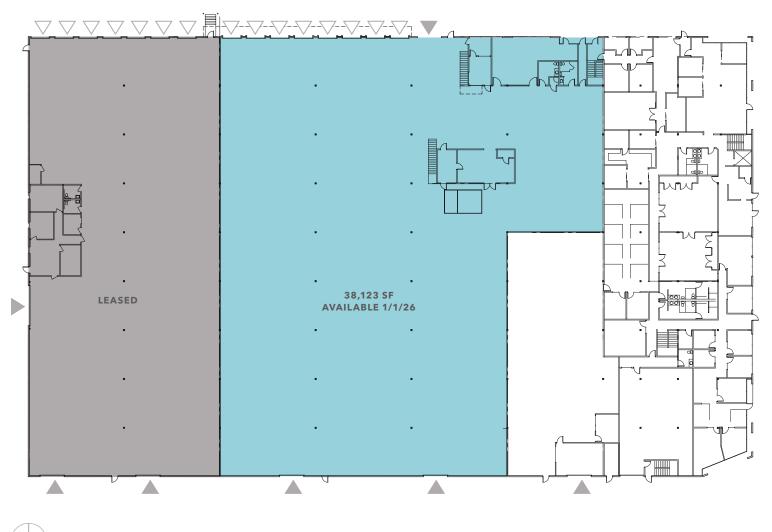

#### ADDITIONAL SPACE AVAILABLE 01/01/26

Up to 38,122 SF

(including 3,332 SF office)

Eight dock-high doors and three grade-level door

24' clear height

AVAILABLE FOR LEASE

KIDDER MATHEWS

Additional Space up to 38,122 SF available 01/01/26

22,459 SF

AVAILABLE FOR LEASE

Grade-level loading

Dock-high loading

KIDDER MATHEWS

### ADDITIONAL DISTRIBUTION SPACE

38,122SF

3,332 SF

\$1.40/SF

\$2.25/SF

01/01/26

Grade-level loading

Dock-high loading