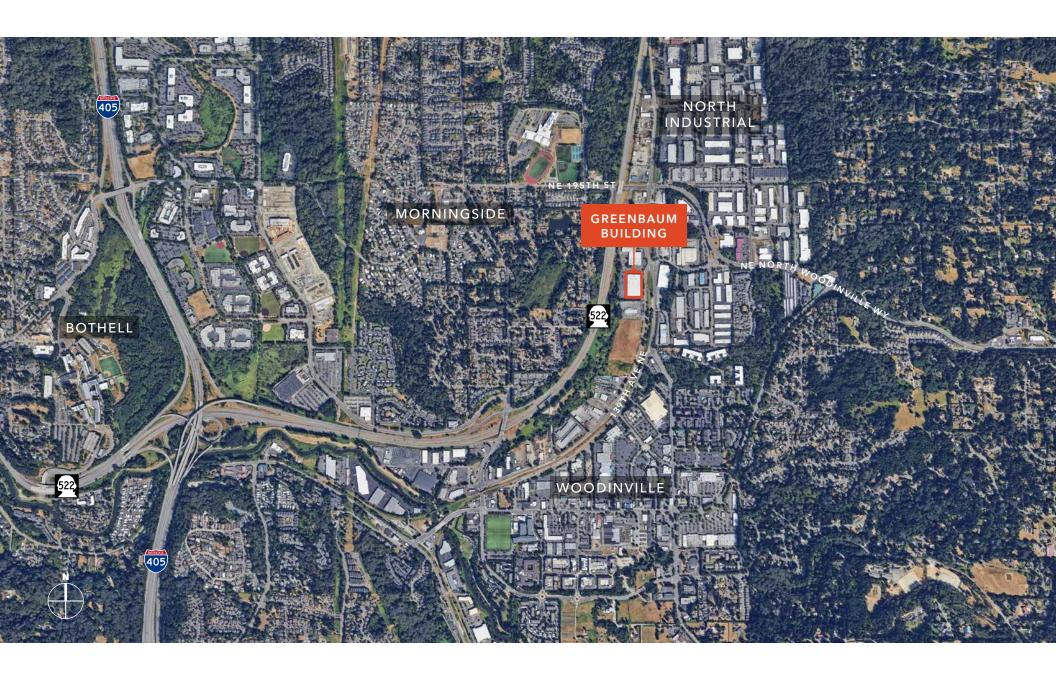

# GREENBAUM BUILDING

Industrial Spaces Available for Lease in Woodinville

18815 139TH AVE NE | WOODINVILLE, WA

### Property Highlights

Excellent parking and outstanding truck maneuverability

Easy access to Hwy 522 and I-405

Zoned GB, City of Woodinville; industrial space that allows retail and recreational uses

Air-conditioned offices

High-image exterior

Professionally managed