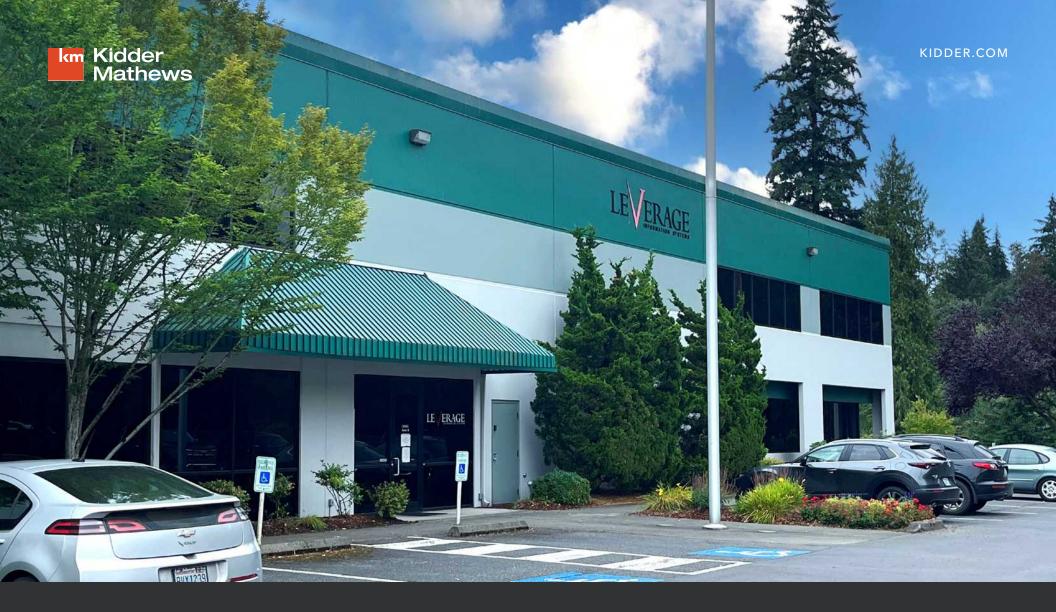

# GREENBAUM BUILDING

Industrial Spaces Available for Lease in Woodinville

18815 139TH AVE NE | WOODINVILLE, WA

### Property Highlights

Excellent parking and outstanding truck maneuverability

Easy access to Hwy 522 and I-405

Zoned GB, City of Woodinville; industrial space that allows retail and recreational uses

Air-conditioned offices

High-image exterior

Professionally managed