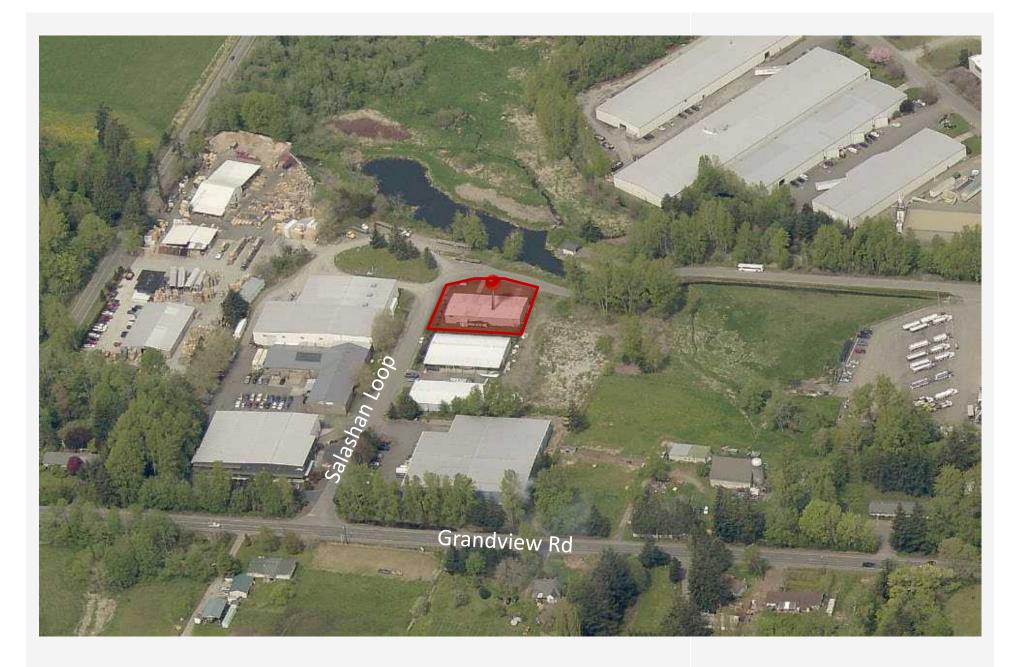

### 2425 Salashan Loop, Ferndale WA

#### **PROPERTY OVERVIEW**

**Address:** 2425 Salashan Loop, Ferndale, WA 98248

APN: 3902060720450001

Total Rentable SF: 7,280

**Year Built:** 1992

Warehouse Heating: Gas Reznor

Sprinklered: Yes

Power: 3-Phase - 480V 208/ 120

3903 SPUR RIDGE LANE

PROPERTY SUMMARY • PAGE 1

Information contained herein has been obtained from sources deemed reliable, but not guaranteed. Buyer to verify.

MAP