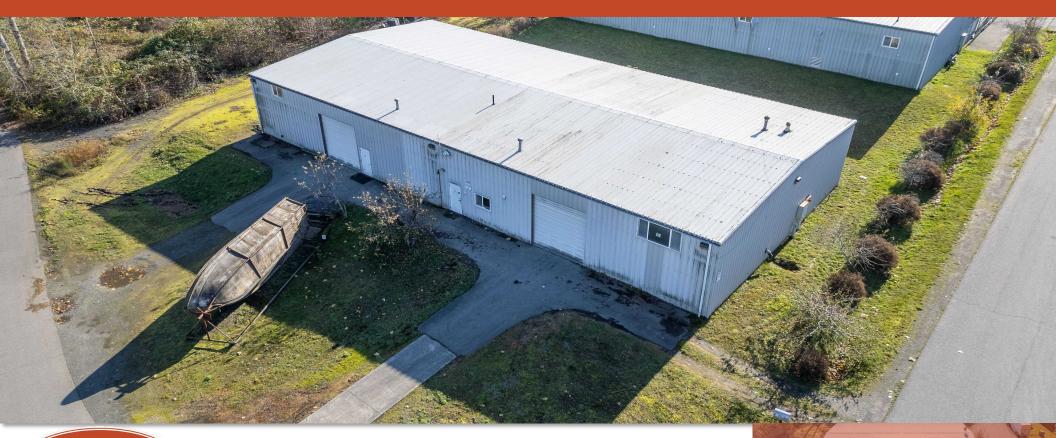

### GRANDVIEW STAND-ALONE WAREHOUSE

### 2425 Salashan Loop, Ferndale WA

### **PROPERTY SUMMARY**

7,280 SF Warehouse centrally located in Whatcom County. Easily accessible to I-5 via Grandview. Building features 2x 12 x 14 Roll up doors, Two offices, bathrooms, vented paint room and multiple mezzanine storage areas. Fully Sprinklered.

### **EXTERIOR PHOTOS**

Information contained herein has been obtained from sources deemed reliable, but not guaranteed. Buyer to verify.