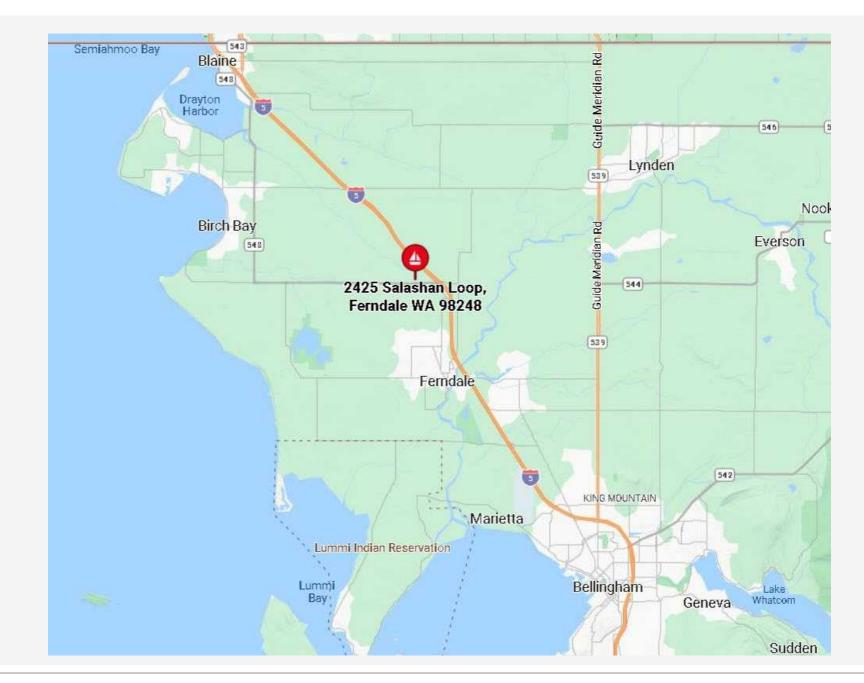

### 2425 Salashan Loop, Ferndale WA

#### **PROPERTY OVERVIEW**

**Address:** 2425 Salashan Loop, Ferndale, WA 98248

APN: 3902060720450001

Total Rentable SF: 7,280

**Year Built:** 1992

Warehouse Heating: Gas Reznor

Sprinklered: Yes

Power: 3-Phase - 480V 208/ 120

3903 SPUR RIDGE LANE

PROPERTY SUMMARY • PAGE 1

Information contained herein has been obtained from sources deemed reliable, but not guaranteed. Buyer to verify.

MAP