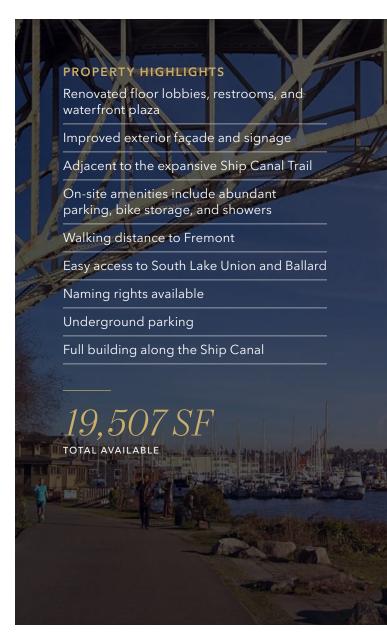

# EXCELLENT SHIP CANAL LOCATION WITH UNPARALLELED VIEWS OF THE CANAL





# FIRST FLOOR



# SECOND FLOOR



# THIRD FLOOR





#### EAT + DRINK

- 01 Thai Fusion Restaurant
- 206 Burger Company
- 03 Jai Thai
- 04 Red Star Taco Bar
- 05 Molly Garden
- 06 Local Tide
- o7 The George & Dragon Pub
- 8 Seattle Biscuit Company
- OF Fremont Brewing
- 10 Zeeks Pizza
- 11 Theo Chocolate
- 12 Schilling Cider House
- Lucky Pho
- 14 Ian's Pizza Fremont
- 15 Soul
- 6 Just Burgers
- 17 Canlis
- 18 Kaosamai Thai
- 19 Roxy Diner
- Norm's Kitchen & Bar
- 21 Made in House
- 22 Kamakura Japanese
- 23 Byen Bakeri
- 24 Botteco Brazil
- 25 Einstein Bro Bagels
- 26 Old Stove Brewing

#### CAFFEINE

- 01 Two Kick Coffee
- 2 Cafe Con Todo
- Caffe Ladro
- 4 Fremont Coffee Company
- 5 Espresso To Go
- Milstead & Co
- **7** Eltana
- O8 Aroom Coffee
- 9 Academic Perks

#### **ATTRACTIONS*