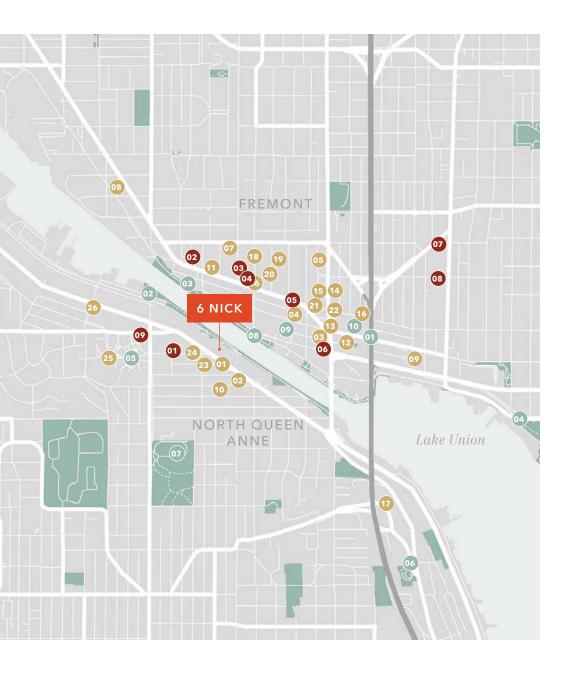

#### EAT + DRINK

- 01 Thai Fusion Restaurant
- 206 Burger Company
- 03 Jai Thai
- 04 Red Star Taco Bar
- 05 Molly Garden
- 06 Local Tide
- o7 The George & Dragon Pub
- 8 Seattle Biscuit Company
- OF Fremont Brewing
- 10 Zeeks Pizza
- 11 Theo Chocolate
- 12 Schilling Cider House
- Lucky Pho
- 14 Ian's Pizza Fremont
- 15 Soul
- 6 Just Burgers
- 17 Canlis
- 18 Kaosamai Thai
- 19 Roxy Diner
- Norm's Kitchen & Bar
- 21 Made in House
- 22 Kamakura Japanese
- 23 Byen Bakeri
- 24 Botteco Brazil
- 25 Einstein Bro Bagels
- 26 Old Stove Brewing

#### CAFFEINE

- 01 Two Kick Coffee
- 2 Cafe Con Todo
- Caffe Ladro
- 4 Fremont Coffee Company
- 5 Espresso To Go
- Milstead & Co
- **7** Eltana
- O8 Aroom Coffee
- 9 Academic Perks

#### **ATTRACTIONS**

- 01 Fremont Troll
- 2 West Wing Mini Park
- Fremont Canal Park
- 4 Gas Works Park
- Seattle Pacific University
- 6 Thomas C Wales Park
- 7 David Rodgers Park
- Fremont Dinosaurs
- The Fremont Rocket
- Troll Knoll Park