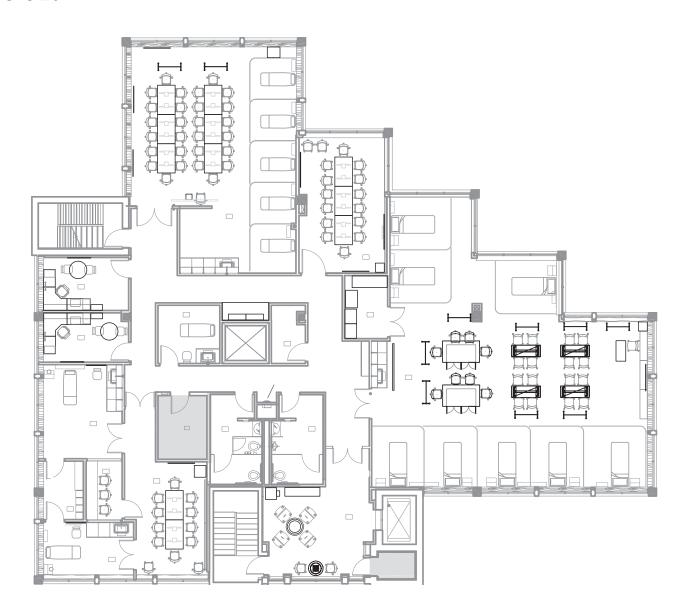

# EXCELLENT SHIP CANAL LOCATION WITH UNPARALLELED VIEWS OF THE CANAL





# FIRST FLOOR



# SECOND FLOOR



# THIRD FLOOR





#### EAT + DRINK

- 01 Thai Fusion Restaurant
- 206 Burger Company
- 03 Jai Thai
- 04 Red Star Taco Bar
- 05 Molly Garden
- 06 Local Tide
- o7 The George & Dragon Pub
- 8 Seattle Biscuit Company
- OF Fremont Brewing
- 10 Zeeks Pizza
- 11 Theo Chocolate
- 12 Schilling Cider House
- Lucky Pho
- 14 Ian's Pizza Fremont
- 15 Soul
- 6 Just Burgers
- 17 Canlis
- 18 Kaosamai Thai
- 19 Roxy Diner
- Norm's Kitchen & Bar
- 21 Made in House
- 22 Kamakura Japanese
- 23 Byen Bakeri
- 24 Botteco Brazil
- 25 Einstein Bro Bagels
- 26 Old Stove Brewing

#### CAFFEINE

- 01 Two Kick Coffee
- 2 Cafe Con Todo
- Caffe Ladro
- 4 Fremont Coffee Company
- 5 Espresso To Go
- Milstead & Co
- **7** Eltana
- O8 Aroom Coffee
- 9 Academic Perks

#### **ATTRACTIONS**

- 01 Fremont Troll
- 2 West Wing Mini Park
- Frem