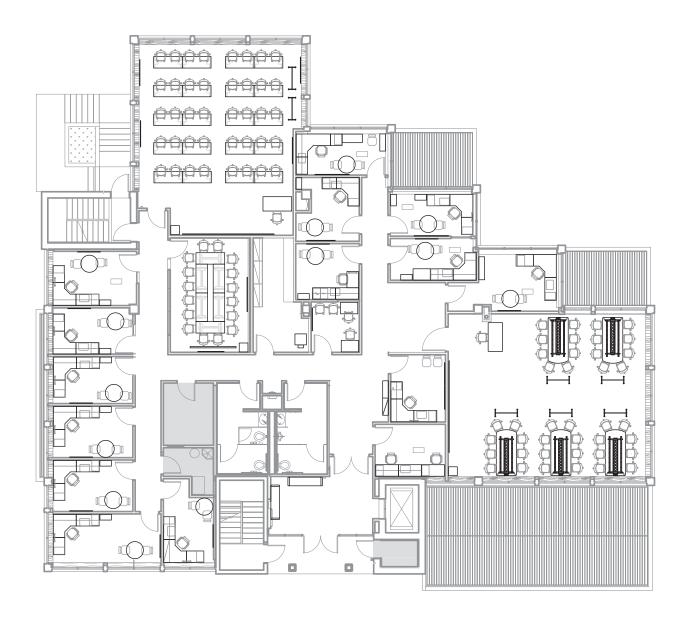

# EXCELLENT SHIP CANAL LOCATION WITH UNPARALLELED VIEWS OF THE CANAL





# FIRST FLOOR



# SECOND FLOOR



# THIRD FLOOR





#### EAT + DRINK

- 01 Thai Fusion Restaurant
- 206 Burger Company
- 03 Jai Thai
- 04 Red Star Taco Bar
- 05 Molly Garden
- 06 Local Tide
- o7 The George & Dragon Pub
- 8 Seattle Biscuit Company
- OF Fremont Brewing
- 10 Zeeks Pizza
- 11 Theo Chocolate
- 12 Schilling Cider House
- Lucky Pho
- 14 Ian's Pizza Fremont
- 15 Soul
- 6 Just Burgers
- 17 Canlis
- 18 Kaosamai Thai
- 19 Roxy Diner
- Norm's Kitchen & Bar
- 21 Made in House
- 22 Kamakura Japanese
- 23 Byen Bakeri
- 24 Botteco Brazil
- 25 Einstein Bro Bagels
- 26 Old Stove Brewing

#### CAFFEINE

- 01 Two Kick Coffee
- 2 Cafe Con Todo
- Caffe Ladro
- 4 Fremont Coffee Company
- 5 Espresso To Go
- Milstead & Co
- **7** Eltana
- O8 Aroom Coffee
- 9 Academic Perks

#### **ATTRACTIONS**

- 01 Fremont T