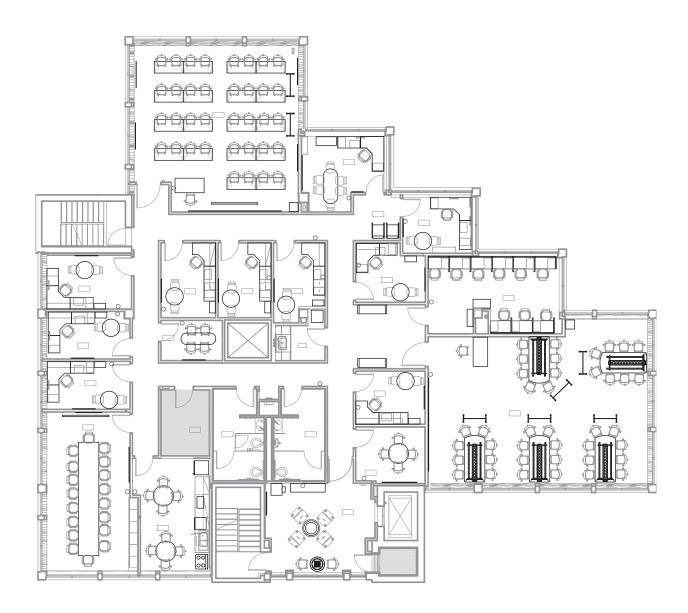

# EXCELLENT SHIP CANAL LOCATION WITH UNPARALLELED VIEWS OF THE CANAL





# FIRST FLOOR



# SECOND FLOOR



# THIRD FLOOR





#### EAT + DRINK

- 01 Thai Fusion Restaurant
- 206 Burger Company
- 03 Jai Thai
- 04 Red Star Taco Bar
- 05 Molly Garden
- 06 Local Tide
- o7 The George & Dragon Pub
- 8 Seattle Biscuit Company
- OF Fremont Brewing
- 10 Zeeks Pizza
- 11 Theo Chocolate
- 12 Schilling Cider House
- Lucky Pho
- 14 Ian's Pizza Fremont
- 15 Soul
- 6 Just Burgers
- 17 Canlis
- 18 Kaosamai Thai
- 19 Roxy Diner
- Norm's Kitchen & Bar
- 21 Made in House
- 22 Kamakura Japanese
- 23 Byen Bakeri
- 24 Botteco Brazil
- 25 Einstein Bro Bagels
- 26 Old Stove Brewing

#### CAFFEINE

- 01 Two Kick Coffee
- 2 Cafe Con Todo
- Caffe Ladro
- 4 Fremont Coffee Company
- 5 Espresso To Go
- Milstead & Co
- **7** Eltana
- O8 Aroom Coffee
- 9 Academic Perks

#### **ATTRACTIONS**

- 01 Fremont Troll
- 2 West Wing