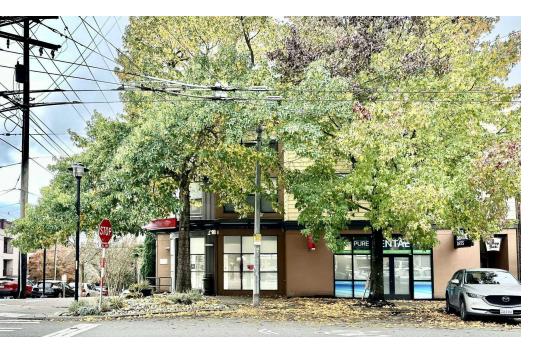

#### 1505 QUEEN ANNE AVE N, SEATTLE, WA 98109

### **PROPERTY HIGHLIGHTS**

- Perched on the prime corner of Queen Anne Ave N and Galer, at the base of Hilltop Flats.
- Current buildout is Bank of America
- Ideal for financial institution, medical/dental/healthcare or retail use
- 2,840 Sq Ft
- HVAC
- Three (3) parking stalls
- Surrounding businesses include the 5 Spot, Betty Restaurant + Bar and Anytime Fitness
- Available July 2025
- Rental Rate: \$45/SF plus 2024 estimated NNN (\$11.40/SF) = \$13,352.70. NNN includes water/sewer/trash. Long term lease available.