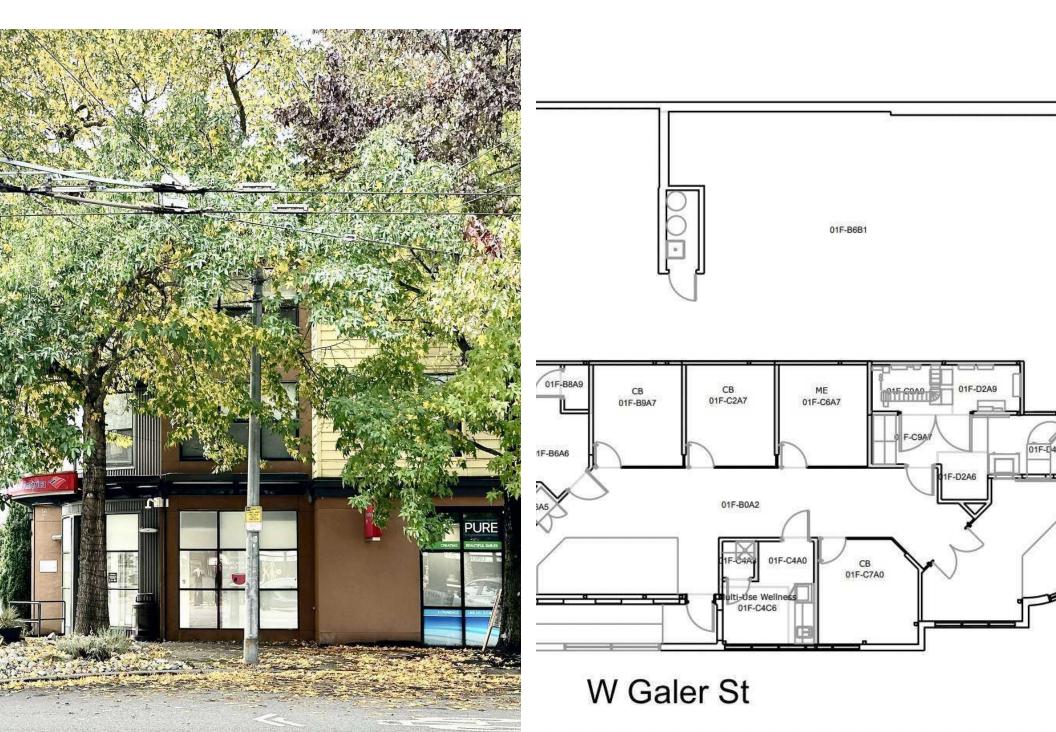

### **PROPERTY HIGHLIGHTS**

- Perched on the prime corner of Queen Anne Ave N and Galer, at the base of Hilltop Flats.
- Current buildout is Bank of America
- Ideal for financial institution, medical/dental/healthcare or retail use
- 2,840 Sq Ft
- HVAC
- Three (3) parking stalls
- Surrounding businesses include the 5 Spot, Betty Restaurant + Bar and Anytime Fitness
- Available July 2025
- Rental Rate: \$45/SF plus 2024 estimated NNN (\$11.40/SF) = \$13,352.70. NNN includes water/sewer/trash. Long term lease available.