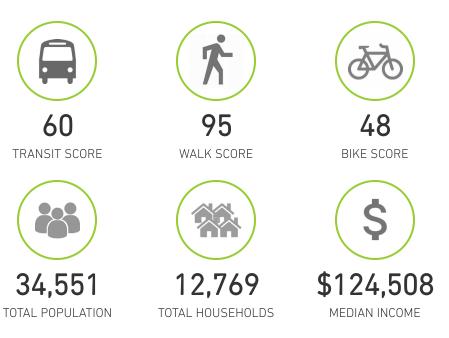

Ave N. Seattle, WA 98109

inkofAm

ica

Bank of Americ

(1) Instant

For more information please contac

LAURA MILLER laura@gibraltarusa.com 206.351.3573 SAM BENTON samb@gibraltarusa.com 312.550.8825



#### 1505 QUEEN ANNE AVE N, SEATTLE, WA 98109

# RETAIL FOR LEASE



### **PROPERTY HIGHLIGHTS**

- Perched on the prime corner of Queen Anne Ave N and Galer, at the base of Hilltop Flats.
- Current buildout is Bank of America
- Ideal for financial institution, medical/dental/healthcare or retail use
- 2,840 Sq Ft
- HVAC
- Three (3) parking stalls
- Surrounding businesses include the 5 Spot, Betty Restaurant + Bar and Anytime Fitness
- Available July 2025
- Rental Rate: \$45/SF plus 2024 estimated NNN (\$11.40/SF) = \$13,352.70. NNN includes water/sewer/trash. Long term lease available.





This information has been obtained from sources believed reliable. No guarantee, warranty or representation, express or implied, is made as to the accuracy of the information contained herein, and same is submitted subject to errors, omissions, change of price, rental or other conditions withdrawal without notice, and to any special listing conditions, imposed by our principals. Any projections, opinions, assumptions or estimates used are for example only and do not represent the current or future performance of the property.

### 1505 QUEEN ANNE AVE N, SEATTLE, WA 98109

## RETAIL FOR LEASE



## RETAIL FOR LEASE