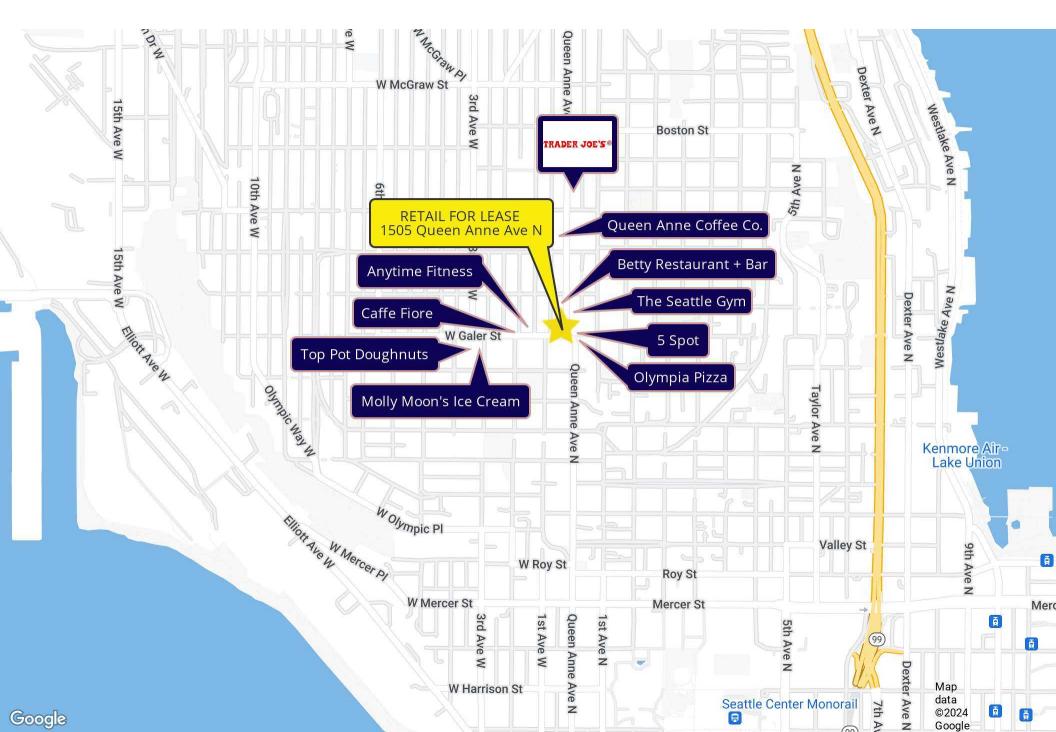

### **PROPERTY HIGHLIGHTS**

- Perched on the prime corner of Queen Anne Ave N and Galer, at the base of Hilltop Flats.
- Current buildout is Bank of America
- Ideal for financial institution, medical/dental/healthcare or retail use
- 2,840 Sq Ft
- HVAC
- Three (3) parking stalls
- Surrounding businesses include the 5 Spot, Betty Restaurant + Bar and Anytime Fitness
- Available July 2025
- Rental Rate: \$45/SF plus 2024 estimated NNN (\$11.40/SF) = \$13,352.70. NNN includes water/sewer/trash. Long term lease available.

### 1505 QUEEN ANNE AVE N, SEATTLE, WA 98109

## RETAIL FOR LEASE