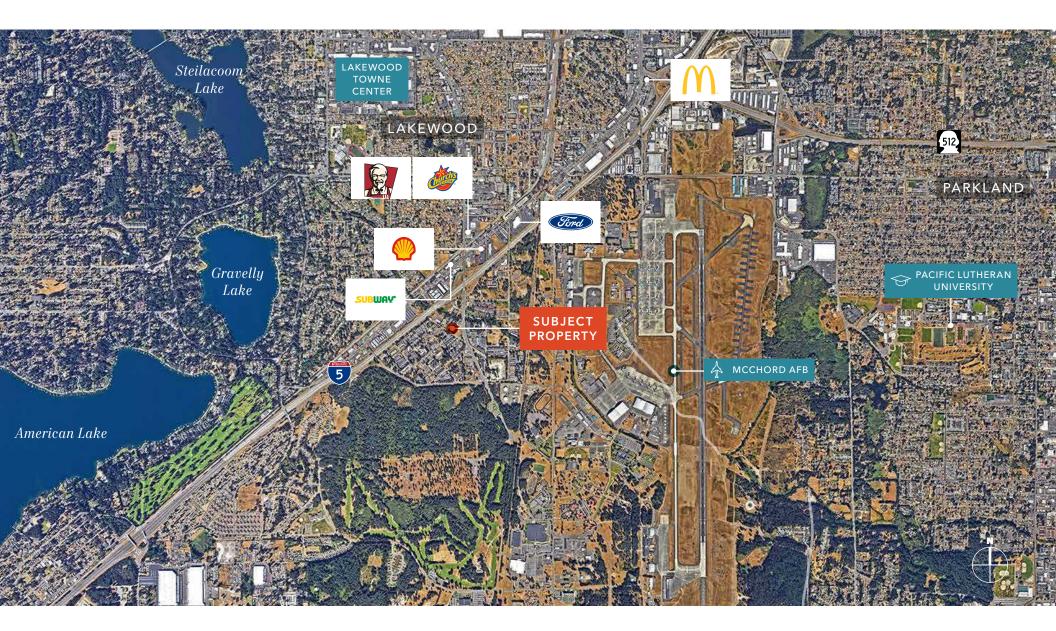

5204 SOLBERG DRIVE SW LAKEWOOD, WA

# 9,645 SF of Warehouse and Office Available For Sublease

Close proximity to I-5, exit 125 - Bridgeport Way

Termination date of October 31, 2027

Call brokers for rates

**BEN NORBE** 

Executive Vice President 253.722.1410 ben.norbe@kidder.com

# $\pm 9,645\,SF flex\,space\,available$

| 8,094 SF in Suite B, 1,551 SF in Suite C |
|------------------------------------------|
| 1 grade level roll-up door               |
| Clear height: 16′                        |
| Warehouse clear height: 14′-16′          |
| Includes kitchen with serving door       |
| Three phase power                        |
| Fully sprinklered                        |
| ADA compliant                            |
| Zoned NC2 (Neighborhood Commercial 2)    |
| Call brokers for rates                   |
|                                          |