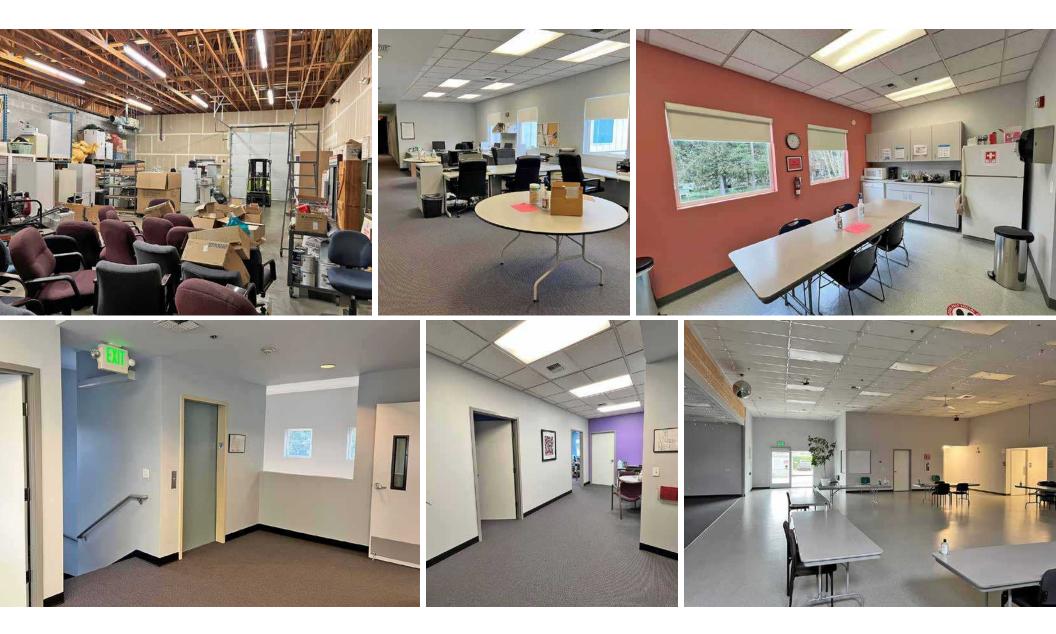

# $\pm 9,645\,SF flex\,space\,available$

| 8,094 SF in Suite B, 1,551 SF in Suite C |
|------------------------------------------|
| 1 grade level roll-up door               |
| Clear height: 16′                        |
| Warehouse clear height: 14′-16′          |
| Includes kitchen with serving door       |
| Three phase power                        |
| Fully sprinklered                        |
| ADA compliant                            |
| Zoned NC2 (Neighborhood Commercial 2)    |
| Call brokers for rates                   |
|                                          |