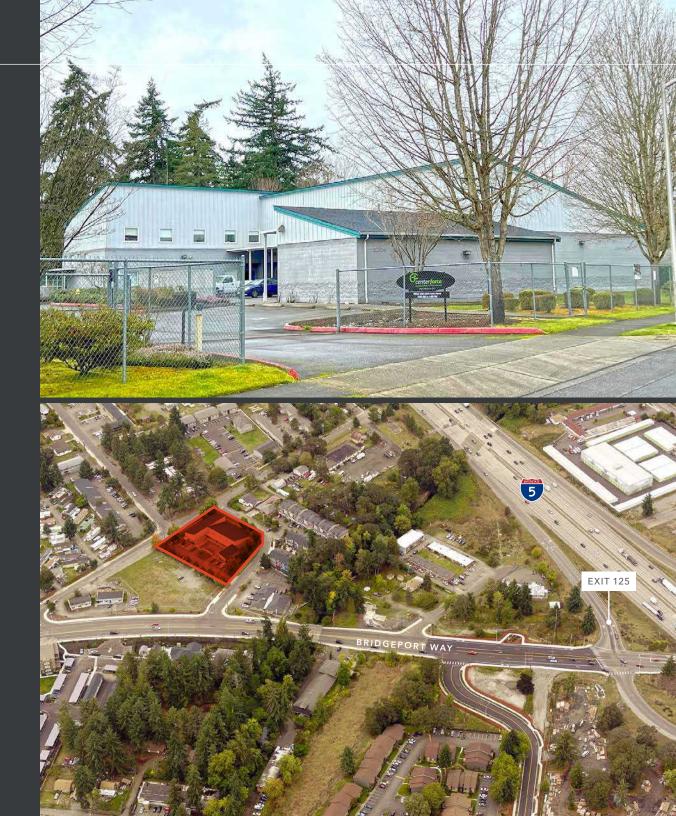

5204 SOLBERG DRIVE SW LAKEWOOD, WA

# 9,645 SF of Warehouse and Office Available For Sublease

Close proximity to I-5, exit 125 - Bridgeport Way

Termination date of October 31, 2027

Call brokers for rates

**BEN NORBE** 

Executive Vice President 253.722.1410 ben.norbe@kidder.com