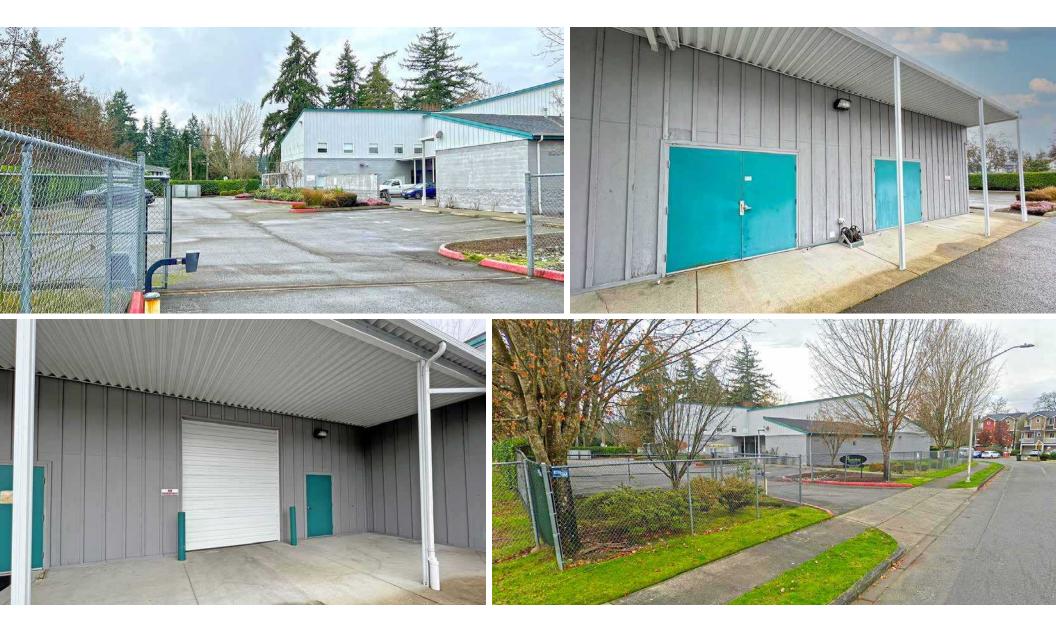

# $\pm 9,645\,SF flex\,space\,available$

| 8,094 SF in Suite B, 1,551 SF in Suite C |
|------------------------------------------|
| 1 grade level roll-up door               |
| Clear height: 16′                        |
| Warehouse clear height: 14′-16′          |
| Includes kitchen with serving door       |
| Three phase power                        |
| Fully sprinklered                        |
| ADA compliant                            |
| Zoned NC2 (Neighborhood Commercial 2)    |
| Call brokers for rates                   |
|                                          |