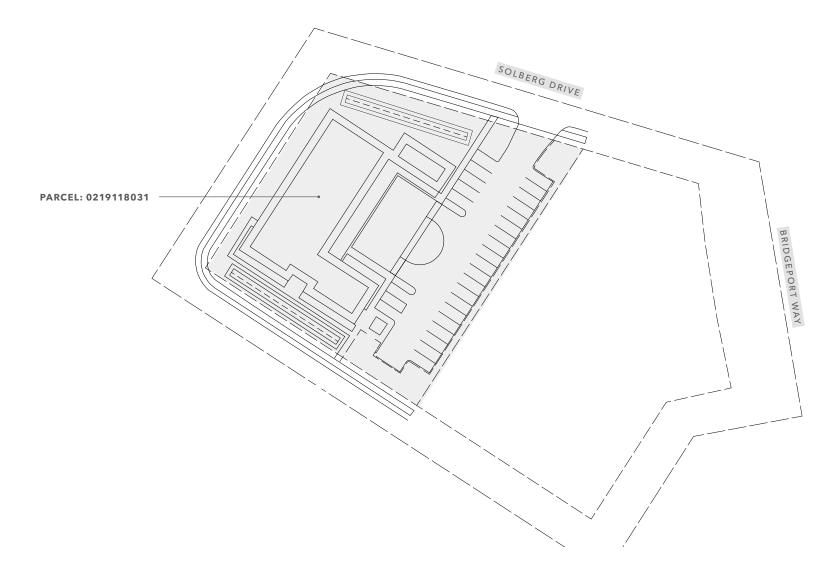

## SITE AREA

| Parcel     | Use            | Acres | Sq Ft  |
|------------|----------------|-------|--------|
| 0219118032 | Flex/Warehouse | 0.96  | 41,906 |

# SITE PLAN