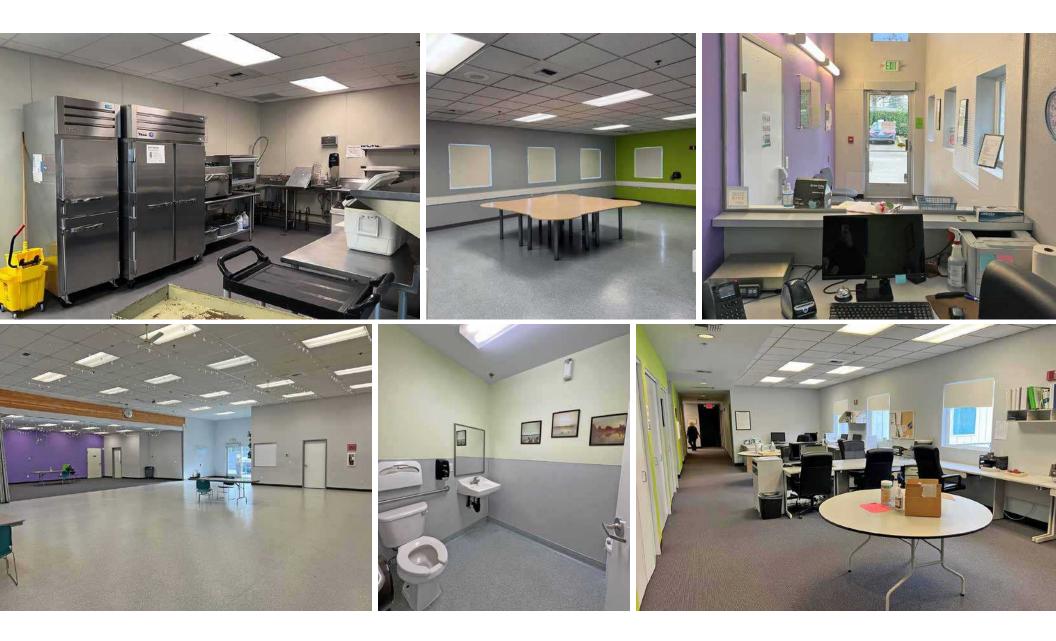

# $\pm 9,645\,SF flex\,space\,available$

| 8,094 SF in Suite B, 1,551 SF in Suite C |
|------------------------------------------|
| 1 grade level roll-up door               |
| Clear height: 16′                        |
| Warehouse clear height: 14′-16′          |
| Includes kitchen with serving door       |
| Three phase power                        |
| Fully sprinklered                        |
| ADA compliant                            |
| Zoned NC2 (Neighborhood Commercial 2)    |
| Call brokers for rates                   |
|                                          |