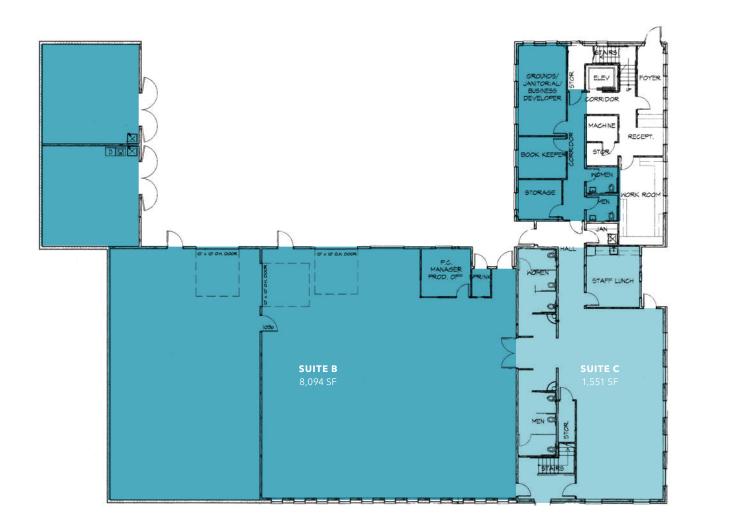

# $\pm 9,645\,SF flex\,space\,available$

| 8,094 SF in Suite B, 1,551 SF in Suite C |
|------------------------------------------|
| 1 grade level roll-up door               |
| Clear height: 16′                        |
| Warehouse clear height: 14′-16′          |
| Includes kitchen with serving door       |
| Three phase power                        |
| Fully sprinklered                        |
| ADA compliant                            |
| Zoned NC2 (Neighborhood Commercial 2)    |
| Call brokers for rates                   |
|                                          |

#### KIDDER.COM

FLOOR PLAN

*8,094 SF* suite b

9,645 SF