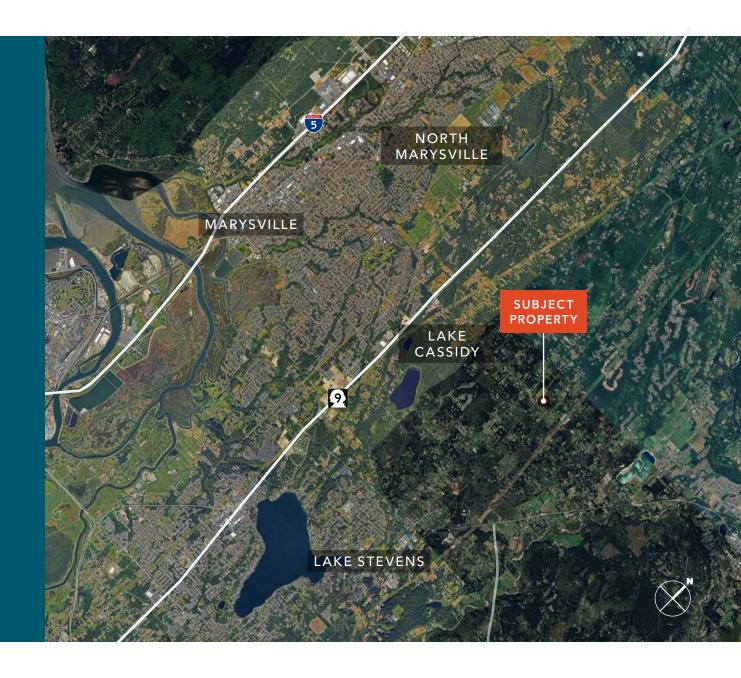

# HIGHLY-ACCESSIBLE LOCATION

Conveniently located right off Hwy 9

Proximity to I-5

Easy access to Downtown Everett, Marysville, & Arlington

Easy for visitors to locate

23 MIN 13 MIN DOWNTOWN EVERETT

MARYSVILLE