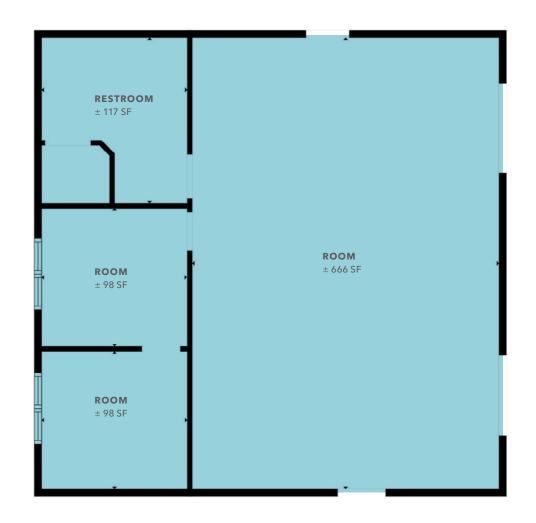

# OFFICE FLOOR PLAN

18.64AC TOTAL LAND AREA

±1,000 SF

OFFICE SPACE

AVAILABLE

LEASE RATE / MONTH

AVAILABLE FOR LEASE KIDDER MATHEWS