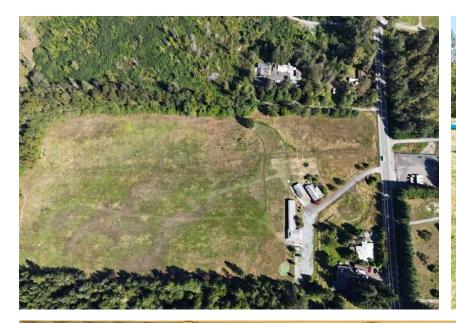

#### **HIGHLIGHTS**

18.64 Acres

811, 958 SF

±1,000 SF office space

Landlord willing to divide the site

Zoned Rural 5

\$7,500/Mo lease rate

Available immediately

# OFFICE FLOOR PLAN

18.64AC TOTAL LAND AREA

±1,000 SF

OFFICE SPACE

AVAILABLE

LEASE RATE / MONTH

AVAILABLE FOR LEASE KIDDER MATHEWS