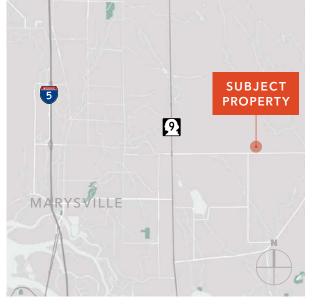

# HIGHLY-ACCESSIBLE LOCATION

Conveniently located right off Hwy 9

Proximity to I-5

Easy access to Downtown Everett, Marysville, & Arlington

Easy for visitors to locate

23 MIN 13 MIN DOWNTOWN EVERETT

MARYSVILLE