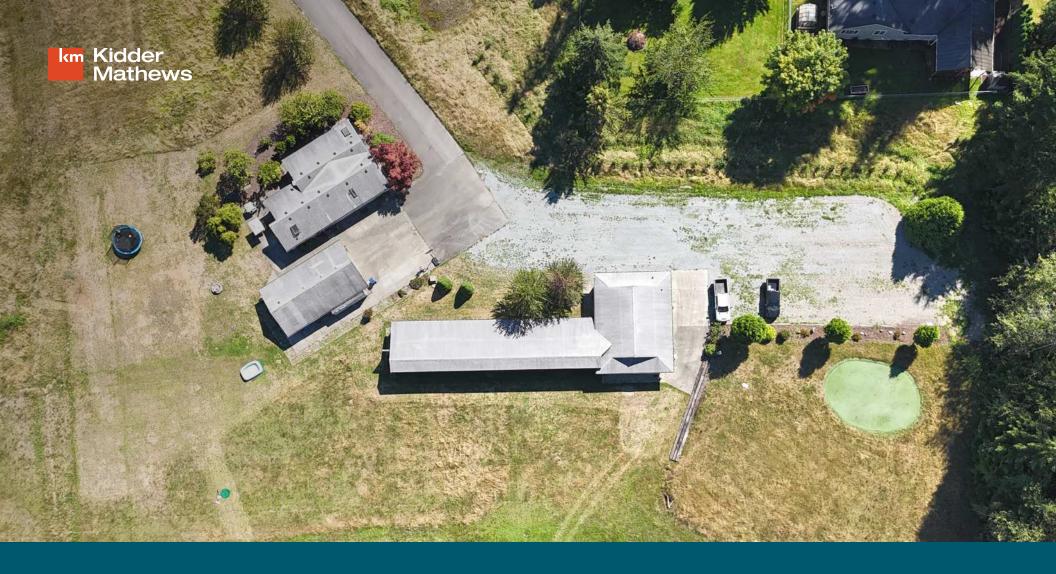

#### **HIGHLIGHTS**

18.64 Acres

811, 958 SF

±1,000 SF office space

Landlord willing to divide the site

Zoned Rural 5

\$7,500/Mo lease rate

Available immediately

# HIGHLY-ACCESSIBLE LOCATION

Conveniently located right off Hwy 9

Proximity to I-5

Easy access to Downtown Everett, Marysville, & Arlington

Easy for visitors to locate

23 MIN 13 MIN DOWNTOWN EVERETT

MARYSVILLE