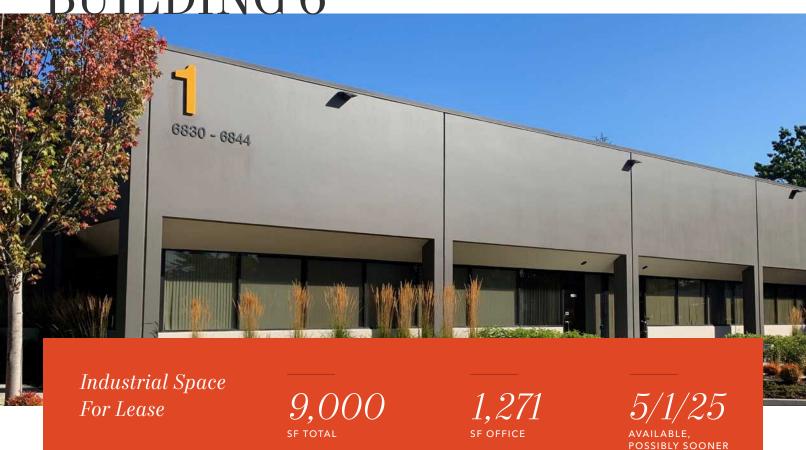

PACIFIC BUSINESS PARK BUILDING 6

9,000 SF total available, 1,271 SF office

Approximately 1.20/SF shell, 1.30/SF office add-on + NNN

Four dock high doors, four grade-level door

20' clear height

Tremendous access to I-5 & SR-167 St via S 212th St

Comcast cable available

Onsite roaming security guard with patrol car, from 9 PM-5 AM seven days a week

Available 5/1/25, possibly sooner

DOUG KLEIN, SIOR

206.248.7348 doug.klein@kidder.com KRAIG HEETER, SIOR 206.248.7313 kraig.heeter@kidder.com