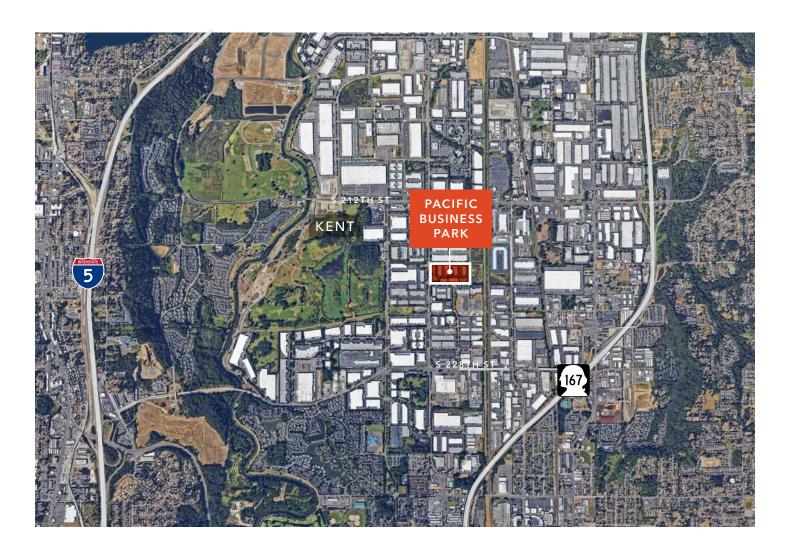

PACIFIC BUSINESS PARK BUILDING 6

9,000 SF total available, 1,271 SF office

Approximately 1.20/SF shell, 1.30/SF office add-on + NNN

Four dock high doors, four grade-level door

20' clear height

Tremendous access to I-5 & SR-167 St via S 212th St

## KIDDER.COM

5 MIN
TO SR-167

14 MIN TO SEATAC AIRPORT