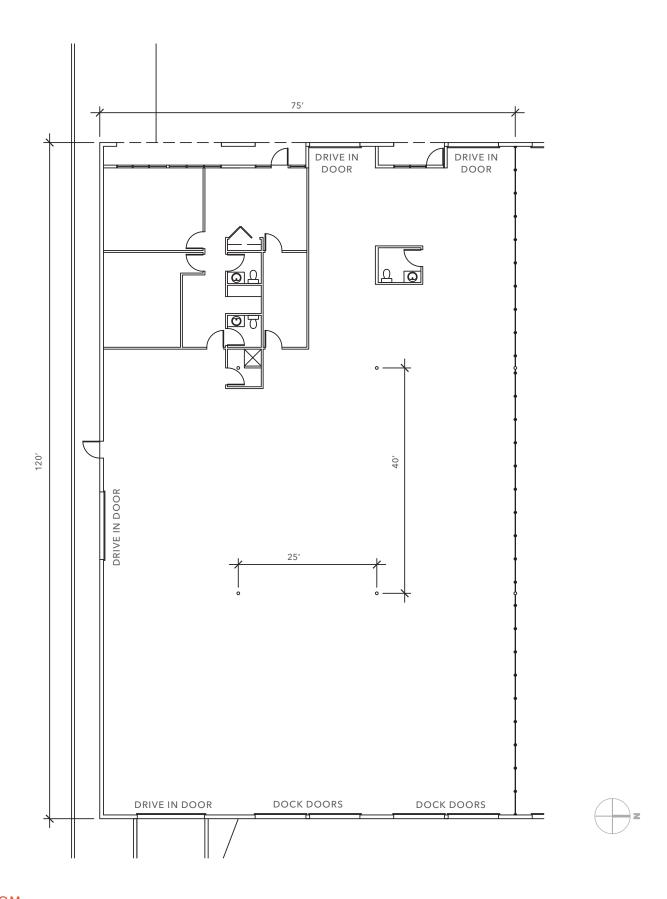

PACIFIC BUSINESS PARK BUILDING 6

9,000 SF total available, 1,271 SF office

Approximately 1.20/SF shell, 1.30/SF office add-on + NNN

Four dock high doors, four grade-level door

20' clear height

Tremendous access to I-5 & SR-167 St via S 212th St