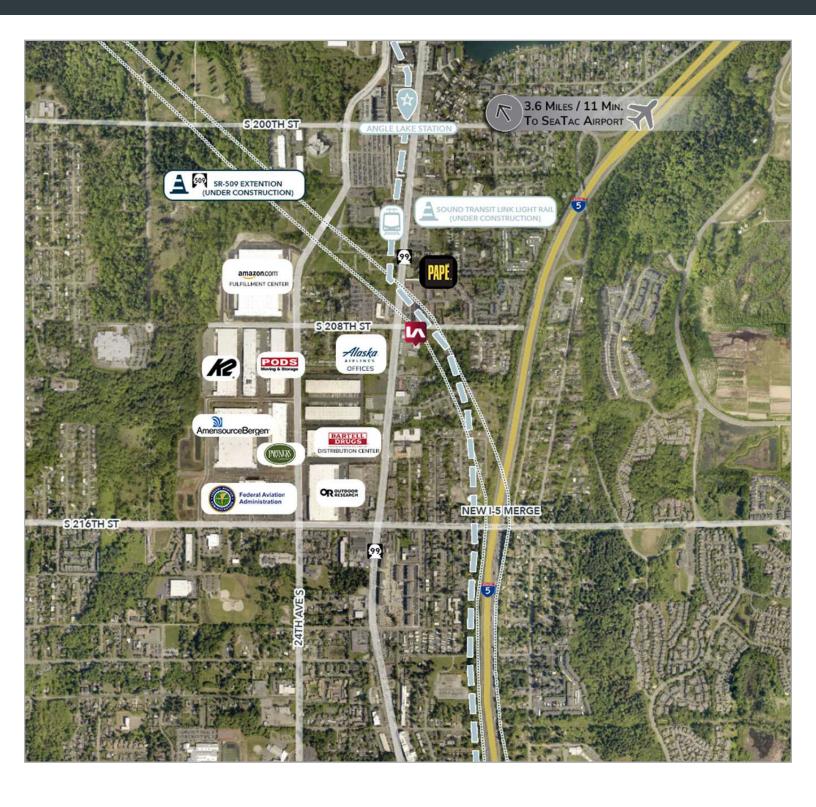

#### **COMMENTS**

Conveniently located on International Blvd. at the corner of 208th St., a lighted intersection that allows for left turns in and out of the park, with quick access to area highways. Park has new sealcoat and striping. This space offers ±5,500 SF of secured yard adjacent to premises. Suitable for heavier industrial, assembly or distribution.