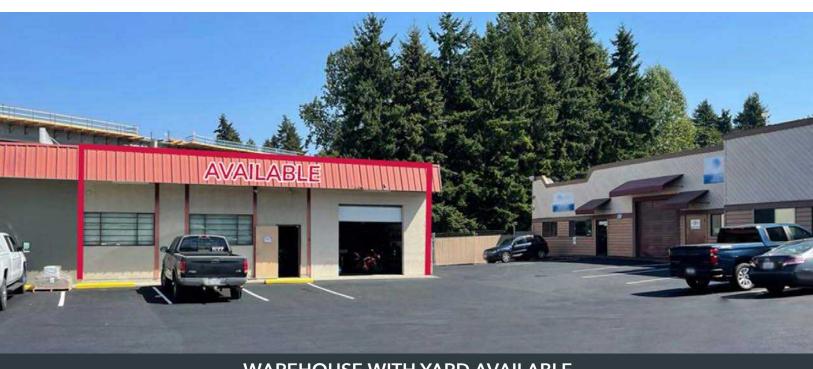

### WAREHOUSE WITH YARD AVAILABLE

#### **COMMENTS**

Conveniently located on International Blvd. at the corner of 208th St., a lighted intersection that allows for left turns in and out of the park, with quick access to area highways. Park has new sealcoat and striping. This space offers ±5,500 SF of secured yard adjacent to premises. Suitable for heavier industrial, assembly or distribution.