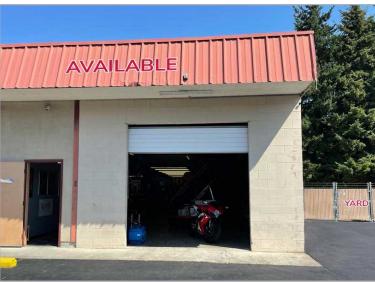

#### **OVERVIEW**

**AVAILABLE SF:** ±4,533 SF

OFFICE SF: ±250 SF

YARD SF: ±5,500 SF

CLEAR HEIGHT: ±14'

**COLUMN SPACING:** Clear Span

LOADING DOORS: 1 Grade-Level (1 add'l GL possible)

**ZONING:** CB-C (City of SeaTac)

#### **COMMENTS**

Conveniently located on International Blvd. at the corner of 208th St., a lighted intersection that allows for left turns in and out of the park, with quick access to area highways. Park has new sealcoat and striping. This space offers ±5,500 SF of secured yard adjacent to premises. Suitable for heavier industrial, assembly or distribution.