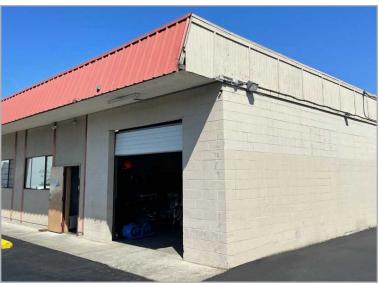

#### **OVERVIEW**

**AVAILABLE SF:** ±4,533 SF

OFFICE SF: ±250 SF

YARD SF: ±5,500 SF

CLEAR HEIGHT: ±14'

**COLUMN SPACING:** Clear Span

LOADING DOORS: 1 Grade-Level (1 add'l GL possible)

**ZONING:** CB-C (City of SeaTac)

#### **COMMENTS**

Conveniently located on International Blvd. at the corner of 208th St., a lighted intersection that allows for left turns in and out of the park, with quick access to area highways. Park has new sealcoat and striping. This space offers ±5,500 SF of secured yard adjacent to premises. Suitable for heavier industrial, assembly or distribution.