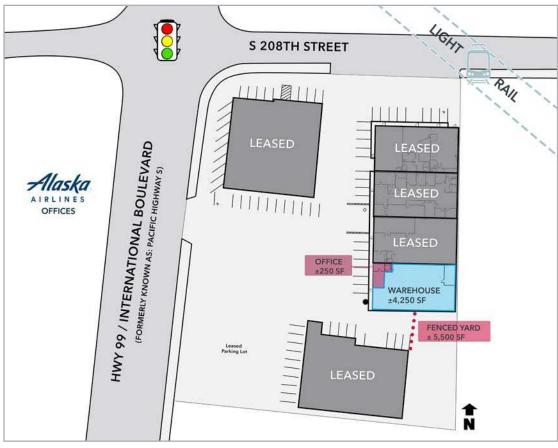

#### **OVERVIEW**

**AVAILABLE SF:** ±4,533 SF

OFFICE SF: ±250 SF

YARD SF: ±5,500 SF

CLEAR HEIGHT: ±14'

**COLUMN SPACING:** Clear Span

LOADING DOORS: 1 Grade-Level (1 add'l GL possible)

**ZONING:** CB-C (City of SeaTac)

#### **COMMENTS**

Conveniently located on International Blvd. at the corner of 208th St., a lighted intersection that allows for left turns in and out of the park, with quick access to area highways. Park has new sealcoat and striping. This space offers ±5,500 SF of secured yard adjacent to premises. Suitable for heavier industrial, assembly or distribution.