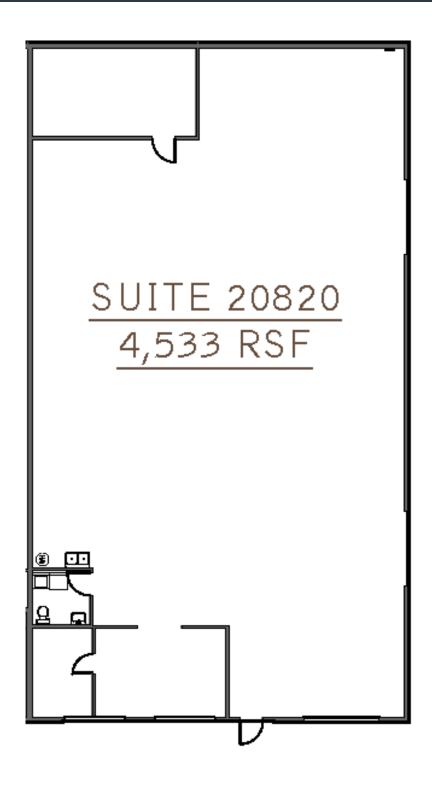

#### **OVERVIEW**

**AVAILABLE SF:** ±4,533 SF

OFFICE SF: ±250 SF

YARD SF: ±5,500 SF

CLEAR HEIGHT: ±14'

**COLUMN SPACING:** Clear Span

LOADING DOORS: 1 Grade-Level (1 add'l GL possible)

**ZONING:** CB-C (City of SeaTac)