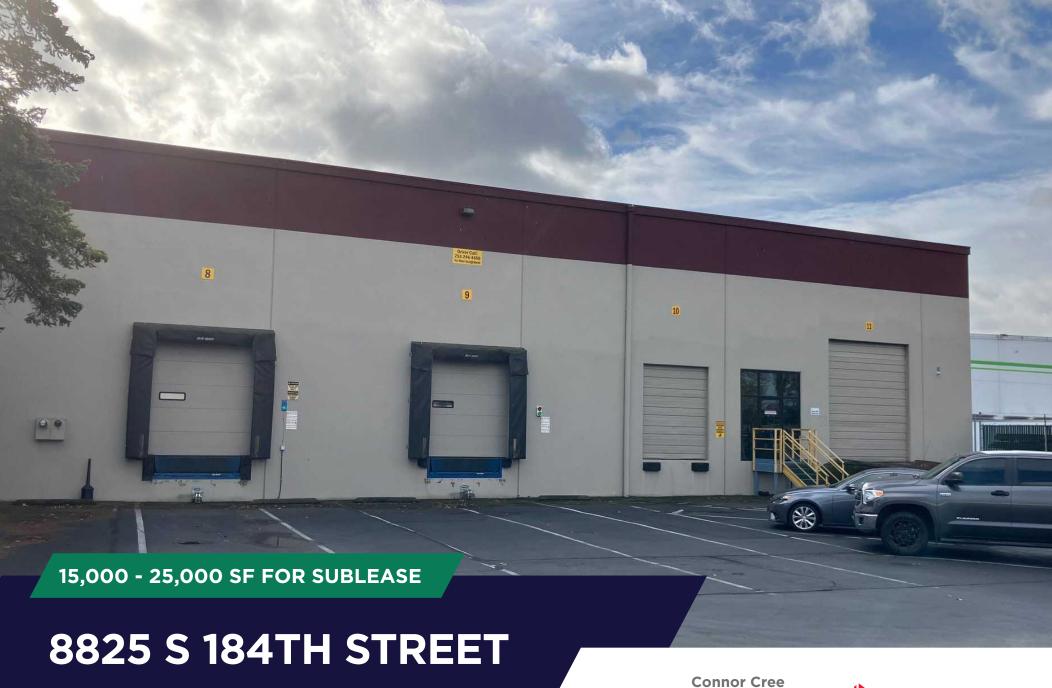

# **8825 S 184TH STREET**

**KENT, WA 98031** 

**CLEAR HEIGHT** 

24'

**LOADING** 

3 DOCK HIGH DOORS (2 MECHANICAL PIT LEVELERS)

**GRADE LEVEL DOOR** 

1 OVERSIZED
\*SMALL OFFICE AREA CAN BE MADE AVAILABLE

**AVAILABILITY** 

12/1/2024

Can accommodate short & long-term deals.

Contact Brokers for Rate