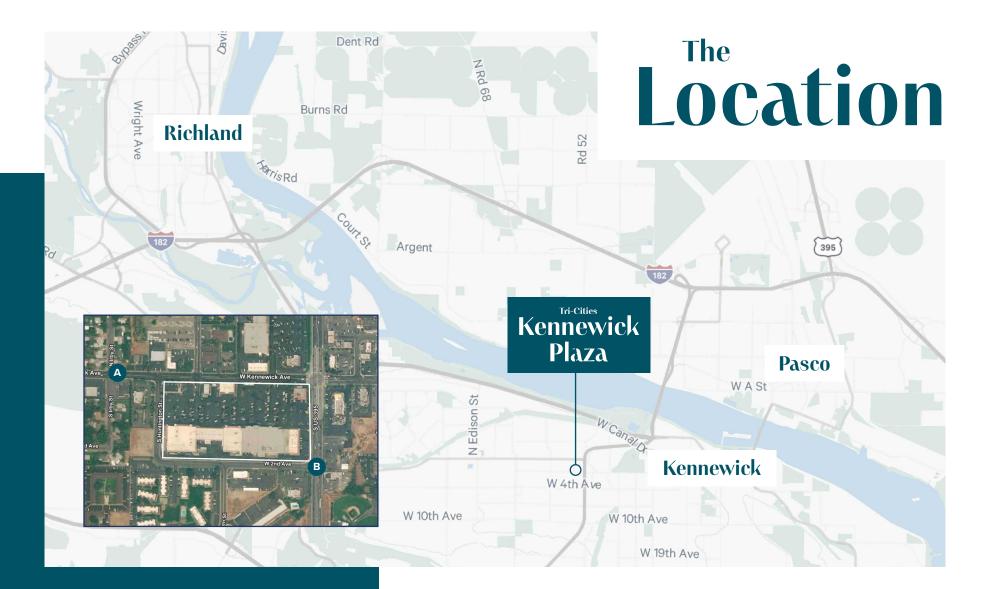

#### **Drive Times**

<u>e\_</u>i

to Kennewick – 6 minute drive to Richland – 16 minute drive to Pasco – 19 minute drive

#### **Traffic Counts**

|   | Street          | Cross Street/Location             | AADT   | Year |
|---|-----------------|-----------------------------------|--------|------|
| A | W Kennewick Ave | Between Moran St and SR 395       | 9,576  | 2021 |
| В | SR 395          | Between 4th Ave and Kennewick Ave | 29,000 | 2021 |

Source: City of Kennewick, 2021