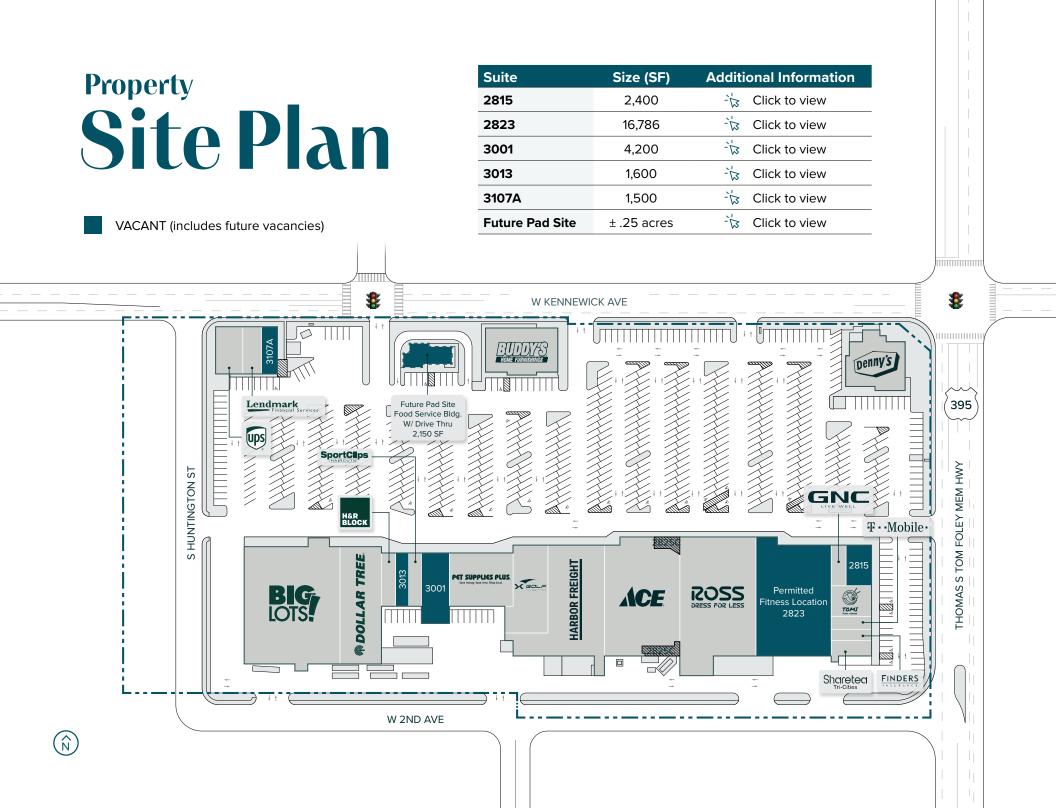

# Quick Facts

2825 W Kennewick Ave Kennewick, WA

26,486 SF of availability

**Located on Hwy 395** providing super regional trade area

**Ross opening** in February 2025

**Drive-thru** pad available