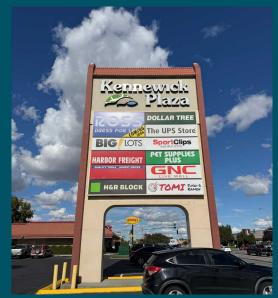

# Quick Facts

2825 W Kennewick Ave Kennewick, WA

26,486 SF of availability

**Located on Hwy 395** providing super regional trade area

**Ross opening** in February 2025

**Drive-thru** pad available