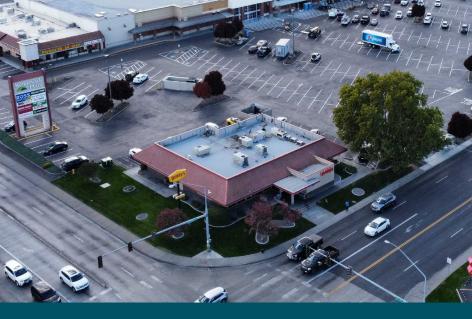

# Quick Facts

2825 W Kennewick Ave Kennewick, WA

26,486 SF of availability

**Located on Hwy 395** providing super regional trade area

**Ross opening** in February 2025

**Drive-thru** pad available