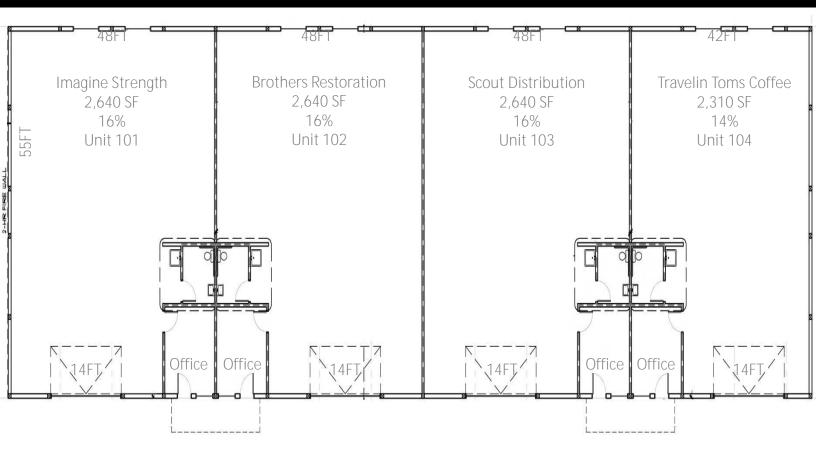

## East Floor Plan: 3325 East Quad Park Court

## East Floor Plan: 3275 East Quad Park Court

3325 E Quad Park Court, Post Falls, ID 83854