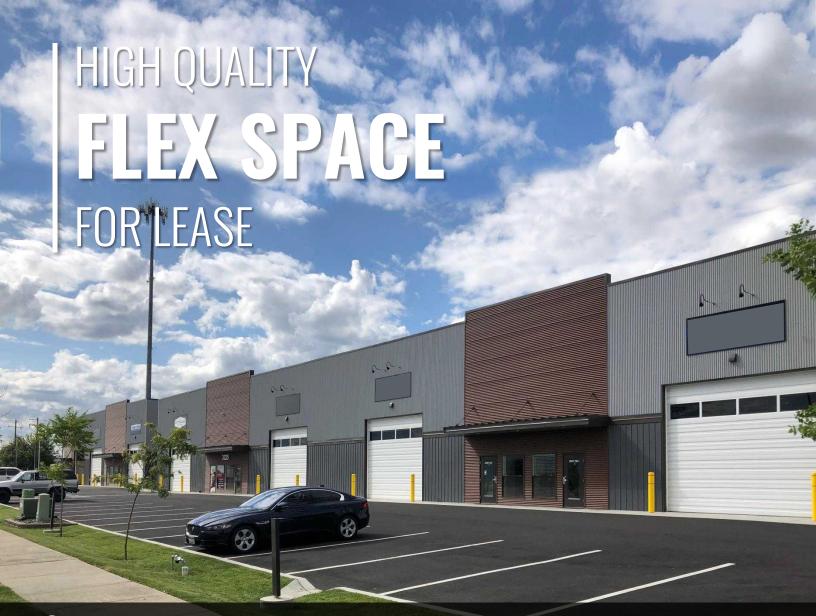

## PERFECT FOR A SMALL BUSINESS

All units include a private office area with upgraded lighting, electric heat and air conditioning, ADA bathroom, utility sink, open insulated warehouse with gas stubbed for heat, LED lighting, 200 Amp single phase power, 16x14 foot roll up doors, windows for natural light. Excellent location in Post Falls. Zoned CCS. Many other upgrades on the exterior and interior.