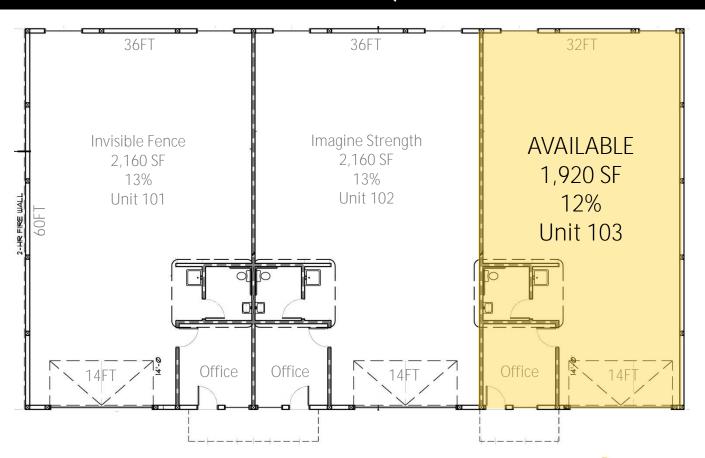

## PERFECT FOR A SMALL BUSINESS

All units include a private office area with upgraded lighting, electric heat and air conditioning, ADA bathroom, utility sink, open insulated warehouse with gas stubbed for heat, LED lighting, 200 Amp single phase power, 16x14 foot roll up doors, windows for natural light. Excellent location in Post Falls. Zoned CCS. Many other upgrades on the exterior and interior.

Suite 3275 -103 is 1920 sqft

208.929.2929 hunter@ccim.net

## East Floor Plan: 3325 East Quad Park Court

## East Floor Plan: 3275 East Quad Park Court

3325 E Quad Park Court, Post Falls, ID 83854