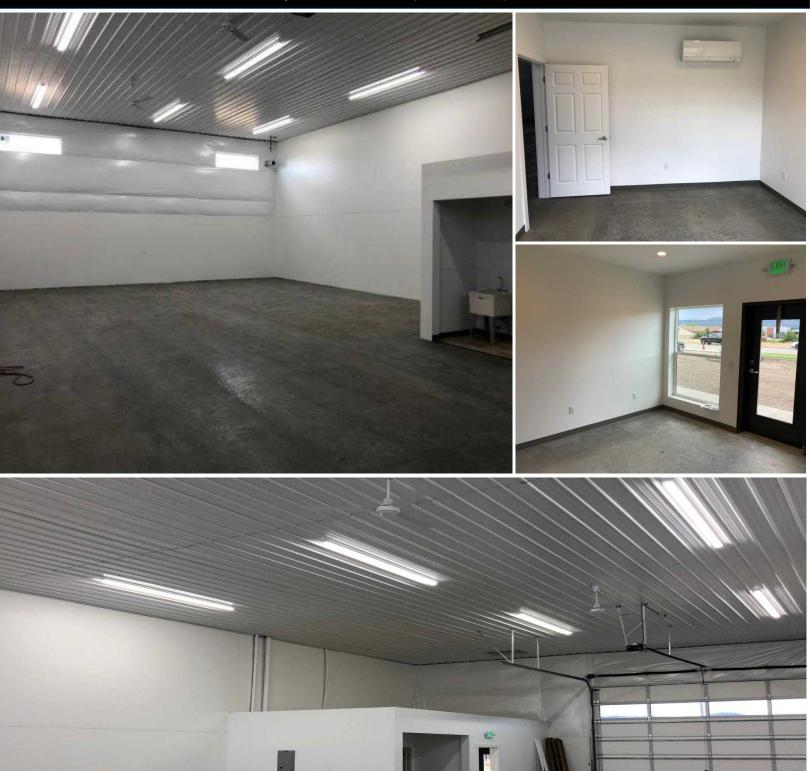

## PERFECT FOR A SMALL BUSINESS

All units include a private office area with upgraded lighting, electric heat and air conditioning, ADA bathroom, utility sink, open insulated warehouse with gas stubbed for heat, LED lighting, 200 Amp single phase power, 16x14 foot roll up doors, windows for natural light. Excellent location in Post Falls. Zoned CCS. Many other upgrades on the exterior and interior.