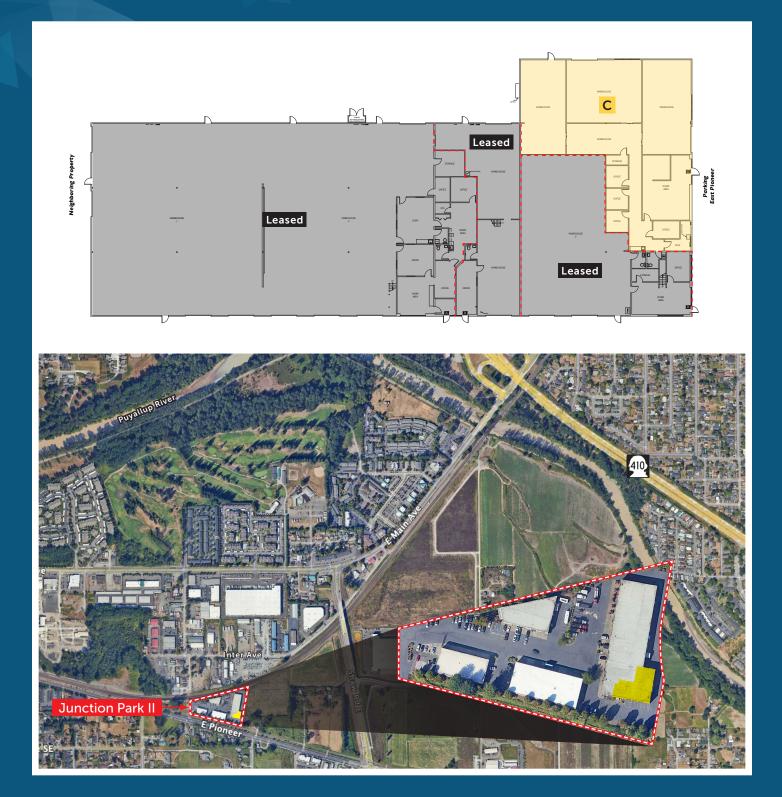

## JUNCTION PARK FOR LEASE - 5,366 SF AVAILABLE

2323 E PIONEER WAY | PUYALLUP, WA -

JOEL JONES 253.779.2422 jjones@neilwalter.com NICK RATZKE, SIOR 253.779.2414 nratzke@neilwalter.com All information references in this document are approximate. The information contained herein is contained from sources deemed reliable. It is provided without representation, warranty, or guarantee, expressed or implied as to accuracy. Prospective buyer or tenant should conduct its own independent investigation relating to the property, government codes and regulations, allowed uses, and all other matters, regardless of whether they are referred to or contained in this document.

## JUNCTION PARK

JOEL JONES 253.779.2422 jjones@neilwalter.com NICK RATZKE, SIOR 253.779.2414 nratzke@neilwalter.com

1940 East D St #100 Tacoma, WA 98421 253.779.8400 www.neilwalter.com All information references in this document are approximate. The information contained herein is contained from sources deemed reliable. It is provided without representation, warranty, or guarantee, expressed or implied as to accuracy. Prospective buyer or tenant should conduct its own independent investigation relating to the property, government codes and regulations, allowed uses, and all other matters, regardless of whether they are referred to or contained in this document.