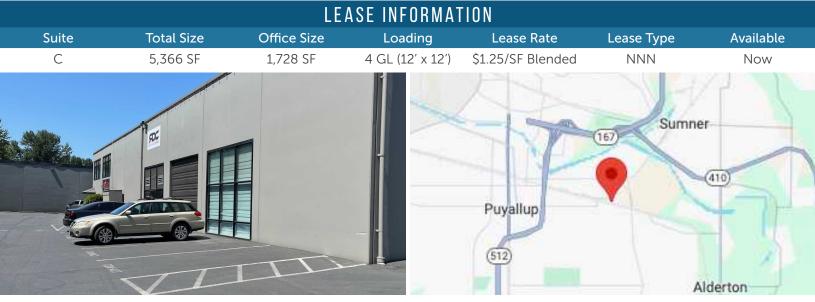

## JUNCTION PARK FOR LEASE - 5,366 SF AVAILABLE

2323 E PIONEER WAY | PUYALLUP, WA -

JOEL JONES 253.779.2422 jjones@neilwalter.com NICK RATZKE, SIOR 253.779.2414 nratzke@neilwalter.com All information references in this document are approximate. The information contained herein is contained from sources deemed reliable. It is provided without representation, warranty, or guarantee, expressed or implied as to accuracy. Prospective buyer or tenant should conduct its own independent investigation relating to the property, government codes and regulations, allowed uses, and all other matters, regardless of whether they are referred to or contained in this document.