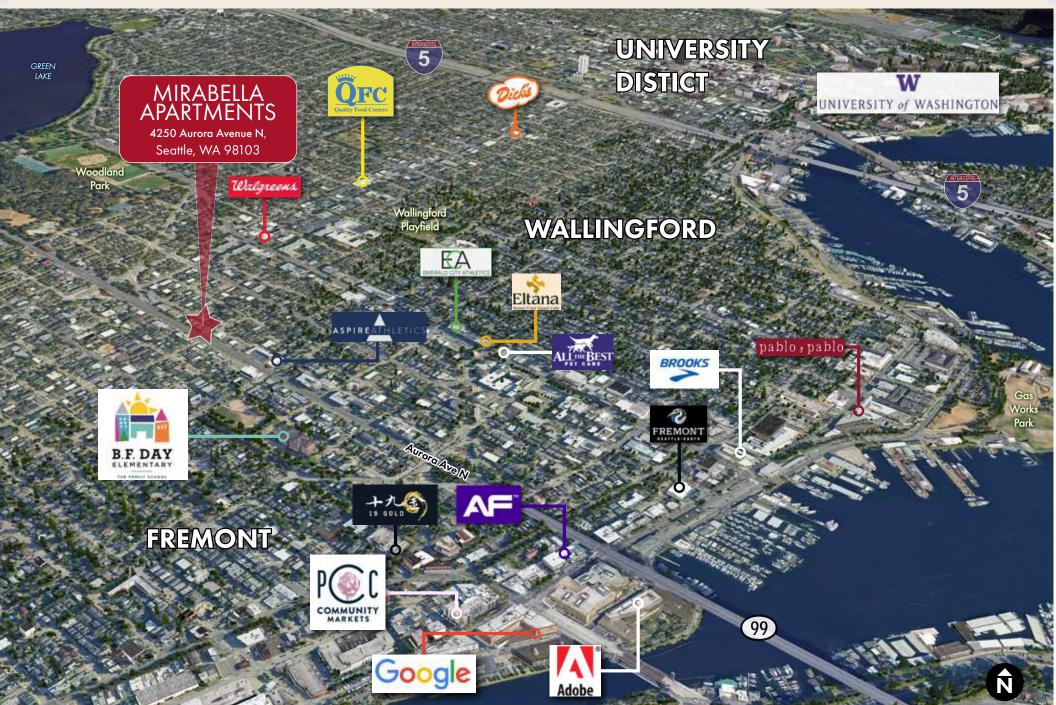

#### The Location:

- In the heart of Fremont
- Highly Visible Fremont Location on Hwy 99
- Ground Floor Oriented Commercial Units Available Now

## Mirabella Apartments

4250 Aurora Avenue N | Seattle, WA 98103

OFFICE/RETAIL FOR LEASE