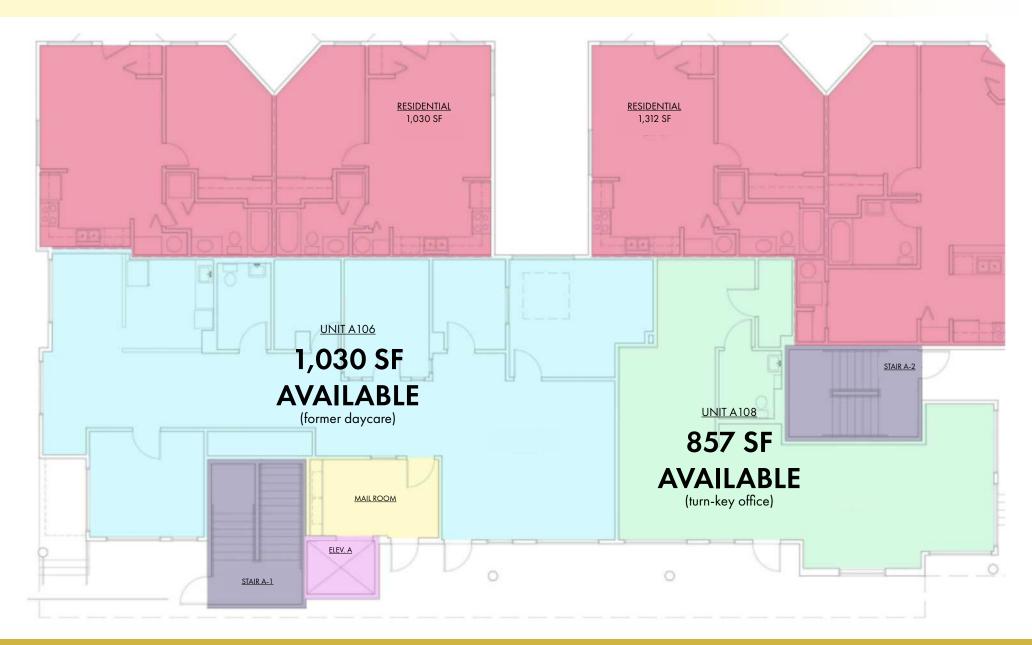

## **FLOOR PLAN**

**AVAILABLE SPACE:** 

A106: 1,678 SF - bathroom - kitchenette

A108: 857 SF - bathroom