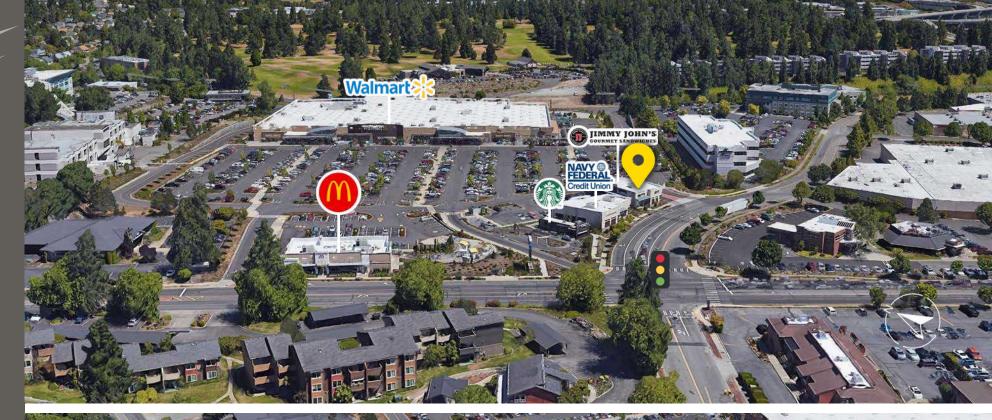

## 2,000 SF CALL BROKER FOR RENT DETAILS

- Neighboring tenants include Wal-Mart Super-center, Target, McDonalds, Starbucks, and many more!
- · Center core for Tacoma medical
- Minutes from Highway 16, close to I-5 and Downtown Tacoma
- Adjacent to Allenmore Hospital and Bellarmine High School