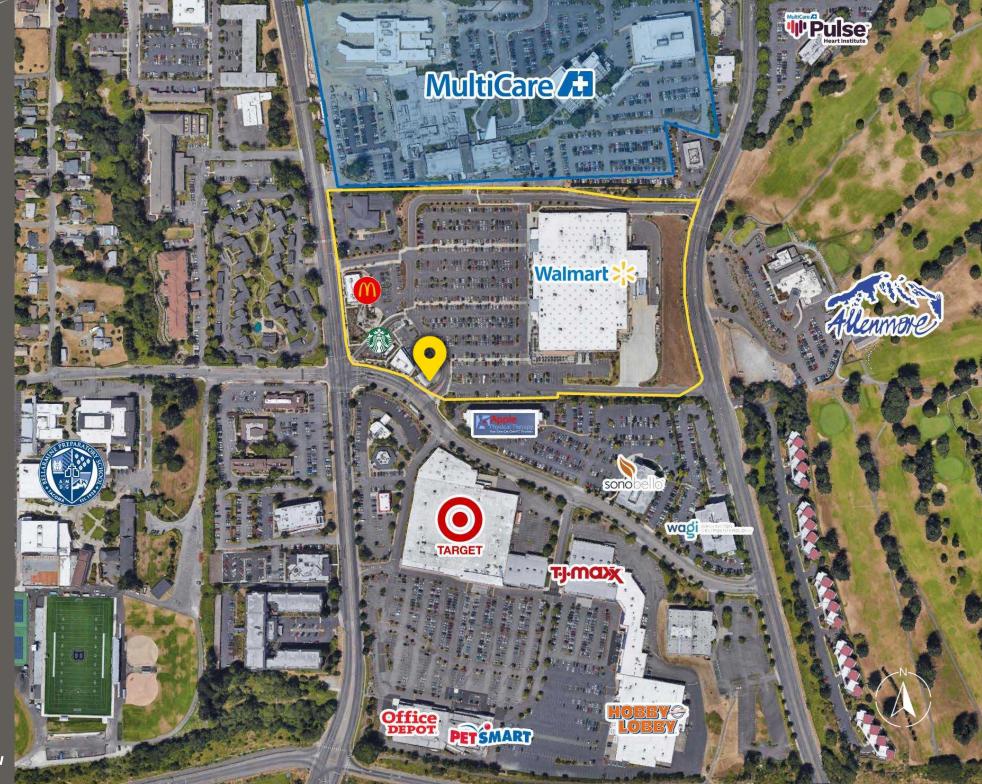

## 2,000 SF CALL BROKER FOR RENT DETAILS

- Neighboring tenants include Wal-Mart Super-center, Target, McDonalds, Starbucks, and many more!
- · Center core for Tacoma medical
- Minutes from Highway 16, close to I-5 and Downtown Tacoma
- Adjacent to Allenmore Hospital and Bellarmine High School