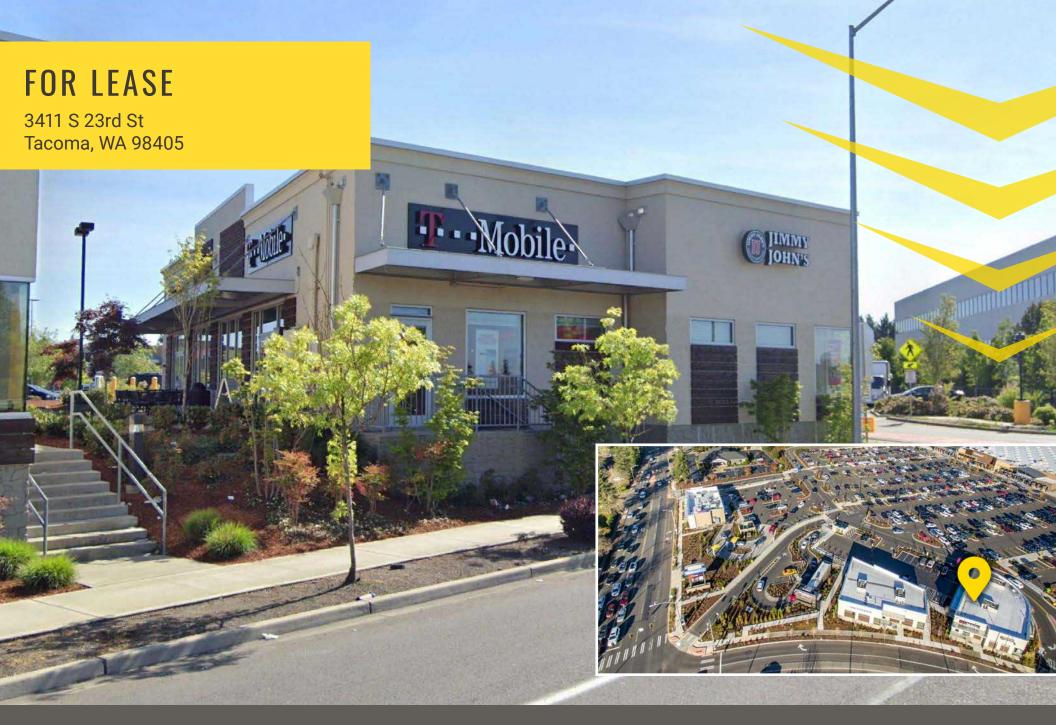

## 2,000 SF CALL BROKER FOR RENT DETAILS

- Neighboring tenants include Wal-Mart Super-center, Target, McDonalds, Starbucks, and many more!
- · Center core for Tacoma medical
- Minutes from Highway 16, close to I-5 and Downtown Tacoma
- Adjacent to Allenmore Hospital and Bellarmine High School