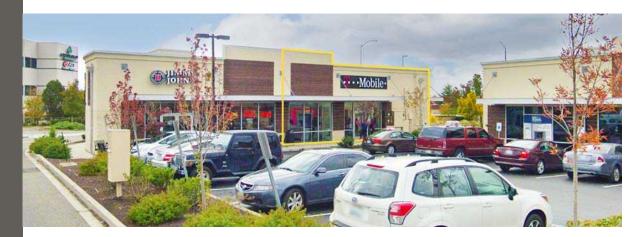

## 2,000 SF CALL BROKER FOR RENT DETAILS

- Neighboring tenants include Wal-Mart Super-center, Target, McDonalds, Starbucks, and many more!
- · Center core for Tacoma medical
- Minutes from Highway 16, close to I-5 and Downtown Tacoma
- Adjacent to Allenmore Hospital and Bellarmine High School



|              |            | \$                |                    |  |
|--------------|------------|-------------------|--------------------|--|
| Regis - 2024 | Population | Average HH Income | Daytime Population |  |
| Mile 1       | 11,371     | \$107,727         | 10,585             |  |
| Mile 3       | 146,626    | \$113,205         | 117,757            |  |
| Mile 5       | 276,982    | \$116,088         | 191,382            |  |

## **TENANTS**





























## RELATIONSHIP FOCUSED. RESULTS DRIVEN.



··Mobile·