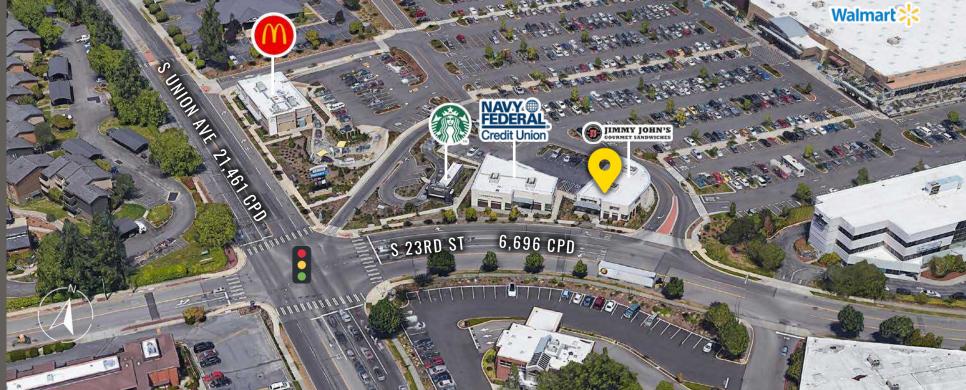

## 2,000 SF CALL BROKER FOR RENT DETAILS

- Neighboring tenants include Wal-Mart Super-center, Target, McDonalds, Starbucks, and many more!
- · Center core for Tacoma medical
- Minutes from Highway 16, close to I-5 and Downtown Tacoma
- Adjacent to Allenmore Hospital and Bellarmine High School