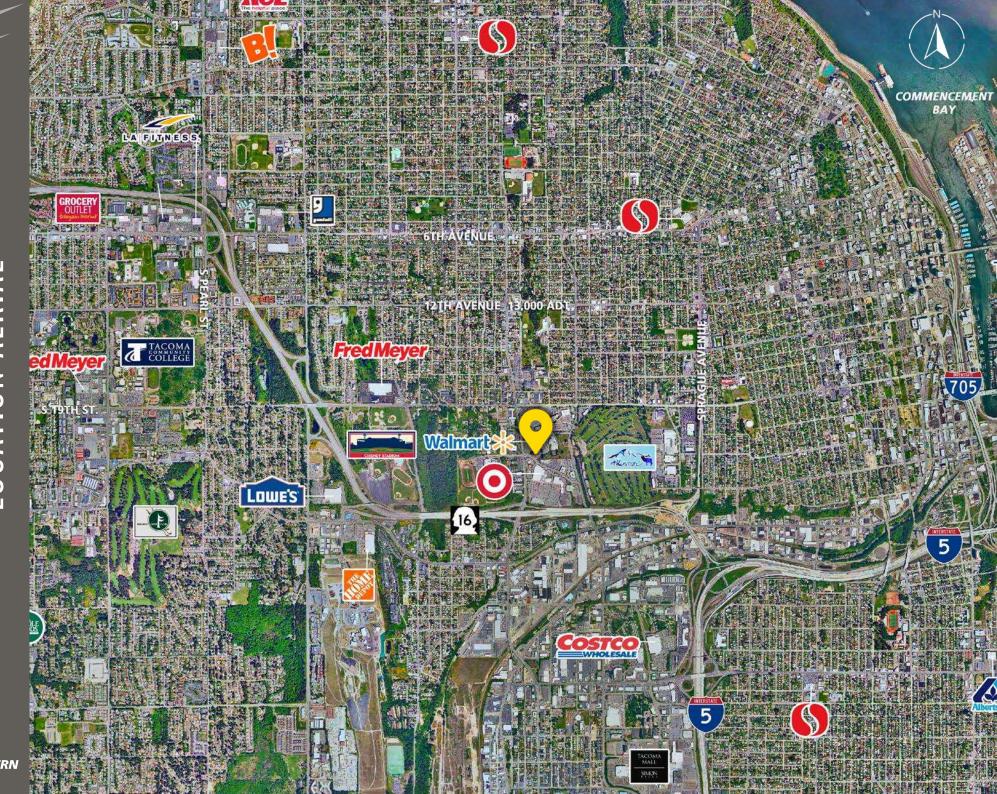

## 2,000 SF CALL BROKER FOR RENT DETAILS

- Neighboring tenants include Wal-Mart Super-center, Target, McDonalds, Starbucks, and many more!
- · Center core for Tacoma medical
- Minutes from Highway 16, close to I-5 and Downtown Tacoma
- Adjacent to Allenmore Hospital and Bellarmine High School