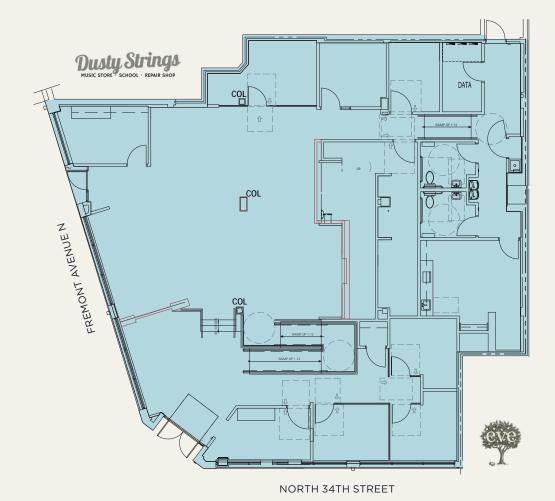

# **Building Highlights**

- 4,260 SF prime corner retail space in the heart of Fremont
- High profile location ideal for an apparel or specialty retail user
- Fremont is home to over 4,000 employees with Tableau, Google, Adobe as the major office tenants in Fremont's "Silicon Canal"
- Join the eclectic mix of established businesses including Milstead Coffee, PCC Natural Markets, Aesop, Theo Chocolates, and Fremont Brewing

## **Property Details**

| Square Footage | 4,260 SF       |  |
|----------------|----------------|--|
| Asking Rate    | Call for rates |  |
| NNN Estimate   | \$8.39 PSF     |  |
| TI Allowance   | Negotiable     |  |
| Availability   | 12/1/2022      |  |