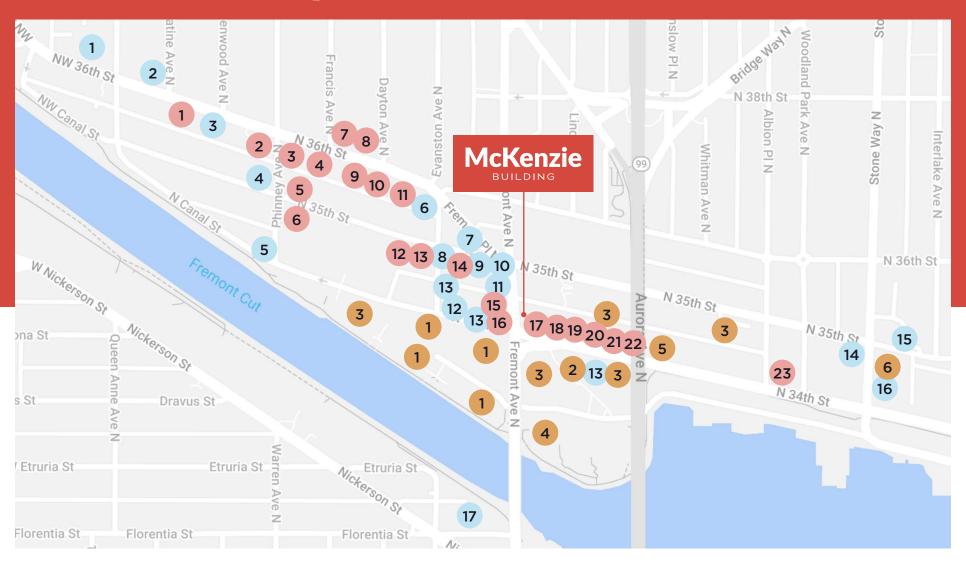

## **Nearby Amenities**

#### Retail

- 1 Wonderland Gear Exchange
- 2 Cripple Creek Backcounty Seattle
- 3 Sealevel Hot Yoga
- 4 Free Range Cycles
- 5 Cascade Bicycle Studio
- 6 Habitude Salon
- 7 Show Pony
- 8 Burnt Sugar
- 9 Essenza
- 10 Portage Bay Goods

- 11 Aesop
- 12 les amis
- 13 PCC Community Market
- 14 ZoomCare
- 15 Anytime Fitness
- 16 Davidson Custom Bicycles
- 17 evo Seattle
- 18 Brooks Running
- 19 North Face at Fremont Crossing

#### Food & Beverage

- 1 Petoskeys
- 2 Add-A-Ball
- 3 Revel
- 4 Local Tide
- 5 Brouwer's Cafe
- 6 Theo Chocolate
- 7 Cafe Ladro
- 8 Norm's Kitchen & Bar
- 9 Fremont Coffee Company
- 10 RASAI
- 11 Nuna Ramen
- 12 SWeL

- 13 The Barrel Thief
- 14 El Camino
- 15 MOD Pizza
- 16 Starbucks
- 17 Eve Fremont
- 18 Schilling Cider House
- 19 The Masonry Fremont
- 20 Evergreens
- 21 Cafe Turko
- 22 Milstead & Co
- 23 Fremont Brewing

#### **Employers**

- 1 Google
- 2 Geocaching
- 3 Salesforce / Tableau

- 4 Adobe
- 5 Schultz Family Foundation
- 6 Brooks

## **Amenities Map**