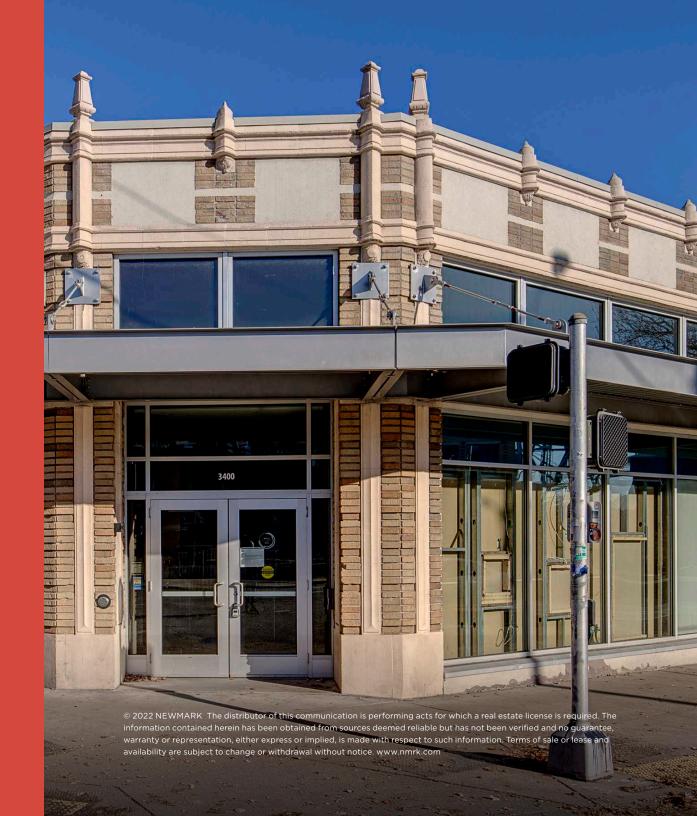

## McKenzie

# **Building Highlights**

- 4,260 SF prime corner retail space in the heart of Fremont
- High profile location ideal for an apparel or specialty retail user
- Fremont is home to over 4,000 employees with Tableau, Google, Adobe as the major office tenants in Fremont's "Silicon Canal"
- Join the eclectic mix of established businesses including Milstead Coffee, PCC Natural Markets, Aesop, Theo Chocolates, and Fremont Brewing

## McKenzie

3400 FREMONT AVE N SEATTLE, WA 98103

For Leasing Information Contact

**Anne Marie Koehler** 

206-487-5167 annemarie.koehler@nmrk.com

Erika Koehler

206-487-5168 erika.koehler@nmrk.com

**NEWMARK** 