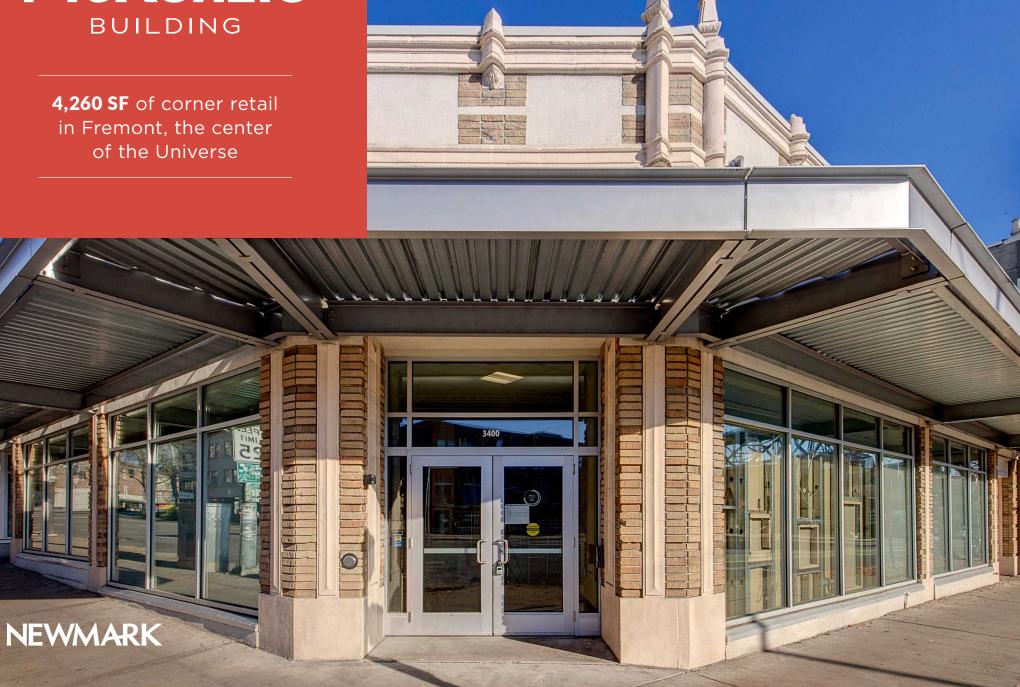

## McKenzie

# **Building Highlights**

- 4,260 SF prime corner retail space in the heart of Fremont
- High profile location ideal for an apparel or specialty retail user
- Fremont is home to over 4,000 employees with Tableau, Google, Adobe as the major office tenants in Fremont's "Silicon Canal"
- Join the eclectic mix of established businesses including Milstead Coffee, PCC Natural Markets, Aesop, Theo Chocolates, and Fremont Brewing

## **Property Details**

| Square Footage | 4,260 SF       |  |
|----------------|----------------|--|
| Asking Rate    | Call for rates |  |
| NNN Estimate   | \$8.39 PSF     |  |
| TI Allowance   | Negotiable     |  |
| Availability   | 12/1/2022      |  |