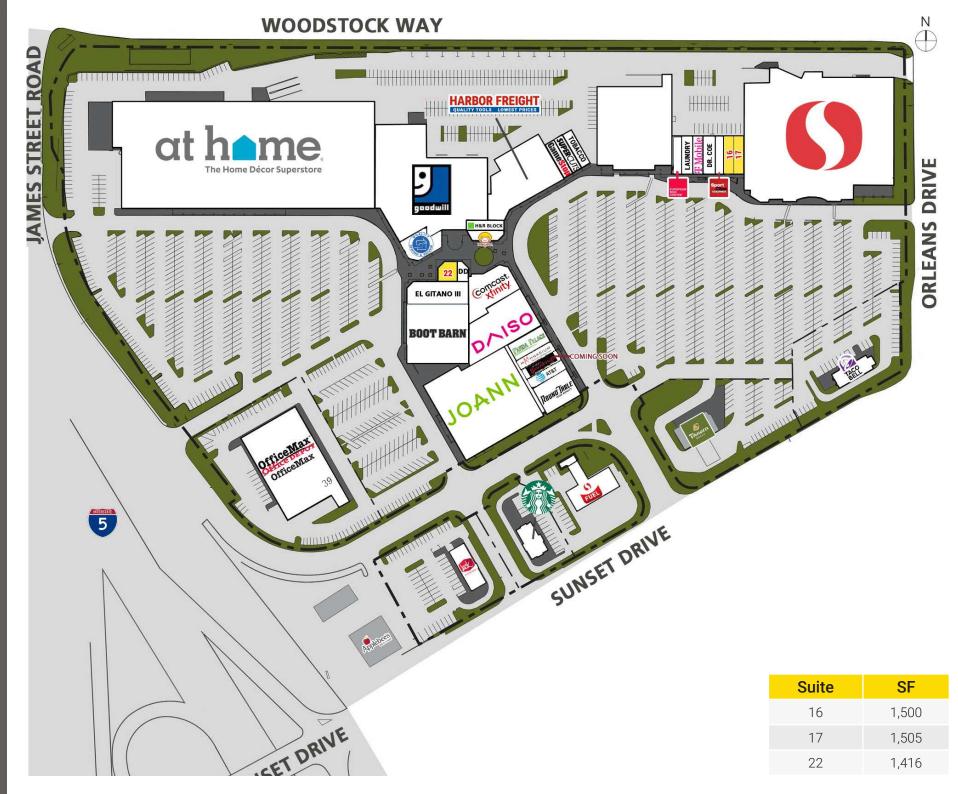

# SUNSET SQUARE

Steve Erickson | Brennan McClurg | Justin Holmes

First Western Properties, Inc. | 425.822.5522 11621 97th Lane NE Kirkland, WA 98034 | fwp-inc.com First Western Properties—Tacoma Inc. | 253.472.0404 6402 Tacoma Mall Blvd, Tacoma, WA 98409 | fwp-inc.com **SUNSET SQUARE** is a large power center centrally located in one of the highest income areas of Bellingham. Easy access to I-5, strong national anchor tenants, abundant parking, along with strong daily tenant drivers, makes this location an ideal site for all types of uses. World of Sourdough coming soon!

#### I-5 & E SUNSET DRIVE:

SUITE 16: 1,500 SF

SUITE 17: 1,505 SF

SUITE 22: 1,416 SF

- Contact Broker for Rates
- Center Anchored By: Safeway, At Home, Joann, Daiso, & Boot Barn
- Traffic Counts: 113,417 ADT at Intersection
- Join: Goodwill, Xfinity, Panera Bread, Office Max, GameStop, Starbucks, H & R Block, Harbor Freight, Jack in the Box, Applebee's, Eurpoean Wax, Happy Lemon, Mathnasium, Quality Sewing, and Sports Clips. AT & T Now Open