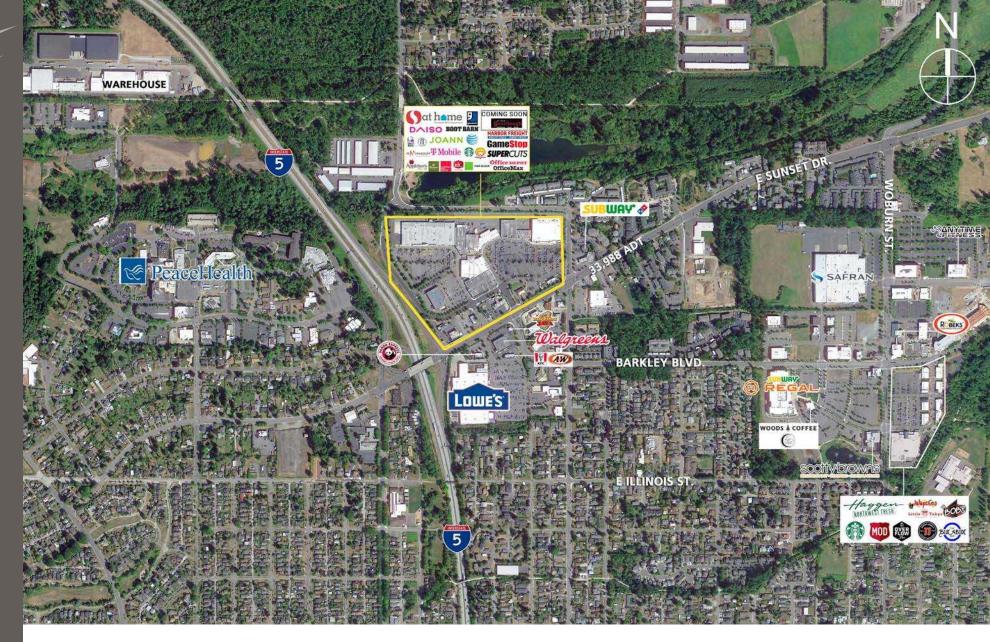

# SUNSET SQUARE

Steve Erickson | Brennan McClurg | Justin Holmes

First Western Properties, Inc. | 425.822.5522 11621 97th Lane NE Kirkland, WA 98034 | fwp-inc.com First Western Properties—Tacoma Inc. | 253.472.0404 6402 Tacoma Mall Blvd, Tacoma, WA 98409 | fwp-inc.com **SUNSET SQUARE** is a large power center centrally located in one of the highest income areas of Bellingham. Easy access to I-5, strong national anchor tenants, abundant parking, along with strong daily tenant drivers, makes this location an ideal site for all types of uses. World of Sourdough coming soon!

#### I-5 & E SUNSET DRIVE:

SUITE 16: 1,500 SF

SUITE 17: 1,505 SF

SUITE 22: 1,416 SF

- Contact Broker for Rates
- Center Anchored By: Safeway, At Home, Joann, Daiso, & Boot Barn
- Traffic Counts: 113,417 ADT at Intersection
- Join: Goodwill, Xfinity, Panera Bread, Office Max, GameStop, Starbucks, H & R Block, Harbor Freight, Jack in the Box, Applebee's, Eurpoean Wax, Happy Lemon, Mathnasium, Quality Sewing, and Sports Clips. AT & T Now Open