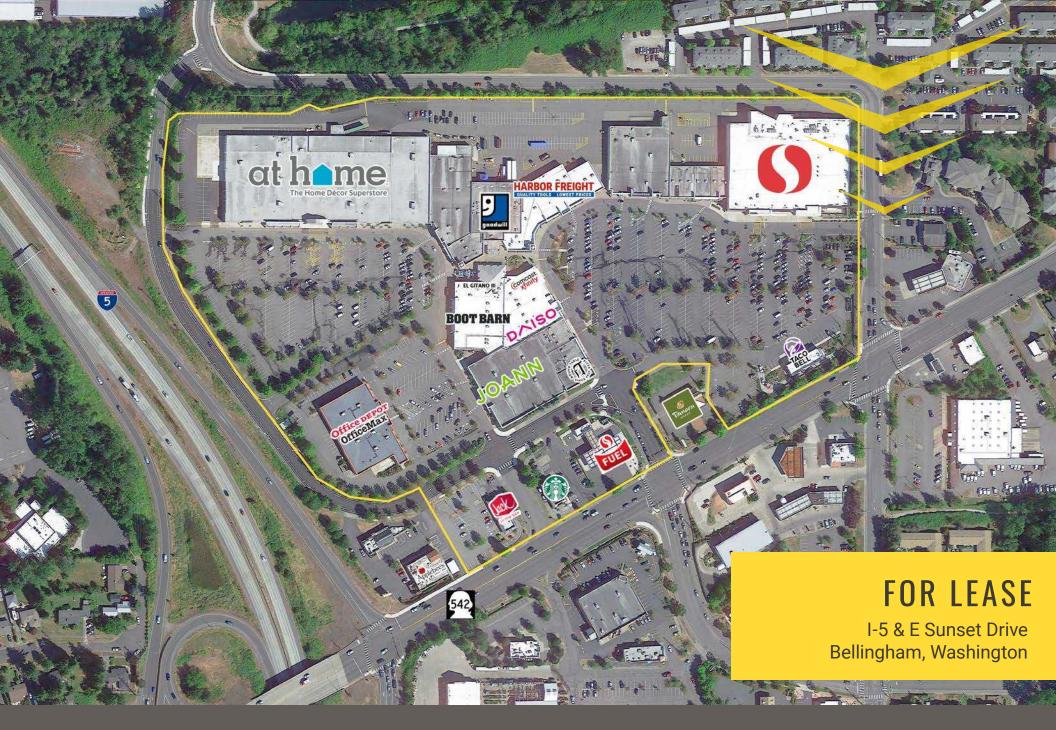

# SUNSET SQUARE

Steve Erickson | Brennan McClurg | Justin Holmes

First Western Properties, Inc. | 425.822.5522 11621 97th Lane NE Kirkland, WA 98034 | fwp-inc.com First Western Properties—Tacoma Inc. | 253.472.0404 6402 Tacoma Mall Blvd, Tacoma, WA 98409 | fwp-inc.com **SUNSET SQUARE** is a large power center centrally located in one of the highest income areas of Bellingham. Easy access to I-5, strong national anchor tenants, abundant parking, along with strong daily tenant drivers, makes this location an ideal site for all types of uses. World of Sourdough coming soon!

#### I-5 & E SUNSET DRIVE:

SUITE 16: 1,500 SF

SUITE 17: 1,505 SF

SUITE 22: 1,416 SF

- Contact Broker for Rates
- Center Anchored By: Safeway, At Home, Joann, Daiso, & Boot Barn
- Traffic Counts: 113,417 ADT at Intersection
- Join: Goodwill, Xfinity, Panera Bread, Office Max, GameStop, Starbucks, H & R Block, Harbor Freight, Jack in the Box, Applebee's, Eurpoean Wax, Happy Lemon, Mathnasium, Quality Sewing, and Sports Clips. AT & T Now Open