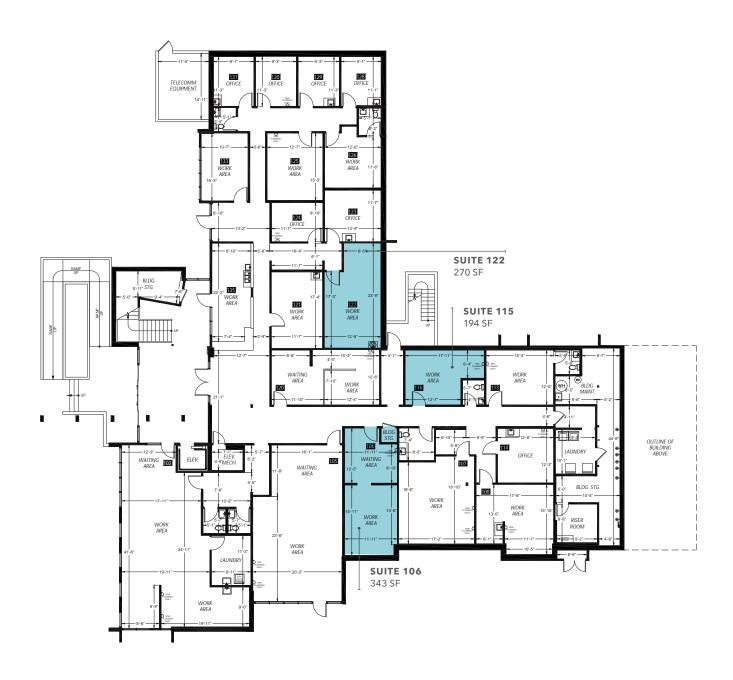

## SUITE AVAILABILITY

| Suite     | Total Size | Available Date  |
|-----------|------------|-----------------|
| SUITE 116 | 194 SF     | Now             |
| SUITE 122 | 270 SF     | Now             |
| SUITE 106 | 343 SF     | January 1, 2025 |