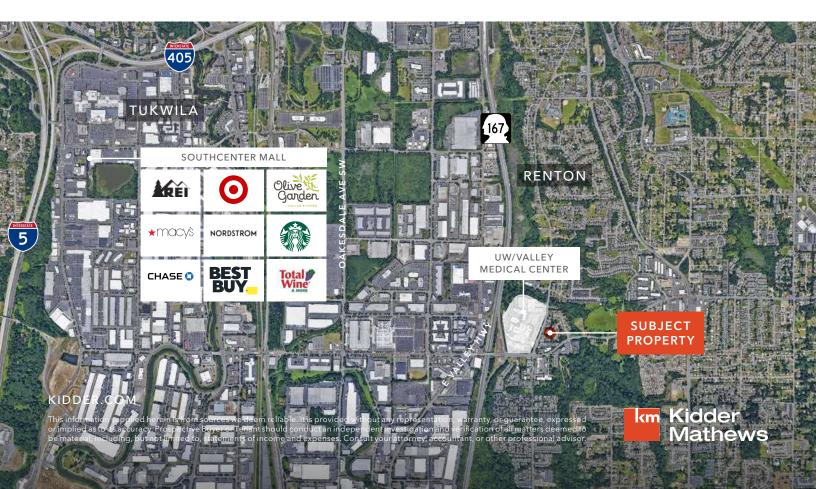

17800 TALBOT BUILDING

Small move-in space for lease

SR-167

*I-405* 

1980 YEAR BUILT

Quality medical office space with abundant parking

Prominent location directly across from UW Medical Center main campus

Great access to SR-167 & I-405