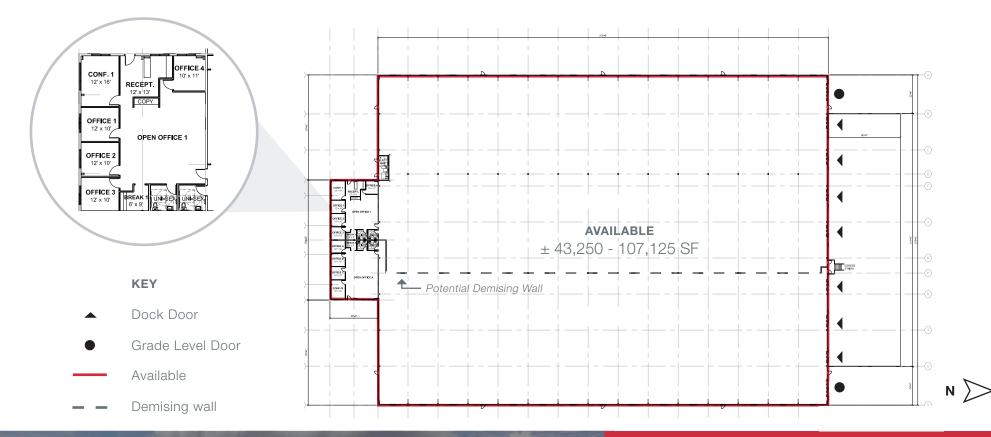

### Conceptual Floor Plan

### Highlights

- + 107,125 SF (demisable 43,250 SF)
- + 4,000 SF Office
- + 7 Dock Doors (potential to add more)
- + 2 Grade Level Doors (14' x 14')
- + 24' Clear Height
- + Heavy Power
- + Additional trailer parking available