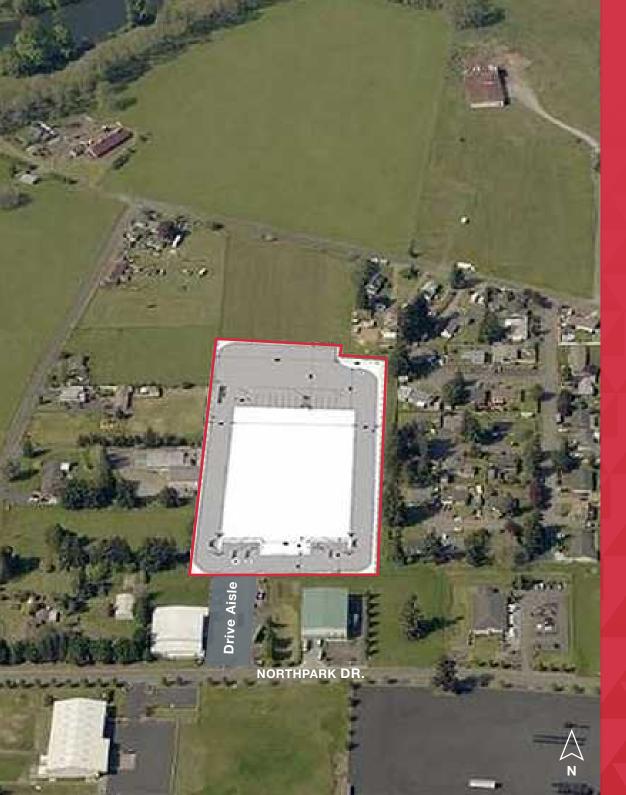

| ADDRESS       | 3709 Northpark Drive<br>Centralia, WA                         |
|---------------|---------------------------------------------------------------|
| PARCEL NUMBER | 024005001001                                                  |
| RENTABLE AREA | ± 43,250 - 107,125 SF                                         |
| ZONING        | PMP - Heavy Industrial,<br>allows for a wide range of<br>uses |
| DELIVERY      | March 1, 2025                                                 |
| PRICE         | Call broker for rates                                         |