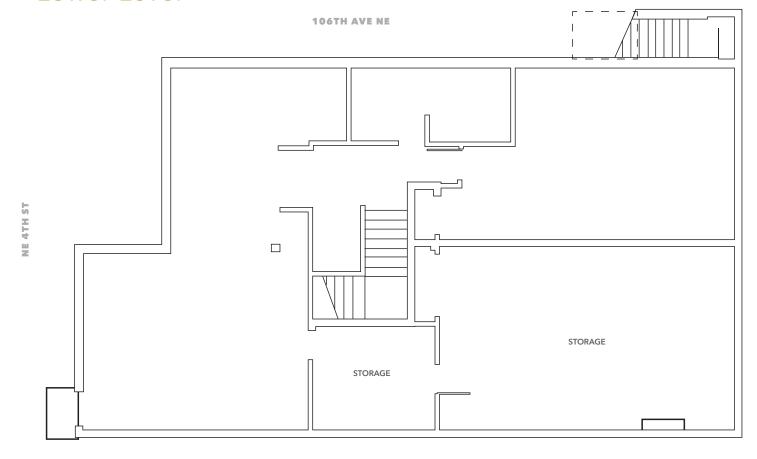

# 10575 NE 4th St

BELLEVUE, WA 98004

# FOR LEASE



## **FOR LEASE**

# 10575 NE 4th St

BELLEVUE, WA 98004

# First Floor **106TH AVE NE** RECEPTION SCHEDULING CONFERENCE ENTRY **FOYER** \_ 7 OPEN OFFICE **OPERATION** STAIRWAY -----PRESIDENT FINANCE SHOWER MEN COPY/COFFEE WOMEN LAUNDRY

# AVAILABLE NOW

3,000

**SQUARE FEET** 

\$35.00/SF

**LEASE RATE - NNN** 

#### **GARY GUENTHER**

Executive Vice President 425.450.1154 gary.guenther@kidder.com

## **ALEX ANDREA**

Associate Vice President 425.450.1163 alex.andrea@kidder.com

### **CHARLES CAPLICE**

Associate 425.450.1160 charles.caplice@kidder.com

## KIDDER.COM



## **FOR LEASE**

# 10575 NE 4th St

BELLEVUE, WA 98004

## Lower Level



# Building Features

**UNIQUE** Bellevue CBD office space

excellent location on the corner of NE 4th & 106th Ave NE

**CLOSE** proximity to local shopping, hotels and restaurants

**EIGHT** parking stalls at no cost

### **GARY GUENTHER**

Executive Vice President 425.450.1154 gary.guenther@kidder.com

### **ALEX ANDREA**

Associate Vice President 425.450.1163 alex.andrea@kidder.com

### **CHARLES CAPLICE**

Associate 425.450.1160 charles.caplice@kidder.com





## **FOR LEASE**

# 10575 NE 4th St

BELLEVUE, WA 98004



## KIDDER.COM