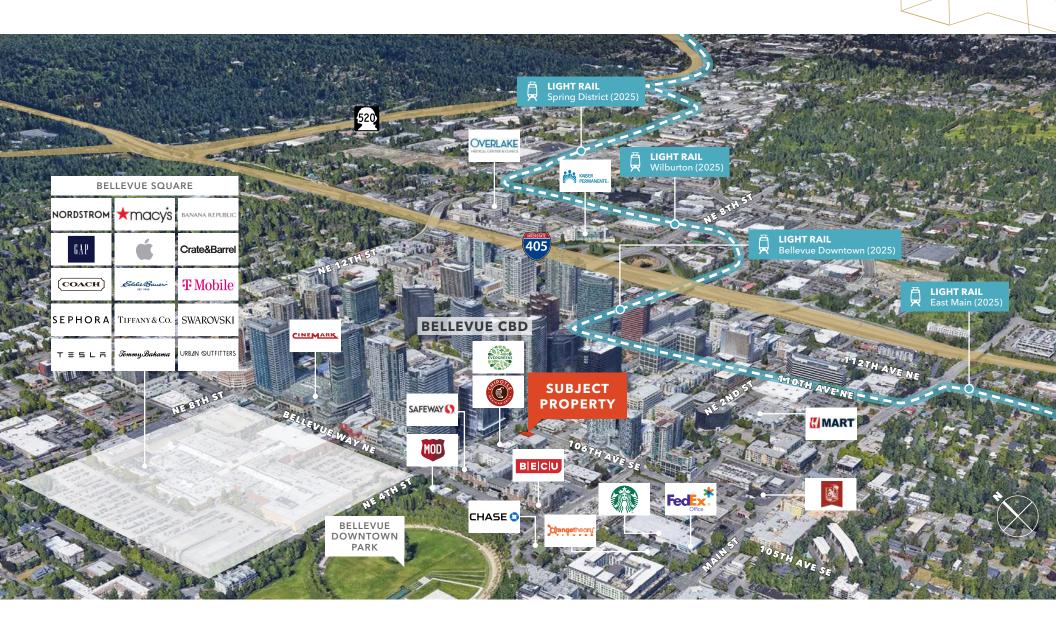

# Building Features

**UNIQUE** Bellevue CBD office space

excellent location on the corner of NE 4th & 106th Ave NE

**CLOSE** proximity to local shopping, hotels and restaurants

**EIGHT** parking stalls at no cost