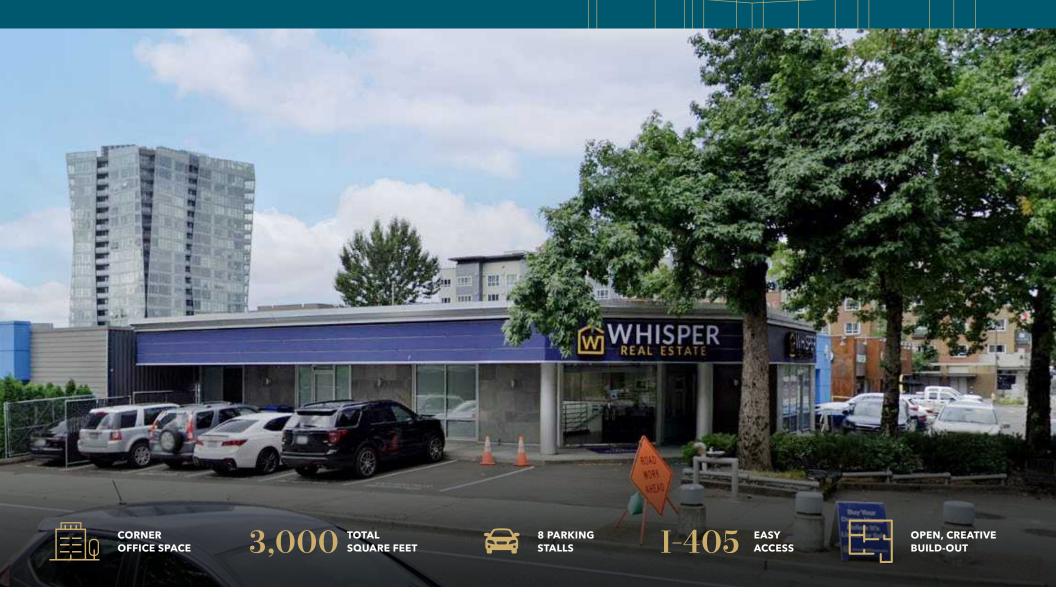

# AVAILABLE NOW

3,000

**SQUARE FEET** 

\$35.00/SF

**LEASE RATE - NNN** 

# Building Features

**UNIQUE** Bellevue CBD office space

excellent location on the corner of NE 4th & 106th Ave NE

**CLOSE** proximity to local shopping, hotels and restaurants

**EIGHT** parking stalls at no cost