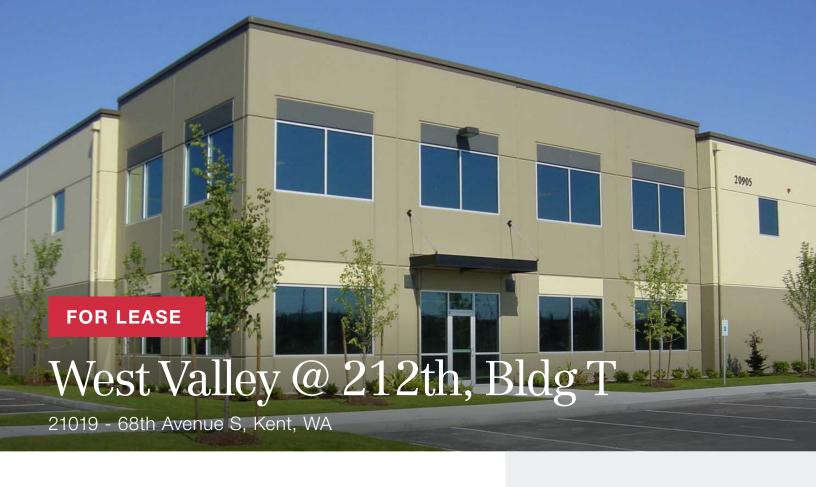

High image business park located in the heart of the industrial center of Kent Valley.

## PROPERTY HIGHLIGHTS

- + Free-standing building with lots of parking
- + 24' clear height
- + 2,638 SF Unfinished Structured Mezzanine
- + Heavy, highly upgraded power
- + Fully insulated warehouse
- + Lease rates:

AVAILABLE SF

19,629 SF

OFFICE SF

2,638 SF

LOADING

3 DH, 2 GL

YEAR BUILT

2006