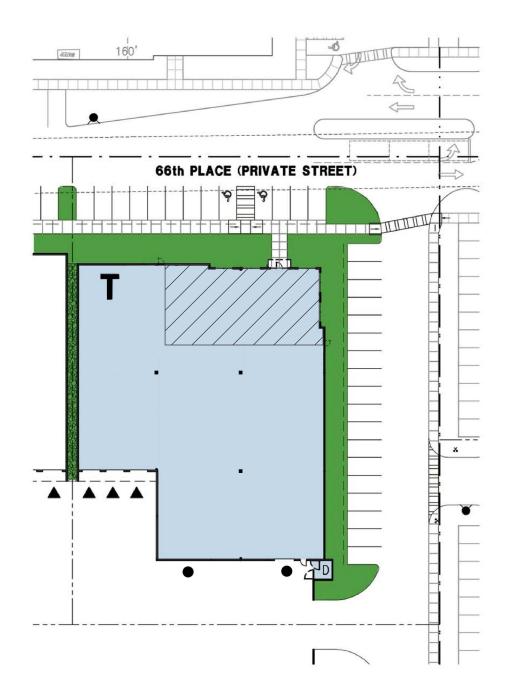

enter of Kent Valley.

## PROPERTY HIGHLIGHTS

- + Free-standing building with lots of parking
- + 24' clear height
- + 2,638 SF Unfinished Structured Mezzanine
- + Heavy, highly upgraded power
- + Fully insulated warehouse
- + Lease rates:

\$1.20, NNN - shell \$1.35, NNN - office

+ Available May 1st, 2025

## HANS SWENSON

Partner +1 425 586 5630 hswenson@nai-psp.com

## JEFF FORSBERG, CCIM

Principal +1 425 586 5610 jforsberg@nai-psp.com



THE INFORMATION CONTAINED HEREIN HAS BEEN GIVEN TO US BY THE OWNER OF THE PROPERTY OR OTHER SOURCES WE DEEM RELIABLE, WE HAVE NO REASON TO DOUBT ITS ACCURACY, BUT WE DO NOT GUARANTEE IT, ALL INFORMATION SHOULD BE VERIFIED PRIOR TO PURCHASE OR LEASE.

AVAILABLE SF

19,629 SF

OFFICE SF

2,638 SF

LOADING

3 DH, 2 GL

YEAR BUILT

2006

## Floor Plan





08/04/05