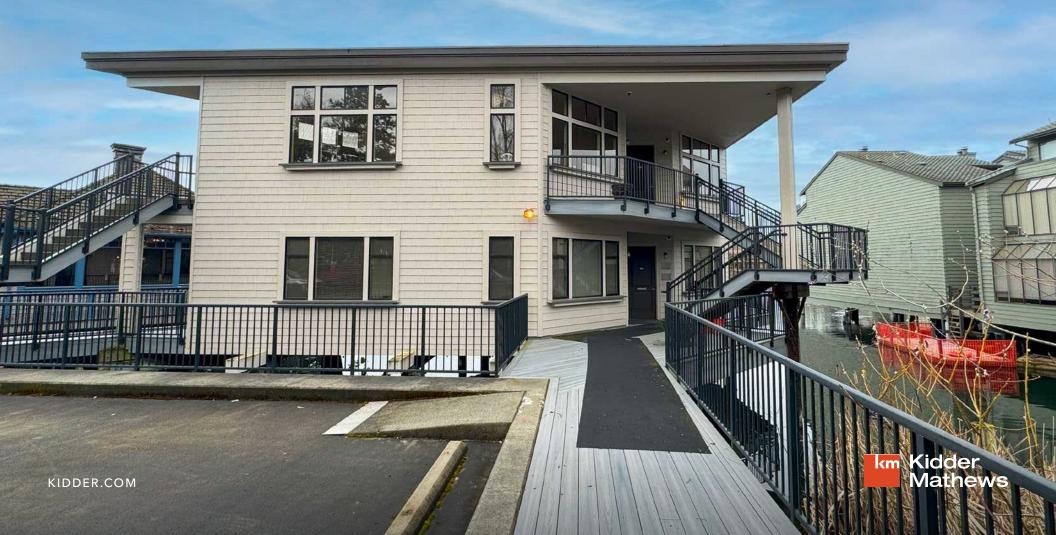

## 3 LAKE BELLEVUE DRIVE

2,314 SF Office Space for Lease on Lake Bellevue with City Views and Convenient Transit Access

3 LAKE BELLEVUE DRIVE, SUITE 100 BELLEVUE, WA 98005

Sweeping views of Lake Bellevue, minutes from Bellevue Central Shopping Center and amenities, and close access to the new East Link Light Rail.