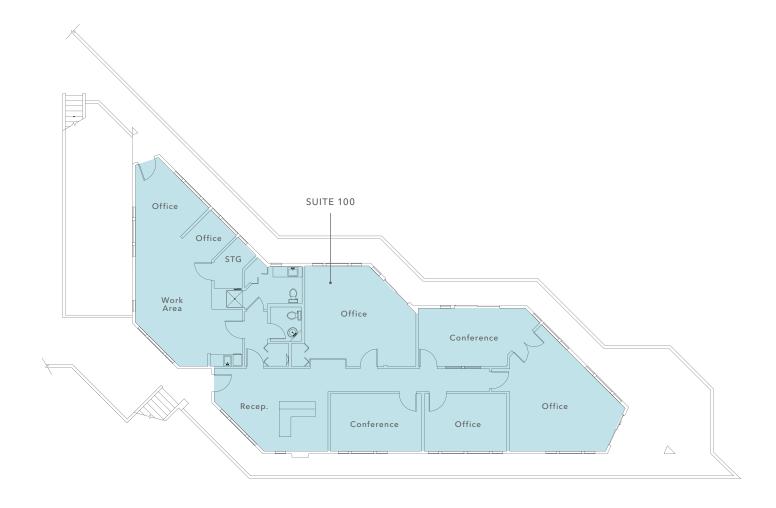

## FIRST FLOOR PLAN

2,314 SF

\$32/SF

AVAILABLE FOR LEASE

KIDDER MATHEWS

AVAILABLE FOR LEASE

KIDDER MATHEWS

| SUITE 100         | 2,314 SF      |
|-------------------|---------------|
| LEASE RATE        | \$32/SF       |
| LEASE TYPE        | Full Service  |
| TOTAL BUILDING SF | 4,850 SF      |
| YEAR BUILT        | 1988          |
| PARKING RATIO     | 3.30/1,000 SF |