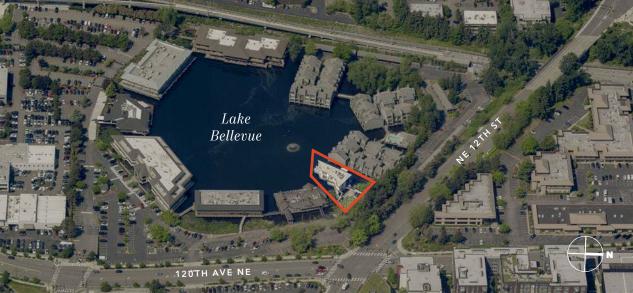

## 3 LAKE BELLEVUE DRIVE

2,314 SF Office Space for Lease on Lake Bellevue with City Views and Convenient Transit Access

3 LAKE BELLEVUE DRIVE, SUITE 100 BELLEVUE, WA 98005

Sweeping views of Lake Bellevue, minutes from Bellevue Central Shopping Center and amenities, and close access to the new East Link Light Rail.

5 MIN
BELLEVUE CBD AND
BELLEVUE SQUARE

4 MI
SPRING DISTRICT LINK
LIGHT RAIL STATION

AVAILABLE FOR LEASE

KIDDER MATHEWS