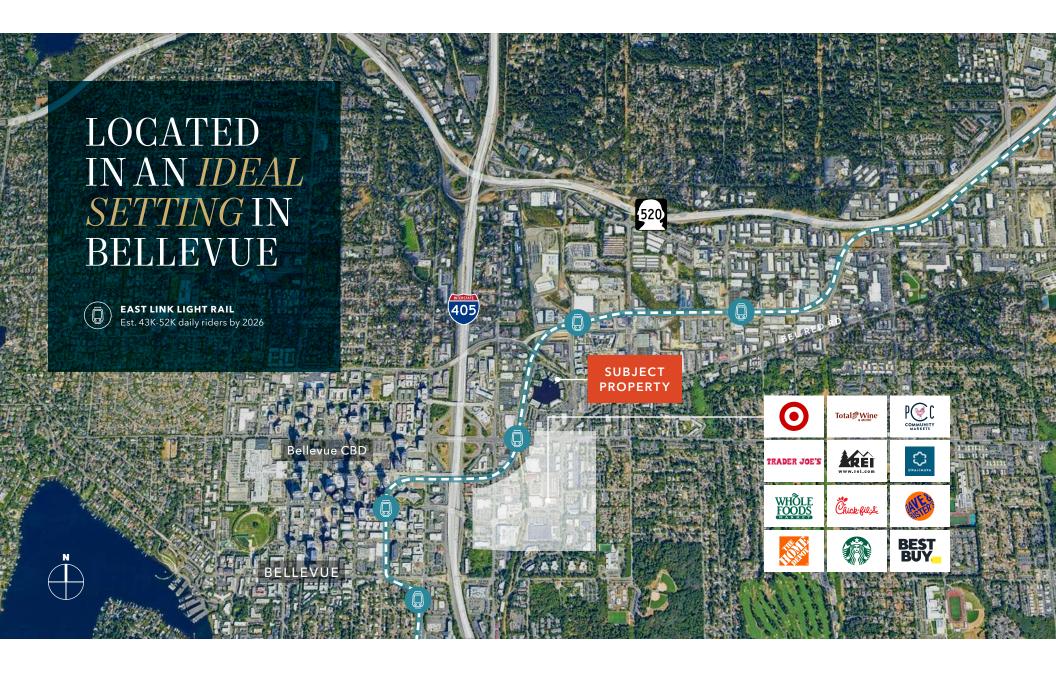

5 MIN
BELLEVUE CBD AND
BELLEVUE SQUARE

4 MI
SPRING DISTRICT LINK
LIGHT RAIL STATION

AVAILABLE FOR LEASE

KIDDER MATHEWS