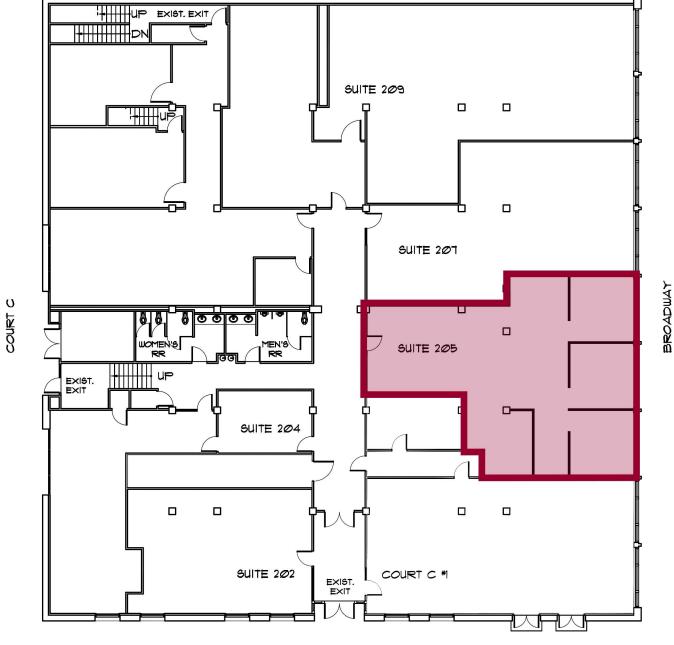

COMMERCIAL REAL ESTATE SERVICES

Kyle Prosser kprosser@lee-associates.com 253.444.3025

Tom Brown tbrown@lee-associates.com 253.444.3024

- 1,933 SF available of second level office space available with frontage along Broadway
- \$22.00/SF/Year + \$5.85 NNN
- Beautiful turn key space available in downtown Tacoma
- Located on restaurant row with great lunch options, the Downtown Farmers Market and more!