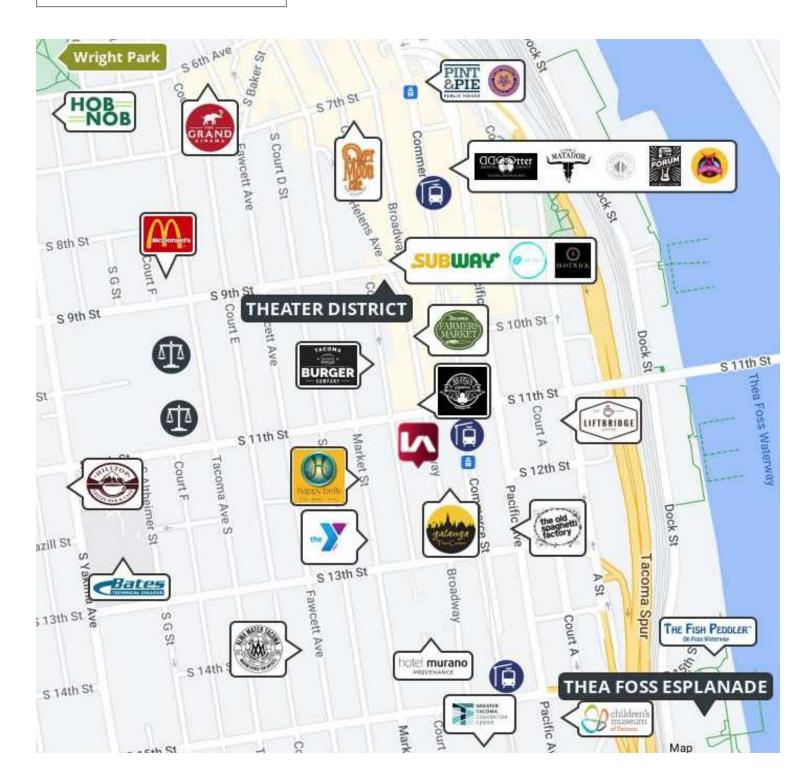

## COMMENTS

This two story retail/office building, with exceptional natural light, was built in 1914 and renovated in 2019. A private entrance is located off the south side of the building, with main frontage along Broadway in the heart of downtown Tacoma, and option for parking in close garage. Surrounded by restaurants, retail and museums, and just a block away from the Farmers Market, the property has great access to I-705 and is only one block from the Link light rail station.

## LOCATION

Bruce Barker bbarker@lee-associates.com 253.238.0048 LEE & ASSOCIATES

Kyle Prosser kprosser@lee-associates.com 253.444.3025

Tom Brown tbrown@lee-associates.com 253.444.3024

- 4,395 SF available of street level retail space available with frontage along Broadway
- \$16.00/SF/Year + \$5.85 NNN
- Pleasant, walkable street corridor, with easy accessibility for light rail commuters and vehicles alike, with parking along Broadway and an option for parking in nearby garage