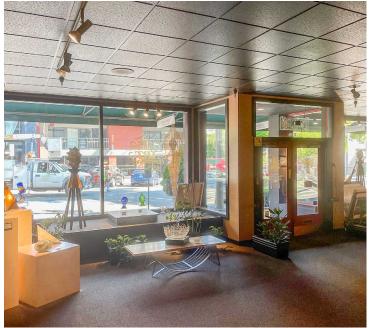

## COMMENTS

This two story retail/office building, with exceptional natural light, was built in 1914 and renovated in 2019. A private entrance is located off the south side of the building, with main frontage along Broadway in the heart of downtown Tacoma, and option for parking in close garage. Surrounded by restaurants, retail and museums, and just a block away from the Farmers Market, the property has great access to I-705 and is only one block from the Link light rail station.

## LOCATION

Bruce Barker bbarker@lee-associates.com 253.238.0048 LEE & ASSOCIATES

Kyle Prosser kprosser@lee-associates.com 253.444.3025

Tom Brown tbrown@lee-associates.com 253.444.3024

- 4,395 SF available of street level retail space available with frontage along Broadway
- \$16.00/SF/Year + \$5.85 NNN
- Pleasant, walkable street corridor, with easy accessibility for light rail commuters and vehicles alike, with parking along Broadway and an option for parking in nearby garage