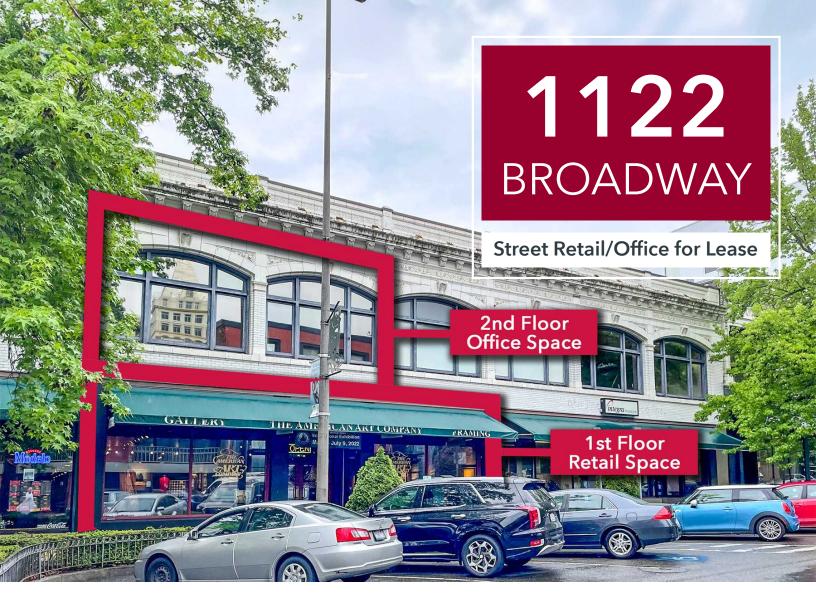

## LISTING INFORMATION

| <b>1ST FLOOR RETAIL:</b> | 4,395 SF                       |
|--------------------------|--------------------------------|
| RETAIL RENTAL RATE:      | \$16.00 SF/YR + \$5.58 PSF NNN |
| 2ND FLOOR OFFICE:        | 1,933 SF                       |
| OFFICE RENTAL RATE:      | \$22.00 SF/YR + \$5.58 PSF NNN |

## COMMENTS

This two story retail/office building, with exceptional natural light, was built in 1914 and renovated in 2019. A private entrance is located off the south side of the building, with main frontage along Broadway in the heart of downtown Tacoma, and option for parking in close garage. Surrounded by restaurants, retail and museums, and just a block away from the Farmers Market, the property has great access to I-705 and is only one block from the Link light rail station.

## LOCATION

Bruce Barker bbarker@lee-associates.com 253.238.0048 LEE & ASSOCIATES

Kyle Prosser kprosser@lee-associates.com 253.444.3025

Tom Brown tbrown@lee-associates.com 253.444.3024

- 4,395 SF available of street level retail space available with frontage along Broadway
- \$16.00/SF/Year + \$5.85 NNN
- Pleasant, walkable street corridor, with easy accessibility for light rail commuters and vehicles alike, with parking along Broadway and an option for parking in nearby garage

COMMERCIAL REAL ESTATE SERVICES

Kyle Prosser kprosser@lee-associates.com 253.444.3025

Tom Brown tbrown@lee-associates.com 253.444.3024

- 1,933 SF available of second level office space available with frontage along Broadway
- \$22.00/SF/Year + \$5.85 NNN
- Beautiful turn key space available in downtown Tacoma
- Located on restaurant row with great lunch options, the Downtown Farmers Market and more!