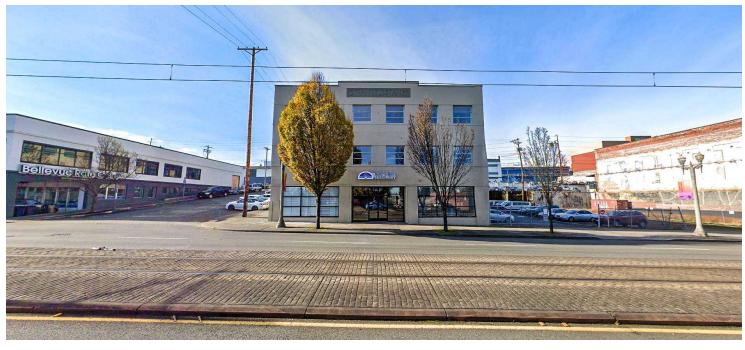

## LISTING INFORMATION

**ADDRESS:** 2156 Pacific Avenue S, Tacoma WA

**AVAILABLE SF:** 8,000 - 23,400 SF

**SALE PRICE:** \$5,500,000

**LEASE RATE:** \$19.00 SF/yr (NNN)

YEAR BUILT: 1929

**PARKING:** 34 secure parking spaces

## **COMMENTS**

Three story single or multi tenant office building. Office/School buildout with classrooms, restrooms, elevator. Downtown Tacoma,

The information provided herein is from sources we deem reliable, however it is provided without any guarantee or representation as to its accuracy. Prospective parties should independently verify all information prior to entering into any agreements.