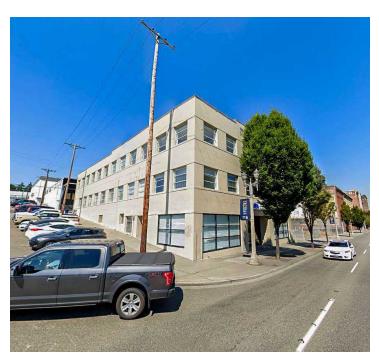

## **COMMENTS**

Three story single or multi tenant office building. Office/School buildout with classrooms, restrooms, elevator. Downtown Tacoma,

The information provided herein is from sources we deem reliable, however it is provided without any guarantee or representation as to its accuracy. Prospective parties should independently verify all information prior to entering into any agreements.