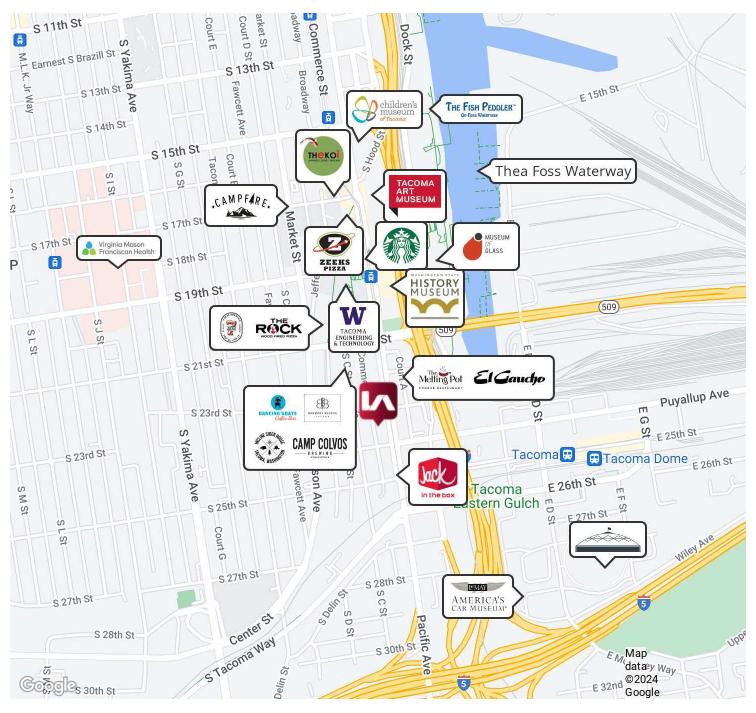

## LOCATION

Kyle Prosser kprosser@lee-associates.com 253.444.3025 John Bauder, CCIM jbauder@lee-associates.com 253.238.0043

Harrison Laird hlaird@lee-associates.com 253.238.0044

Kyle Prosser kprosser@lee-associates.com 253.444.3025 John Bauder, CCIM jbauder@lee-associates.com 253.238.0043

Harrison Laird hlaird@lee-associates.com 253.238.0044

| Map data ©2024 G     |      |          |                 | lata ©2024 Google |
|----------------------|------|----------|-----------------|-------------------|
| POPULATION           |      | 1 MILE   | 3 MILES         | 5 MILES           |
| TOTAL POPULATION     |      | 13,380   | 107,900         | 271,373           |
| AVERAGE AGE          |      | 39       | 38              | 39                |
| AVERAGE AGE (MALE)   |      | 39       | 38              | 38                |
| AVERAGE AGE (FEMAL   | E)   | 40       | 39              | 40                |
|                      |      |          |                 |                   |
| HOUSEHOLDS & IN      | COME | 1 MILE   | 3 MILES         | 5 MILES           |
| TOTAL HOUSEHOLDS     |      | 5,692    | 43,776          | 106,456           |
| # OF DEDCOME DED III |      | 0.4      | 2.5             | 2.5               |
| # OF PERSONS PER HE  | 1    | 2.4      | 2.5             | 2.5               |
| AVERAGE HH INCOME    |      | \$80,102 | 2.5<br>\$97,657 | \$106,852         |
|                      |      |          |                 |                   |