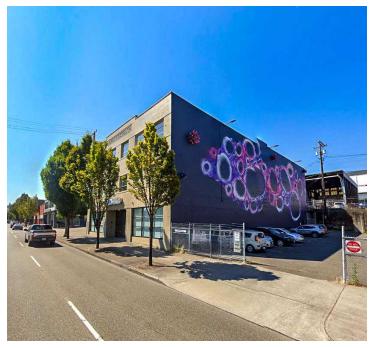

## LISTING INFORMATION

**ADDRESS:** 2156 Pacific Avenue S, Tacoma WA

**AVAILABLE SF:** 8,000 - 23,400 SF

**SALE PRICE:** \$5,500,000

**LEASE RATE:** \$19.00 SF/yr (NNN)

YEAR BUILT: 1929

**PARKING:** 34 secure parking spaces

## **COMMENTS**

Three story single or multi tenant office building. Office/School buildout with classrooms, restrooms, elevator. Downtown Tacoma,

The information provided herein is from sources we deem reliable, however it is provided without any guarantee or representation as to its accuracy. Prospective parties should independently verify all information prior to entering into any agreements.