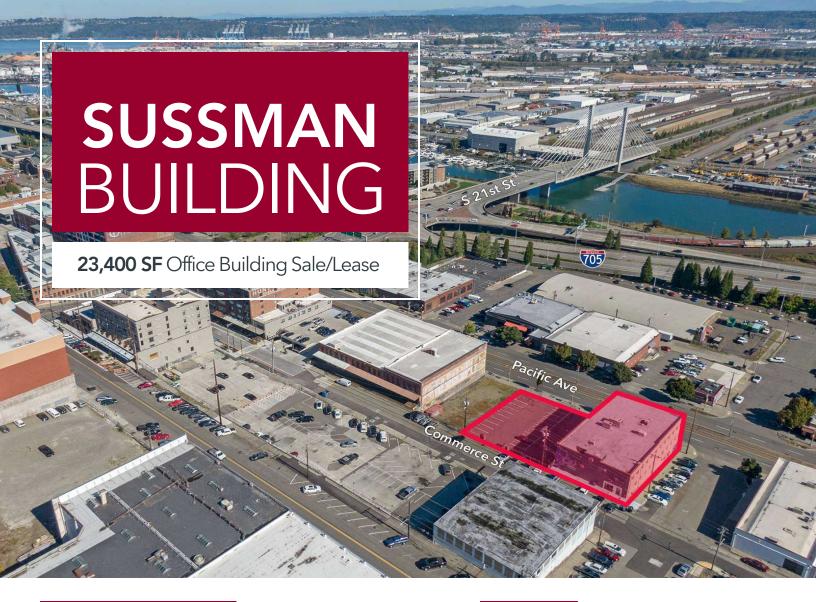

## LISTING INFORMATION

**ADDRESS:** 2156 Pacific Avenue S, Tacoma WA

**AVAILABLE SF:** 8,000 - 23,400 SF

**SALE PRICE:** \$5,500,000

**LEASE RATE:** \$19.00 SF/yr (NNN)

YEAR BUILT: 1929

**PARKING:** 34 secure parking spaces

## **COMMENTS**

Three story single or multi tenant office building. Office/School buildout with classrooms, restrooms, elevator. Downtown Tacoma,

The information provided herein is from sources we deem reliable, however it is provided without any guarantee or representation as to its accuracy. Prospective parties should independently verify all information prior to entering into any agreements.