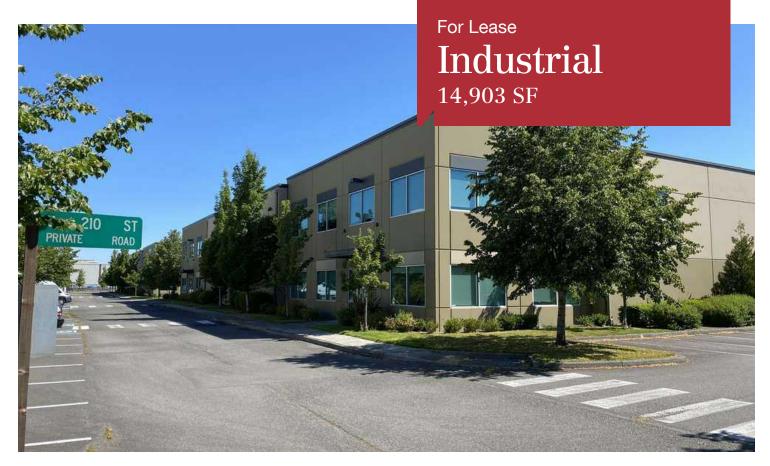

## West Valley @ 212th, Building O

6405 S 209th Street, Kent, WA 98032

- 14,903 SF Total (1,010 SF Office)
- Newer construction
- 3 DH doors and 1 GL door; 24' clear height
- Next to Amazon's distribution center
- Corner unit with tons of parking
- Premier location in Kent Valley with immediate access to I-5
- Rate: \$1.05 PSF shell, \$1.35 PSF office add on