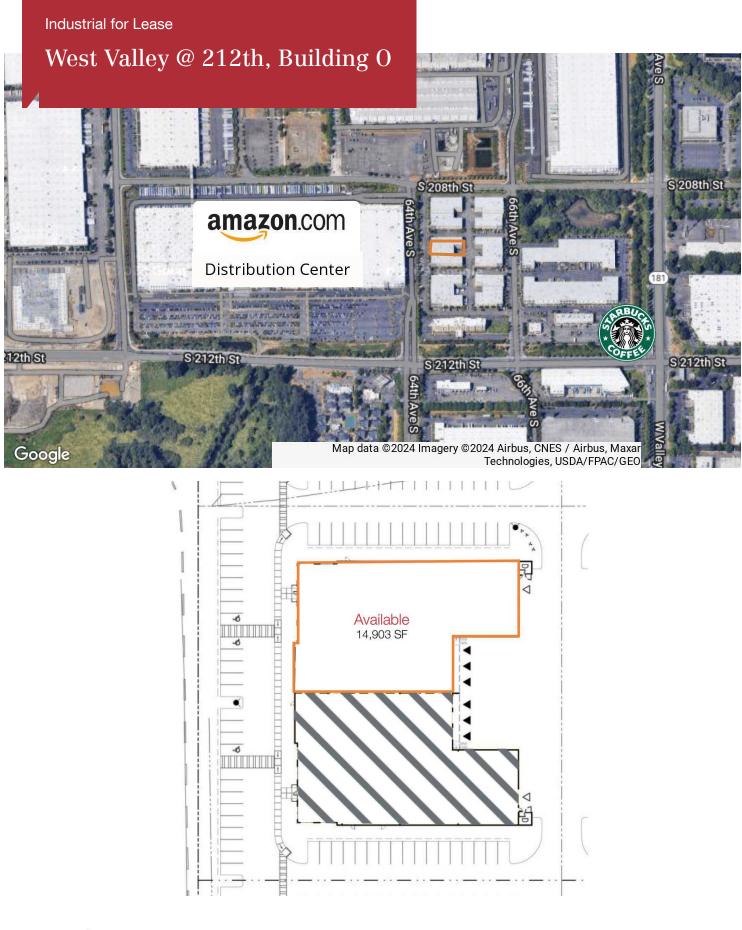

## West Valley @ 212th, Building O

6405 S 209th Street, Kent, WA 98032

- 14,903 SF Total (1,010 SF Office)
- Newer construction
- 3 DH doors and 1 GL door; 24' clear height
- Next to Amazon's distribution center
- Corner unit with tons of parking
- Premier location in Kent Valley with immediate access to I-5
- Rate: \$1.05 PSF shell, \$1.35 PSF office add on