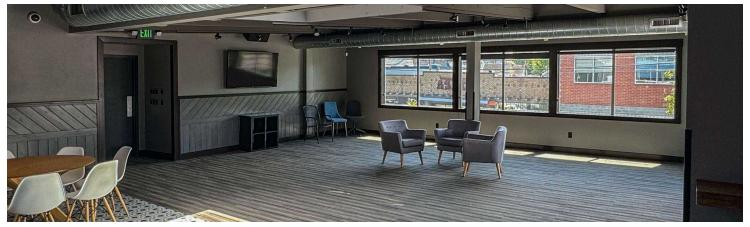

## **COMMENTS**

In the heart of the 6th Avenue Business District, a rare fully built out turnkey restaurant located at a lighted intersection.

A newly renovated, 2 story restaurant. The property is connected to a recently installed grease trap, has a Type 1 Hood, rooftop bar and available parking. A true turn key restaurant ready to open immediately. Also has a walk up window for pickup/delivery service.