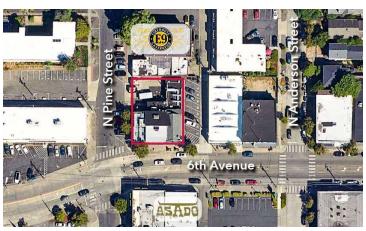

## LOCATION

7,092 SF Retail Property

Kyle Prosser kprosser@lee-associates.com 253.444.3025

## THE PINE ROOM TACOMA

7,092 SF Retail Property

Kyle Prosser kprosser@lee-associates.com 253.444.3025

7,092 SF Retail Property

Kyle Prosser kprosser@lee-associates.com 253.444.3025

Kyle Prosser kprosser@lee-associates.com 253.444.3025