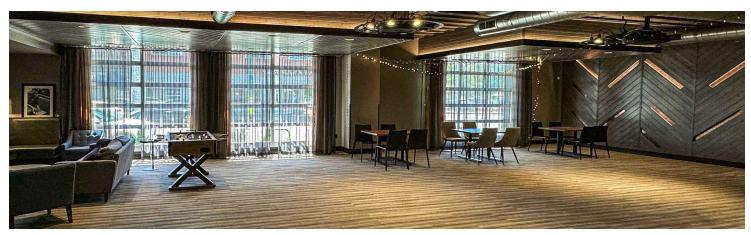

## **COMMENTS**

In the heart of the 6th Avenue Business District, a rare fully built out turnkey restaurant located at a lighted intersection.

A newly renovated, 2 story restaurant. The property is connected to a recently installed grease trap, has a Type 1 Hood, rooftop bar and available parking. A true turn key restaurant ready to open immediately. Also has a walk up window for pickup/delivery service.