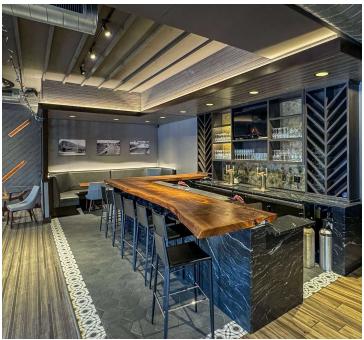

## **COMMENTS**

In the heart of the 6th Avenue Business District, a rare fully built out turnkey restaurant located at a lighted intersection.

A newly renovated, 2 story restaurant. The property is connected to a recently installed grease trap, has a Type 1 Hood, rooftop bar and available parking. A true turn key restaurant ready to open immediately. Also has a walk up window for pickup/delivery service.