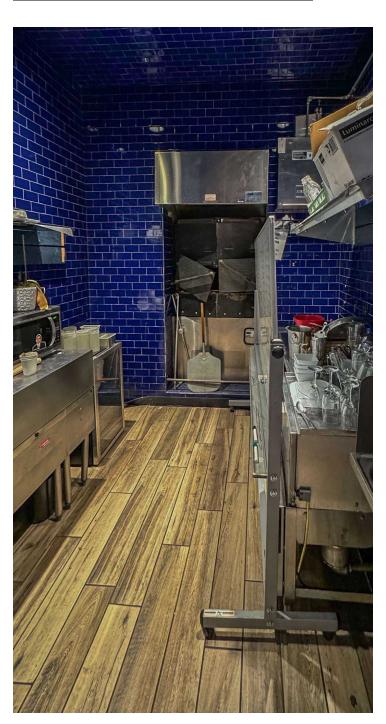

## **COMMENTS**

In the heart of the 6th Avenue Business District, a rare fully built out turnkey restaurant located at a lighted intersection.

A newly renovated, 2 story restaurant. The property is connected to a recently installed grease trap, has a Type 1 Hood, rooftop bar and available parking. A true turn key restaurant ready to open immediately. Also has a walk up window for pickup/delivery service.

## THE PINE ROOM TACOMA

7,092 SF Retail Property

Kyle Prosser kprosser@lee-associates.com 253.444.3025

7,092 SF Retail Property

Kyle Prosser kprosser@lee-associates.com 253.444.3025

Kyle Prosser kprosser@lee-associates.com 253.444.3025