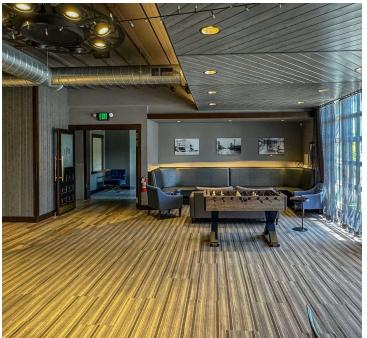

## **COMMENTS**

In the heart of the 6th Avenue Business District, a rare fully built out turnkey restaurant located at a lighted intersection.

A newly renovated, 2 story restaurant. The property is connected to a recently installed grease trap, has a Type 1 Hood, rooftop bar and available parking. A true turn key restaurant ready to open immediately. Also has a walk up window for pickup/delivery service.

## THE PINE ROOM TACOMA

7,092 SF Retail Property

Kyle Prosser kprosser@lee-associates.com 253.444.3025

7,092 SF Retail Property

Kyle Prosser kprosser@lee-associates.com 253.444.3025

Kyle Prosser kprosser@lee-associates.com 253.444.3025