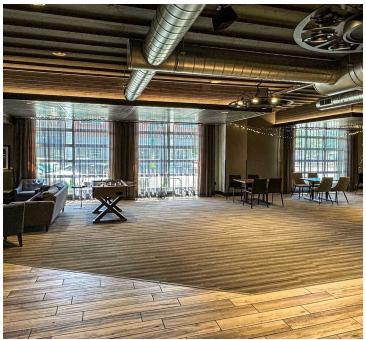

## **COMMENTS**

In the heart of the 6th Avenue Business District, a rare fully built out turnkey restaurant located at a lighted intersection.

A newly renovated, 2 story restaurant. The property is connected to a recently installed grease trap, has a Type 1 Hood, rooftop bar and available parking. A true turn key restaurant ready to open immediately. Also has a walk up window for pickup/delivery service.

## THE PINE ROOM TACOMA

7,092 SF Retail Property

Kyle Prosser kprosser@lee-associates.com 253.444.3025

7,092 SF Retail Property

Kyle Prosser kprosser@lee-associates.com 253.444.3025

Kyle Prosser kprosser@lee-associates.com 253.444.3025