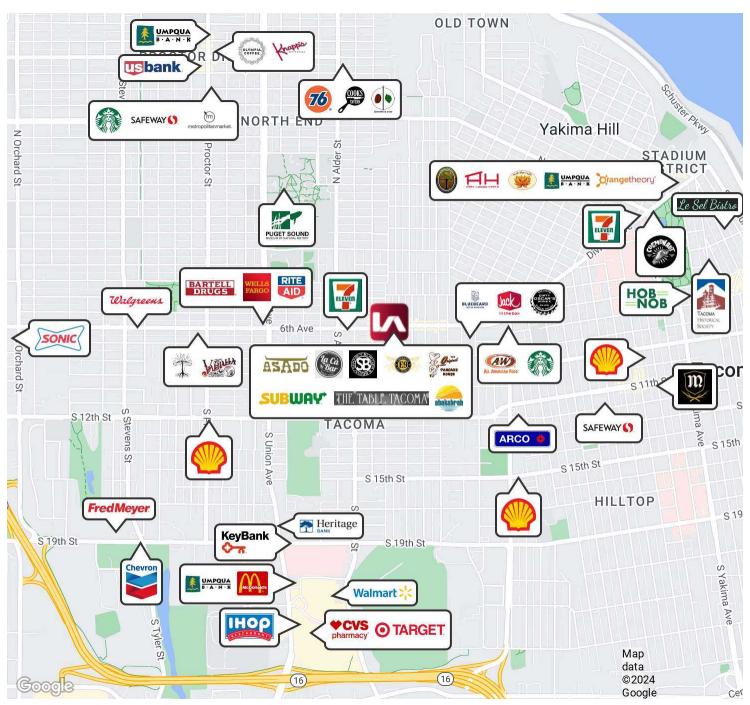

## LOCATION

7,092 SF Retail Property

Kyle Prosser kprosser@lee-associates.com 253.444.3025

## THE PINE ROOM TACOMA

7,092 SF Retail Property

Kyle Prosser kprosser@lee-associates.com 253.444.3025

7,092 SF Retail Property

Kyle Prosser kprosser@lee-associates.com 253.444.3025

Kyle Prosser kprosser@lee-associates.com 253.444.3025