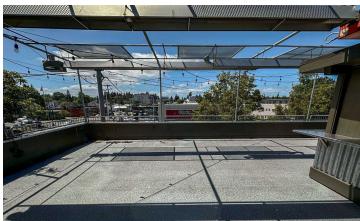

## **COMMENTS**

In the heart of the 6th Avenue Business District, a rare fully built out turnkey restaurant located at a lighted intersection.

A newly renovated, 2 story restaurant. The property is connected to a recently installed grease trap, has a Type 1 Hood, rooftop bar and available parking. A true turn key restaurant ready to open immediately. Also has a walk up window for pickup/delivery service.