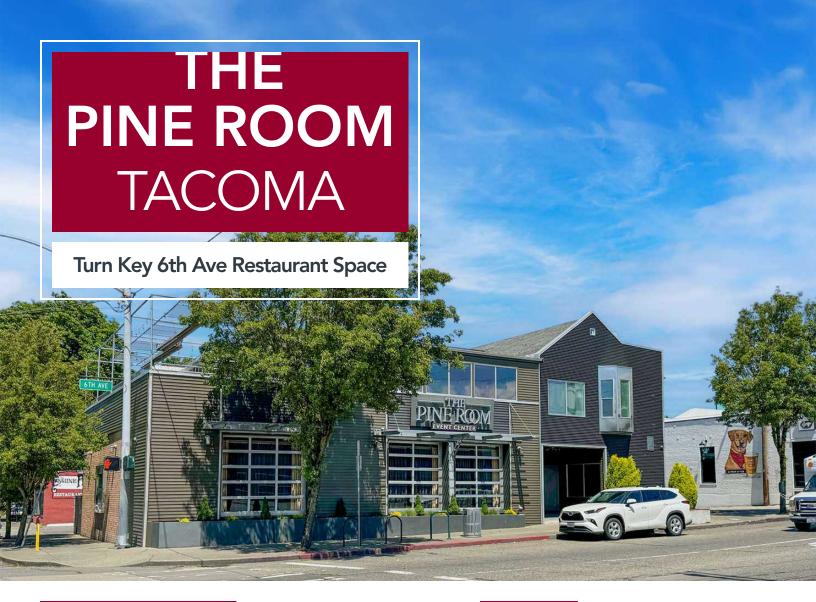

## **COMMENTS**

In the heart of the 6th Avenue Business District, a rare fully built out turnkey restaurant located at a lighted intersection.

A newly renovated, 2 story restaurant. The property is connected to a recently installed grease trap, has a Type 1 Hood, rooftop bar and available parking. A true turn key restaurant ready to open immediately. Also has a walk up window for pickup/delivery service.

## THE PINE ROOM TACOMA

7,092 SF Retail Property

Kyle Prosser kprosser@lee-associates.com 253.444.3025

7,092 SF Retail Property

Kyle Prosser kprosser@lee-associates.com 253.444.3025

Kyle Prosser kprosser@lee-associates.com 253.444.3025