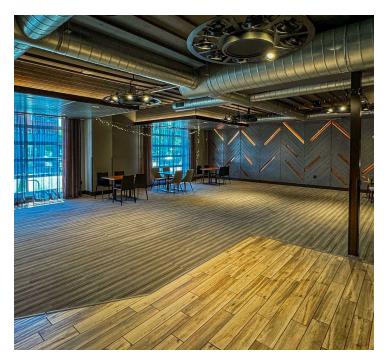

## **COMMENTS**

In the heart of the 6th Avenue Business District, a rare fully built out turnkey restaurant located at a lighted intersection.

A newly renovated, 2 story restaurant. The property is connected to a recently installed grease trap, has a Type 1 Hood, rooftop bar and available parking. A true turn key restaurant ready to open immediately. Also has a walk up window for pickup/delivery service.