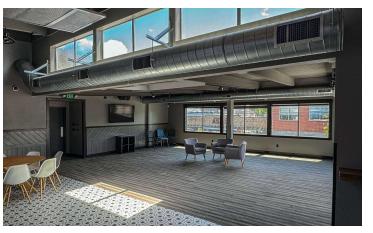

## **COMMENTS**

In the heart of the 6th Avenue Business District, a rare fully built out turnkey restaurant located at a lighted intersection.

A newly renovated, 2 story restaurant. The property is connected to a recently installed grease trap, has a Type 1 Hood, rooftop bar and available parking. A true turn key restaurant ready to open immediately. Also has a walk up window for pickup/delivery service.

## THE PINE ROOM TACOMA

7,092 SF Retail Property

Kyle Prosser kprosser@lee-associates.com 253.444.3025

7,092 SF Retail Property

Kyle Prosser kprosser@lee-associates.com 253.444.3025

Kyle Prosser kprosser@lee-associates.com 253.444.3025